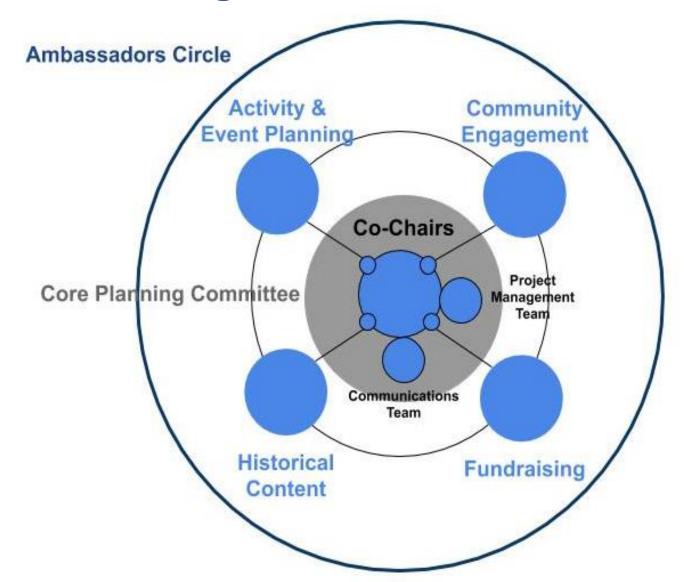

# Chatham 250 A Semiquincentennial Celebration

Chatham County Board of Commissioner's Meeting October, 18<sup>th</sup> 2021

## **Chatham 250 Mission Statement**

The mission of Chatham 250 is to celebrate Chatham County through diverse community centered events and activities that highlight Chatham's uniqueness, rich history, and promising future.

# **Chatham 250 Guiding Values**

Equitable Engagement

**Community Centered** 

**Culturally Responsive** 

Authentic Celebration and Preservation

Transparency

#### **Chatham 250 Celebration Themes**



#### **Chatham 250 Organizational Structure**



## **Chatham 250 Co-Chairs**



Dr. Carl Thompson, Sr.



#### **Renee Paschal**



**Lendy Carias** 

# **Community Partners**

| Chatham Historical<br>Association | Chatham County Schools           | Town of Siler City                          | Kidscope              |
|-----------------------------------|----------------------------------|---------------------------------------------|-----------------------|
| Chatham Artists Guild             | Union-Taylor Community<br>Action | Town of Pittsboro                           | Chatham Magazine      |
| Friends of the<br>Lower Haw River | Council on Aging                 | Main Street Pittsboro                       | Chatham News & Record |
| Communities in Schools            | United Way of Chatham<br>County  | US Army Corps of<br>Engi