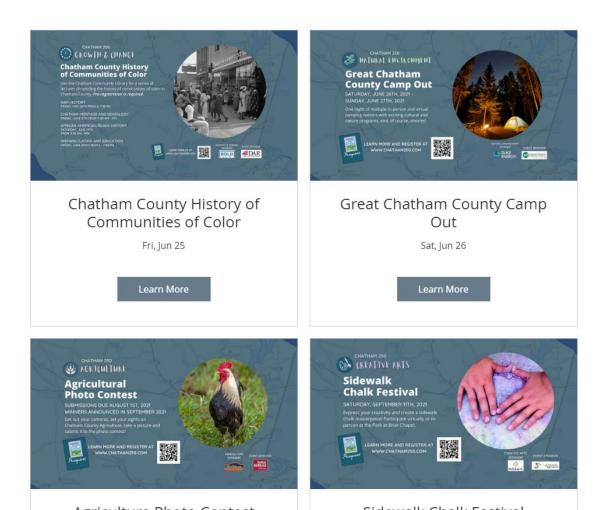

#### **Chatham 250 Events**

Chatham 250 is hosting five events in 2021 to celebrate the five celebration themes!

#### **Chatham County History** of Communities of Color

Join the Chatham Community Library for a series of lectures chronicling the history of communities of color in Chatham County. Pre-registration is required.

# Great Chatham County Camp Out

SATURDAY, JUNE 26TH, 2021 One night of multiple in-person and virtual camping options with exciting cultural and nature programs, and, of course, smores!

LEARN MORE AND REGISTER AT WWW.CHATHAM250.COM

# Agricultural Photo Contest

SUBMISSIONS DUE AUGUST 1ST, 2021 WINNERS ANNOUNCED IN SEPTEMBER 2021

Get out your cameras, set your sights on Chatham County Agriculture, take a picture and submit it to the photo contest!

# Sidewalk Chalk Festival

SATURDAY, SEPTEMBER 11TH, 2021 8:30 AM - 12PM AT THE PARK AT BRIAR CHAPEL

Express your creativity and create a sidewalk chalk masterpiece! Community welcomed to spend the morning in the park to admire the artwork.