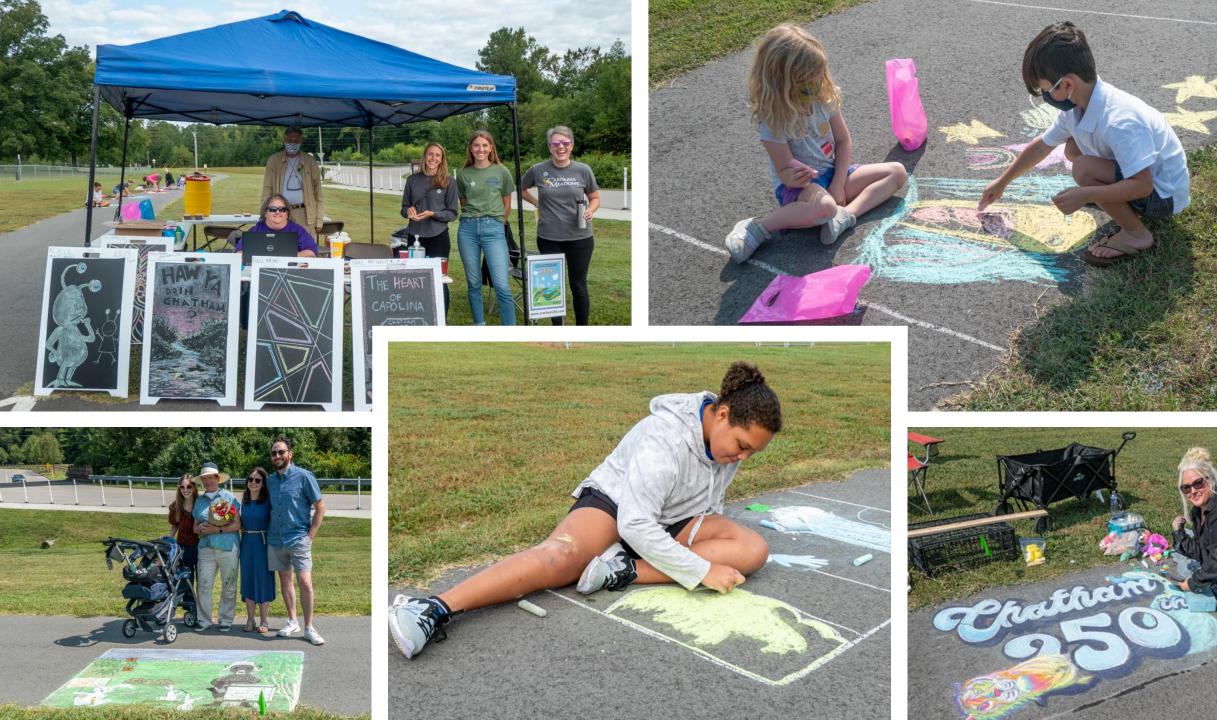

# Sidewalk Chalk Festival

SATURDAY, SEPTEMBER 11TH, 2021 8:30 AM - 12PM AT THE PARK AT BRIAR CHAPEL

Express your creativity and create a sidewalk chalk masterpiece! Community welcomed to spend the morning in the park to admire the artwork.