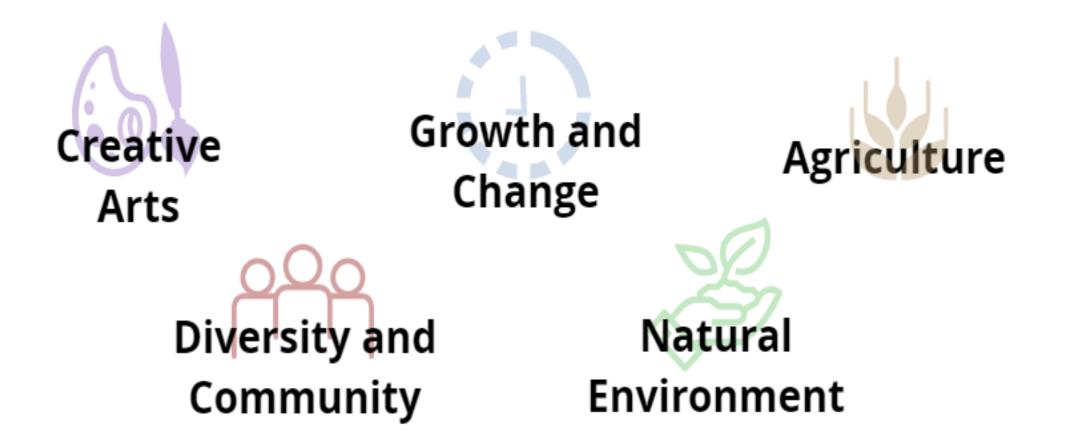

#### **Chatham 250 Celebration Themes**

#### **Chatham 250 Passport Overview**

Welcome to the Chatham 250 Passport Experience! Each of the five Chatham 250 Passports -Creative Arts, Growth and Change, Community and Diversity, Agriculture and Natural Environment - offer nearly 20 safe, accessible, and fun activities designed to help you explore Chatham County in honor of this 250th anniversary.