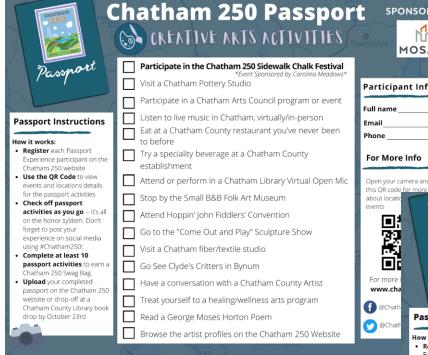

# **Chatham 250 Passport**

#### **Chatham 250 Passport Overview**

Welcome to the Chatham 250 Passport Experience! Each of the five Chatham 250 Passports -Creative Arts, Growth and Change, Community and Diversity, Agriculture and Natural Environment - offer nearly 20 safe, accessible, and fun activities designed to help you explore Chatham County in honor of this 250th anniversary.

How it works:

- 1. **Register** each Passport Experience participant on the Chatham 250 website
- Use the QR Code to view events and locations details for the passport activities
- Check off passport activities as you go -- it's all on the honor system. Don't forget to post your experience on social media using #Chatham250!
- 4. **Complete at least 10 passport activities** to earn a Chatham 250 Swag Bag.
- 5. **Upload** your completed passport on the Chatham 250 website or drop-off at a Chatham County Library book drop by October 23rd

Register Here!