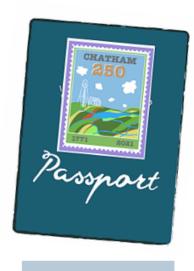

# **Chatham 250 Passport**

#### **Chatham 250 Passport Overview**

Welcome to the Chatham 250 Passport Experience! Each of the five Chatham 250 Passports -Creative Arts, Growth and Change, Community and Diversity, Agriculture and Natural Environment - offer nearly 20 safe, accessible, and fun activities designed to help you explore Chatham County in honor of this 250th anniversary.

How it works:

- 1. **Register** each Passport Experience participant on the Chatham 250 website
- Use the QR Code to view events and locations details for the passport activities
- Check off passport activities as you go -- it's all on the honor system. Don't forget to post your experience on social media using #Chatham250!
- 4. **Complete at least 10 passport activities** to earn a Chatham 250 Swag Bag.
- 5. **Upload** your completed passport on the Chatham 250 website or drop-off at a Chatham County Library book drop by October 23rd