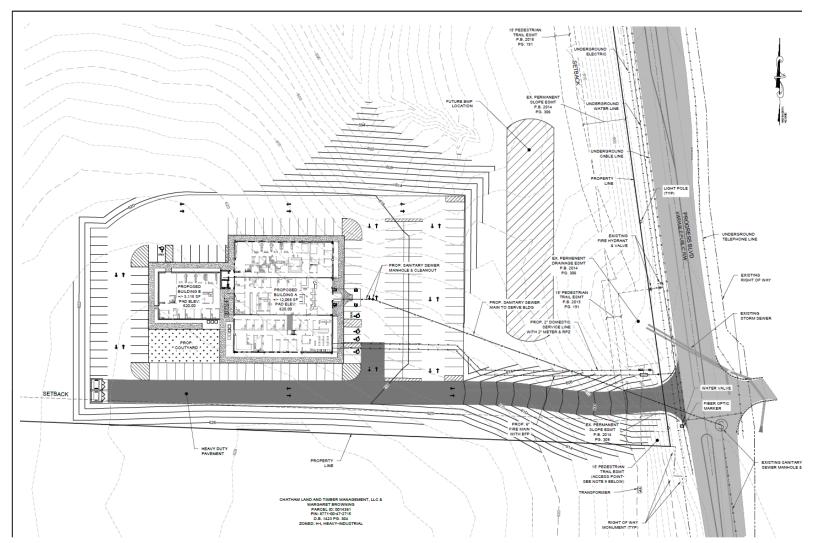

# CONSOLIDATED HEALTH CAMPUS - SILER CITY



## LOCATION





## PRELIMINARY SITE LAYOUT





### LEASE AGREEMENTS

- Worked with Siler City Investment LLC (CapStack Partners) on co-location with Piedmont Health
  - Ground Lease
    - 4-5 acres
    - \$1 per year for 99 years
  - Office Lease
    - Approximately 7,000 sf
    - \$1 per year for 99 years



### PERMITTED USES

#### Office Lease

 General medical (public health) office and/or governmental office use, including any lawful governmental or public purpose related to health and medical services to the public, social assistance or social services (but not to include detention services or court hearings), including wrap-around services to the public.

#### Ground Lease

Office building for the provision of medical services and other similar office and medical
office uses, and other ancillary and related uses, and any oth