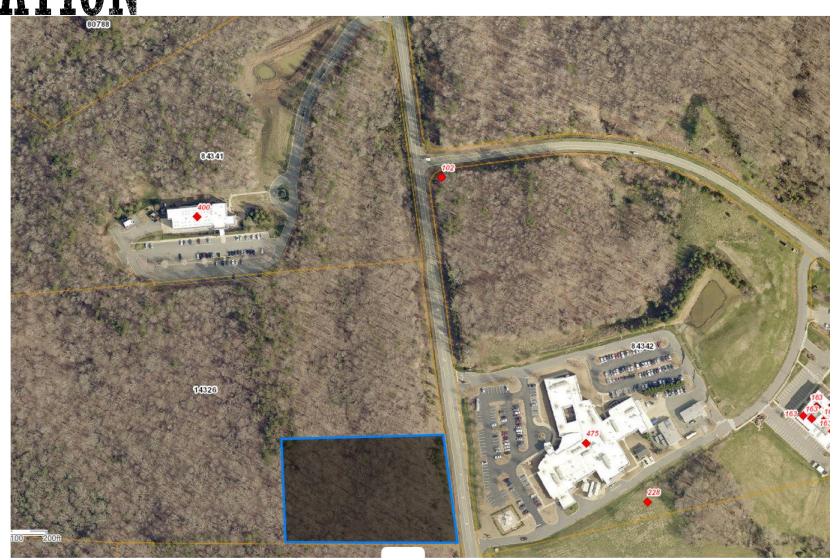

# CONSOLIDATED HEALTH CAMPUS - SILER CITY



## LOCATION





## PRELIMINARY SITE LAYOUT





### LEASE AGREEMENTS

- Worked with Siler City Investment LLC (CapStack Partners) on co-location with Piedmont Health
  - Ground Lease
    - 4-5 acres
    - \$1 per year for 99 years
  - Office Lease
    - Approximately 7,000 sf
    - \$1 per year for 99 years



### PERMITTED USES

#### Office Lease

 General medical (public health) office and/or governmental office use, including any lawful governmental or public purpose related to health and medical services to the public, social assistance or social services (but not to include detention services or court hearings), including wrap-around services to the public.

#### Ground Lease

Office building for the provision of medical services and other similar office and medical
office uses, and other ancilla