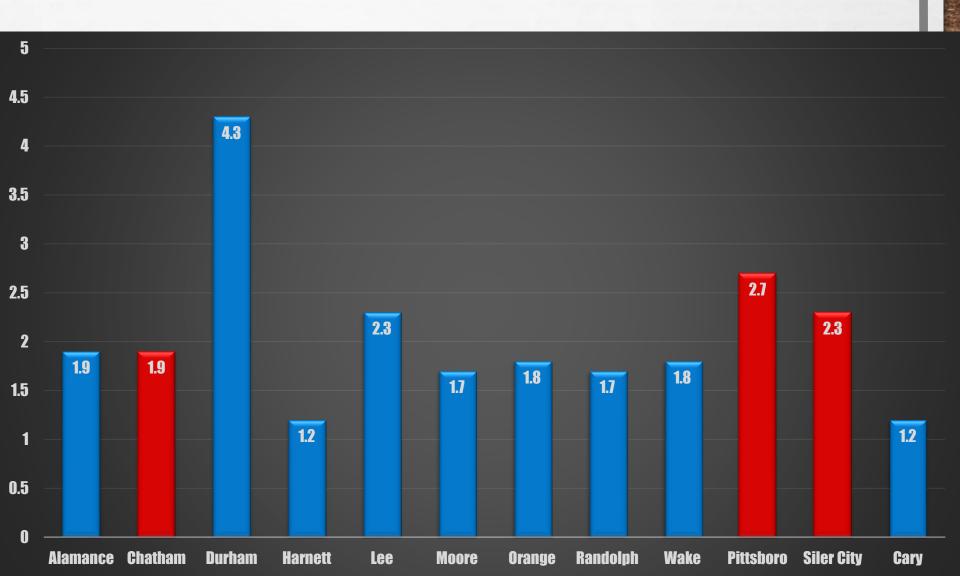

2000
 49,329 RESIDENTS

 2010
 63,505 RESIDENTS

 2015
 70,928 RESIDENTS

 2020
 2020

1 32

# **THE OFFICE OF SHERIFF**

### • THE OFFICE OF SHERIFF WAS FORMALLY ESTABLISHED By the NC constitution in 1776

- THE CHATHAM COUNTY SHERIFF'S OFFICE (EST. 1770) PREDATES THE NC CONSTITUTION.
- COUNTY GOVERNMENT WAS FORMED IN 1771.
- MOST OF THE DUTIES OF SHERIFF ARE COMMON LAW.



### FOUR PRIMARY DUTIES OF SHERIFF

- AS CHIEF LAW ENFORCEMENT OFFICER OF THE COUNTY, THE SHERIFF HAS 4 PRIMARY DUTIES:
  - CIVIL PROCESSES LAW SUITS, SUBPOENAS, ETC.
  - COURT OPERATIONS OPENING/CLOSING COURT, SECURITY
  - JAIL OPERATIONS SAFE, SECURE CUSTODY OF INMATES
  - "KEEP THE PEACE" RESPONSE, INVESTIGATIONS, PREVENTION



### **SHERIFF'S OFFICE EMPLOYEE** BREAKDOWN

2



### **OFFICERS PER 1000 RESIDENTS**



### Chatham Co. Index Trends



1 de

# **CALLS FOR SERVICE**

• IN 2019, DEPUTIES WERE DISPATCHED TO **29,642** CALLS FOR SERVICE.

- AVERAGE OF 81.2 CALLS PER DAY
- ROUGHLY **3.4** CALLS PER HOUR
- OR 1 CALL EVERY 17 MINUTES
- "STACKING" CALLS
  - MON-THURS 8A-8P
  - FRI-SUN 10A-10P



#### CHATHAM COUNTY SHERIFF ZONES



### **PATROL DUTIES**

- **RESPONDING TO CALLS FOR SERVICE**
- SERVING WARRANTS, CRIMINAL SUMMONS, SUBPOENAS, SHOW CAUSE ORDERS, AND JUVENILE SUMMONS
- INVESTIGATING MISDEMEANOR CRIMES
- INVOLUNTARY COMMITMENT TRANSPORT
- ENFORCING TRAFFIC
- BUSINESS AND HOUSE CHECKS
- ASSISTING OTHER DEPARTMENTS

# PATROL DEPUTIES REQUESTED SINCE 2009

 BUILDING "TOWNS" IN UNINCORPORATED AREAS OF THE COUNTY

STACKING CALLS

MORE RESPONSIVE, LESS PREVENTION

HAVES/HAVE NOTS



### **V