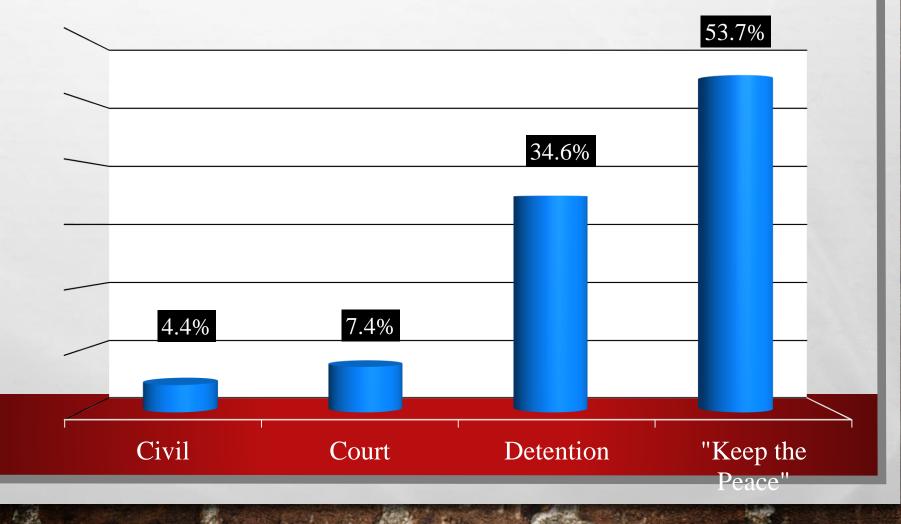

### FOUR PRIMARY DUTIES OF SHERIFF

- AS CHIEF LAW ENFORCEMENT OFFICER OF THE COUNTY, THE SHERIFF HAS 4 PRIMARY DUTIES:
  - CIVIL PROCESSES LAW SUITS, SUBPOENAS, ETC.
  - COURT OPERATIONS OPENING/CLOSING COURT, SECURITY
  - JAIL OPERATIONS SAFE, SECURE CUSTODY OF INMATES
  - "KEEP THE PEACE" RESPONSE, INVESTIGATIONS, PREVENTION

### **SHERIFF'S OFFICE EMPLOYEE** BREAKDOWN

2