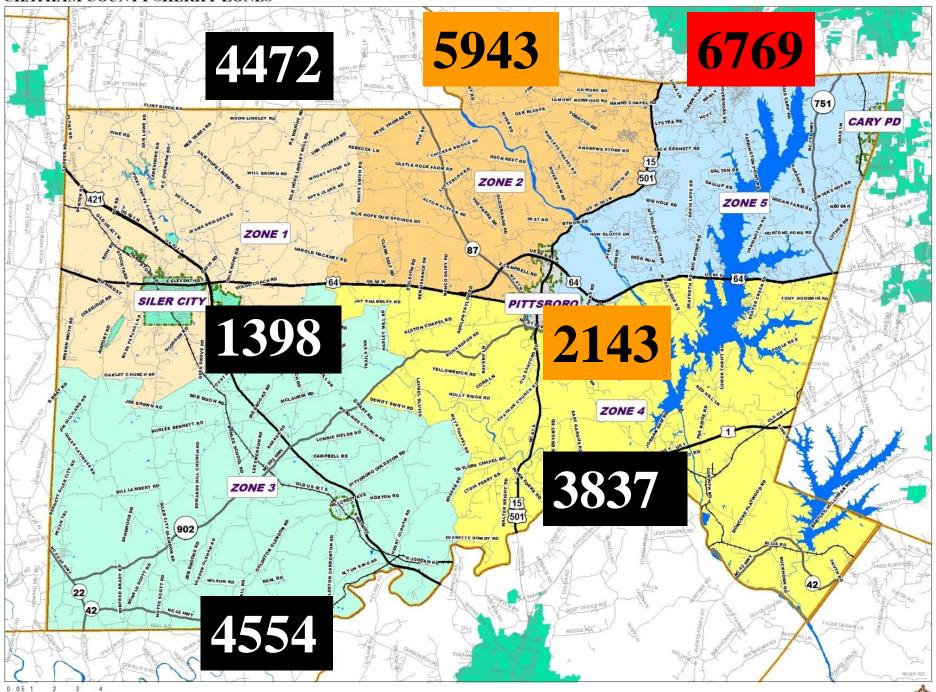

1.
- MOST OF THE DUTIES OF SHERIFF ARE COMMON LAW.



### FOUR PRIMARY DUTIES OF SHERIFF

- AS CHIEF LAW ENFORCEMENT OFFICER OF THE COUNTY, THE SHERIFF HAS 4 PRIMARY DUTIES:
  - CIVIL PROCESSES LAW SUITS, SUBPOENAS, ETC.
  - COURT OPERATIONS OPENING/CLOSING COURT, SECURITY
  - JAIL OPERATIONS SAFE, SECURE CUSTODY OF INMATES
  - "KEEP THE PEACE" RESPONSE, INVESTIGATIONS, PREVENTION



### **SHERIFF'S OFFICE EMPLOYEE** BREAKDOWN

2



### **OFFICERS PER 1000 RESIDENTS**



### Chatham Co. Index Trends



1 de

# **CALLS FOR SERVICE**

• IN 2019, DEPUTIES WERE DISPATCHED TO **29,642** CALLS FOR SERVICE.

- AVERAGE OF 81.2 CALLS PER DAY
- ROUGHLY **3.4** CALLS PER HOUR
- OR 1 CALL EVERY 17 MINUTES
- "STACKING" CALLS
  - MON-THURS 8A-8P
  - FRI-SUN 10A-10P



#### CHATHAM COUNTY SHERIFF ZONES



### **PATROL DUTIES**

- **RESPONDING TO CALLS FOR SERVICE**
- SERVING WARRANTS, CRIMINAL SUMMONS, SUBPOENAS, SHOW CAUSE ORDERS, AND JUVENILE SUMMONS
- INVESTIGATING MISDEMEANOR CRIMES
- INVOLUNTARY COMMITMENT TRANSPORT
- ENFORCING TRAFFIC
- BUSINESS AND HOUSE CHECKS
- ASSISTING OTHER DEPARTMENTS

# PATROL DEPUTIES REQUESTED SINCE 2009

 BUILDING "TOWNS" IN UNINCORPORATED AREAS OF THE COUNTY

STACKING CALLS

MORE RESPONSIVE, LESS PREVENTION

HAVES/HAVE NOTS



### **VICTIMS RIGHTS**

#### MANDATED BY CONSTITUTIONAL AMENDMENT

- RIGHT TO KNOW OF THE STATUS OF THE CASE/INFORMATION
- RIGHT TO "REASONABLE PROTECTION FROM THE DEFENDANT"
- EXPANDED RIGHTS FOR DELINQUENCIES AS WELL AS CRIMES



# **VICTIM VS. SUSPECT ORIENTED**

- APPLY FOR A GRANT (80/20) FOR 2 VICTIM RIGHTS COORDINATORS
- 600