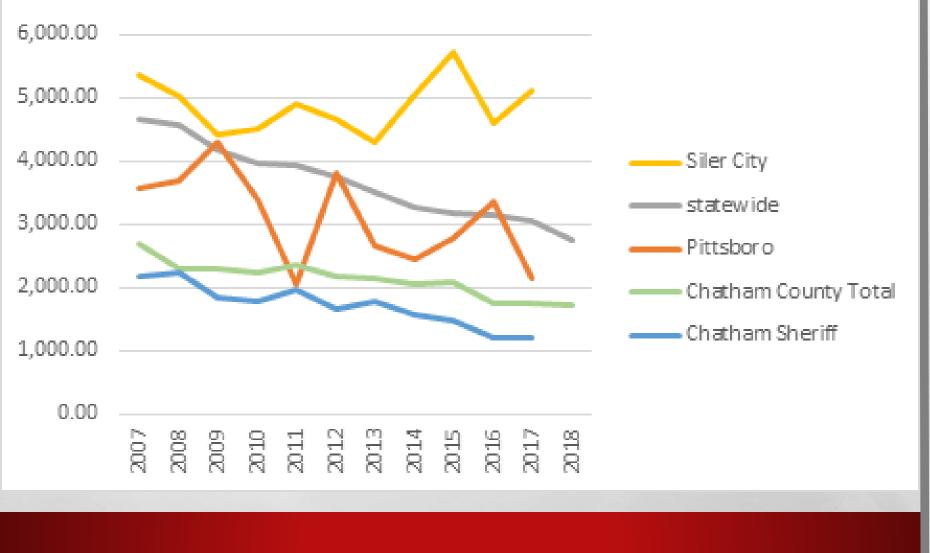

63,505 RESIDENTS

 2015
 70,928 RESIDENTS

 2020
 2020

1 32

# **THE OFFICE OF SHERIFF**

### • THE OFFICE OF SHERIFF WAS FORMALLY ESTABLISHED By the NC constitution in 1776

- THE CHATHAM COUNTY SHERIFF'S OFFICE (EST. 1770) PREDATES THE NC CONSTITUTION.
- COUNTY GOVERNMENT WAS FORMED IN 1771.
- MOST OF THE DUTIES OF SHERIFF ARE COMMON LAW.



### FOUR PRIMARY DUTIES OF SHERIFF

- AS CHIEF LAW ENFORCEMENT OFFICER OF THE COUNTY, THE SHERIFF HAS 4 PRIMARY DUTIES:
  - CIVIL PROCESSES LAW SUITS, SUBPOENAS, ETC.
  - COURT OPERATIONS OPENING/CLOSING COURT, SECURITY
  - JAIL OPERATIONS SAFE, SECURE CUSTODY OF INMATES
  - "KEEP THE PEACE" RESPONSE, INVESTIGATIONS, PREVENTION



### **SHERIFF'S OFFICE EMPLOYEE** BREAKDOWN

2



### **OFFICERS PER 1000 RESIDENTS**



### Chatham Co. Index Trends



1 de

# **CALLS FOR SERVICE**

• IN 2019, DEPUTIES WERE DISPATCHED TO **29,642** CALLS FOR SERVICE.

- AVERAGE OF 81.2 CALLS PER DAY
- ROUGHLY **3.4** CALLS PER HOUR
- OR 1 CALL EVERY 17 MINUTES
- "STACKING" CALLS
  - MON-THURS 8A-8P
  - FRI-SUN 10A-10P



#### CHATHAM COUNTY SHERIFF ZONES



### **PATROL DUTIES**

- **RESPONDING TO CALLS FOR SERVICE**
- SERVING WARRANTS, CRIMINAL SUMMONS, SUBPOENAS, SHOW CAUSE ORDERS, AND JUVENILE SUMMONS
- INVESTIGATING MISDEMEANOR CRIMES
- INVOLUNTARY COMMITMENT TRANSPORT
- ENFORCING TRAFFIC
- BUSINESS AND HOUSE CHECKS
- ASSISTING OTHER DEPARTMENTS

# PATROL DEPUTIES REQUESTED SINCE 2009

 BUILDING "TOWNS" IN UNINCORPORATED AREAS OF THE COUNTY

STACKING CALLS

MORE RESPONSIVE, LESS PREVENTION

HAVES/HAVE NOTS



### **VICTIMS RIGHTS**

#### MANDATED B