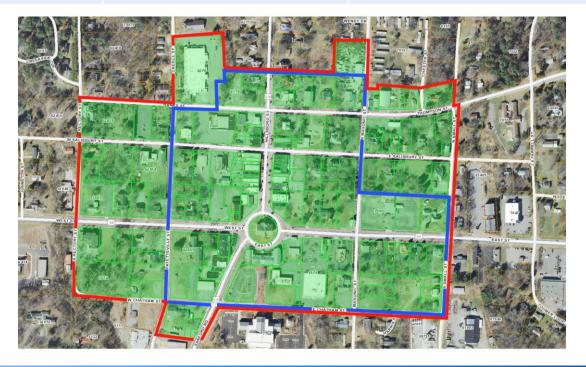

### Updates

- Chatham Park
- Chatham-Siler City Advanced Manufacturing Site
- Moncure Megasite
- Performance Fibers
- Strategic Plan
- Fundraising