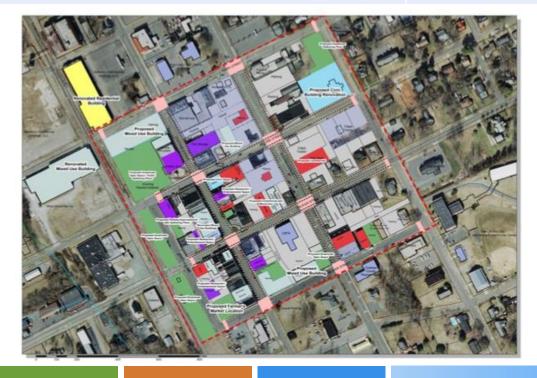

### Updates

- Chatham Park
- Chatham-Siler City Advanced Manufacturing Site
- Moncure Megasite
- Performance Fibers
- Strategic Plan
- Fundraising