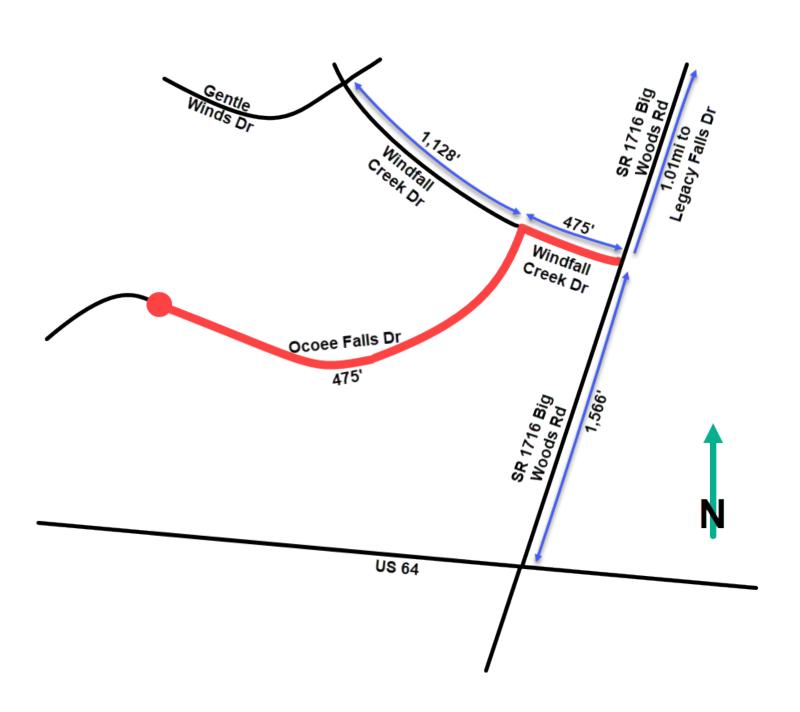

# WINDFALL CREEK SUBDIVISION PHASE 1 STREET SUMMARY

### Windfall Creek Dr

From the centerline intersection of SR 1716 Big Woods Rd to the centerline intersection of Ocoee Falls Dr

475 Ft. (0.090 mile)

50 Ft. Right-of-way

40 Ft. Ditch to Ditch

20 Ft. 3" Asphalt Surface

0 Occupied Homes, 1 Realty Office (This Rd Acting as Access Road to Ocoee Falls Dr)

### Ocoee Falls Dr

From the centerline intersection of Windfall Creek Dr to the centerline temporary paved cul-de-sac

2063 Ft. (0.391 mile)

50 Ft. Right-of-way

40 Ft. Ditch to Ditch

20 Ft. 3" Asphalt Surface

9 Occupied Homes

# WINDFALL CREEK SUBDIVISION PHASE 1 STREET SUMMARY MAP

2005-349