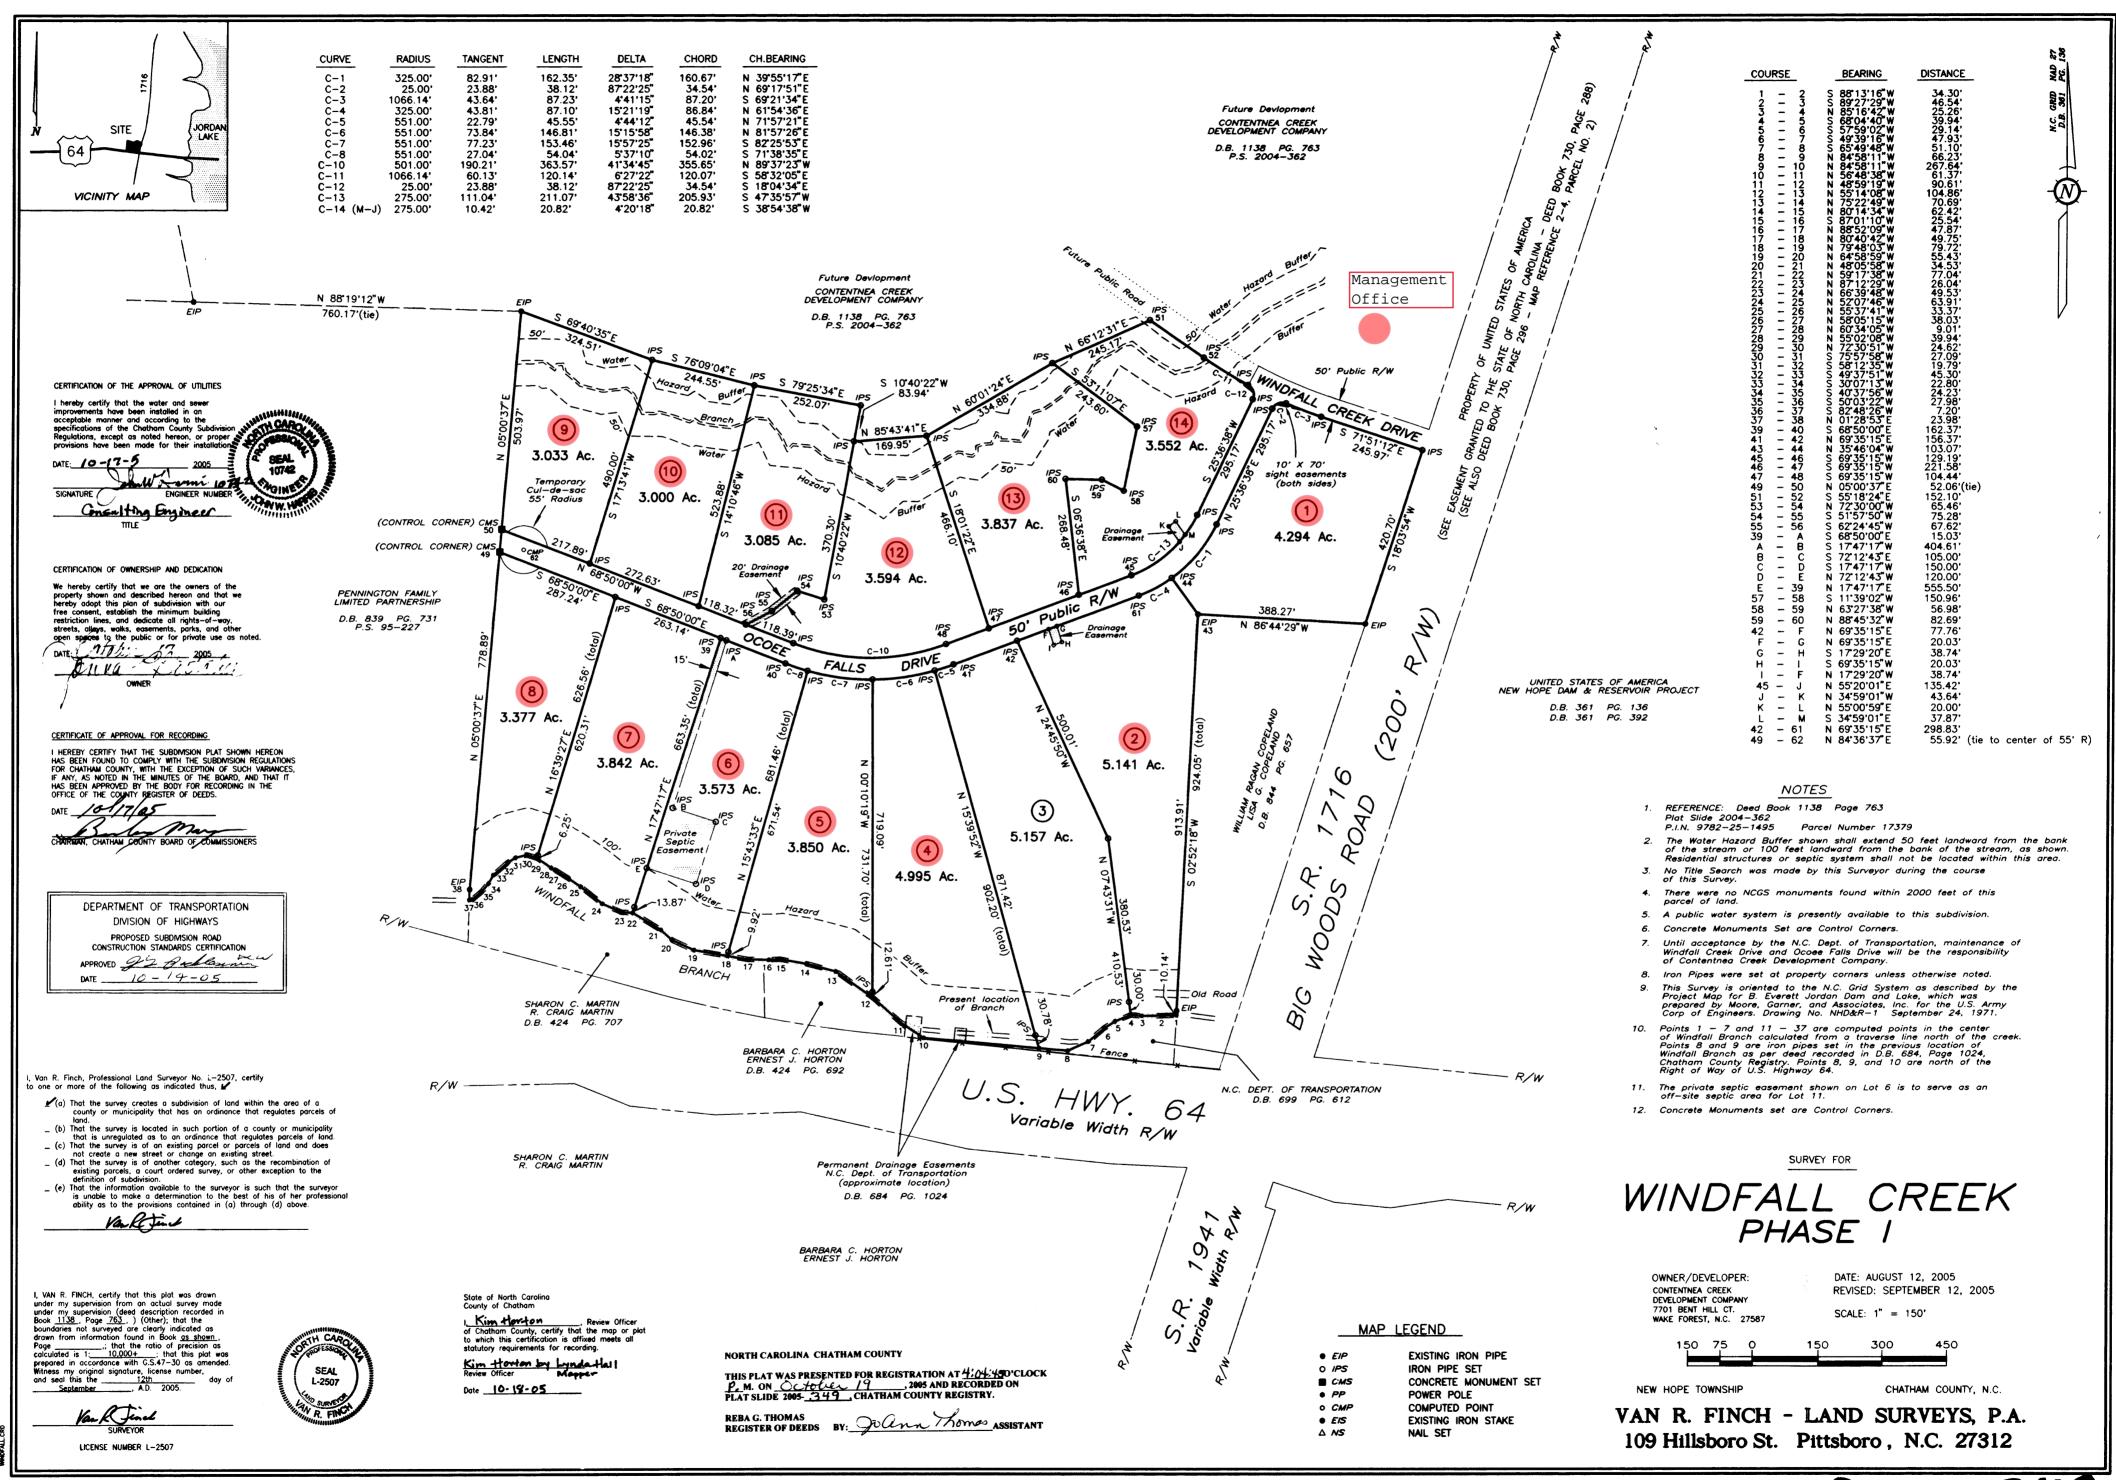

Windfall Creek Subdivision Phase 1, Plat Book 2005, Page 349.

Dear Sirs and Madams:

This is to request appropriate resolution for the addition of the above-mentioned streets in the Windfall Creek Subdivision. Please find attached a street summary, plat, and county map showing the location of these streets. This office has investigated the subject streets and found them to meet minimum requirements for addition.

# WINDFALL CREEK SUBDIVISION PHASE 1 STREET SUMMARY

### Windfall Creek Dr

From the centerline intersection of SR 1716 Big Woods Rd to the centerline intersection of Ocoee Falls Dr

475 Ft. (0.090 mile)

50 Ft. Right-of-way

40 Ft. Ditch to Ditch

20 Ft. 3" Asphalt Surface

0 Occupied Homes, 1 Realty Office (This Rd Acting as Access Road to Ocoee Falls Dr)

### Ocoee Falls Dr

From the centerline intersection of Windfall Creek Dr to the centerline temporary paved cul-de-sac

2063 Ft. (0.391 mile)

50 Ft. Right-of-way

40 Ft. Ditch to Ditch

20 Ft. 3" Asphalt Surface

9 Occupied Homes

# WINDFALL CREEK SUBDIVISION PHASE 1 STREET SUMMARY MAP

2005-349