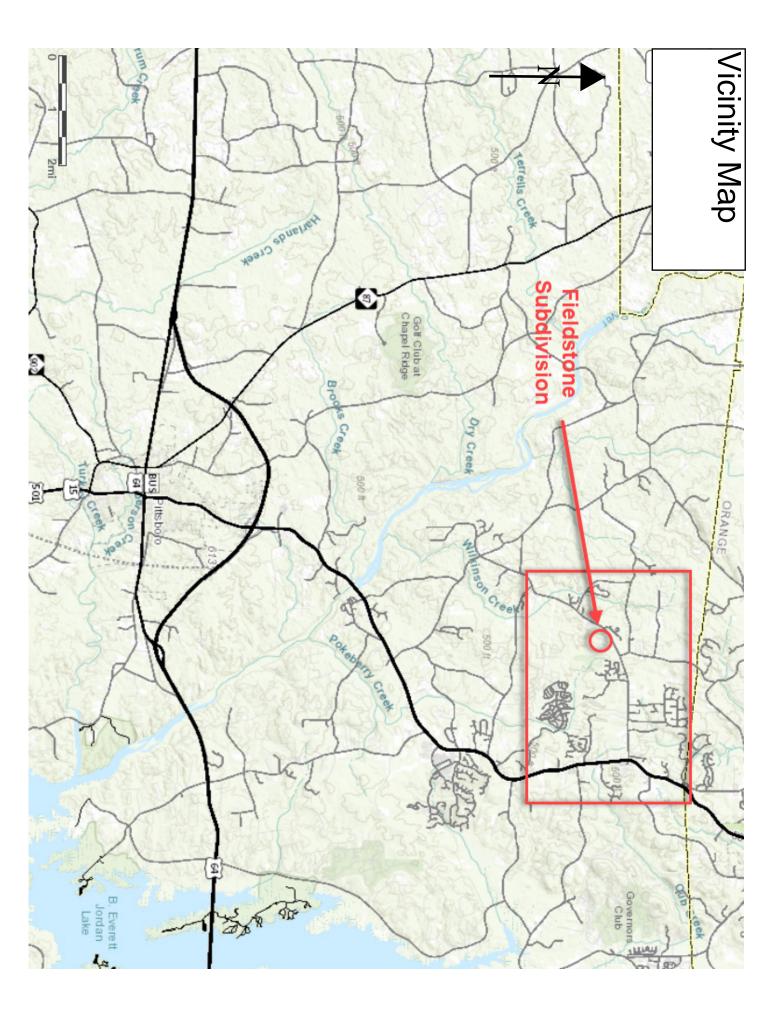

# Subject:Addition - 0.62 miles Fieldstone Lane, 0.11 miles Clarence Lane, 0.10 Linda Lee<br/>Circle, 0.10 Runa Court in the Fieldstone Subdivision, Plat Slide 2011- Pages 64, 65,<br/>66, Slide 2012- Pages 197, 198, 199, Slide 2017-Pages176, 177, 178, 179, and Slide<br/>2018-Page 324.

Dear Sirs and Madams:

This is to request appropriate resolution for the addition of the above-mentioned streets in the Fieldstone Subdivision. Please find attached a street summary, plats, and maps showing the location of these streets. This office has investigated the subject streets and found them to meet minimum requirements for addition.