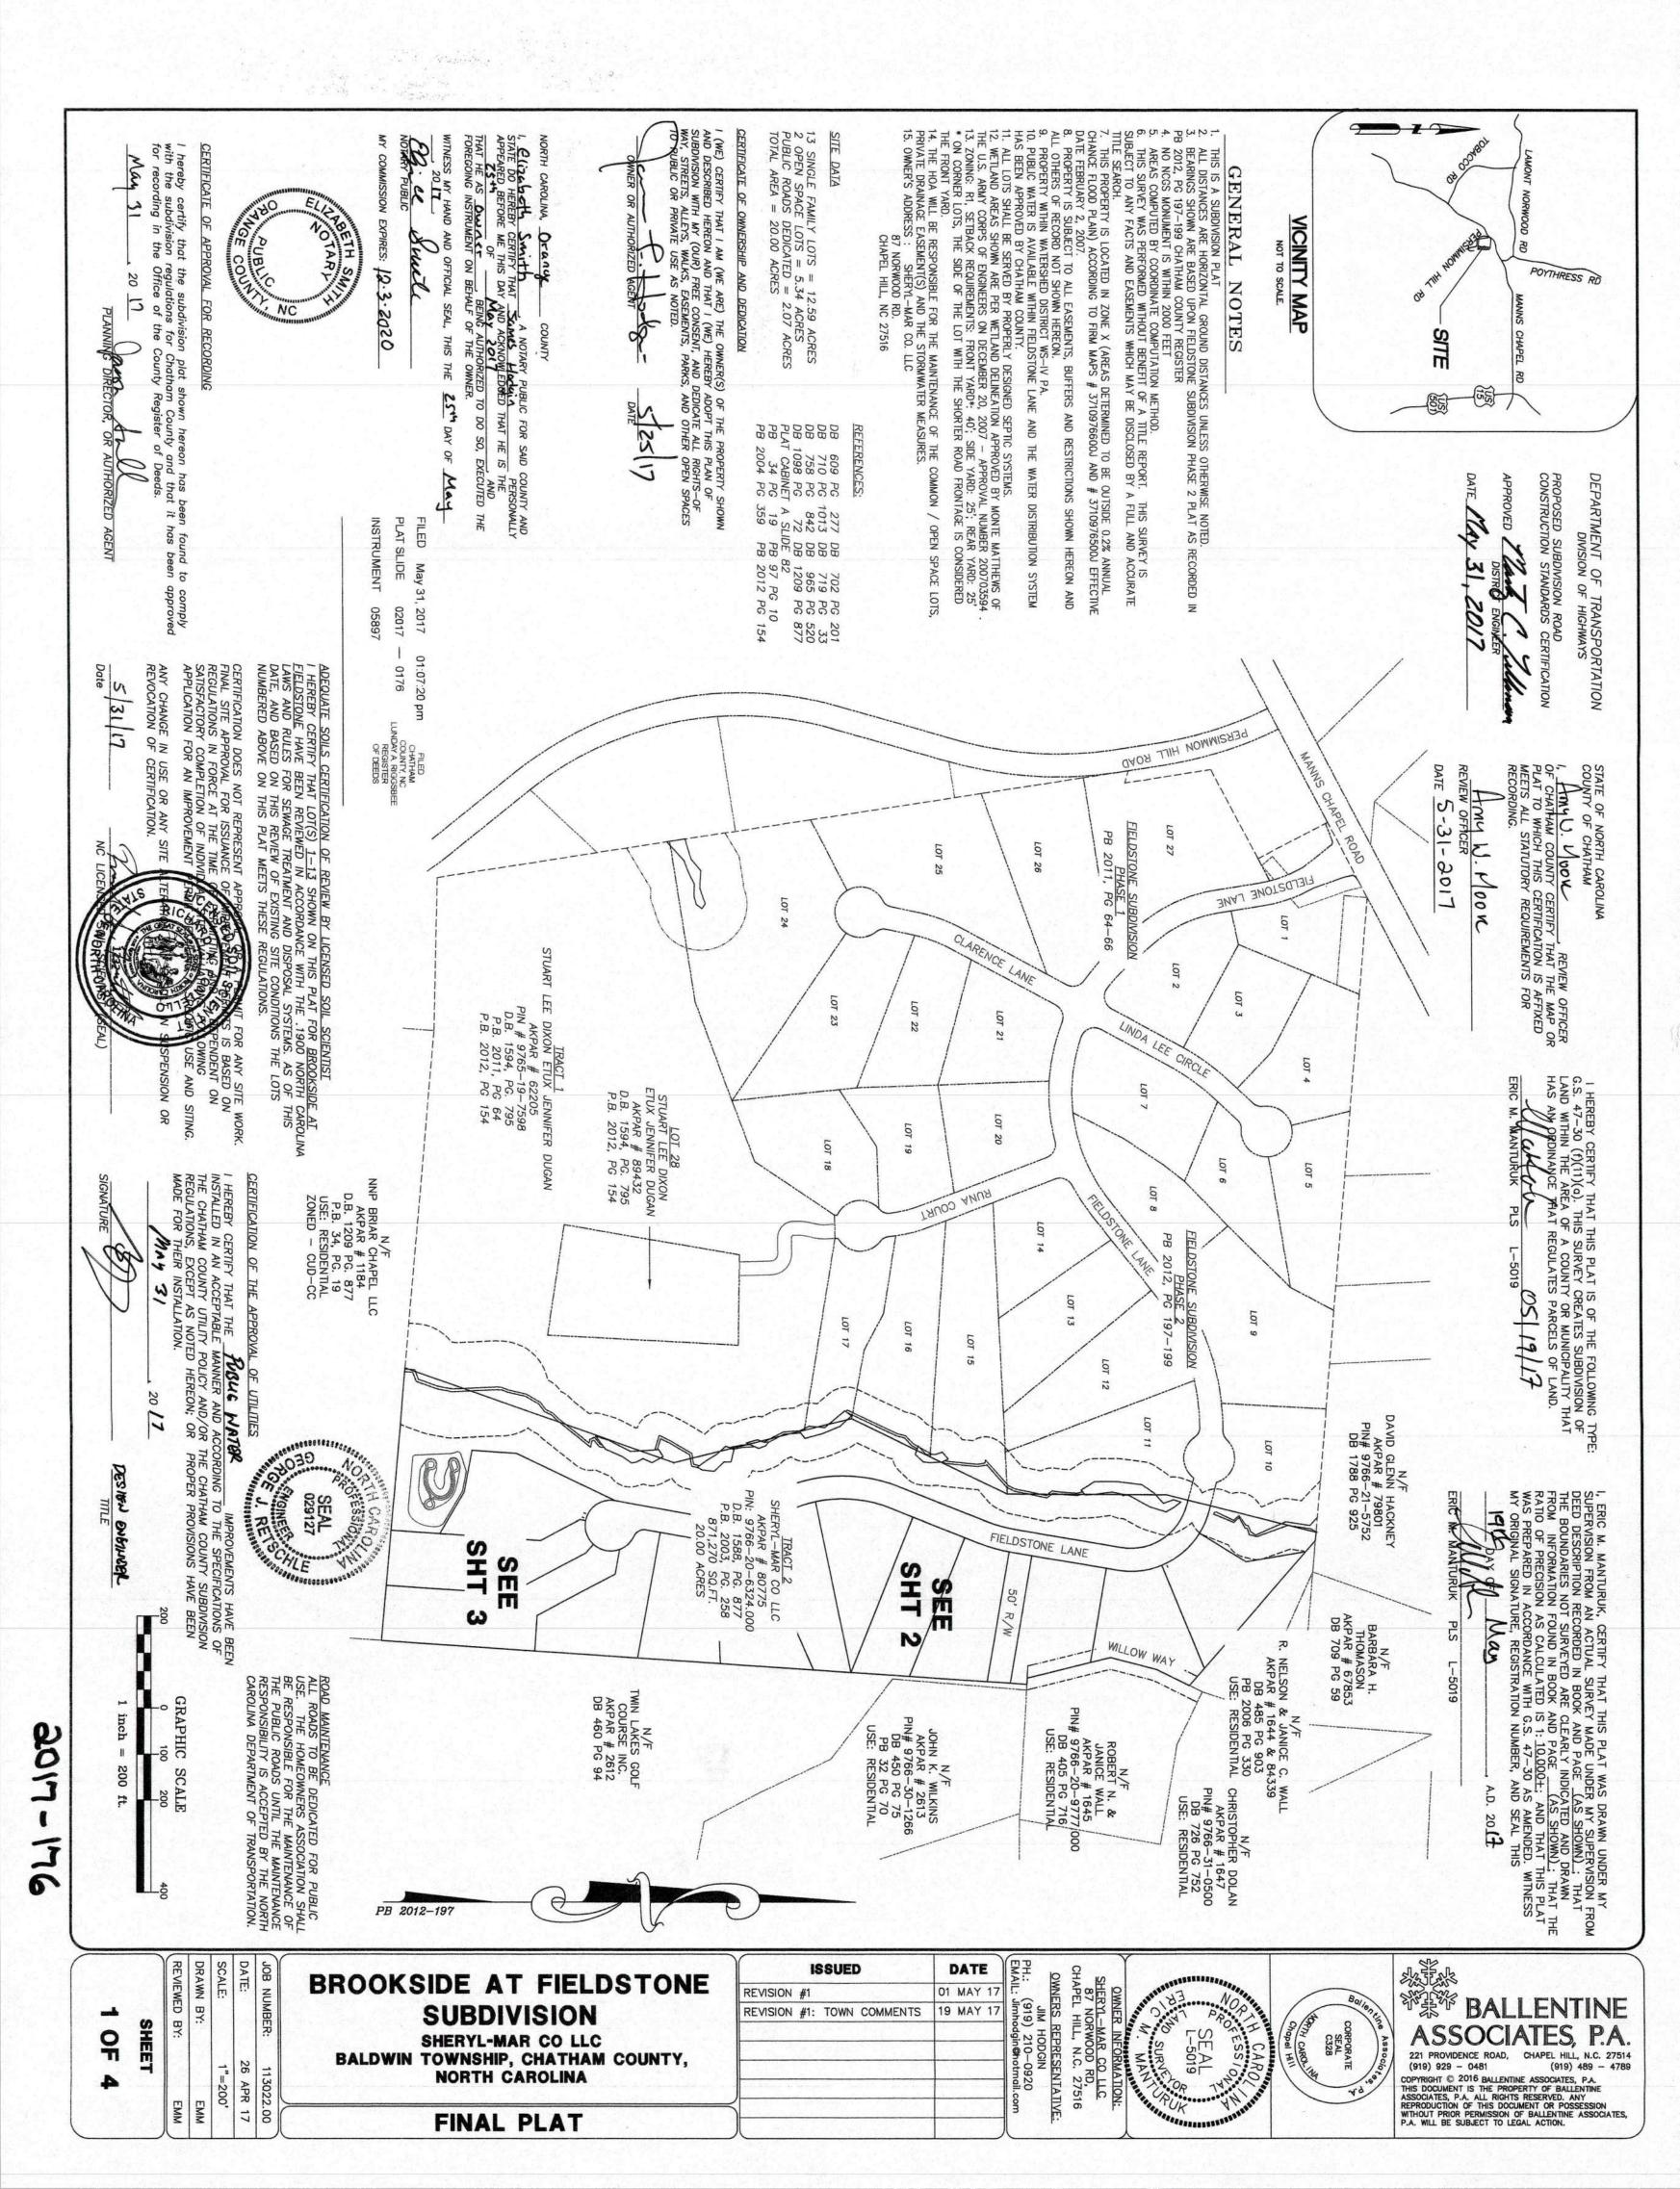

# Subject:Addition - 0.62 miles Fieldstone Lane, 0.11 miles Clarence Lane, 0.10 Linda Lee<br/>Circle, 0.10 Runa Court in the Fieldstone Subdivision, Plat Slide 2011- Pages 64, 65,<br/>66, Slide 2012- Pages 197, 198, 199, Slide 2017-Pages176, 177, 178, 179, and Slide<br/>2018-Page 324.

## **STREET SUMMARY**

### **Fieldstone Subdivision**

#### **Fieldstone Lane**

#### From the centerline intersection of SR 1532 Mann's Chapel Rd. to dead end at culde-sac on Fieldstone Lane.

3273 Ft. (0.62 mile)50 Ft. Right-of-way45 Ft. Ditch to Ditch20 Ft. Asphalt Surface15 Occupied Homes

#### **Clarence Lane**

#### From the centerline intersection of Fieldstone Lane to cul-de-sac on Clarence Lane.

580 Ft. (0.11 mile)50 Ft. Right-of-way45 Ft. Ditch to Ditch20 Ft. Asphalt Surface6 Occupied Homes

#### Linda Lee Circle

# From the centerline intersection of Fieldstone Lane to cul-de-sac on Linda Lee Circle.

528 Ft. (0.10 mile)50 Ft. Right-of-way45 Ft. Ditch to Ditch20 Ft. Asphalt Surface6 Occupied Homes

# **STREET SUMMARY**

#### Runa Court

#### From the centerline intersection of Fieldstone Lane to cul-de-sac on Runa Court.

528 Ft. (0.10 mile)50 Ft. Right-of-way45 Ft. Ditch to Ditch20 Ft. Asphalt Surface8 Occupied Homes