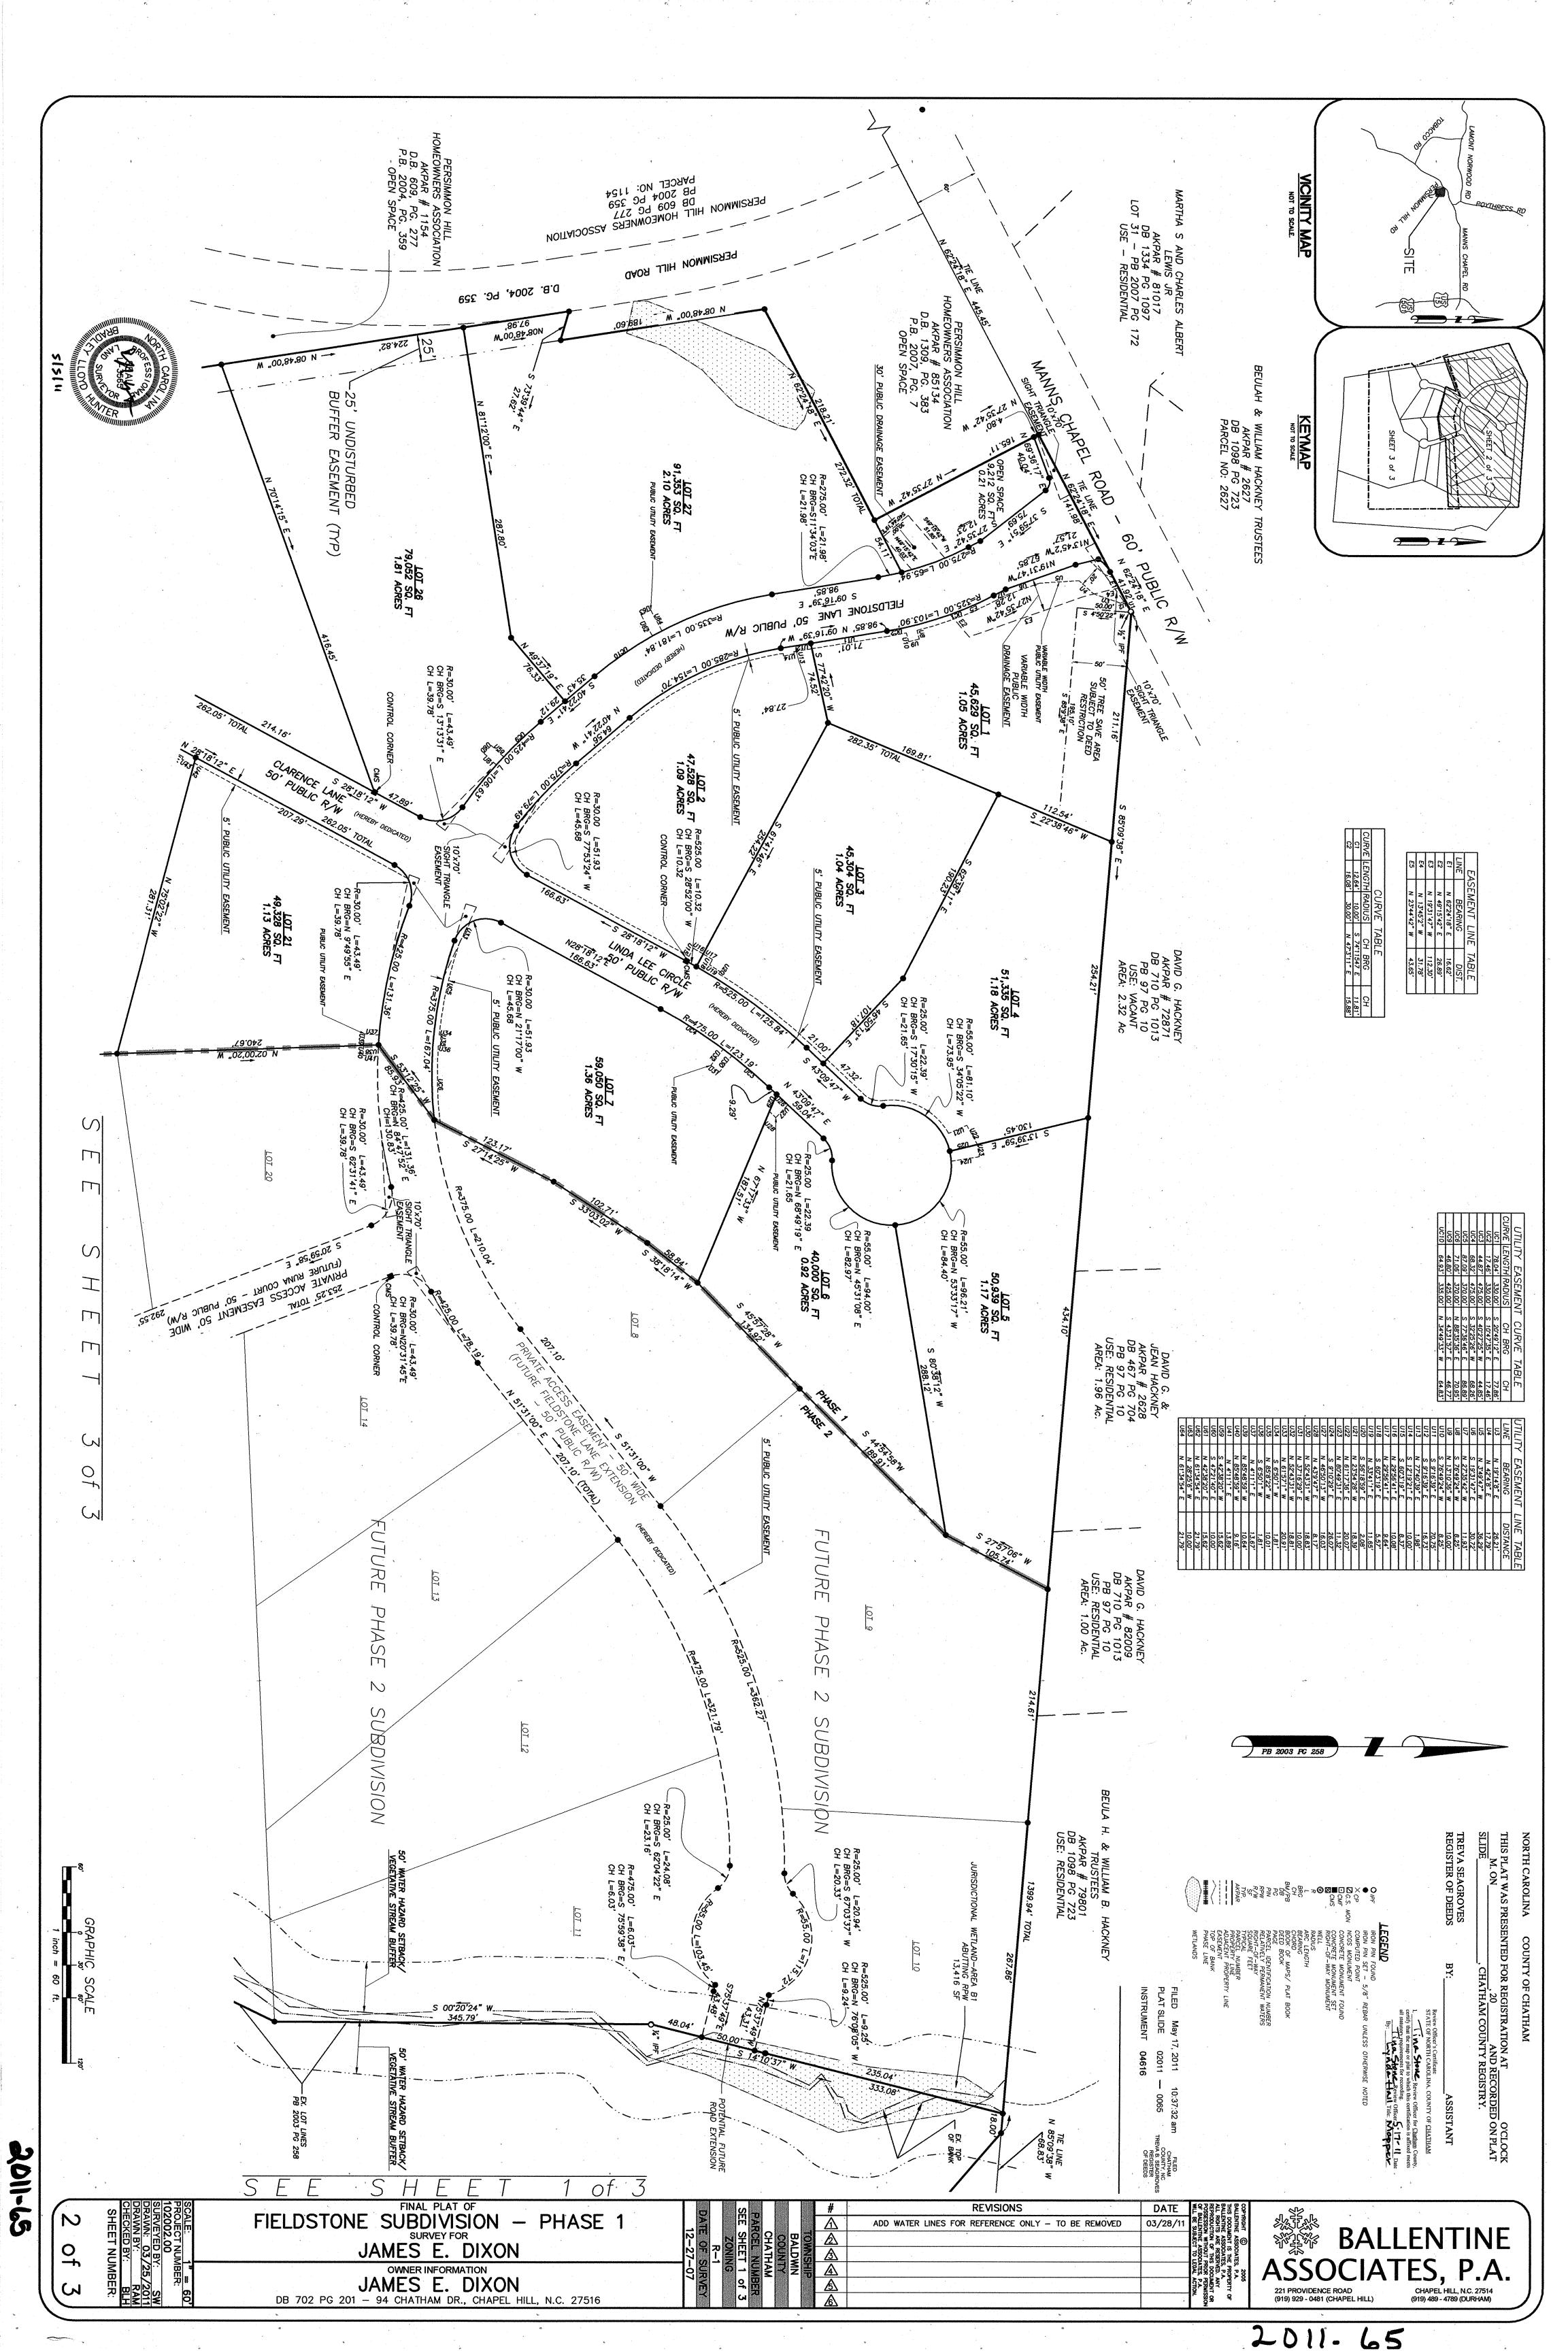

# Subject:Addition - 0.62 miles Fieldstone Lane, 0.11 miles Clarence Lane, 0.10 Linda Lee<br/>Circle, 0.10 Runa Court in the Fieldstone Subdivision, Plat Slide 2011- Pages 64, 65,<br/>66, Slide 2012- Pages 197, 198, 199, Slide 2017-Pages176, 177, 178, 179, and Slide<br/>2018-Page 324.