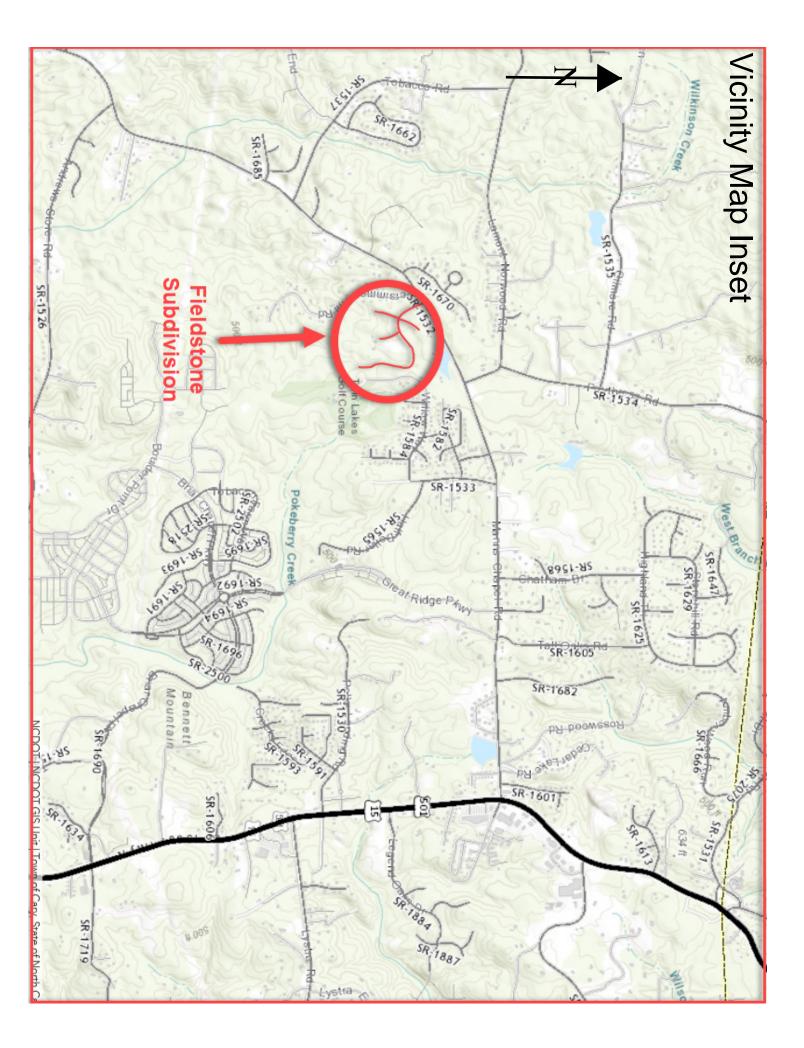

# Subject:Addition - 0.62 miles Fieldstone Lane, 0.11 miles Clarence Lane, 0.10 Linda Lee<br/>Circle, 0.10 Runa Court in the Fieldstone Subdivision, Plat Slide 2011- Pages 64, 65,<br/>66, Slide 2012- Pages 197, 198, 199, Slide 2017-Pages176, 177, 178, 179, and Slide<br/>2018-Page 324.

Dear Sirs and Madams:

This is to request appropriate resolution for the addition of the above-mentioned streets in the Fieldstone Subdivision. Please find attached a street summary, plats, and maps showing the location of these streets. This office has investigated the subject streets and found them to meet minimum requirements for addition.