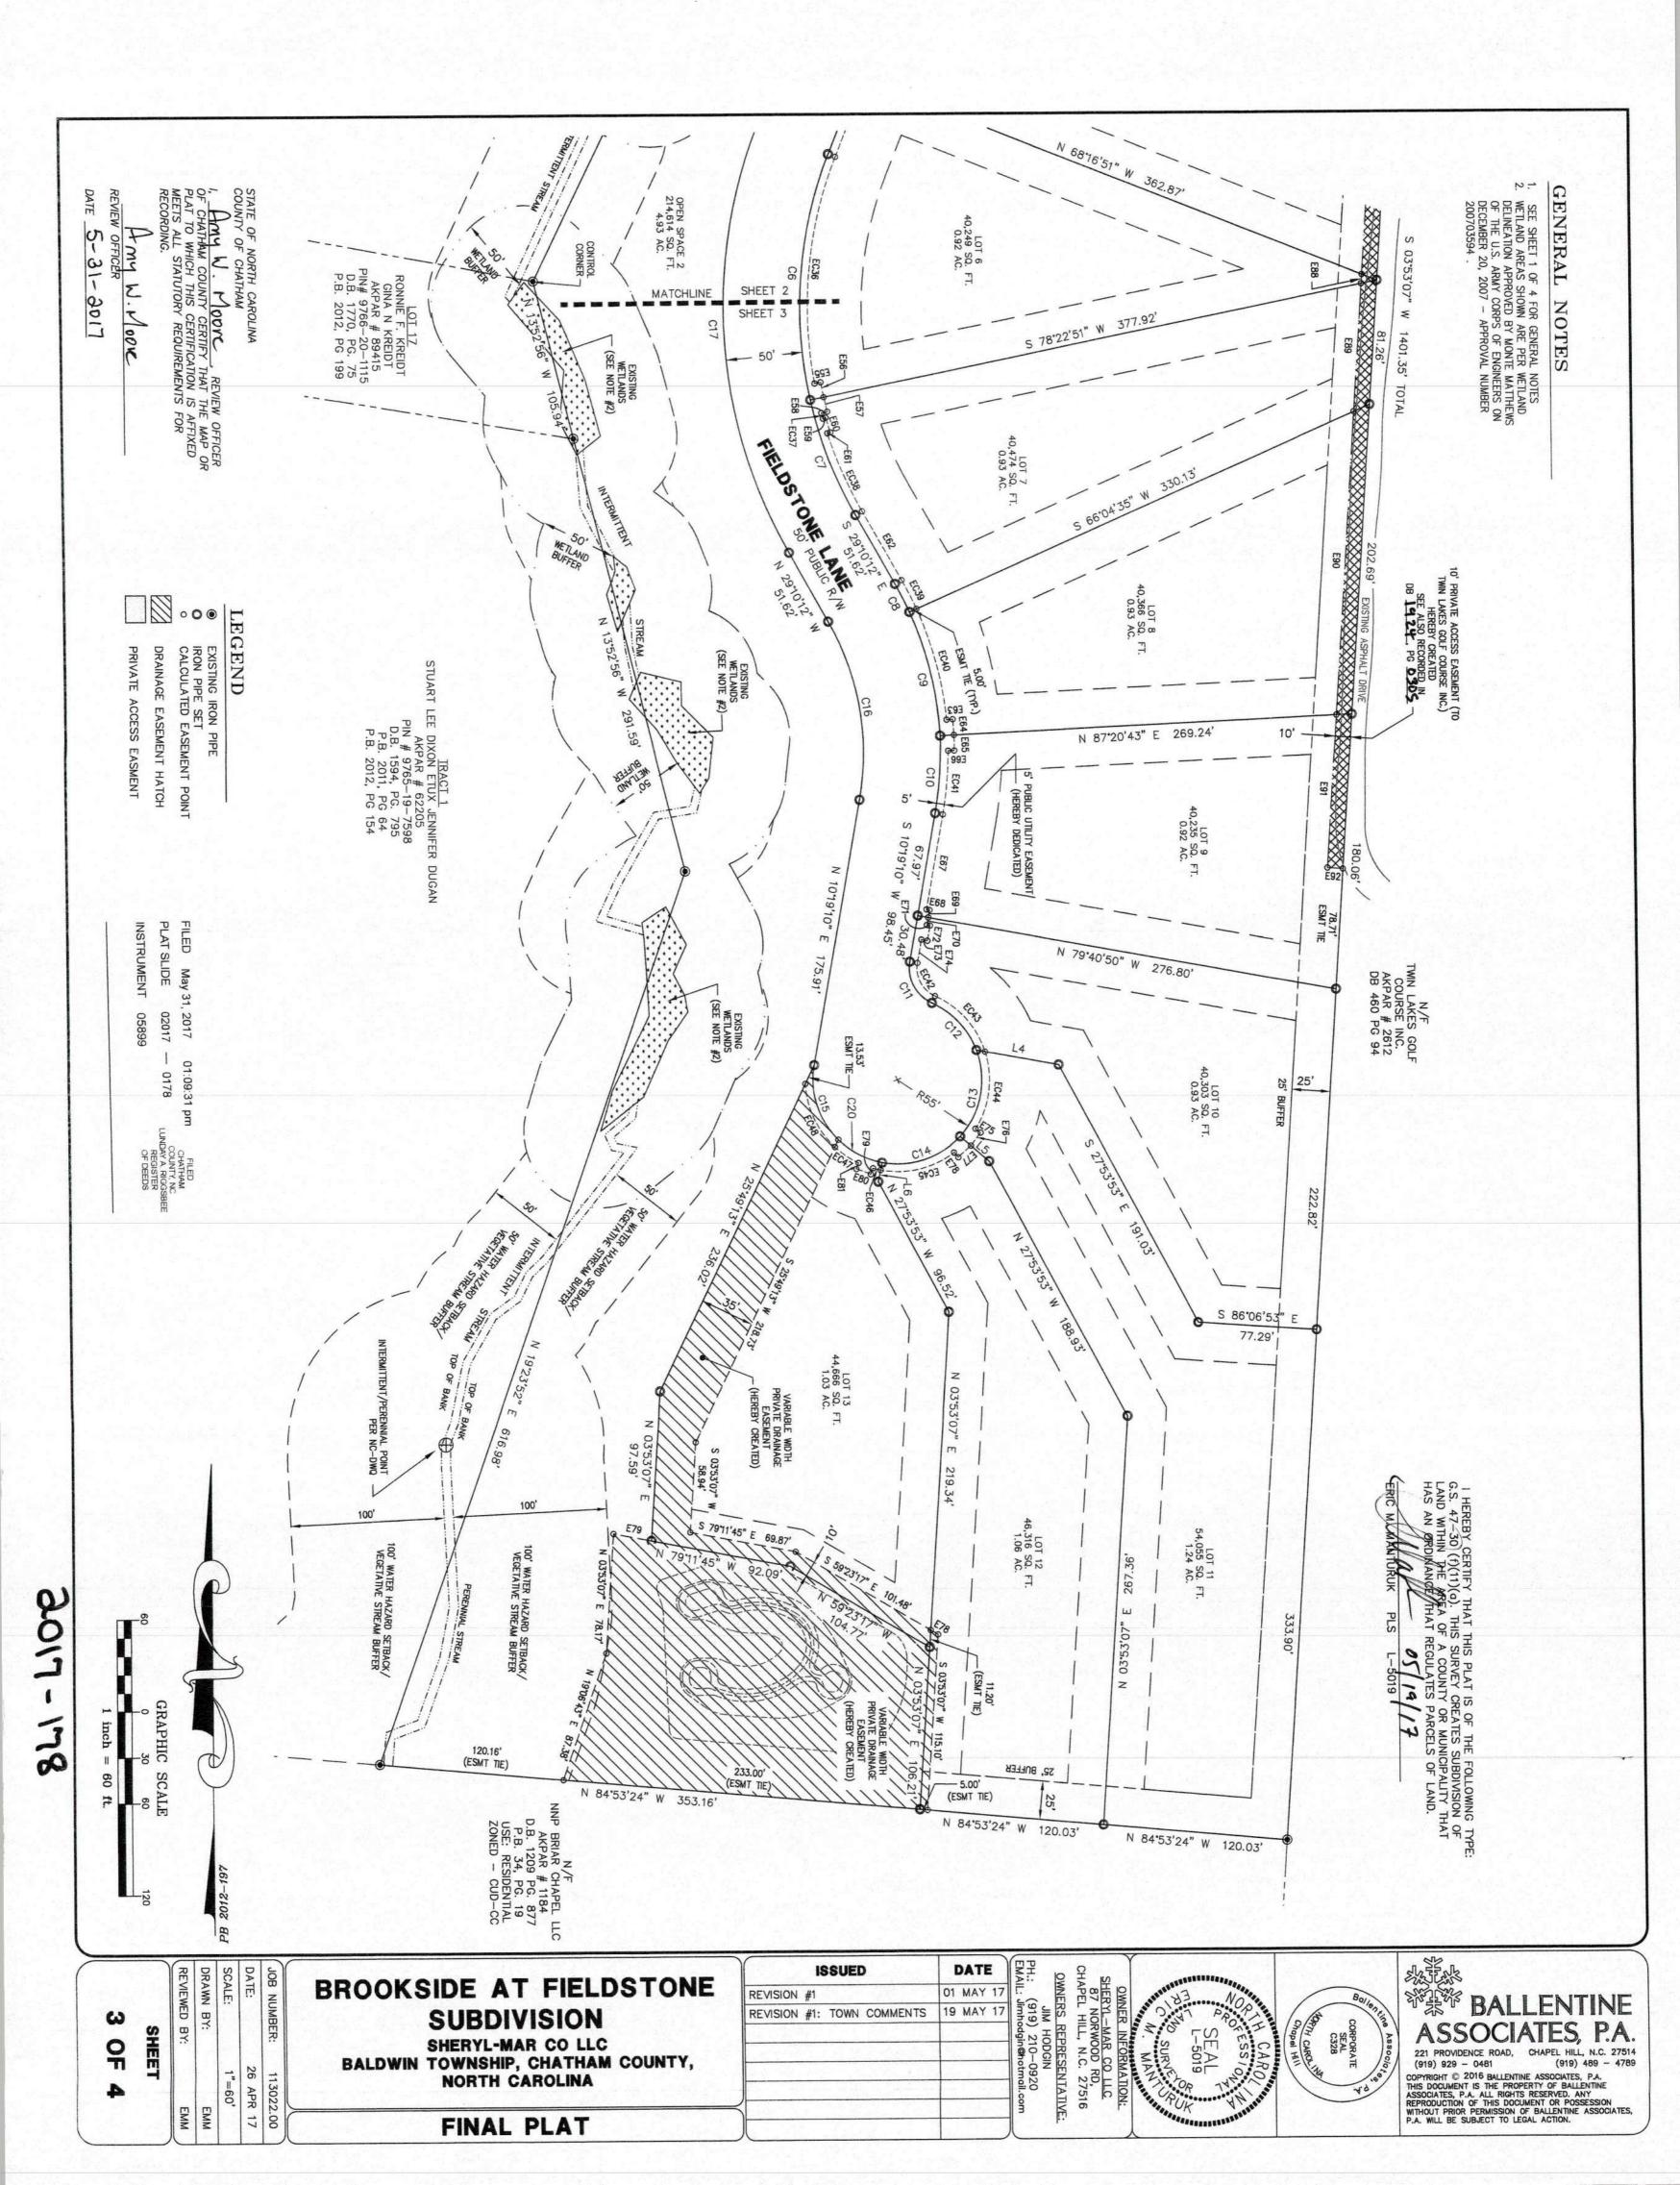

#### **Fieldstone Lane**

#### From the centerline intersection of SR 1532 Mann's Chapel Rd. to dead end at culde-sac on Fieldstone Lane.

3273 Ft. (0.62 mile)50 Ft. Right-of-way45 Ft. Ditch to Ditch20 Ft. Asphalt Surface15 Occupied Homes