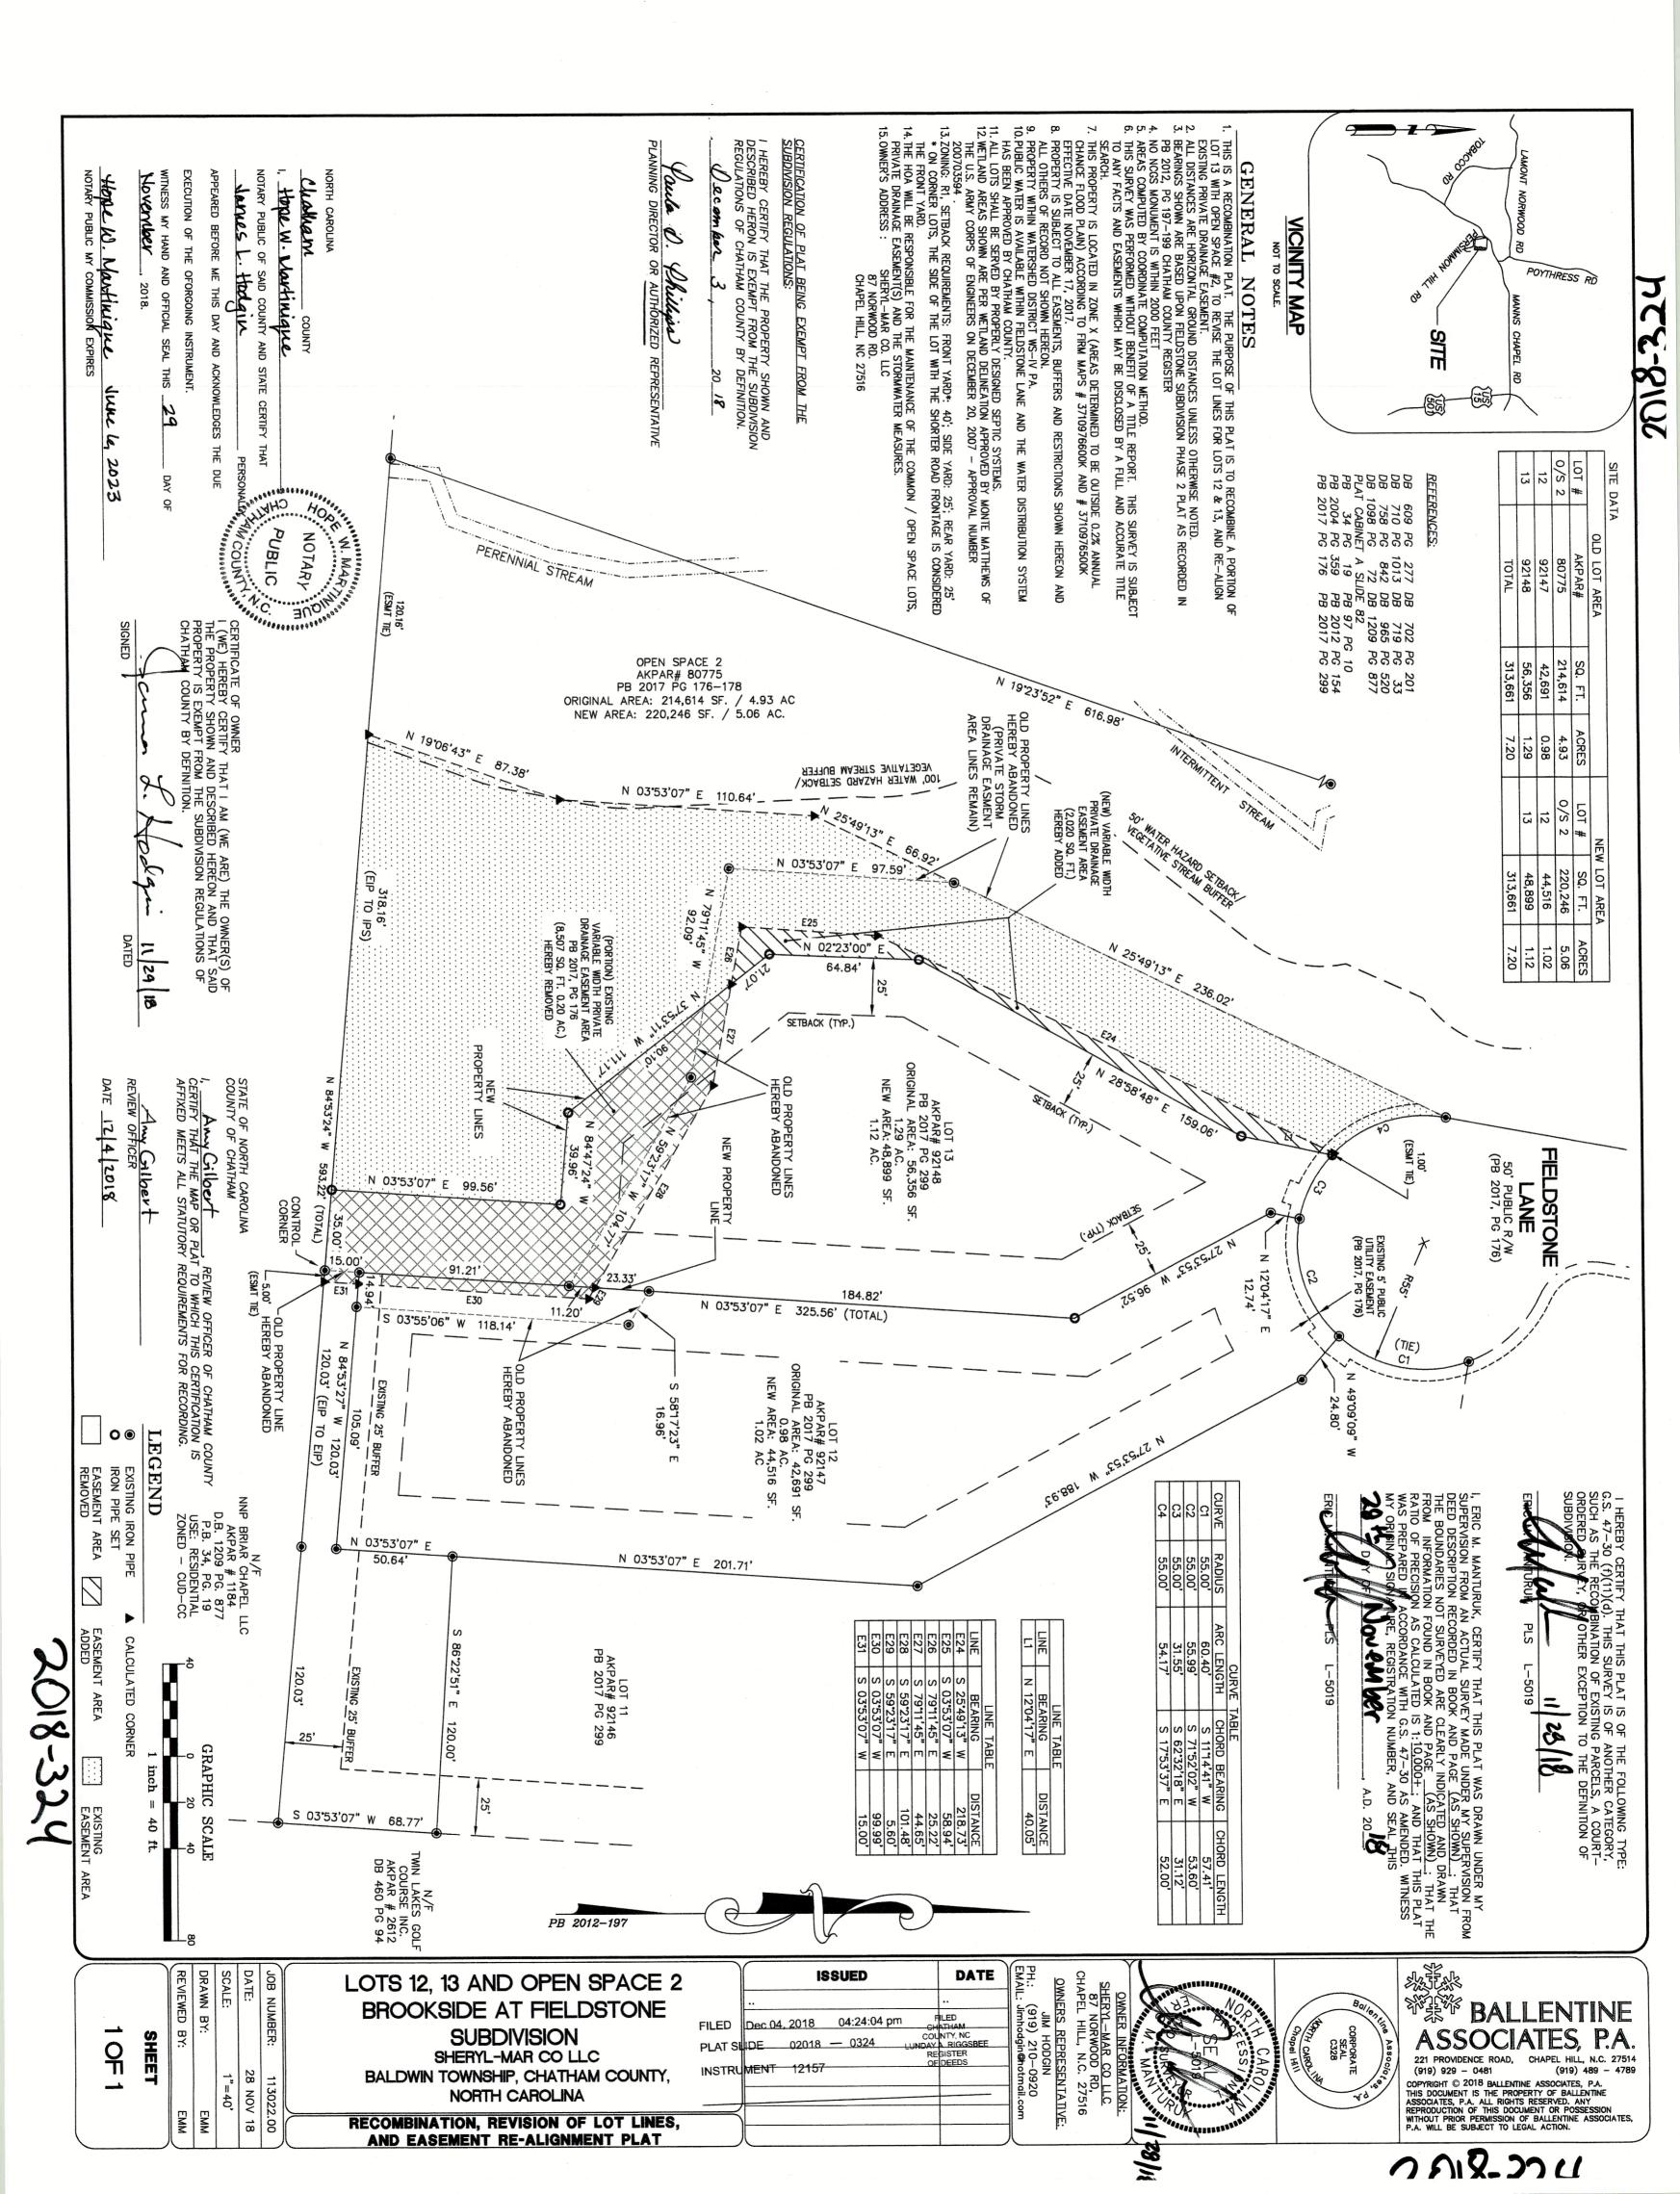

O   BERYL-MAR CO LLC     SHERYL-MAR CO LLC   SHERYL-MAR CO LLC     BALDWIN TOWNSHIP, CHATHAM COUNTY,   NORTH CAROLINA     NORTH CAROLINA   MAX 17     NORTH CAROLINA   MAX 17 |                                                                                                                                                                                                                                                                                                                                                             | ISSUED   DATE     1 #1   01 MAY 17     1 #1:   TOWNERS REPRESS     JUM HODGING     MATE     MATE | HE FOLLOWING TYPE:<br>S SUBDIVISION OF<br>LIS OF LAND.<br>BALLENTINE<br>BALLENTINE                                                                                        |



## **STREET SUMMARY**

### **Fieldstone Subdivision**

#### **Fieldstone Lane**

#### From the centerline intersection of SR 1532 Mann's Chapel Rd. to dead end at culde-sac on Fieldstone Lane.

3273 Ft. (0.62 mile)50 Ft. Right-of-way45 Ft. Ditch to Ditch20 Ft. Asphalt Surface15 Occupied Homes

#### **Clarence Lane**

#### From the centerline intersection of Fieldstone Lane to cul-de-sac on Clarence Lane.

580 Ft. (0.11 mile)50 Ft. Right-of-way45 Ft. Ditch to Ditch20 Ft. Asphalt Surface6 Occupied Homes

#### Linda Lee Circle

# From the centerline intersection of Fieldstone Lane to cul-de-sac on Linda Lee Circle.

528 Ft. (0.10 mile)50 Ft. Right-of-way45 Ft. Ditch to Ditch20 Ft. Asphalt Surface6 Occupied Homes

# **STREET SUMMARY**

#### Runa Court

#### From the centerline intersection o