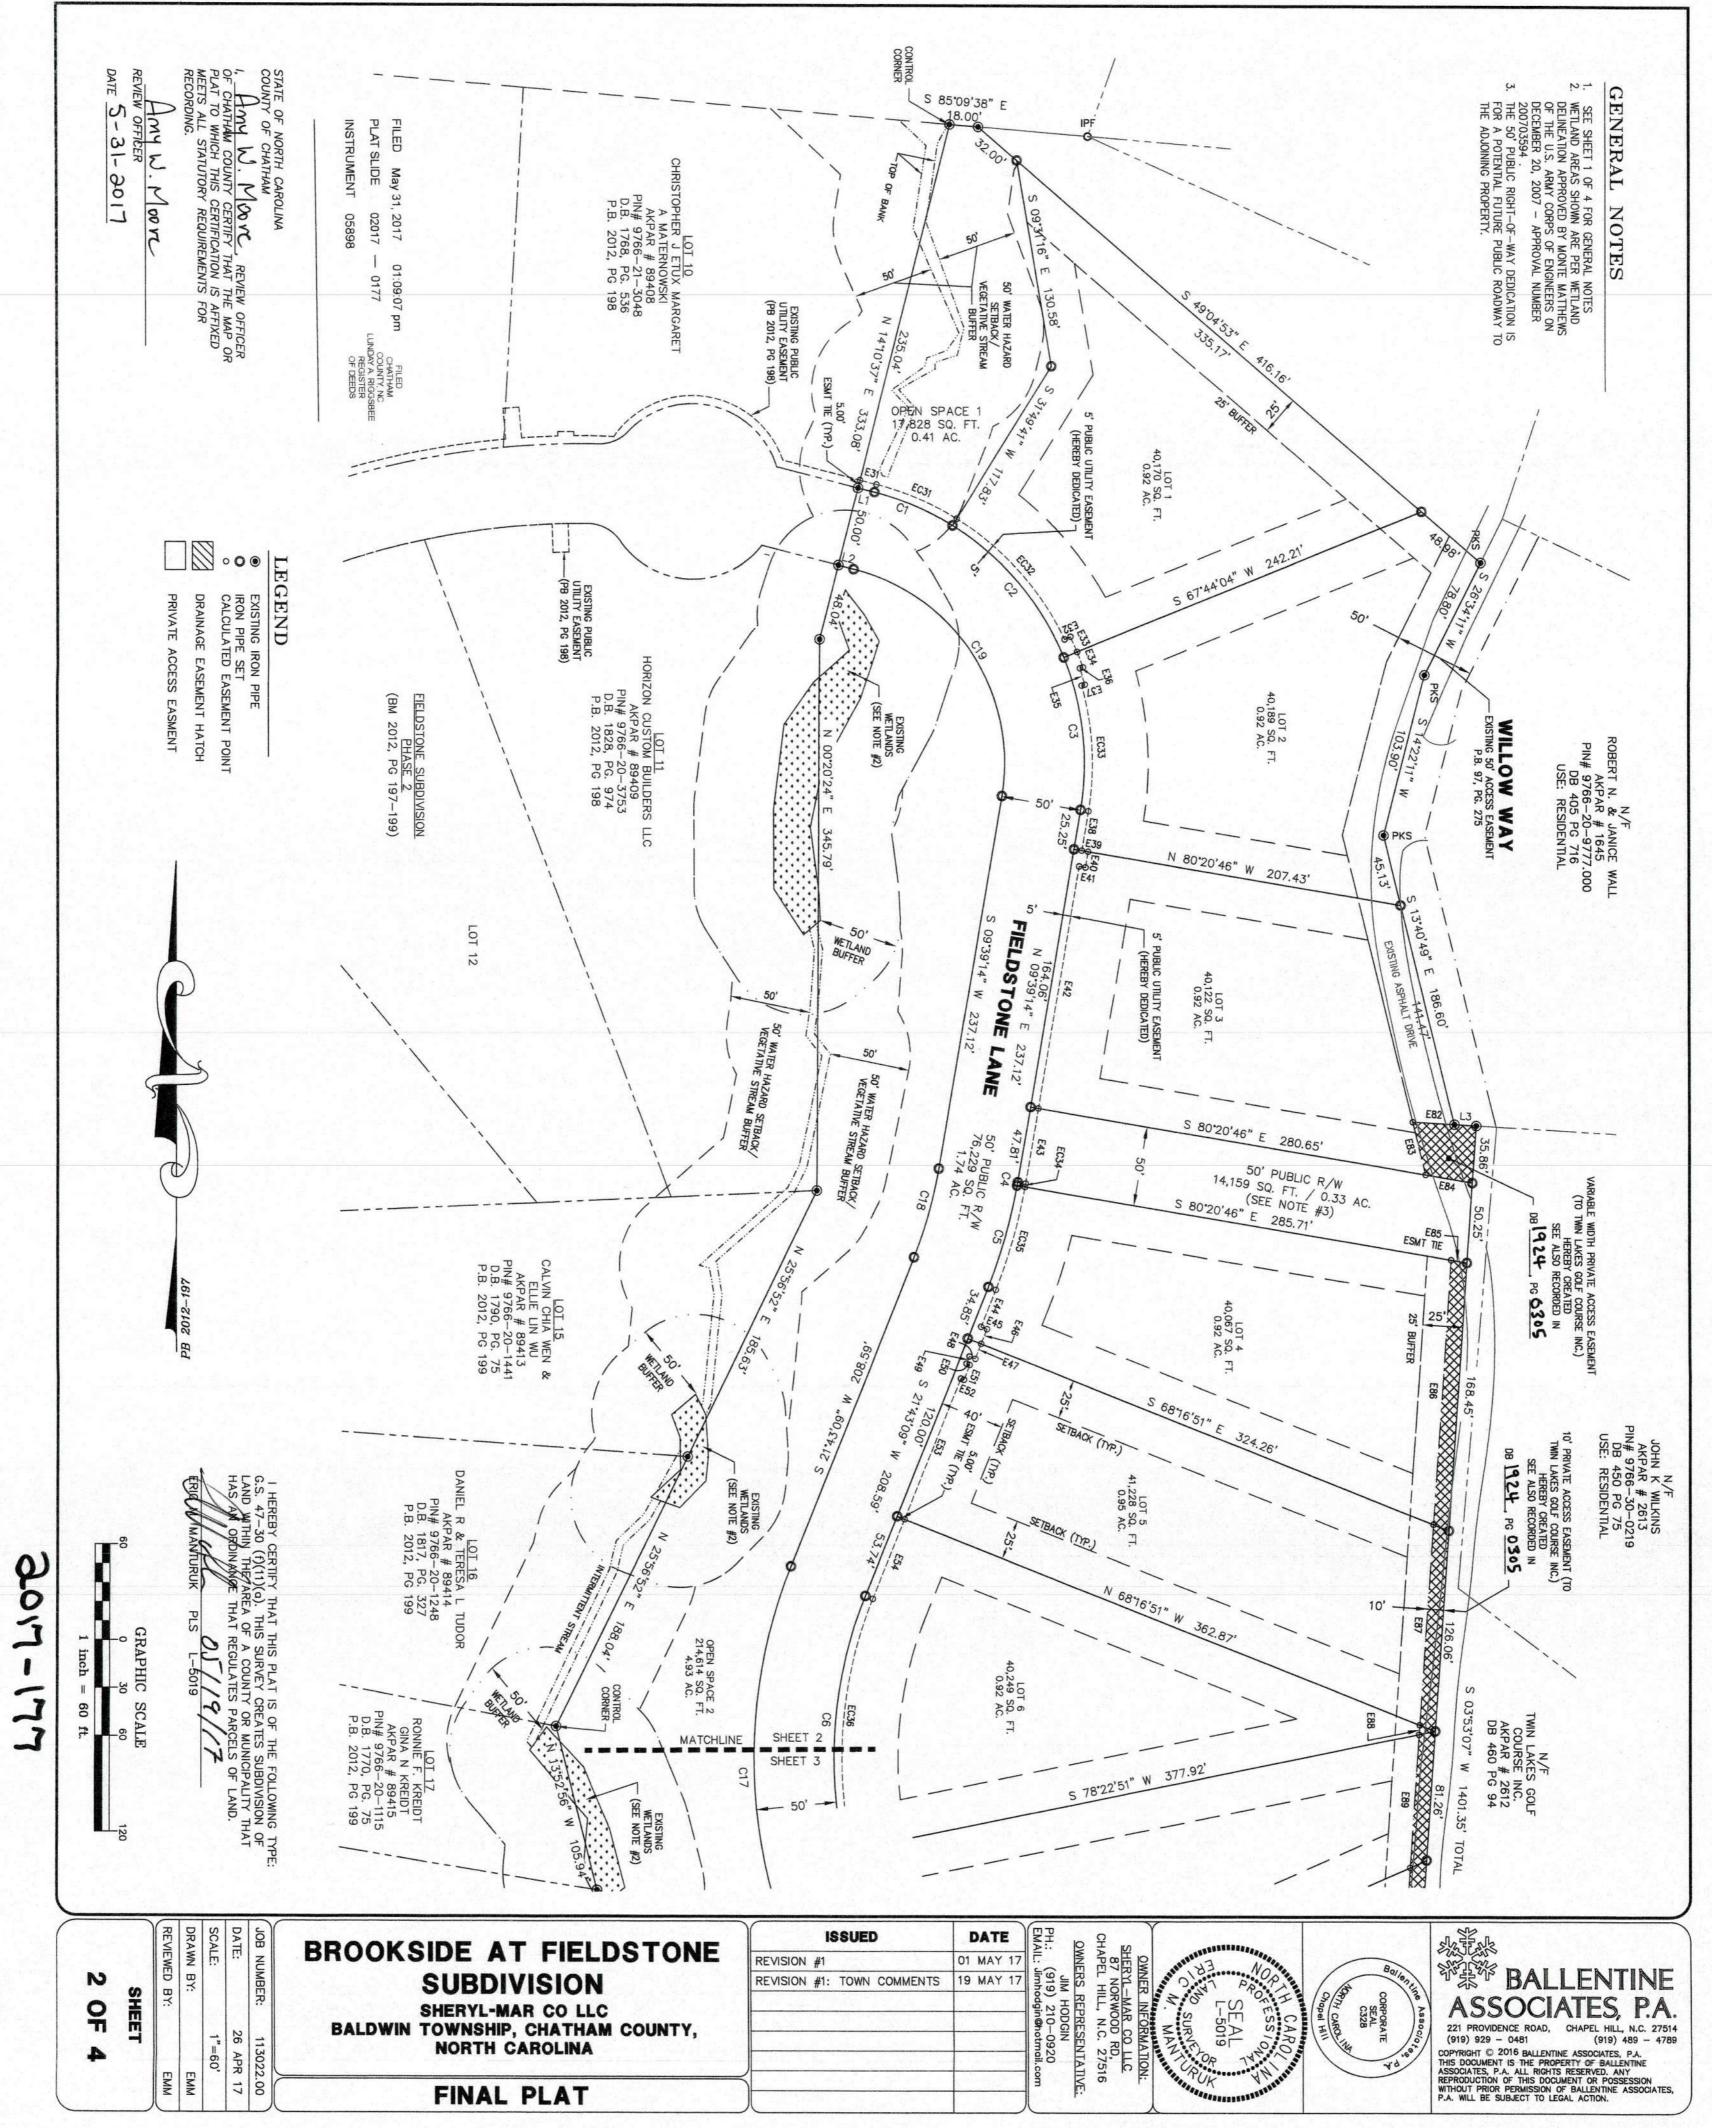

## **STREET SUMMARY**

### **Fieldstone Subdivision**

#### **Fieldstone Lane**

#### From the centerline intersection of SR 1532 Mann's Chapel Rd. to dead end at culde-sac on Fieldstone Lane.

3273 Ft. (0.62 mile)50 Ft. Right-of-way45 Ft. Ditch to Ditch20 Ft. Asphalt Surface15 Occupied Homes

#### **Clarence Lane**

#### From the centerline intersection of Fieldstone Lane to cul-de-sac on Clarence Lane.

580 Ft. (0.11 mile)50 Ft. Right-of-way45 Ft. Ditch to Ditch20 Ft. Asphalt Surface6 Occupied Homes

#### Linda Lee Circle

# From the centerline intersection of Fieldstone Lane to cul-de-sac on Linda Lee Circle.

528 Ft. (0.10 mile)50 Ft. Right-of-way45 Ft. Ditch to Ditch20 Ft. Asphalt Surface6 Occupied Homes