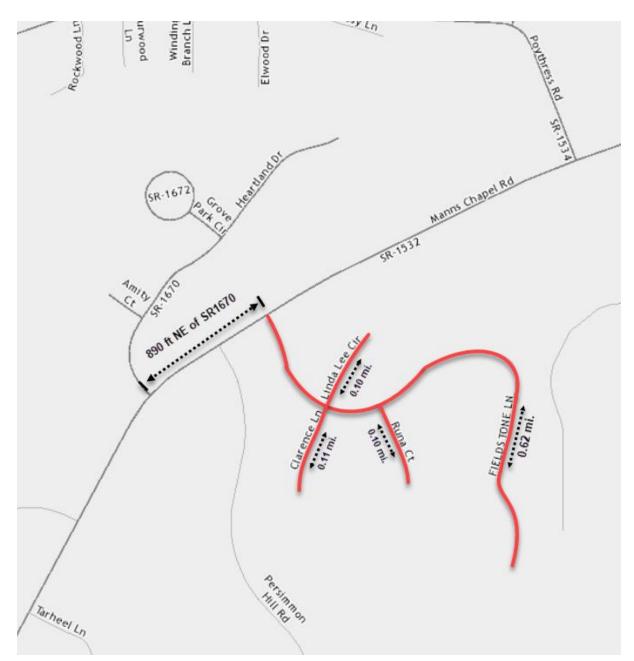

# Subject:Addition - 0.62 miles Fieldstone Lane, 0.11 miles Clarence Lane, 0.10 Linda Lee<br/>Circle, 0.10 Runa Court in the Fieldstone Subdivision, Plat Slide 2011- Pages 64, 65,<br/>66, Slide 2012- Pages 197, 198, 199, Slide 2017-Pages176, 177, 178, 179, and Slide<br/>2018-Page 324.

#### **Fieldstone Lane**

#### From the centerline intersection of SR 1532 Mann's Chapel Rd. to dead end at culde-sac on Fieldstone Lane.

3273 Ft. (0.62 mile)50 Ft. Right-of-way45 Ft. Ditch to Ditch20 Ft. Asphalt Surface15 Occupied Homes

#### **Clarence Lane**

#### From the centerline intersection of Fieldstone Lane to cul-de-sac on Clarence Lane.

580 Ft. (0.11 mile)50 Ft. Right-of-way45 Ft. Ditch to Ditch20 Ft. Asphalt Surface6 Occupied Homes

#### Linda Lee Circle

# From the centerline intersection of Fieldstone Lane to cul-de-sac on Linda Lee Circle.

528 Ft. (0.10 mile)50 Ft. Right-of-way45 Ft. Ditch to Ditch20 Ft. Asphalt Surface6 Occupied Homes

#### Runa Court

#### From the centerline intersection of Fieldstone Lane to cul-de-sac on Runa Court.

528 Ft. (0.10 mile)50 Ft. Right-of-way45 Ft. Ditch to Ditch20 Ft. Asphalt Surface8 Occupied Homes