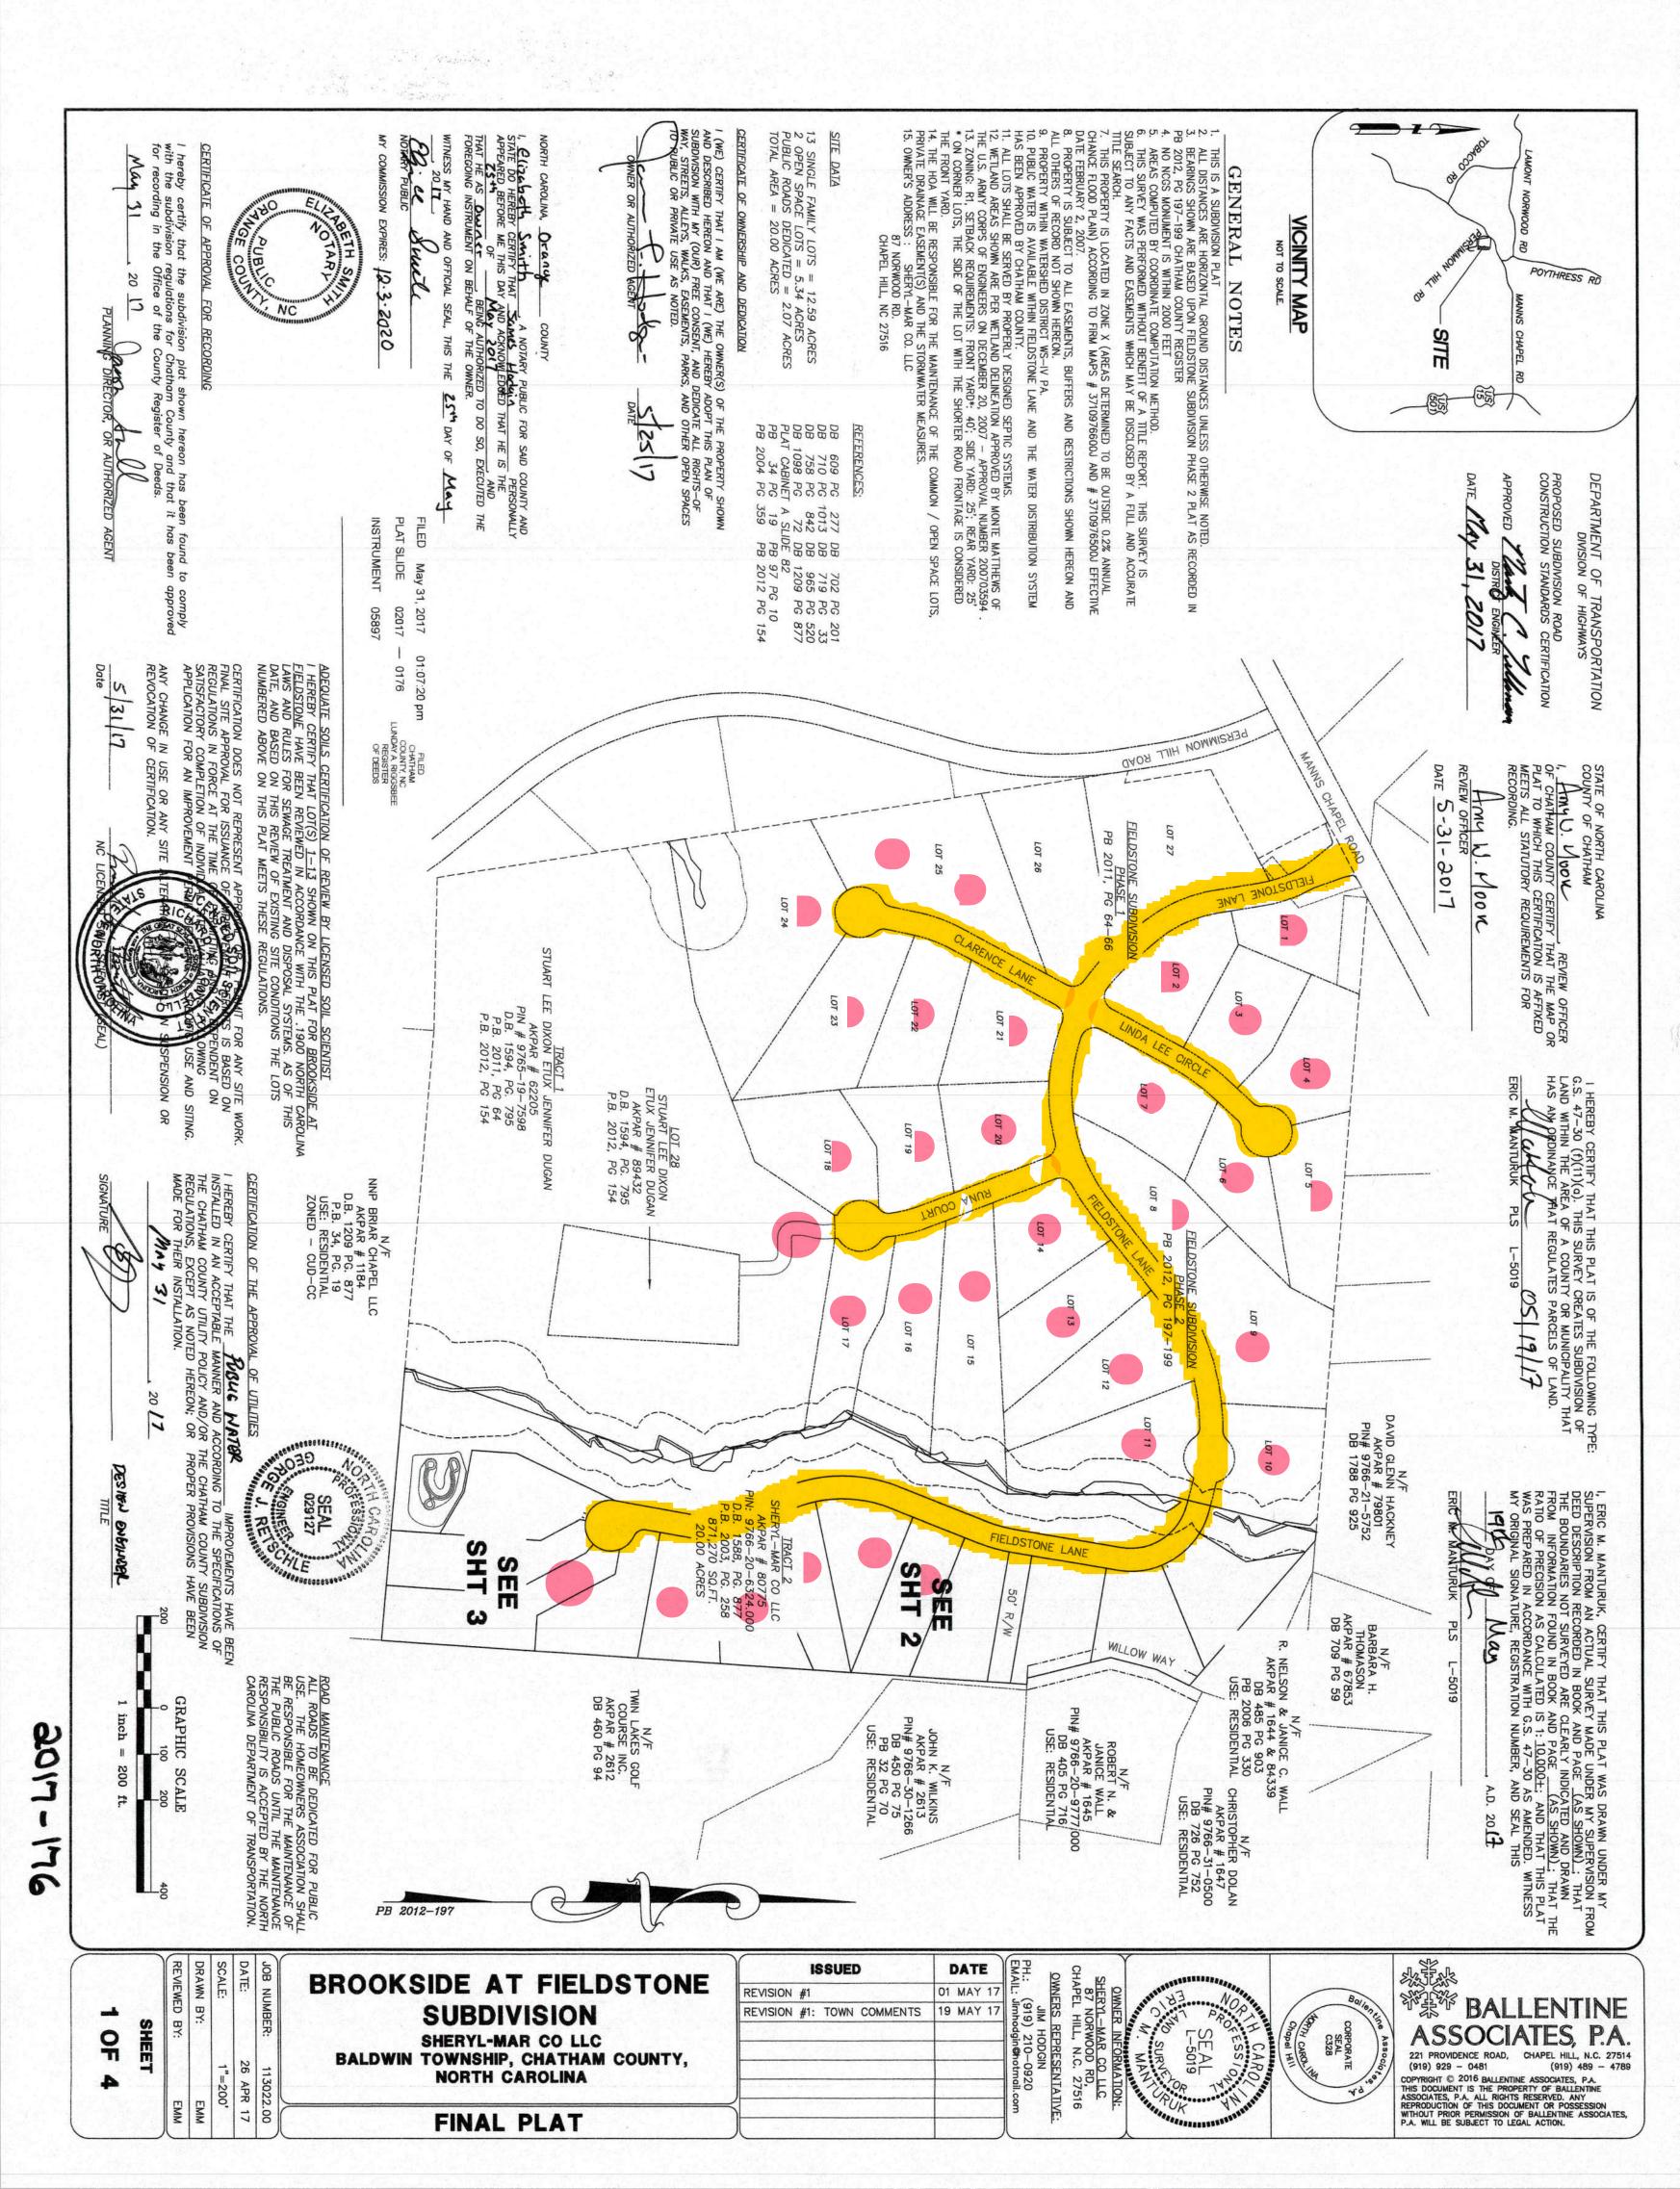

# Subject:Addition - 0.62 miles Fieldstone Lane, 0.11 miles Clarence Lane, 0.10 Linda Lee<br/>Circle, 0.10 Runa Court in the Fieldstone Subdivision, Plat Slide 2011- Pages 64, 65,<br/>66, Slide 2012- Pages 197, 198, 199, Slide 2017-Pages176, 177, 178, 179, and Slide<br/>2018-Page 324.

## **STREET SUMMARY**

### **Fieldstone Subdivision**

#### **Fieldstone Lane**

#### From the centerline intersection of SR 1532 Mann's Chapel Rd. to dead end at culde-sac on Fieldstone Lane.

3273 Ft. (0.62 mile)50 Ft. Right-of-way45 Ft. Ditch to Ditch20 Ft. Asphalt Surface15 Occupied Homes

#### **Clarence Lane**

#### From the centerline intersection of Fieldstone Lane to cul-de-sac on Clarence Lane.

580 Ft. (0.11 mile)50 Ft. Right-of-way45 Ft. Ditch to Ditch20 Ft. Asphalt Surface6 Occupied Homes

#### Linda Lee Circle

# From the centerline intersection of Fieldstone Lane to cul-de-sac on Linda Lee Circle.

528 Ft. (0.10 mile)50 Ft. Right-of-way45 Ft. Ditch to Ditch20 Ft. Asphalt Surface6 Occupied Homes

# **STREET SUMMARY**

#### Runa Court

#### From the centerline intersection of Fieldstone Lane to cul-de-sac on Runa Court.

528 Ft. (0.10 mile)50 Ft. Right-of-way45 Ft. Ditch to Ditch20 Ft. Asphalt Surface8 Occupied Homes