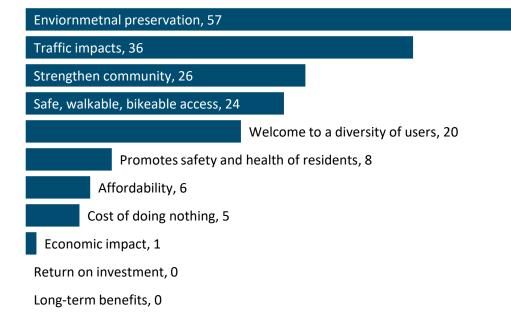

#### Criteria for Prioritization

#### Criteria for Prioritization

Long-term benefits, 41

Promotes safety and health of residents, 36

Safe, walkable, bikeable access to the rest of Bynum, 32

Welcome to a diversity of users, 30

Economic impact, 28

Strengthen community, 28

Return on investment, 14

Cost of doing nothing, 14

Enviornmetnal preservation, 8

Traffic impacts, 1

Affordability, 0