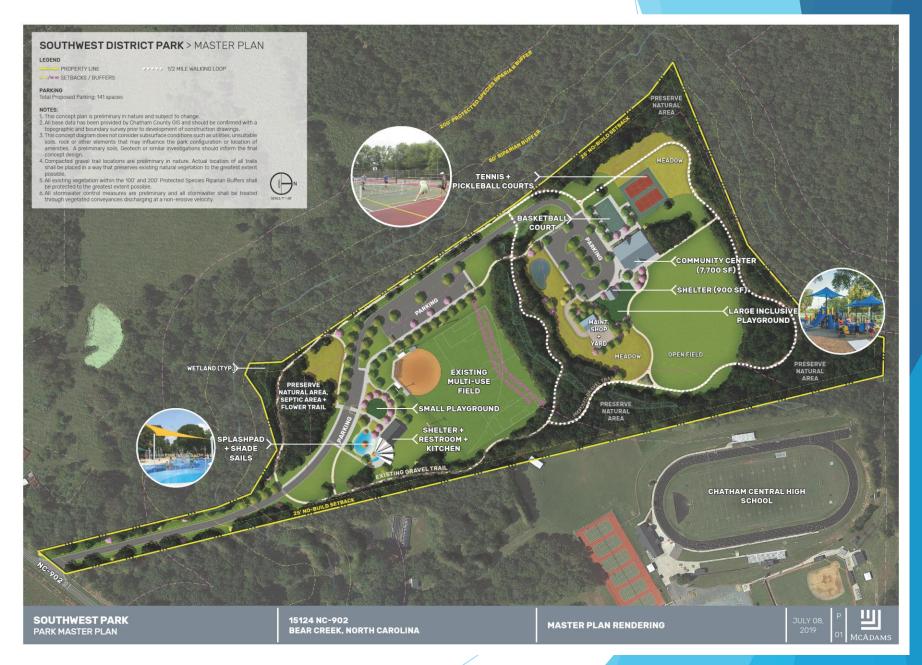

## Redeveloped plan for Southwest District Park

#### Highlights

- Shelter renovations
- Splash pad
- Upgrade small playground
- Add large inclusive playground
- Community Building +/- 7,700 sq ft
- > Tennis/Pickle ball courts
- Basketball courts
- Public art installation
- Maintenance building