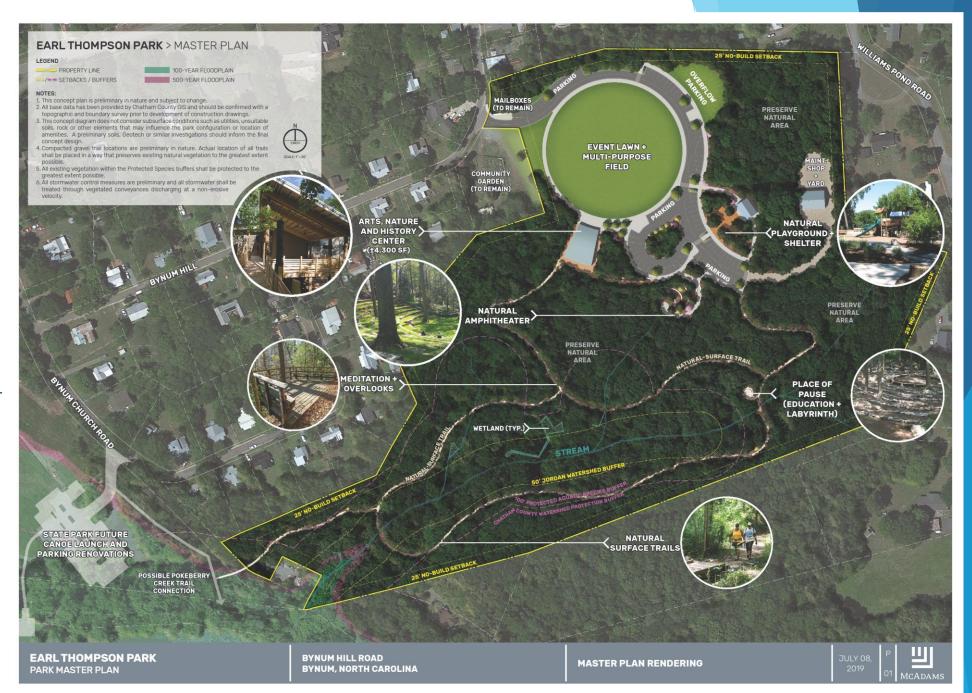

#### Redeveloped plan for Earl Thompson Park

#### Highlights

- Open Lawn
- Nature Trails
- Picnic Shelter
- Public Art Installation
- All inclusive playground
- Arts, Nature & History Center
- Place of pause
- Amphitheater
- Maintenance building

Aerial view of Southwest District Park