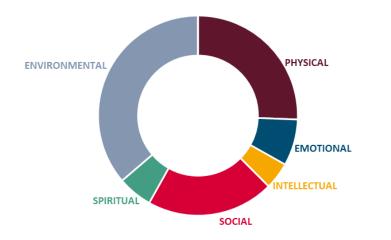

#### Park Character

#### **Park Character**

- 1. Sustainable
- 2. Natural
- 3. Youthful