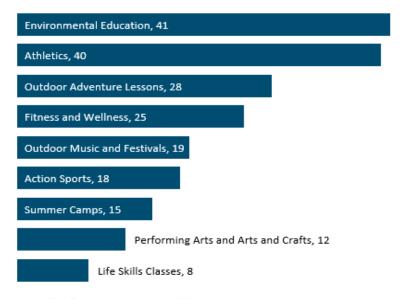

### **Program Needs**

#### **Core Programming**

- 1. Natural Trails
- 2. Greenway
- 3. Playground
- 4. Outdoor Amphitheater
- 5. Outdoor Aquatics
- 6. Outdoor Adventure
- **7.** Picnic Shelters
- 8. Fitness and Wellness

#### **Secondary Programming**

- Shaded Seating
- 2. Wildlife Habitat
- 3. Environmental Education
- 4. Accessible Parking
- Wayfinding Signage