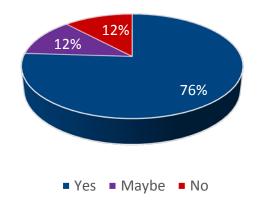

# Extension Gardener Workshop Series

- Sustainable Lawns
   & Lawn Alternatives
- Native Perennials
- Native Trees & Shrubs

As a result of this workshop, I will...

Reduce Lawns, Add Native Plants

**207** participai