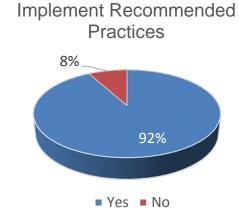

# Extension Gardener Workshop Series

- Sustainable Lawns
   & Lawn Alternatives
- Native Perennials
- Native Trees & Shrubs

As a result of this workshop, I will...

Reduce Lawns, Add Native Plants

**207** participai