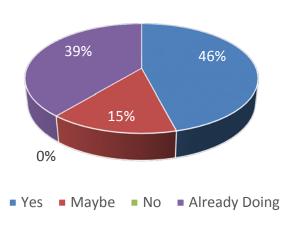

# Extension Gardener Workshop Series

- Sustainable Lawns
   & Lawn Alternatives
- Native Perennials
- Native Trees & Shrubs

As a result of this workshop, I will...

Reduce Lawns, Add Native Plants

**207** participai