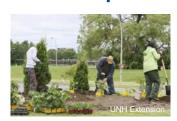

#### Master Gardener | Chatham County

**Demonstration Garden – Groundbreaking Sept. 2019** 