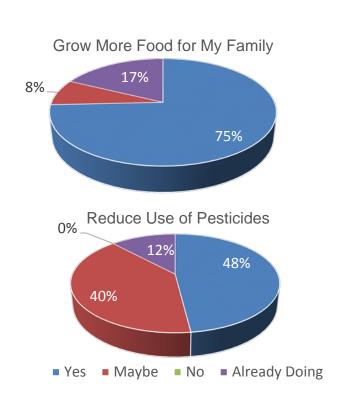

# Extension Gardener Workshop Series

- Sustainable Lawns
   & Lawn Alternatives
- Native Perennials
- Native Trees & Shrubs

As a result of this workshop, I will...

Reduce Lawns, Add Native Plants

**207** participai