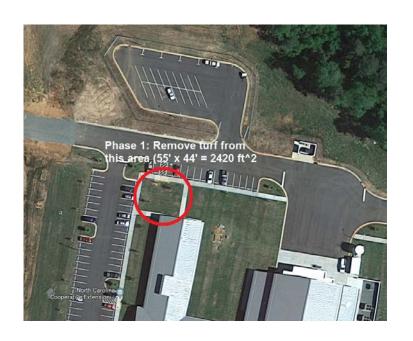

#### Master Gardener | Chatham County

**Demonstration Garden – Groundbreaking Sept. 2019** 