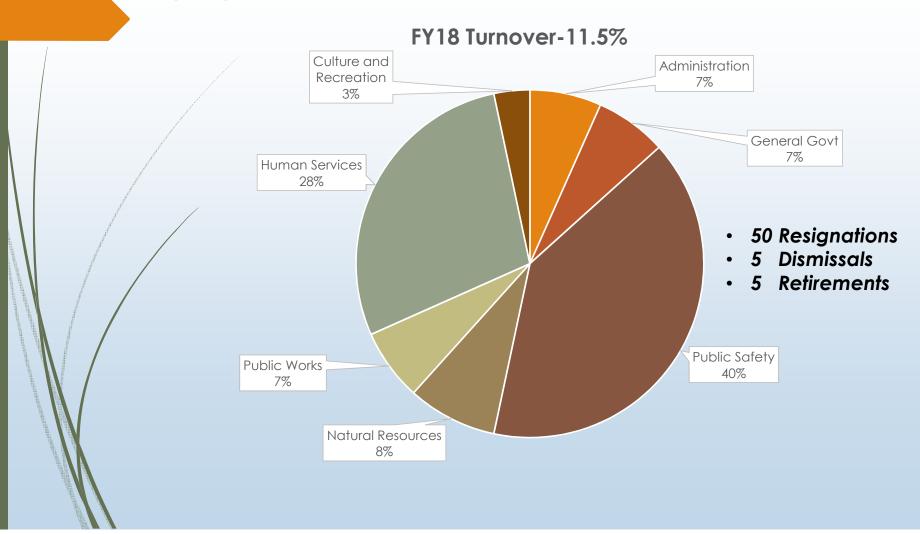

### Fact:

- Claims costs continue to rise; new pharmacy tier
   structure on most health plans
- Average age of county employees: 41.9
- County has shouldered burden of rising health costs by consistently increasing county contribution PEPM