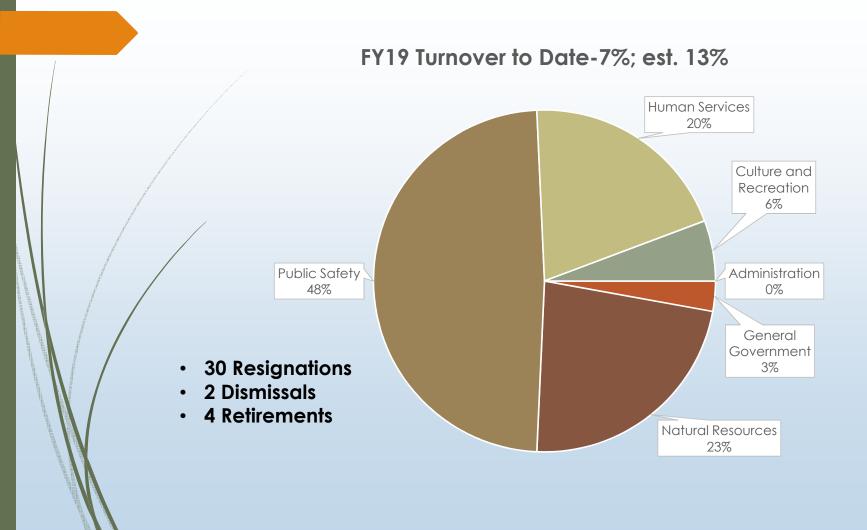

### Fact:

- Claims costs continue to rise; new pharmacy tier
   structure on most health plans
- Average age of county employees: 41.9
- County has shouldered burden of rising health costs by consistently increasing county contribution PEPM