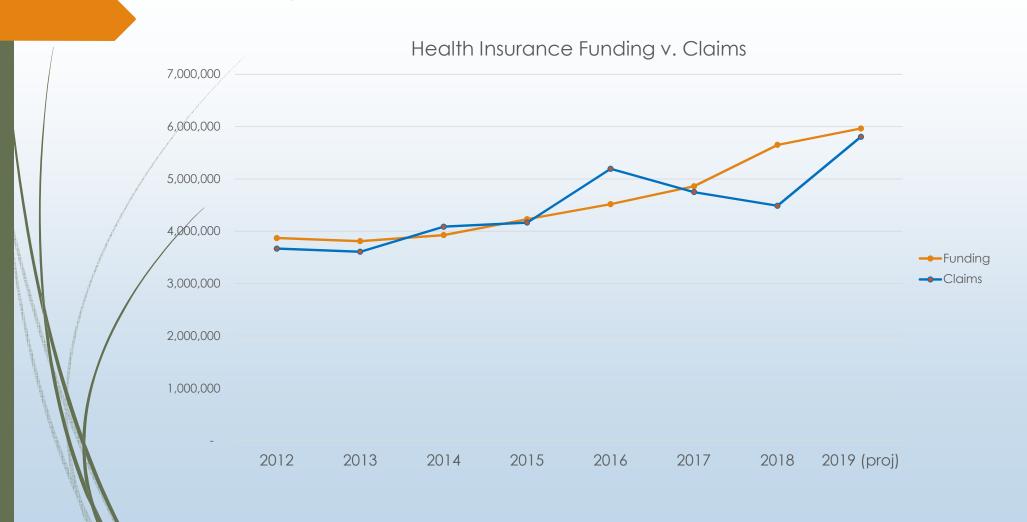

### Fact:

- Claims costs continue to rise; new pharmacy tier
   structure on most health plans
- Average age of county employees: 41.9
- County has shouldered burden of rising health costs by consistently increasing county contribution PEPM