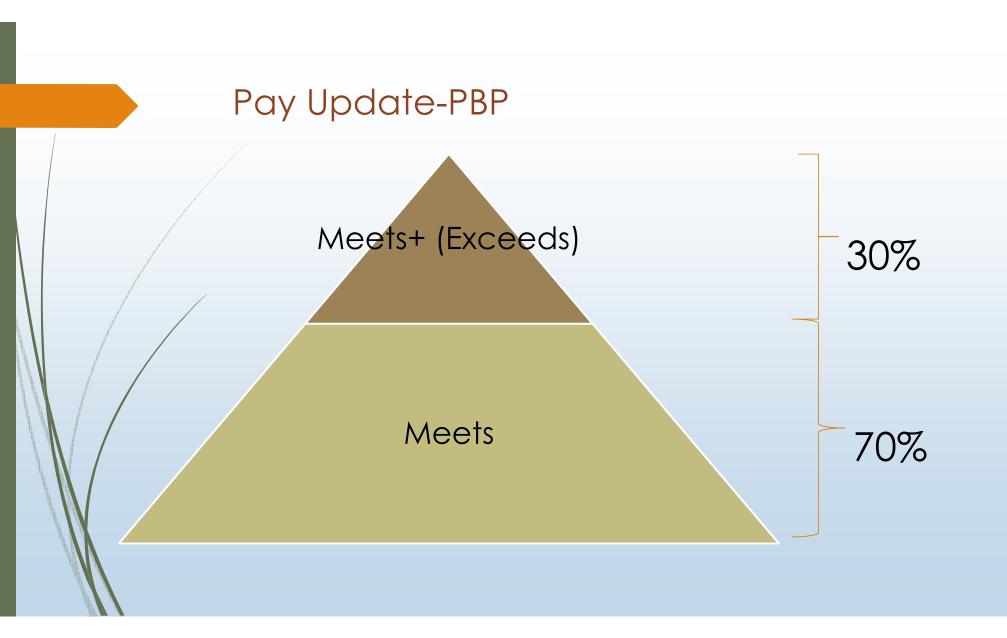

### Pay Update-PBP

Implementation of Performance Based Pay System (PBP)

Three-phase process:

Meets evaluation year began July 1, 2016

Meets+ evaluation year began July 1, 2017

Goals+ On hold