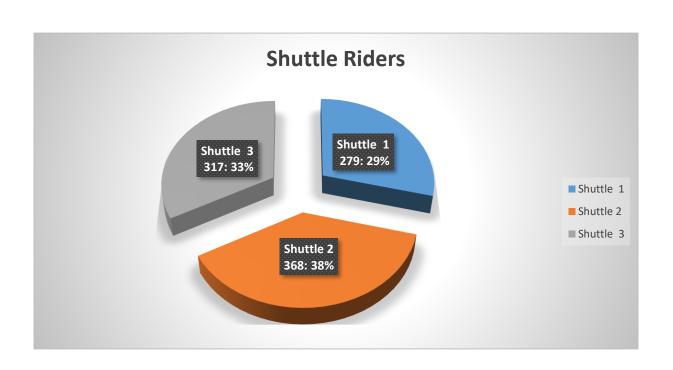

The event included a Car and Bike Show display of various models and types. There were 4 designated free shuttle parking locations utilizing 3 shuttle vans. All attendees received a tote bag and coupons from Zaxby's.