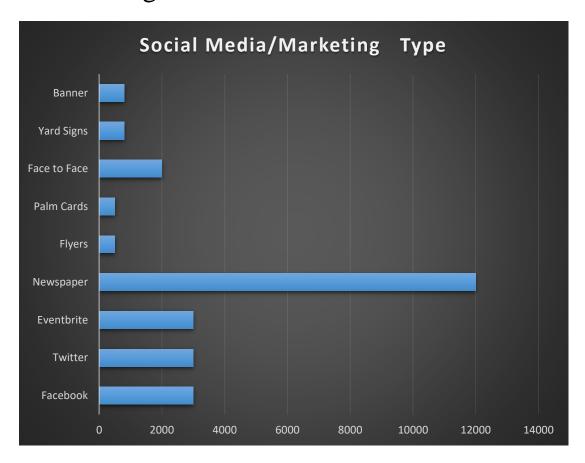

# Advertising

**Expenditures** 

| Category       | Item                                                                                                                                                                                                                                                                                                                                                                | Number                                                     | Cost per Item                                                                                                                                                                    | Total Item Cost                                                                                                                                                                                      | Subtotal          | Amount Requested                                     |
|----------------|---------------------------------------------------------------------------------------------------------------------------------------------------------------------------------------------------------------------------------------------------------------------------------------------------------------------------------------------------------------------|------------------------------------------------------------|----------------------------------------------------------------------------------------------------------------------------------------------------------------------------------|------------------------------------------------------------------------------------------------------------------------------------------------------------------------------------------------------|-------------------|------------------------------------------------------|
| Kids Zone:     |                                                                                                                                                                                                                                                                                                                                                                     |                                                            |                                                                                                                                                                                  |                                                                                                                                                                                                      |                   |                                                      |
|                | Bounce House                                                                                                                                                                                                                                                                                                                                                        | 2                                                          | \$175                                                                                                                                                                            | \$400                                                                                                                                                                                                |                   | \$313.80                                             |
|                | Face Painters & Balloon Artist                                                                                                                                                                                                                                                                                                                                      | 1                                                          | \$275.00                                                                                                                                                                         | \$275.00                                                                                                                                                                                             |                   | 290                                                  |
|                | Kid's games                                                                                                                                                                                                                                                                                                                                                         | 1                                                          | \$150.00                                                                                                                                                                         | \$150.00                                                                                                                                                                                             |                   |                                                      |
|                | NC State Bean bag cornhole                                                                                                                                                                                                                                                                                                                                          | 1                                                          | \$30.00                                                                                                                                                                          | \$30.00                                                                                                                                                                                              |                   | 214.5                                                |
|                | UNC Bean bag cornhole                                                                                                                                                                                                                                                                                                                                               | 1                                                          | \$30.00                                                                                                                                                                          | \$30.00                                                                                                                                                                                              |                   |                                                      |
|                | Video Gaming Truck                                                                                                                                                                                                                                                                                                                                                  | 1                                                          | \$600.00                                                                                                                                                                         | \$600.00                                                                                                                                                                                             |                   | \$575                                                |
|                | Sir Purr Carolina Panther                                                                                                                                                                                                                                                                                                                                           | 1                                                          | \$425.00                                                                                                                                                                         | \$425.00                                                                                                                                                                                             |                   |                                                      |
|                | UNC Planetarium                                                                                                                                                                                                                                                                                                                                                     | 1                                                          | \$450.00                                                                                                                                                                         | \$450.00                                                                                                                                                                                             |                   | 423.63                                               |
|                |                                                                                                                                                                                                                                                                                                                                                                     |                                                            |                                                                                                                                                                                  |                                                                                                                                                                                                      | \$1,910.00        | \$1,816.93                                           |
| Amphitheater:  |                                                                                                                                                                                                                                                                                                                                                                     |                                                            |                                                                                                                                                                                  |                                                                                                                                                                                                      |                   |                                                      |
|                | Professional Staging                                                                                                                                                                                                                                                                                                                                                | 1                                                          | \$1,200.00                                                                                                                                                                       | \$1,200.00                                                                                                                                                                                           |                   | 1200                                                 |
|                | Generator from Tarheel Generators                                                                                                                                                                                                                                                                                                                                   | 1                                                          | \$400.00                                                                                                                                                                         | \$400.00                                                                                                                                                                                             |                   | 340                                                  |
|                |                                                                                                                                                                                                                                                                                                                                                                     |                                                            |                                                                                                                                                                                  |                                                                                                                                                                                                      | \$1,600.00        | \$1,540.00                                           |
| Performances:  |                                                                                                                                                                                                                                                                                                                                                                     |                                                            |                                                                                                                                                                                  |                                                                                                                                                                                                      |                   |                                                      |
| remonnances.   | Fiddler & Banjo Player                                                                                                                                                                                                                                                                                                                                              | 1                                                          | \$0.00                                                                                                                                                                           | \$0.00                                                                                                                                                                                               |                   |                                                      |
|                | Hall Sisters                                                                                                                                                                                                                                                                                                                                                        | 1                                                          | \$1,000.00                                                                                                                                                                       | \$1,000.00                                                                                                                                                                                           |                   | 900                                                  |
|                | Darryl Murrill & Jazzpel                                                                                                                                                                                                                                                                                                                                            | 1                                                          | \$1,100.00                                                                                                                                                                       | \$1,100.00                                                                                                                                                                                           |                   | 1,100.00                                             |
|                | Darnell Showcase Taylor                                                                                                                                                                                                                                                                                                                                             |                                                            | \$0.00                                                                                                                                                                           | \$0.00                                                                                                                                                                                               |                   | 1,100.00                                             |
|                | Nu Blu Bluegrass                                                                                                                                                                                                                                                                                                                                                    | 1                                                          | \$1,200.00                                                                                                                                                                       | \$1,200.00                                                                                                                                                                                           |                   | 1200                                                 |
|                | Sapphire Cloggers                                                                                                                                                                                                                                                                                                                                                   | 1                                                          | \$1,200.00                                                                                                                                                                       | \$1,200.00                                                                                                                                                                                           |                   | 1200                                                 |
|                | DJ for all day                                                                                                                                                                                                                                                                                                                                                      | 1                                                          | \$300.00                                                                                                                                                                         | \$300.00                                                                                                                                                                                             |                   | 300                                                  |
|                |                                                                                                                                                                                                                                                                                                                                                                     |                                                            | \$300.00                                                                                                                                                                         | <i>\$300.00</i>                                                                                                                                                                                      | \$3,750.00        | \$3,500.00                                           |
|                |                                                                                                                                                                                                                                                                                                                                                                     |                                                            |                                                                                                                                                                                  |                                                                                                                                                                                                      | <b>\$3,730.00</b> | <b>\$3,300.00</b>                                    |
| Pop-up Museum  |                                                                                                                                                                                                                                                                                                                                                                     |                                                            |                                                                                                                                                                                  |                                                                                                                                                                                                      |                   |                                                      |
|                | Tent                                                                                                                                                                                                                                                                                                                                                                | 1                                                          | \$550.00                                                                                                                                                                         | \$550.00                                                                                                                                                                                             |                   | \$536.25                                             |
|                | Easels                                                                                                                                                                                                                                                                                                                                                              | 22                                                         | \$22.00                                                                                                                                                                          | \$484.00                                                                                                                                                                                             |                   |                                                      |
|                | Printing                                                                                                                                                                                                                                                                                                                                                            | 22                                                         | \$1.00                                                                                                                                                                           | \$22.00                                                                                                                                                                                              |                   |                                                      |
|                | Frames and Matting                                                                                                                                                                                                                                                                                                                                                  | 22                                                         | \$20.00                                                                                                                                                                          | \$440.00                                                                                                                                                                                             |                   | 585.59                                               |
|                |                                                                                                                                                                                                                                                                                                                                                                     |                                                            |                                                                                                                                                                                  |                                                                                                                                                                                                      | \$1,496.00        | \$1,121.84                                           |
|                |                                                                                                                                                                                                                                                                                                                                                                     |                                                            |                                                                                                                                                                                  |                                                                                                                                                                                                      |                   |                                                      |
| Security:      |                                                                                                                                                                                                                                                                                                                                                                     |                                                            |                                                                                                                                                                                  |                                                                                                                                                                                                      |                   |                                                      |
|                | Sheriffs                                                                                                                                                                                                                                                                                                                                                            | 6                                                          | \$210.00                                                                                                                                                                         | \$1,260.00                                                                                                                                                                                           |                   | 1,170.00                                             |
|                | Event Staff T-shirts                                                                                                                                                                                                                                                                                                                                                | 30                                                         | \$10.00                                                                                                                                                                          | \$300.00                                                                                                                                                                                             |                   | \$305.66                                             |
|                | Walkie Talkies (sets)                                                                                                                                                                                                                                                                                                                                               | 2                                                          | \$75.00                                                                                                                                                                          | \$150.00                                                                                                                                                                                             |                   | 120.32                                               |
|                |                                                                                                                                                                                                                                                                                                                                                                     |                                                            |                                                                                                                                                                                  |                                                                                                                                                                                                      | \$1,710.00        | \$1,595.98                                           |
| Advertising:   |                                                                                                                                                                                                                                                                                                                                                                     |                                                            |                                                                                                                                                                                  |                                                                                                                                                                                                      |                   |                                                      |
| navertising.   | Banner                                                                                                                                                                                                                                                                                                                                                              | 1                                                          | \$321.00                                                                                                                                                                         | \$321.00                                                                                                                                                                                             |                   | \$175.00                                             |
|                | Signs                                                                                                                                                                                                                                                                                                                                                               | 16                                                         | \$12.00                                                                                                                                                                          | \$192.00                                                                                                                                                                                             |                   | \$128.70                                             |
|                | Newspaper                                                                                                                                                                                                                                                                                                                                                           | 1                                                          | \$300.00                                                                                                                                                                         | \$300.00                                                                                                                                                                                             |                   | \$326.26                                             |
|                | Printing                                                                                                                                                                                                                                                                                                                                                            | 1                                                          | \$400.00                                                                                                                                                                         | \$400.00                                                                                                                                                                                             |                   | ·                                                    |
|                |                                                                                                                                                                                                                                                                                                                                                                     |                                                            |                                                                                                                                                                                  |                                                                                                                                                                                                      | \$1,213.00        | \$629.96                                             |
| N 4: II        |                                                                                                                                                                                                                                                                                                                                                                     |                                                            |                                                                                                                                                                                  |                                                                                                                                                                                                      |                   |                                                      |
| Miscellaneous: | Incurance                                                                                                                                                                                                                                                                                                                                                           |                                                            |                                                                                                                                                                                  | 400                                                                                                                                                                                                  |                   | 490.03                                               |
|                | Insurance                                                                                                                                                                                                                                                                                                                                                           | 2                                                          | ¢4.00.00                                                                                                                                                                         | 480                                                                                                                                                                                                  |                   | 480.03                                               |
|                | Van Rentals/Enterprise                                                                                                                                                                                                                                                                                                                                              | 2                                                          | \$160.00<br>\$135.00                                                                                                                                                             | \$320.00<br>\$125.00                                                                                                                                                                                 |                   | 290.92                                               |
|                | Gas                                                                                                                                                                                                                                                                                                                                                                 | 1                                                          | \$125.00                                                                                                                                                                         |                                                                                                                                                                                                      |                   | 80                                                   |
|                | Picnic Tahles                                                                                                                                                                                                                                                                                                                                                       | 10                                                         | \$10E 00                                                                                                                                                                         |                                                                                                                                                                                                      |                   |                                                      |
|                | Picnic Tables Trash Cans                                                                                                                                                                                                                                                                                                                                            | 10                                                         | \$105.00<br>\$35.00                                                                                                                                                              | \$1,050.00                                                                                                                                                                                           |                   |                                                      |
|                | Trash Cans                                                                                                                                                                                                                                                                                                                                                          | 6                                                          | \$35.00                                                                                                                                                                          | \$1,050.00<br>\$210.00                                                                                                                                                                               |                   |                                                      |
|                | Trash Cans<br>Parking on site/ event signage                                                                                                                                                                                                                                                                                                                        | 6                                                          | \$35.00<br>\$75.00                                                                                                                                                               | \$1,050.00<br>\$210.00<br>\$75.00                                                                                                                                                                    |                   | 48.09                                                |
|                | Trash Cans Parking on site/ event signage Permits                                                                                                                                                                                                                                                                                                                   | 6<br>1<br>2                                                | \$35.00<br>\$75.00<br>\$125.00                                                                                                                                                   | \$1,050.00<br>\$210.00<br>\$75.00<br>\$250.00                                                                                                                                                        |                   | 48.09<br>125                                         |
|                | Trash Cans Parking on site/ event signage Permits Rental of Moncure School (hours)                                                                                                                                                                                                                                                                                  | 6<br>1<br>2<br>12                                          | \$35.00<br>\$75.00<br>\$125.00<br>\$200.00                                                                                                                                       | \$1,050.00<br>\$210.00<br>\$75.00<br>\$250.00<br>\$2,400.00                                                                                                                                          |                   | 48.09<br>125                                         |
|                | Trash Cans Parking on site/ event signage Permits Rental of Moncure School (hours) Tributes: Certificates and Frames                                                                                                                                                                                                                                                | 6<br>1<br>2<br>12<br>40                                    | \$35.00<br>\$75.00<br>\$125.00<br>\$200.00<br>\$10.00                                                                                                                            | \$1,050.00<br>\$210.00<br>\$75.00<br>\$250.00<br>\$2,400.00                                                                                                                                          |                   | 48.09<br>125                                         |
|                | Trash Cans Parking on site/ event signage Permits Rental of Moncure School (hours) Tributes: Certificates and Frames Incidentals:                                                                                                                                                                                                                                   | 6<br>1<br>2<br>12<br>40                                    | \$35.00<br>\$75.00<br>\$125.00<br>\$200.00<br>\$10.00                                                                                                                            | \$1,050.00<br>\$210.00<br>\$75.00<br>\$250.00<br>\$2,400.00<br>\$400.00                                                                                                                              |                   | 640.5<br>48.09<br>125<br>562.5                       |
|                | Trash Cans Parking on site/ event signage Permits Rental of Moncure School (hours) Tributes: Certificates and Frames Incidentals: Plywood for sub-staging for cloggers,                                                                                                                                                                                             | 6<br>1<br>2<br>12<br>40<br>1<br>1                          | \$35.00<br>\$75.00<br>\$125.00<br>\$200.00<br>\$10.00<br>\$250.00<br>\$70.00                                                                                                     | \$1,050.00<br>\$210.00<br>\$75.00<br>\$250.00<br>\$2,400.00<br>\$400.00<br>\$250.00                                                                                                                  |                   | 48.09<br>125                                         |
|                | Trash Cans Parking on site/ event signage Permits Rental of Moncure School (hours) Tributes: Certificates and Frames Incidentals: Plywood for sub-staging for cloggers, Rope and barricades for site                                                                                                                                                                | 6<br>1<br>2<br>12<br>40<br>1<br>1<br>20                    | \$35.00<br>\$75.00<br>\$125.00<br>\$200.00<br>\$10.00<br>\$250.00<br>\$70.00<br>\$75.00                                                                                          | \$1,050.00<br>\$210.00<br>\$75.00<br>\$250.00<br>\$2,400.00<br>\$400.00<br>\$70.00<br>\$1,500.00                                                                                                     |                   | 48.09<br>125<br>562.5                                |
|                | Trash Cans Parking on site/ event signage Permits Rental of Moncure School (hours) Tributes: Certificates and Frames Incidentals: Plywood for sub-staging for cloggers, Rope and barricades for site Sandwich/Sign Boards                                                                                                                                           | 6<br>1<br>2<br>12<br>40<br>1<br>1                          | \$35.00<br>\$75.00<br>\$125.00<br>\$200.00<br>\$10.00<br>\$250.00<br>\$70.00<br>\$75.00<br>\$35.00                                                                               | \$1,050.00<br>\$210.00<br>\$75.00<br>\$250.00<br>\$2,400.00<br>\$400.00<br>\$70.00<br>\$1,500.00<br>\$525.00                                                                                         |                   | 48.09<br>125<br>562.5<br>\$600.60                    |
|                | Trash Cans Parking on site/ event signage Permits Rental of Moncure School (hours) Tributes: Certificates and Frames Incidentals: Plywood for sub-staging for cloggers, Rope and barricades for site                                                                                                                                                                | 6<br>1<br>2<br>12<br>40<br>1<br>1<br>20<br>15              | \$35.00<br>\$75.00<br>\$125.00<br>\$200.00<br>\$10.00<br>\$250.00<br>\$70.00<br>\$75.00<br>\$35.00<br>\$400.00                                                                   | \$1,050.00<br>\$210.00<br>\$75.00<br>\$250.00<br>\$2,400.00<br>\$400.00<br>\$70.00<br>\$1,500.00<br>\$525.00                                                                                         |                   | \$600.60<br>117.44                                   |
|                | Trash Cans Parking on site/ event signage Permits Rental of Moncure School (hours) Tributes: Certificates and Frames Incidentals: Plywood for sub-staging for cloggers, Rope and barricades for site Sandwich/Sign Boards Props for staging                                                                                                                         | 6<br>1<br>2<br>12<br>40<br>1<br>1<br>20<br>15              | \$35.00<br>\$75.00<br>\$125.00<br>\$200.00<br>\$10.00<br>\$250.00<br>\$70.00<br>\$75.00<br>\$35.00                                                                               | \$1,050.00<br>\$210.00<br>\$75.00<br>\$250.00<br>\$2,400.00<br>\$400.00<br>\$70.00<br>\$1,500.00<br>\$525.00                                                                                         |                   | \$600.60<br>117.44                                   |
|                | Trash Cans Parking on site/ event signage Permits Rental of Moncure School (hours) Tributes: Certificates and Frames Incidentals: Plywood for sub-staging for cloggers, Rope and barricades for site Sandwich/Sign Boards Props for staging Tote Giveaway                                                                                                           | 6<br>1<br>2<br>12<br>40<br>1<br>1<br>20<br>15<br>1         | \$35.00<br>\$75.00<br>\$125.00<br>\$200.00<br>\$10.00<br>\$250.00<br>\$70.00<br>\$75.00<br>\$35.00<br>\$400.00<br>\$1.02                                                         | \$1,050.00<br>\$210.00<br>\$75.00<br>\$250.00<br>\$2,400.00<br>\$400.00<br>\$70.00<br>\$1,500.00<br>\$400.00<br>\$1,000.00                                                                           |                   | \$600.60<br>117.44                                   |
|                | Trash Cans Parking on site/ event signage Permits Rental of Moncure School (hours) Tributes: Certificates and Frames Incidentals: Plywood for sub-staging for cloggers, Rope and barricades for site Sandwich/Sign Boards Props for staging Tote Giveaway Flowers                                                                                                   | 6<br>1<br>2<br>12<br>40<br>1<br>1<br>20<br>15<br>1<br>1000 | \$35.00<br>\$75.00<br>\$125.00<br>\$200.00<br>\$10.00<br>\$250.00<br>\$70.00<br>\$75.00<br>\$35.00<br>\$400.00<br>\$1.02                                                         | \$1,050.00<br>\$210.00<br>\$75.00<br>\$250.00<br>\$2,400.00<br>\$400.00<br>\$70.00<br>\$1,500.00<br>\$400.00<br>\$400.00<br>\$1,500.00<br>\$1,500.00<br>\$1,500.00                                   |                   | \$600.60<br>117.44<br>1,072.83<br>\$165.17           |
|                | Trash Cans Parking on site/ event signage Permits Rental of Moncure School (hours) Tributes: Certificates and Frames Incidentals: Plywood for sub-staging for cloggers, Rope and barricades for site Sandwich/Sign Boards Props for staging Tote Giveaway Flowers Golf Cart No parking cones                                                                        | 66 11 22 122 400 11 11 11 200 15 11 10000 55               | \$35.00<br>\$75.00<br>\$125.00<br>\$200.00<br>\$10.00<br>\$250.00<br>\$70.00<br>\$75.00<br>\$35.00<br>\$400.00<br>\$1.02<br>\$35.00<br>\$1.02                                    | \$1,050.00<br>\$210.00<br>\$75.00<br>\$250.00<br>\$2,400.00<br>\$400.00<br>\$1,500.00<br>\$400.00<br>\$1,020.00<br>\$1,500.00<br>\$250.00<br>\$250.00                                                |                   | \$600.60<br>117.44<br>1,072.83<br>\$165.17           |
|                | Trash Cans Parking on site/ event signage Permits Rental of Moncure School (hours) Tributes: Certificates and Frames Incidentals: Plywood for sub-staging for cloggers, Rope and barricades for site Sandwich/Sign Boards Props for staging Tote Giveaway Flowers Golf Cart                                                                                         | 6 1 1 2 2 12 40 1 1 1 1 1 1 1 1 1 1 1 1 1 1 1 1 1 1        | \$35.00<br>\$75.00<br>\$125.00<br>\$200.00<br>\$10.00<br>\$250.00<br>\$70.00<br>\$35.00<br>\$400.00<br>\$1.02<br>\$35.00<br>\$224.00                                             | \$1,050.00<br>\$210.00<br>\$75.00<br>\$250.00<br>\$2,400.00<br>\$400.00<br>\$70.00<br>\$1,500.00<br>\$400.00<br>\$1,020.00<br>\$175.00<br>\$175.00<br>\$175.00                                       |                   | \$600.60<br>117.44<br>1,072.83<br>\$165.17           |
|                | Trash Cans Parking on site/ event signage Permits Rental of Moncure School (hours) Tributes: Certificates and Frames Incidentals: Plywood for sub-staging for cloggers, Rope and barricades for site Sandwich/Sign Boards Props for staging Tote Giveaway Flowers Golf Cart No parking cones Traffic Cones                                                          | 6 1 1 2 2 12 40 11 1 1000 5 5 1 1 15 20                    | \$35.00<br>\$75.00<br>\$125.00<br>\$200.00<br>\$10.00<br>\$250.00<br>\$70.00<br>\$75.00<br>\$35.00<br>\$400.00<br>\$1.02<br>\$35.00<br>\$1.02<br>\$31.00<br>\$224.00<br>\$11.00  | \$1,050.00<br>\$210.00<br>\$75.00<br>\$250.00<br>\$2,400.00<br>\$400.00<br>\$70.00<br>\$1,500.00<br>\$400.00<br>\$1,500.00<br>\$1,020.00<br>\$175.00<br>\$224.00<br>\$165.00                         |                   | \$600.60<br>117.44<br>1,072.83<br>\$165.17<br>379.45 |
|                | Trash Cans Parking on site/ event signage Permits Rental of Moncure School (hours) Tributes: Certificates and Frames Incidentals: Plywood for sub-staging for cloggers, Rope and barricades for site Sandwich/Sign Boards Props for staging Tote Giveaway Flowers Golf Cart No parking cones Traffic Cones Port-a-Johns                                             | 66 11 22 40 11 11 20 15 11 1000 5 11 15 20 44              | \$35.00<br>\$75.00<br>\$125.00<br>\$200.00<br>\$10.00<br>\$250.00<br>\$70.00<br>\$75.00<br>\$35.00<br>\$400.00<br>\$1.02<br>\$35.00<br>\$224.00<br>\$11.00<br>\$75.00            | \$1,050.00<br>\$210.00<br>\$75.00<br>\$250.00<br>\$2,400.00<br>\$400.00<br>\$70.00<br>\$1,500.00<br>\$1,500.00<br>\$1,020.00<br>\$175.00<br>\$224.00<br>\$165.00<br>\$300.00                         |                   | \$600.60<br>117.44<br>1,072.83<br>\$165.17<br>379.45 |
|                | Trash Cans Parking on site/ event signage Permits Rental of Moncure School (hours) Tributes: Certificates and Frames Incidentals: Plywood for sub-staging for cloggers, Rope and barricades for site Sandwich/Sign Boards Props for staging Tote Giveaway Flowers Golf Cart No parking cones Traffic Cones Port-a-Johns Moncure Self Storage (10x10)                | 6 1 1 2 2 40 11 11 11 11 11 11 11 11 11 11 11 11 11        | \$35.00<br>\$75.00<br>\$125.00<br>\$200.00<br>\$10.00<br>\$250.00<br>\$70.00<br>\$35.00<br>\$400.00<br>\$11.00<br>\$224.00<br>\$11.00<br>\$11.00<br>\$11.00<br>\$75.00           | \$1,050.00<br>\$210.00<br>\$75.00<br>\$250.00<br>\$2,400.00<br>\$400.00<br>\$70.00<br>\$1,500.00<br>\$1,020.00<br>\$175.00<br>\$224.00<br>\$165.00<br>\$224.00<br>\$300.00<br>\$300.00               |                   | \$600.60<br>117.44<br>1,072.83<br>\$165.17<br>379.45 |
|                | Trash Cans Parking on site/ event signage Permits Rental of Moncure School (hours) Tributes: Certificates and Frames Incidentals: Plywood for sub-staging for cloggers, Rope and barricades for site Sandwich/Sign Boards Props for staging Tote Giveaway Flowers Golf Cart No parking cones Traffic Cones Port-a-Johns Moncure Self Storage (10x10) Emergency Kits | 66 11 22 40 11 11 1000 5 11 155 20 44 12 2                 | \$35.00<br>\$75.00<br>\$125.00<br>\$200.00<br>\$10.00<br>\$250.00<br>\$70.00<br>\$35.00<br>\$400.00<br>\$1.02<br>\$35.00<br>\$224.00<br>\$11.00<br>\$11.00<br>\$75.00<br>\$20.00 | \$1,050.00<br>\$210.00<br>\$75.00<br>\$250.00<br>\$2,400.00<br>\$400.00<br>\$70.00<br>\$1,500.00<br>\$1,500.00<br>\$1,020.00<br>\$175.00<br>\$224.00<br>\$165.00<br>\$220.00<br>\$300.00<br>\$400.00 |                   | \$600.60<br>117.44<br>1,072.83                       |