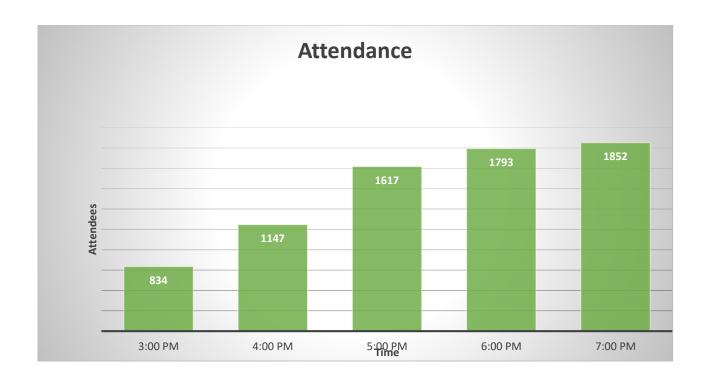

#### **Attendance**

The recorded total attendance was 1,852 people/ 624 children. The attendance included past and present residents as well as several attendees who traveled from out-of-state.