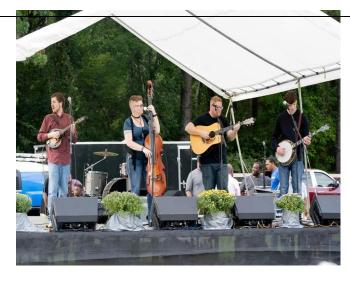

#### **Entertainment**

Several Genres of Music- The Hall Sisters (Country), Nu-Blu (Bluegrass), Darryl Murrill and Jazzpell (Jazz) along with Folk Dance by the Sapphire Cloggers.

The Kids Zone included an air-conditioned thirty-two seat gaming truck, rock climbing, face painting and balloon twister, two bounce houses, and N.C. State and UNC-Chapel Hill Corn holes.

# Photos from the Moncure/Haywood Food Truck Festival