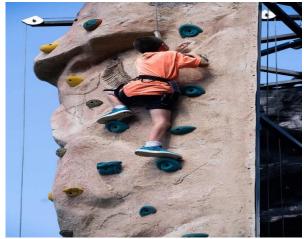

#### **Entertainment**

Several Genres of Music- The Hall Sisters (Country), Nu-Blu (Bluegrass), Darryl Murrill and Jazzpell (Jazz) along with Folk Dance by the Sapphire Cloggers.

The Kids Zone included an air-conditioned thirty-two seat gaming truck, rock climbing, face painting and balloon twister, two bounce houses, and N.C. State and UNC-Chapel Hill Corn holes.

# Photos from the Moncure/Haywood Food Truck Festival