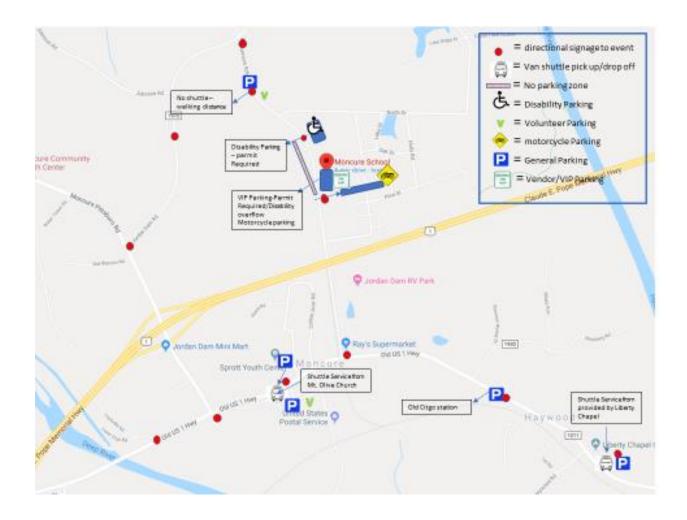

## Mapping

#### **G.** Emergency Vehicle Access

- 1. Access for emergency vehicles will be maintained at all times.
- 2. Fire lanes and fire hydrants will not be obstructed.
- 3. Participants and spectators will be directed to park in approved areas and not obstruct protective features, sidewalks, or public throughways.
- 4. Crowd control will be managed by STAFF/Designated SECURITY of the Moncure-Haywood Event Committee
  - a. Marilyn Hill
  - b. Quentin Murray
  - c. Karen Jenkins-Cheek
  - d. Lamont Smith
- 5. Parking for vendor and staff vehicles will be North side of Moncure School/Bus Parking lot
- 6. Parking for attendee vehicles will be as follow:
- 7. Disability Parking Moncure School Staff parking lot
  - a. General Public Mt. Olive Church\*
  - b. Liberty Chapel Church\*
  - c. Sprott Youth Center\*

<sup>\*(</sup>Shuttle Service provided)

## VI. Event Area Map (attached next page)