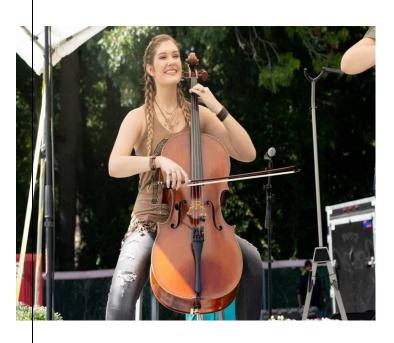

#### **Entertainment**

Several Genres of Music- The Hall Sisters (Country), Nu-Blu (Bluegrass), Darryl Murrill and Jazzpell (Jazz) along with Folk Dance by the Sapphire Cloggers.

The Kids Zone included an air-conditioned thirty-two seat gaming truck, rock climbing, face painting and balloon twister, two bounce houses, and N.C. State and UNC-Chapel Hill Corn holes.

# Photos from the Moncure/Haywood Food Truck Festival