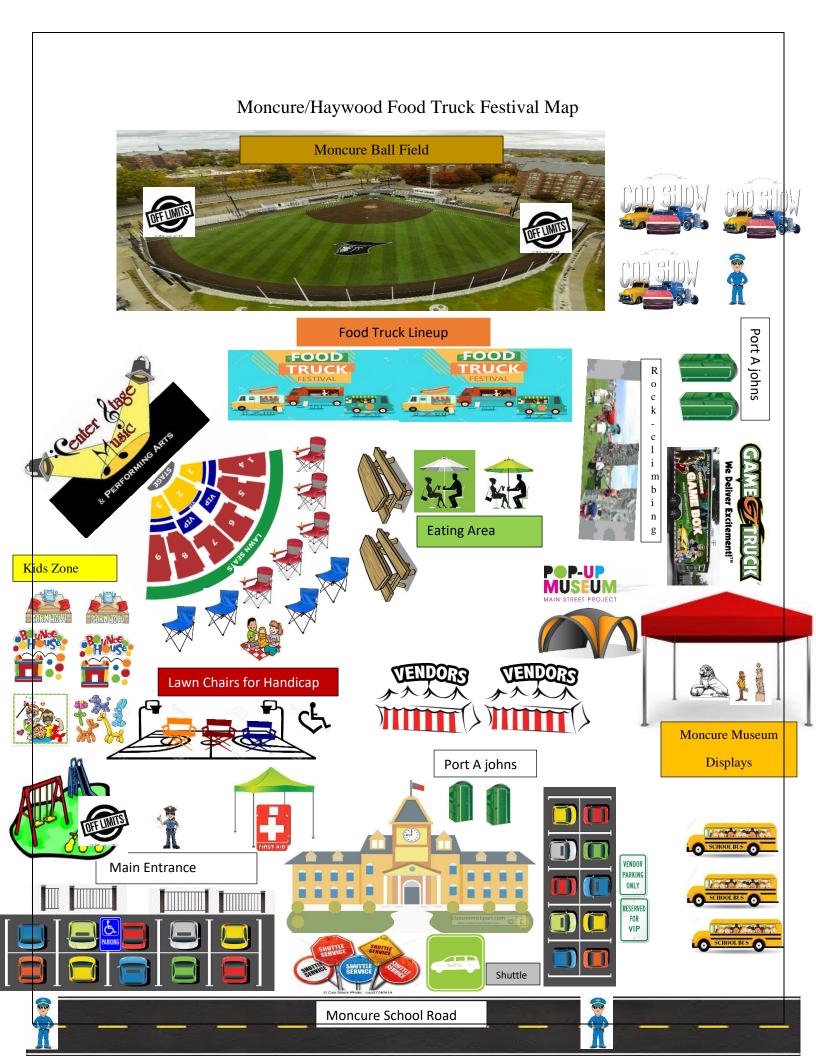

Representative</b>   | Quentin Murray/Karen Jenkins | <mark>919-478-9673-919-770-2089</mark> |
| Crowd Manager                     | Marilyn Hill                 | <mark>919-636-1567</mark>              |
| Chatham County Sherriff           | On-Site Supervisor's Name    | Cell Phone                             |
| <mark>Department</mark>           |                              |                                        |
| <b>Emergency Medical Services</b> | Laverne Burnette             | <mark>919-414-7805</mark>              |
| Moncure Fire Department           | Mrs. Brenda Thomas           | <mark>919-545-9132</mark>              |
| General Emergency                 | Nearest medical facility     | <mark>911</mark>                       |

## VI. Event Area Map (attached next page)