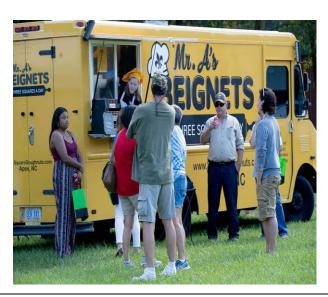

There were seven Food Truck Vendors on site: Favors Desserts, Durham, NC; Bagguettaboutit, Raleigh, N.C.; Theo's Pig and Cow, Chapel Hill, N.C.; The Dominican Height's Kitchen, Raleigh, NC.; Flattz, Raleigh, N.C.; A's Beignets, Apex, N.C.; and 815Gourment Grill, Garner, N.C..

# Photos from the Moncure/Haywood Food Truck Festival