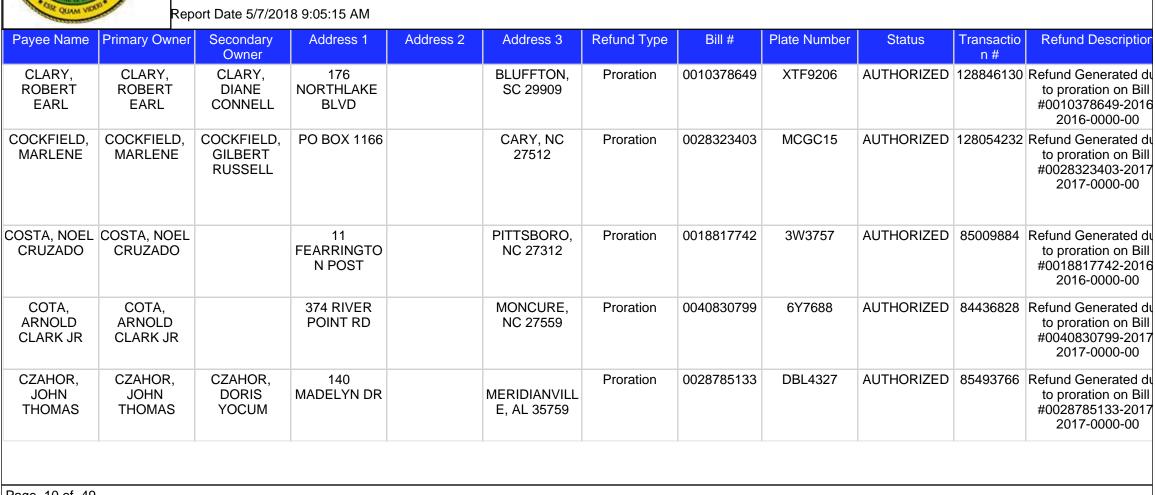

# **NCVTS Pending**

| - Conner                 | i top                    |                    | 0.00.107.00                   |           |                         |             |            |              |            |                   |                                                                                 |
|--------------------------|--------------------------|--------------------|-------------------------------|-----------|-------------------------|-------------|------------|--------------|------------|-------------------|---------------------------------------------------------------------------------|
| Payee Name               | Primary Owner            | Secondary<br>Owner | Address 1                     | Address 2 | Address 3               | Refund Type | Bill #     | Plate Number | Status     | Transactio<br>n # | Refund Descriptior                                                              |
| ALLEN, ISAAC<br>REGINALD | ALLEN, ISAAC<br>REGINALD |                    | 95 CROOKED<br>CREEK LN        |           | DURHAM, NC<br>27713     | Proration   | 0014501664 | SSS5689      | AUTHORIZED | 84638096          | Refund Generated du<br>to proration on Bill<br>#0014501664-2017<br>2017-0000-00 |
| ANDREWS,<br>TERRY DEAN   | ANDREWS,<br>TERRY DEAN   |                    | 418 PINE<br>LAKE DR           |           | SILER CITY,<br>NC 27344 | Proration   | 0014499534 | XNZ8323      | AUTHORIZED | 85737322          | Refund Generated du<br>to proration on Bill<br>#0014499534-2016<br>2016-0000-00 |
| AVERSANO,<br>LIBERATO    | AVERSANO,<br>LIBERATO    |                    | 757 TURTLE<br>CREEK DR        |           | PITTSBORO,<br>NC 27312  | Proration   | 0018816082 | PXZ8896      | AUTHORIZED | 85309600          | Refund Generated du<br>to proration on Bill<br>#0018816082-2016<br>2016-0000-00 |
| BAIRD,<br>HOLLY<br>RENEE | BAIRD,<br>HOLLY<br>RENEE |                    | 1648<br>MERONIES<br>CHURCH RD |           | BEAR CREEK,<br>NC 27207 | Proration   | 0039190388 | AFN2003      | AUTHORIZED | 85430494          | Refund Generated du<br>to proration on Bill<br>#0039190388-2016<br>2016-0000-00 |
| BARCELLO,<br>MICHAEL     | BARCELLO,<br>MICHAEL     |                    | 46 DONALD<br>DR               |           | PITTSBORO,<br>NC 27312  | Proration   | 0025073569 | 5W8550       | AUTHORIZED | 85310180          | Refund Generated du<br>to proration on Bill<br>#0025073569-2017<br>2017-0000-00 |
|                          |                          |                    |                               |           |                         |             |            |              |            | _                 |                                                                                 |