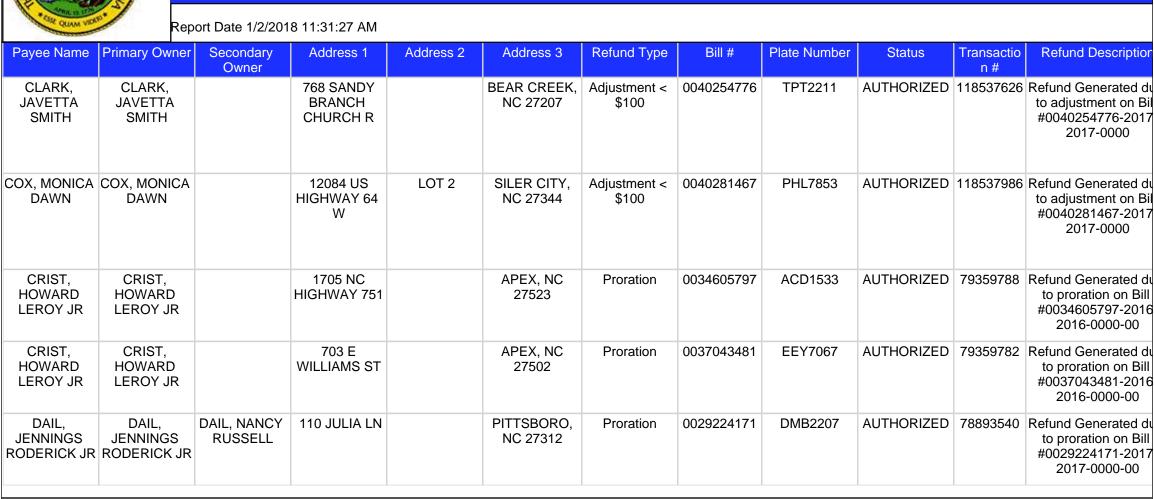

# **NCVTS Pending**

| Payee Name                  | Primary Owner               | Secondary<br>Owner | Address 1                    | Address 2 | Address 3                | Refund Type           | Bill #     | Plate Number | Status     | Transactio<br>n # | Refund Description                                                              |
|-----------------------------|-----------------------------|--------------------|------------------------------|-----------|--------------------------|-----------------------|------------|--------------|------------|-------------------|---------------------------------------------------------------------------------|
| AGUILAR,<br>ADOLFO          | AGUILAR,<br>ADOLFO          |                    | 1204<br>SPRINGTIME<br>PL     |           | SILER CITY,<br>NC 27344  | Proration             | 0025335197 | CJN7497      | AUTHORIZED | 118537191         | Refund Generated du<br>to proration on Bill<br>#0025335197-2016<br>2016-0000-00 |
| ALLEN,<br>SHERRY<br>JOHNSON | ALLEN,<br>SHERRY<br>JOHNSON |                    | 1677 OAKLEY<br>CHURCH RD     |           | BEAR CREEK,<br>NC 27207  | Proration             | 0036883092 | EZ7283       | AUTHORIZED | 78453166          | Refund Generated du<br>to proration on Bill<br>#0036883092-2016<br>2016-0000-00 |
| AMELL, RILEY<br>JAY JOHN    | AMELL, RILEY<br>JAY JOHN    |                    | 5219 BIG<br>WOODS RD         |           | CHAPEL HILL,<br>NC 27517 | Proration             | 0037133432 | ELK1610      | AUTHORIZED | 78451966          | Refund Generated du<br>to proration on Bill<br>#0037133432-2016<br>2016-0000-00 |
| BAKER,<br>DAVID GENE        | BAKER,<br>DAVID GENE        |                    | 274<br>BECKINGHAM<br>LOOP    |           | CARY, NC<br>27519        | Proration             | 0035368888 | WXC6235      | AUTHORIZED | 119040501         | Refund Generated du<br>to proration on Bill<br>#0035368888-2016<br>2016-0000-00 |
| BALL, LOIS<br>ELAINE        | BALL, LOIS<br>ELAINE        |                    | 4285<br>BONLEE<br>BENNETT RD |           | BEAR CREEK,<br>NC 27207  | Adjustment <<br>\$100 | 0035368185 | PCR9695      | AUTHORIZED | 78451974          | Refund Generated du<br>to adjustment on Bil<br>#0035368185-2016<br>2016-0000-00 |