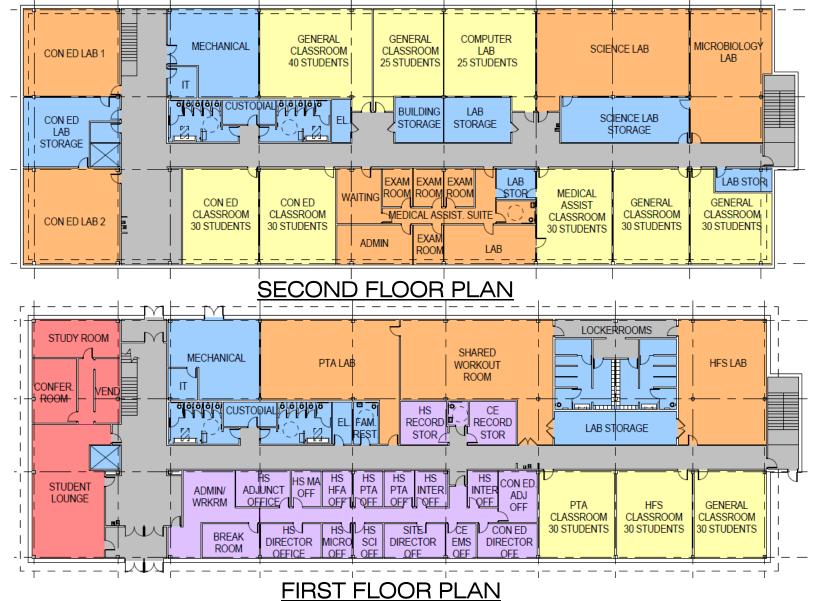

### Programmed Spaces

| Administration       | 3,000 sf         |
|----------------------|------------------|
| Common Areas         | 2,000 sf         |
| Support Areas        | 6,000 sf         |
| Classrooms           | 8,700 sf         |
| Lab Areas            | 8,900 sf         |
| Common Areas / Misc. | <u>11,400 sf</u> |

Total Area

<u>+</u>40,000 sf