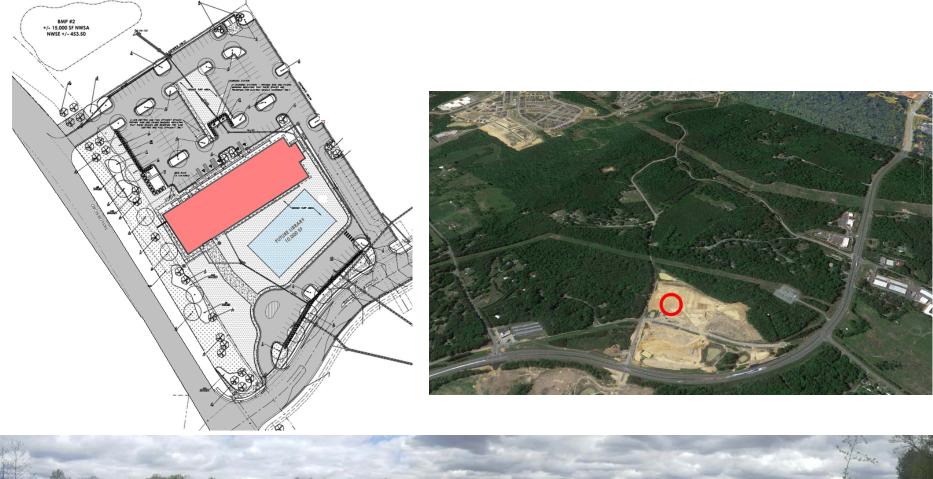

# New Health Sciences Building

Central Carolina Community College Chatham County, North Carolina January 2018















### SITE PLAN



### Programmed Spaces

| Administration       | 3,000 sf         |
|----------------------|------------------|
| Common Areas         | 2,000 sf         |
| Support Areas        | 6,000 sf         |
| Classrooms           | 8,700 sf         |
| Lab Areas            | 8,900 sf         |
| Common Areas / Misc. | <u>11,400 sf</u> |

Total Area

<u>+</u>40,000 sf













#### PERSPECTIVE VIEW





#### PERSPECTIVE VIEW



| <u>Schedule:</u>   |       |      |
|--------------------|-------|------|
| Out to Bid         | April | 2018 |
| Open Bids          | May   | 2018 |
| Start Construction | July  | 2018 |
| End Construction   | July  | 2019 |

### PROJECT SCHEDULE





# New Health Sciences Building

Central Carolina Community College Chatham County, North Carolina