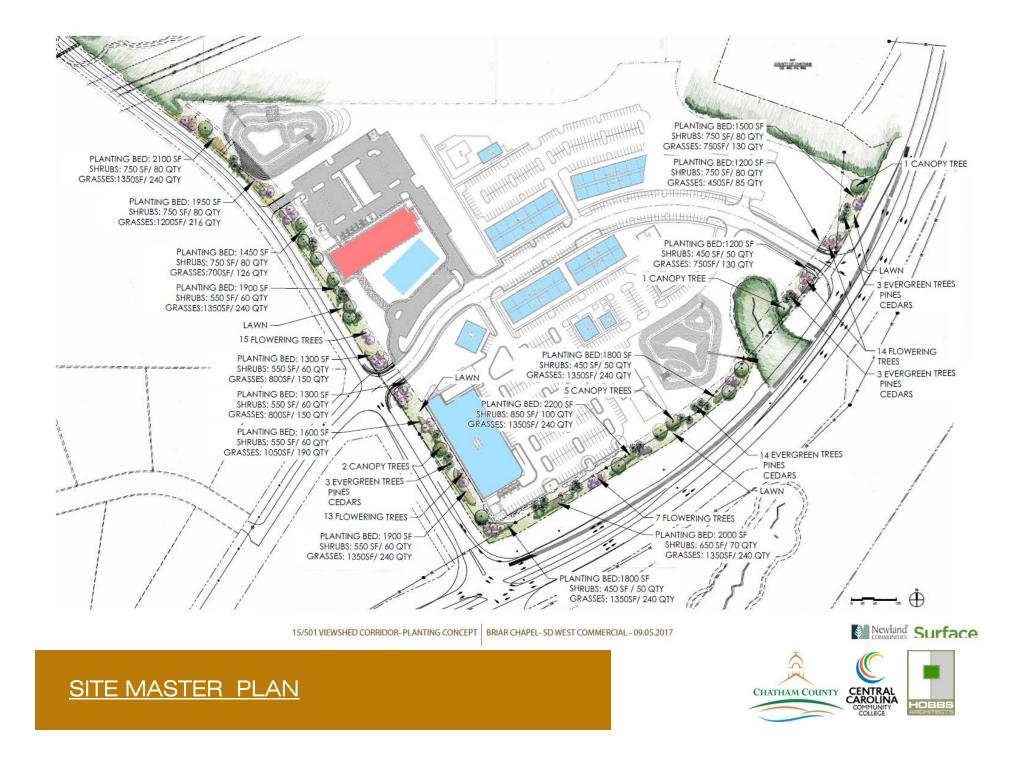

# New Health Sciences Building

Central Carolina Community College Chatham County, North Carolina January 2018















### SITE PLAN



### Programmed Spaces

| Administration       | 3,000 sf         |
|----------------------|------------------|
| Common Areas         | 2,000 sf         |
| Support Areas        | 6,000 sf         |
| Classrooms           | 8,700 sf         |
| Lab Areas            | 8,900 sf         |
| Common Areas / Misc. | <u>11,400 sf</u> |

Total Area

<u>+</u>40,000 sf













#### PERSPECTIVE VIEW





#### PERSPECTIVE VIEW



| <u>Schedule:</u>   |       |      |
|--------------------|-------|------|
| Out to Bid         | April | 2018 |
| Open Bids          | May   | 2018 |
| Start Construction | July  | 2018 |
| End Construction   | July  | 2019 |

### PROJECT SCHEDULE





# New Health Sciences Building

Central Carolina Community College Chatham County, North Caroli