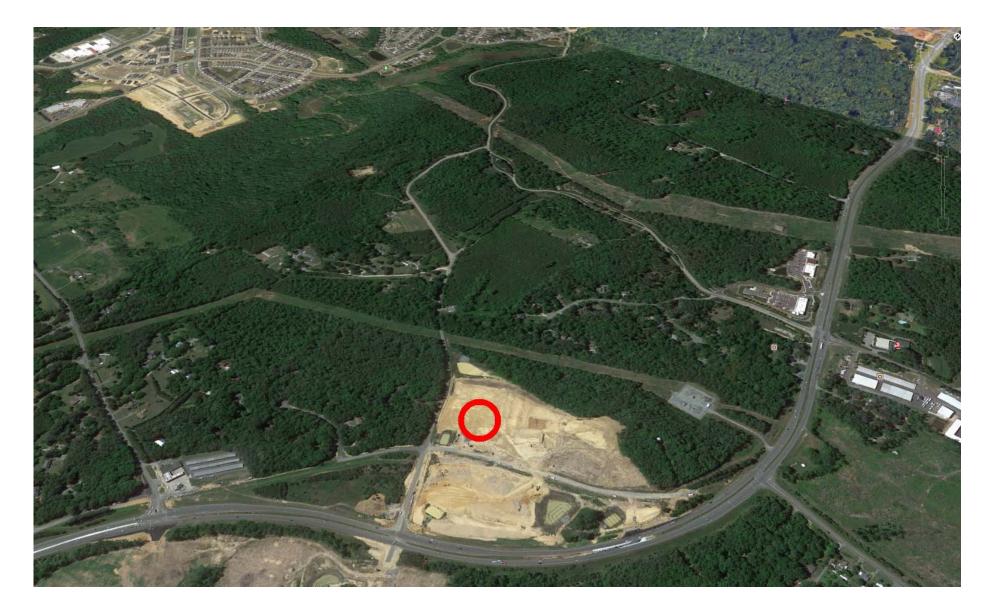

# New Health Sciences Building

Central Carolina Community College Chatham County, North Carolina January 2018















### SITE PLAN



### Programmed Spaces

| Administration       | 3,000 sf         |
|----------------------|------------------|
| Common Areas         | 2,000 sf         |
| Support Areas        | 6,000 sf         |
| Classrooms           | 8,700 sf         |
| Lab Areas            | 8,900 sf         |
| Common Areas / Misc. | <u>11,400 sf</u> |

Total Area

<u>+</u>40,000 sf













#### PERSPECTIVE VIEW





#### PERSPECTIVE VIEW



| <u>Schedule:</u>   |       |      |
|--------------------|-------|------|
| Out to Bid         | April | 2018 |
| Open Bids          | May   | 2018 |
| Start Construction | July  | 2018 |
| End Construction   | July  | 2019 |

### PROJECT SCHEDULE





# New Health Sciences Building

Central Carolina Community College Chatham County, North