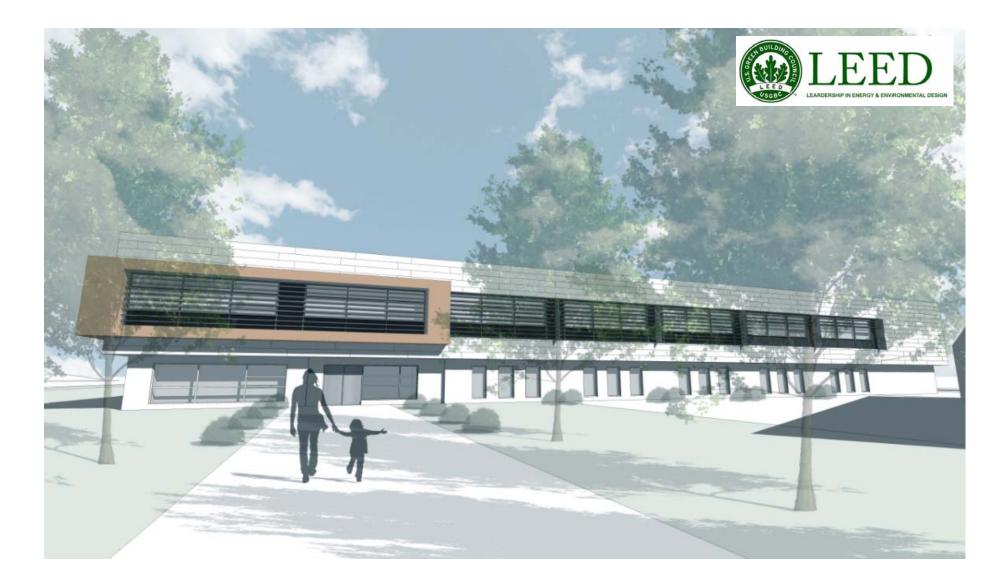

# New Health Sciences Building

Central Carolina Community College Chatham County, North Carolina January 2018















### SITE PLAN



### Programmed Spaces

| Administration       | 3,000 sf         |
|----------------------|------------------|
| Common Areas         | 2,000 sf         |
| Support Areas        | 6,000 sf         |
| Classrooms           | 8,700 sf         |
| Lab Areas            | 8,900 sf         |
| Common Areas / Misc. | <u>11,400 sf</u> |

Total Area

<u>+</u>40,000 sf













#### PERSPECTIVE VIEW





#### PERSPECTIVE VIEW



| <u>Schedule:</u>   |       |      |
|--------------------|-------|------|
| Out to Bid         | April | 2018 |
| Open Bids          | May   | 2018 |
| Start Construction | July  | 2018 |
| End Construction   | July  | 2019 |

### PROJECT SCHEDULE





# New Health Sciences Building

Central Carolina Community College Chatham County, North Carolina January 2018