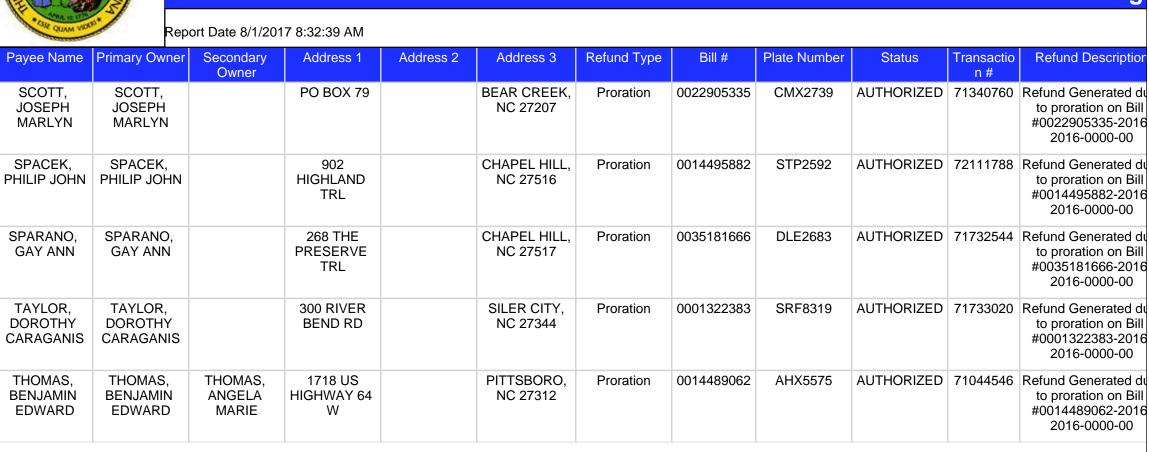

# **NCVTS Pending**

| LIST QUAM VION                   | Rep                              | oort Date 8/1/201              | 7 8:32:39 AM                |           |                        |             |            |              |            |                   |                                                                                 |
|----------------------------------|----------------------------------|--------------------------------|-----------------------------|-----------|------------------------|-------------|------------|--------------|------------|-------------------|---------------------------------------------------------------------------------|
| Payee Name                       | Primary Owner                    | Secondary<br>Owner             | Address 1                   | Address 2 | Address 3              | Refund Type | Bill #     | Plate Number | Status     | Transactio<br>n # | Refund Descriptior                                                              |
| BREWCZAK,<br>RAYMOND<br>KENNETH  | BREWCZAK,<br>RAYMOND<br>KENNETH  |                                | 262 OLD<br>CHESTNUT<br>XING |           | MONCURE,<br>NC 27559   | Proration   | 0031538793 | ZWP8697      | AUTHORIZED | 71892930          | Refund Generated du<br>to proration on Bill<br>#0031538793-2015<br>2015-0000-00 |
| BRUCE,<br>BURTON<br>JAMES        | BRUCE,<br>BURTON<br>JAMES        | BRUCE,<br>CHARLOTTE<br>NASH    | 132 ABBEY<br>VIEW WAY       |           | CARY, NC<br>27519      | Proration   | 0026953188 | XND8766      | AUTHORIZED | 106753830         | Refund Generated du<br>to proration on Bill<br>#0026953188-2016<br>2016-0000-00 |
| CALLAWAY,<br>ANTHONY<br>WAYNE    | CALLAWAY,<br>ANTHONY<br>WAYNE    | CALLAWAY,<br>PATRICIA<br>BIRCH | 615 NICKEL<br>CREEK CIR     |           | CARY, NC<br>27519      | Proration   | 0027882847 | ZPM8609      | AUTHORIZED | 105867120         | Refund Generated du<br>to proration on Bill<br>#0027882847-2015<br>2015-0000-00 |
| CARAPELLA,<br>PHYLLIS<br>THERESA | CARAPELLA,<br>PHYLLIS<br>THERESA |                                | 27<br>BREEZEWOO<br>D CT     |           | PITTSBORO,<br>NC 27312 | Proration   | 0025327195 | CJN7546      | AUTHORIZED | 70577830          | Refund Generated du<br>to proration on Bill<br>#0025327195-2015<br>2015-0000-00 |
| CARAPELLA,<br>PHYLLIS<br>THERESA | CARAPELLA,<br>PHYLLIS<br>THERESA |                                | 27<br>BREEZEWOO<br>D CT     |           | PITTSBORO,<br>NC 27312 | Proration   | 0025327195 | CJN7546      | AUTHORIZED | 70577846          | Refund Generated du<br>to proration on Bill<br>#0025327195-2016<br>2016-0000-00 |
| Page 4 of 46                     |                                  |                                |                             |           |                        |             |            |              |            |                   |                                                                                 |