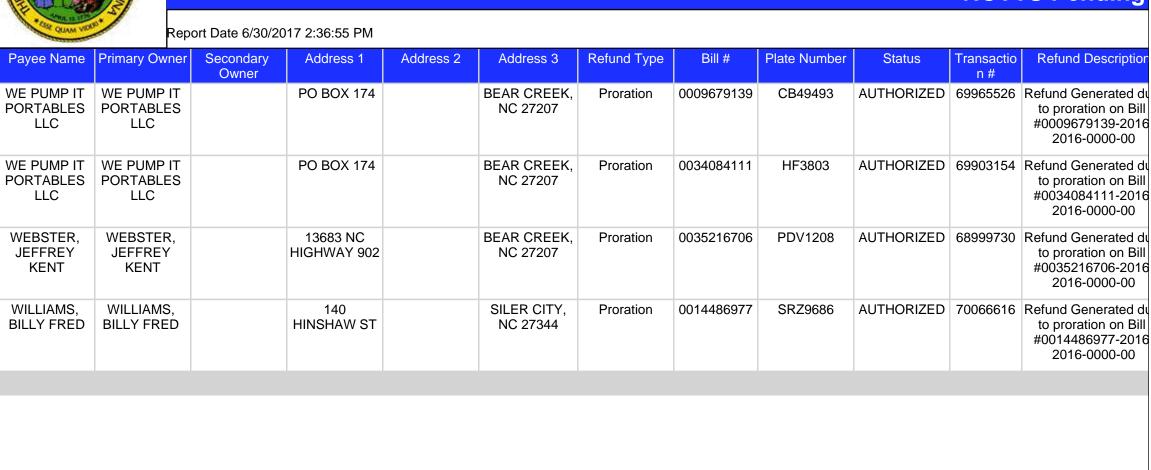

|           |           | Refund             | \$30.09      |

Page 45 of 52

#### **NCVTS Pending**



Page 46 of 52

| STATE STATE           | 198            |                          |                |  |  |
|-----------------------|----------------|--------------------------|----------------|--|--|
|                       |                |                          |                |  |  |
| TER QUAN VE           | <u></u>        | Report Date 6/30/201     | 017 2:36:55 PM |  |  |
| Refund<br>Reason      | Create<br>Date | Authorization<br>Date    |                |  |  |
| e Vehicle Sold        |                |                          |                |  |  |
| e Vehicle Sold        | 06/22/2017     | 6/22/2017<br>11:45:18 AM |                |  |  |
| e Vehicle<br>Totalled | 06/05/2017     | 6/5/2017<br>8:37:19 AM   |                |  |  |
| e Vehicle Sold        | 06/26/2017