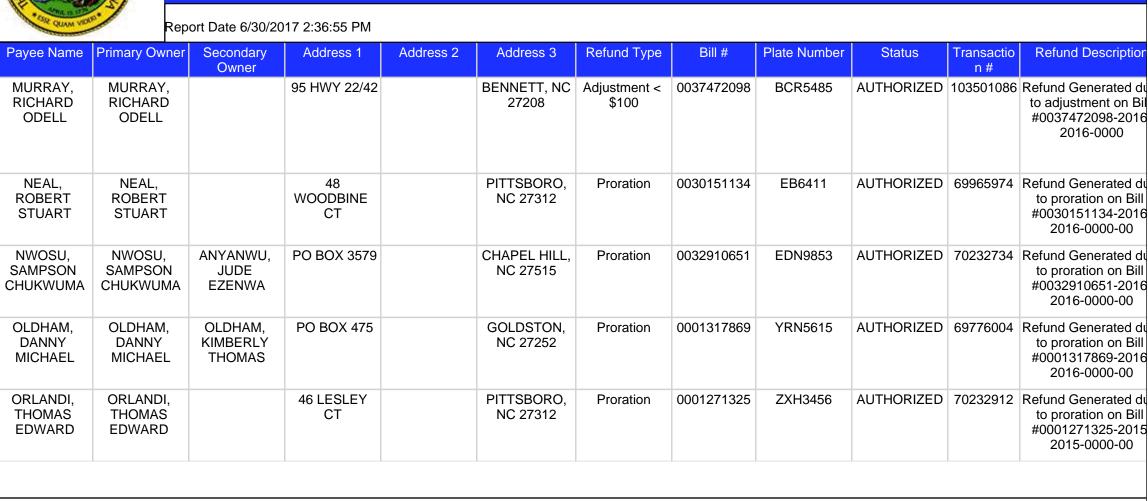

# **NCVTS Pending**

| Payee Name                               | Primary Owner                            | Secondary<br>Owner           | Address 1              | Address 2 | Address 3                | Refund Type           | Bill #     | Plate Number | Status     | Transactio<br>n # | Refund Descriptio                                                              |
|------------------------------------------|------------------------------------------|------------------------------|------------------------|-----------|--------------------------|-----------------------|------------|--------------|------------|-------------------|--------------------------------------------------------------------------------|
| ANGUIANO<br>GONZALEZ,<br>MIGUEL<br>ANGEL | ANGUIANO<br>GONZALEZ,<br>MIGUEL<br>ANGEL |                              | 1678 W 3RD<br>ST       |           | SILER CITY,<br>NC 27344  | Proration             | 0033893043 | PDT9760      | AUTHORIZED | 69965588          | Refund Generated d<br>to proration on Bill<br>#0033893043-2016<br>2016-0000-00 |
| BARBONE,<br>ELIZABETH<br>SHARON          | BARBONE,<br>ELIZABETH<br>SHARON          |                              | 1046<br>PHILPOTT DR    |           | CHAPEL HILL,<br>NC 27517 | Adjustment <<br>\$100 | 0035362232 | 26H2SM       | AUTHORIZED | 70066328          | Refund Generated d<br>to adjustment on Bi<br>#0035362232-2016<br>2016-0000-00  |
| BLAIR,<br>KIMBERLY<br>HANNIGAN           | BLAIR,<br>KIMBERLY<br>HANNIGAN           |                              | 18 CROOKED<br>CREEK LN |           | DURHAM, NC<br>27713      | Proration             | 0023115367 | CDY9216      | AUTHORIZED | 68684420          | Refund Generated d<br>to proration on Bill<br>#0023115367-2016<br>2016-0000-00 |
| CALVERT,<br>DANIEL<br>ROBERT             | CALVERT,<br>DANIEL<br>ROBERT             |                              | 5811 WAYNE<br>RD       |           | PITTSBURGH,<br>PA 15206  | Proration             | 0033097148 | EDB3472      | AUTHORIZED | 69707358          | Refund Generated d<br>to proration on Bill<br>#0033097148-2016<br>2016-0000-00 |
| CALVERT,<br>SARA<br>BRISTOL              | CALVERT,<br>SARA<br>BRISTOL              | CALVERT,<br>DANIEL<br>ROBERT | 5811 WAYNE<br>RD       |           | PITTSBURGH,<br>PA 15206  | Proration             | 0018818954 | RPH9560      | AUTHORIZED | 69543114          | Refund Generated d<br>to proration on Bill<br>#0018818954-2015<br>2015-0000-00 |