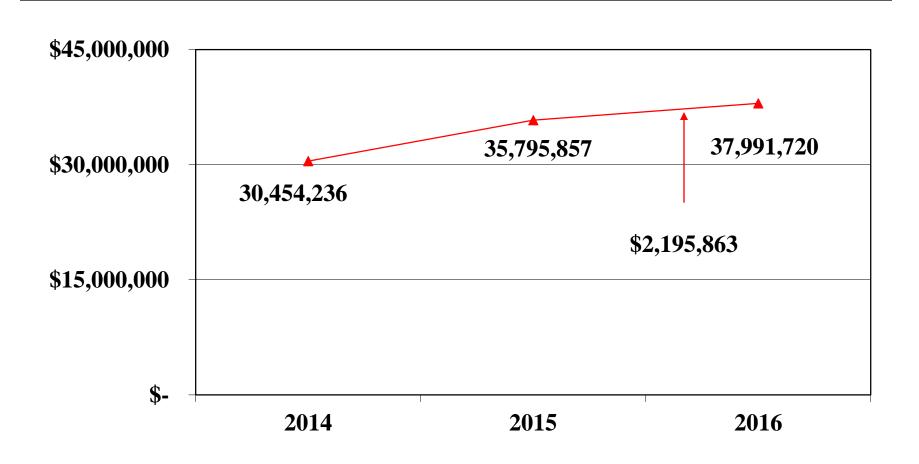

#### Total Fund Balance General Fund

#### Fund Balance

□ Serves as a measure of the County's financial resources available.

#### **5 Classifications:**

- Non spendable not in cash form
- Restricted external restrictions (laws, grantors)
- Committed internal constraints at the highest (Board)
   level-do not expire, require Board action to undo
- Assigned internal constraints, lower level than committed
- Unassigned no external or internal constraints