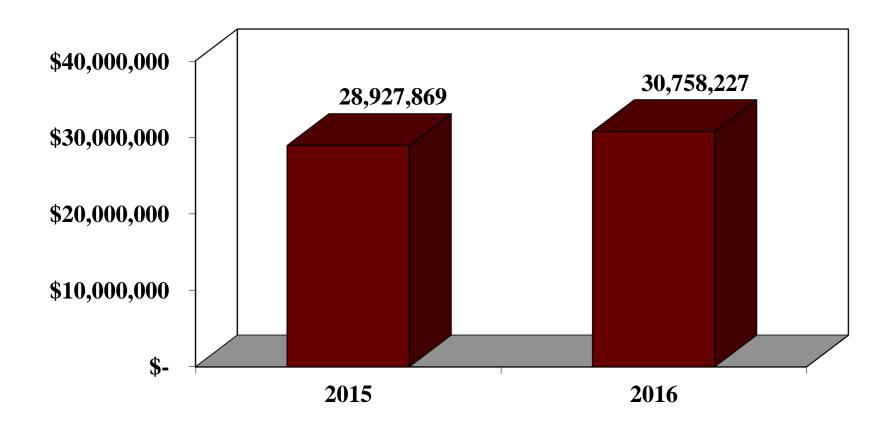

MARTIN STARNES & ASSOCIATES, CPAs, P.A.

#### **Chatham County**

2016 Audited Financial Statements

#### **Audit Highlights**

- Unmodified Opinion
- Cooperative staff

#### General Fund Summary



#### Fund Balance

□ Serves as a measure of the County's financial resources available.

#### **5 Classifications:**

- Non spendable not in cash form
- Restricted external restrictions (laws, grantors)
- Committed internal constraints at the highest (Board)
   level-do not expire, require Board action to undo
- Assigned internal constraints, lower level than committed
- Unassigned no external or internal constraints

#### Total Fund Balance General Fund



### Property Tax



#### Sales Tax



### Restricted Intergovernmental



#### General Government



#### Public Safety



#### Education



#### **Human Services**



# Debt Position Governmental and Business-Type Activities

Outstanding debt at 6/30/16: \$ 146,890,040

□ Debt Margin at 6/30/16:

\$ 654,669,200

# Enterprise Funds

| <u>2016</u>  | <u>2015</u>                                                        |
|--------------|--------------------------------------------------------------------|
| \$ 7,638,429 | \$ 7,346,592                                                       |
| 5,633,303    | 4,842,780                                                          |
| 2,005,126    | 2,503,812                                                          |
| 22,091,360   | 20,408,988                                                         |
| 57,852,158   | 56,176,037                                                         |
|