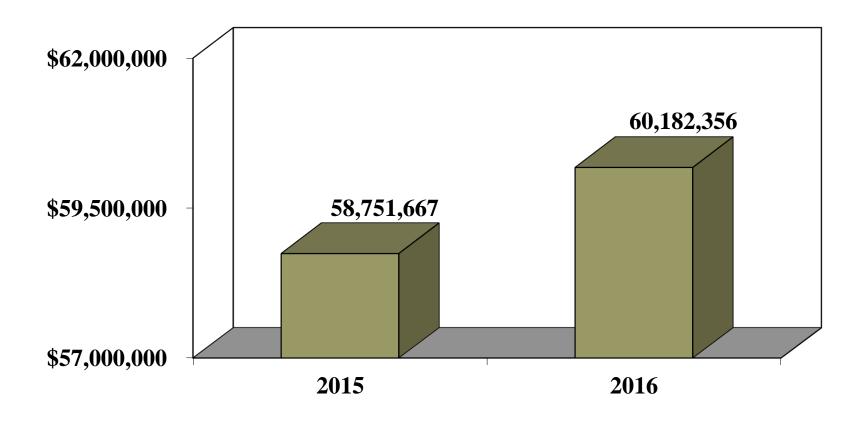

# MARTIN STARNES & ASSOCIATES, CPAs, P.A.

#### **Chatham County**

2016 Audited Financial Statements

#### **Audit Highlights**

- Unmodified Opinion
- Cooperative staff

#### General Fund Summary



#### Fund Balance

□ Serves as a measure of the County's financial resources available.

#### **5 Classifications:**

- Non spendable not in cash form
- Restricted external restrictions (laws, grantors)
- Committed internal constraints at the highest (Board)
   level-do not expire, require Board action to undo
- Assigned internal constraints, lower level than committed
- Unassigned no external or internal constraints

#### Total Fund Balance General Fund



### Property Tax



#### Sales Tax



### Restricted Intergovernmental



#### General Government



#### Public Safety



#### Education



#### **Human Services**



# Debt Position Governmental and Business-Type Activities

Outstanding debt at 6/30/16: \$ 146,890,040

□ Debt Margin at 6/30/16:

\$ 654,669,200

# Enterprise Funds

| <u>2016</u>  | <u>2015</u>                                                        |
|--------------|--------------------------------------------------------------------|
| \$ 7,638,429 | \$ 7,346,592                                                       |
| 5,633,303    | 4,842,780                                                          |
| 2,005,126    | 2,503,812                                                          |
| 22,091,360   | 20,408,988