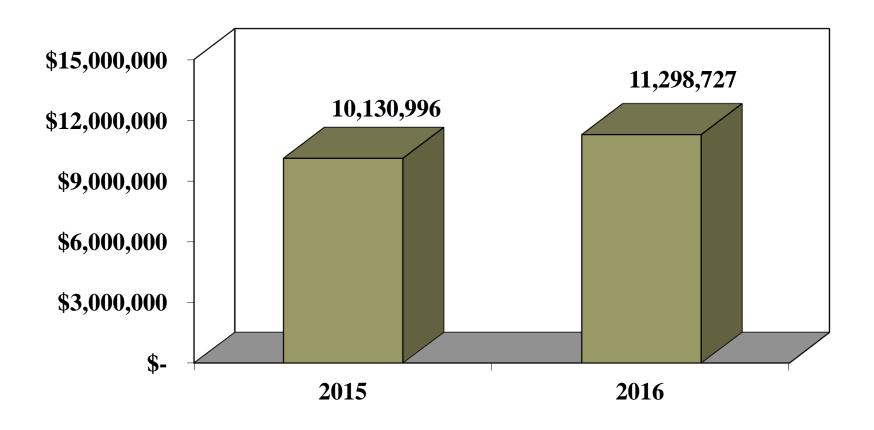

# MARTIN STARNES & ASSOCIATES, CPAs, P.A.

#### **Chatham County**

2016 Audited Financial Statements

#### **Audit Highlights**

- Unmodified Opinion
- Cooperative staff

#### General Fund Summary



#### Fund Balance

□ Serves as a measure of the County's financial resources available.

#### **5 Classifications:**

- Non spendable not in cash form
- Restricted external restrictions (laws, grantors)
- Committed internal constraints at the highest (Board)
   level-do not expire, require Board action to undo
- Assigned internal constraints, lower level than committed
- Unassigned no external or internal constraints

#### Total Fund Balance General Fund



### Property Tax



#### Sales Tax



### Restricted Intergovernmental



#### General Government



#### Public Safety



#### Education



#### **Human Services**



# Debt Position Governmental and Business-Type Activities

Outstanding debt at 6/30/16: \$ 146,890,040

□ Debt Margin at 6/30/16:

\$ 654,669,200

# Enterprise Funds

| <u>2016</u>  | <u>2015</u>                                                        |
|--------------|--------------------------------------------------------------------|
| \$ 7,638,429 | \$ 7,346,592                                                       |
| 5,633,303    | 4,842,780                                                          |
| 2,005,126    | 2,503,812                                                          |
| 22,091,360   | 20,408,988