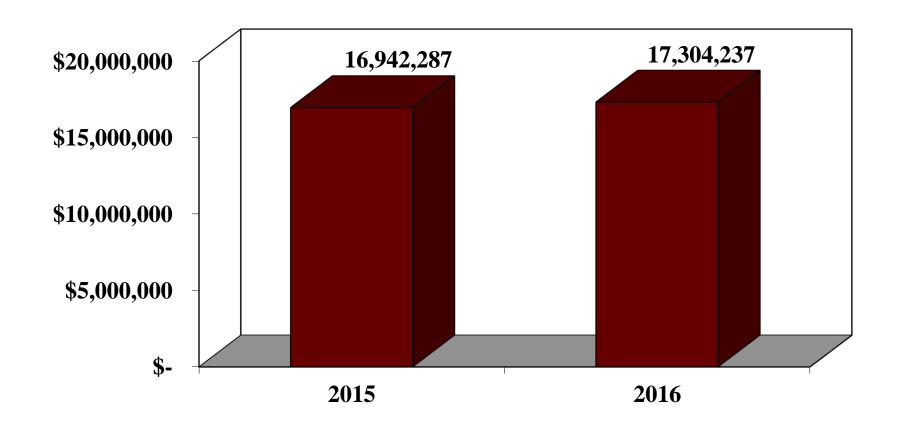

, CPAs, P.A.

#### **Chatham County**

2016 Audited Financial Statements

#### **Audit Highlights**

- Unmodified Opinion
- Cooperative staff

#### General Fund Summary



#### Fund Balance

□ Serves as a measure of the County's financial resources available.

#### **5 Classifications:**

- Non spendable not in cash form
- Restricted external restrictions (laws, grantors)
- Committed internal constraints at the highest (Board)
   level-do not expire, require Board action to undo
- Assigned internal constraints, lower level than committed
- Unassigned no external or internal constraints

#### Total Fund Balance General Fund



### Property Tax



#### Sales Tax



### Restricted Intergovernmental



#### General Government



#### Public Safety



#### Education



#### **Human Services**



# Debt Position Governmental and Business-Type Activities

Outstanding debt at 6/30/16: \$ 146,890,040

□ Debt Margin at 6/30/16:

\$ 654,669,200

# Enterprise Funds

| <u>2016</u>  | <u>2015</u>                                                        |
|--------------|--------------------------------------------------------------------|
| \$ 7,638,429 | \$ 7,346,592                                                       |
| 5,633,303    | 4,842,780                                                          |
| 2,005,126    | 2,503,812                                                          |
| 22,091,360   | 20,408,988                                                         |
| 57,852,158   | 56,176,037                                                         |
| 3,343,145    | 3,372,771