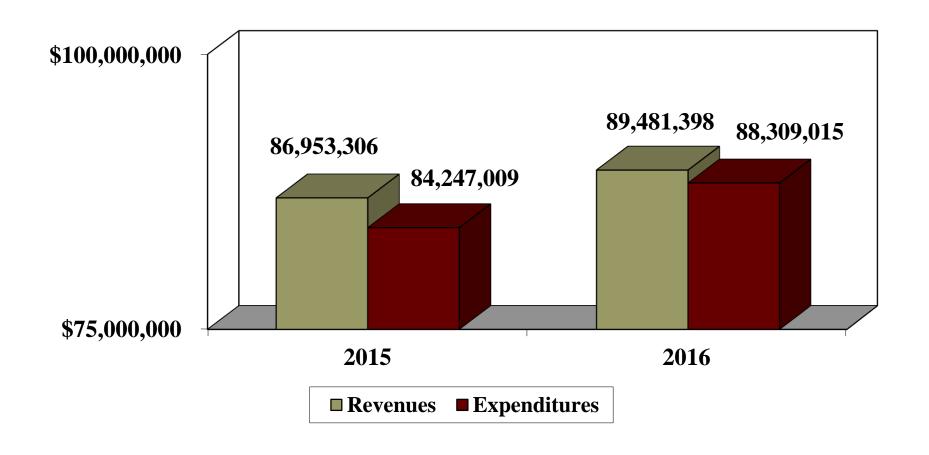

# MARTIN STARNES & ASSOCIATES, CPAs, P.A.

#### **Chatham County**

2016 Audited Financial Statements

#### **Audit Highlights**

- Unmodified Opinion
- Cooperative staff

#### General Fund Summary



#### Fund Balance

□ Serves as a measure of the County's financial resources available.

#### **5 Classifications:**

- Non spendable not in cash form
- Restricted external restrictions (laws, grantors)
- Committed internal constraints at the highest (Board)
   level-do not expire, require Board action to undo
- Assigned internal constraints, lower level than committed
- Unassigned no external or internal constraints

#### Total Fund Balance General Fund



### Property Tax



#### Sales Tax



### Restricted Intergovernmental



#### General Government



#### Public Safety



#### Education



#### **Human Services**



# Debt Position Governmental and Business-Type Activities

Outstanding debt at 6/30/16: \$ 146,890,040

□ Debt Margin at 6/30/16:

\$ 654,669,200

# Enterprise Funds

|