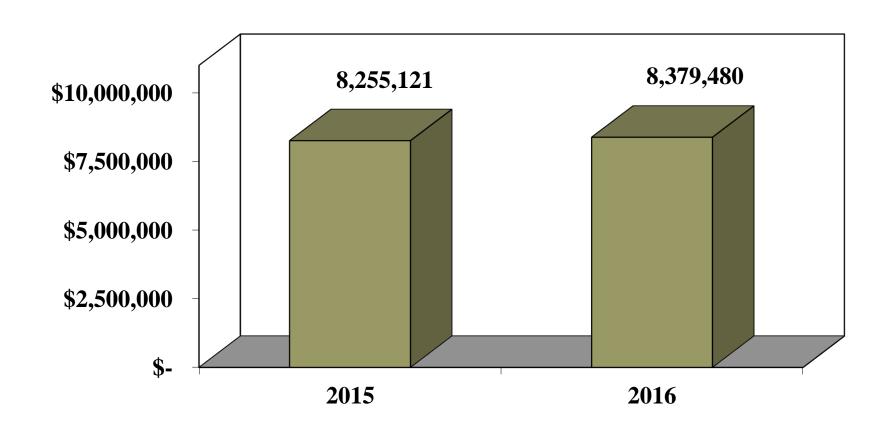

# MARTIN STARNES & ASSOCIATES, CPAs, P.A.

#### **Chatham County**

2016 Audited Financial Statements

#### **Audit Highlights**

- Unmodified Opinion
- Cooperative staff

#### General Fund Summary



#### Fund Balance

□ Serves as a measure of the County's financial resources available.

#### **5 Classifications:**

- Non spendable not in cash form
- Restricted external restrictions (laws, grantors)
- Committed internal constraints at the highest (Board)
   level-do not expire, require Board action to undo
- Assigned internal constraints, lower level than committed
- Unassigned no external or internal constraints

#### Total Fund Balance General Fund



### Property Tax



#### Sales Tax



### Restricted Intergovernmental



#### General Government



#### Public Safety



#### Education



#### **Human Services**



# Debt Position Governmental and Business-Type Activities

Outstanding debt at 6/30/16: \$ 146,890,040

□ Debt Margin at 6/30/16:

\$ 654,669,200

# Enterprise Funds

| <u>2016</u>  | <u>2015</u>                                                        |
|--------------|--------------------------------------------------------------------|
| \$ 7,638,429 | \$ 7,346,592                                                       |
| 5,633,303    | 4,842,780                                                          |
| 2,005,126    | 2,503,812                                                          |
| 22,091,360   | 20,408,988                                                         |
| 57,852,158   | 56,1