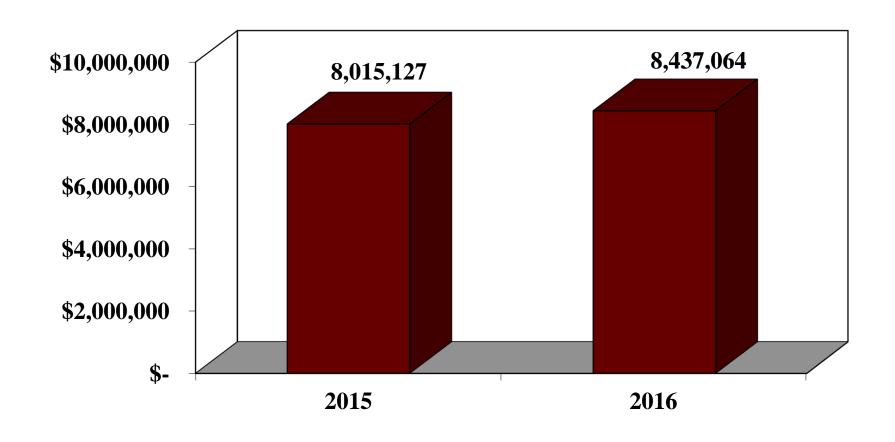

# MARTIN STARNES & ASSOCIATES, CPAs, P.A.

#### **Chatham County**

2016 Audited Financial Statements

#### **Audit Highlights**

- Unmodified Opinion
- Cooperative staff

#### General Fund Summary



#### Fund Balance

□ Serves as a measure of the County's financial resources available.

#### **5 Classifications:**

- Non spendable not in cash form
- Restricted external restrictions (laws, grantors)
- Committed internal constraints at the highest (Board)
   level-do not expire, require Board action to undo
- Assigned internal constraints, lower level than committed
- Unassigned no external or internal constraints

#### Total Fund Balance General Fund



### Property Tax



#### Sales Tax



### Restricted Intergovernmental



#### General Government



#### Public Safety



#### Education



#### **Human Services**



# Debt Position Governmental and Business-Type Activities

Outstanding debt at 6/30/16: \$ 146,890,040

□ Debt Margin at 6/30/16:

\$ 654,669,200

# Enterprise Funds

| <u>2016</u>  | <u>2015</u>                                                        |
|--------------|--------------------------------------------------------------------|
| \$ 7,638,429 | \$ 7,346,592                                                       |
| 5,633,303    | 4,842,780                                                          |
| 2,005,126    | 2,503,812                                                          |
| 22,091,360   | 20,408,988                                                         |
| 57,852,158   | 56,176,037