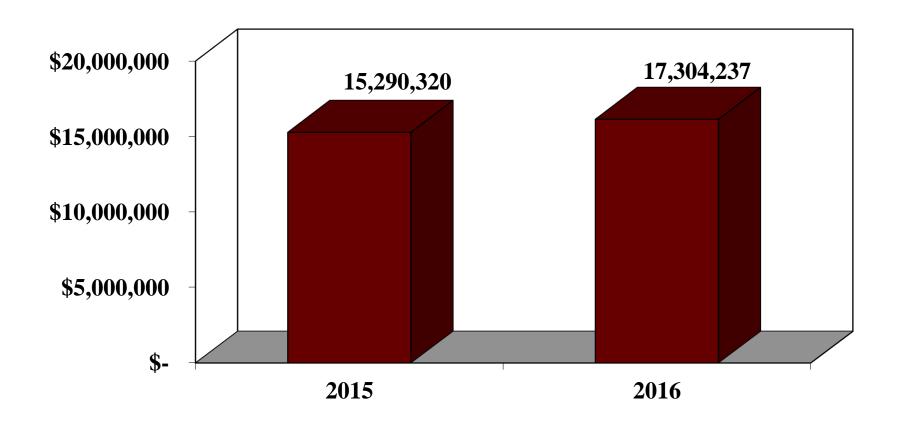

# MARTIN STARNES & ASSOCIATES, CPAs, P.A.

#### **Chatham County**

2016 Audited Financial Statements

#### **Audit Highlights**

- Unmodified Opinion
- Cooperative staff

#### General Fund Summary



#### Fund Balance

□ Serves as a measure of the County's financial resources available.

#### **5 Classifications:**

- Non spendable not in cash form
- Restricted external restrictions (laws, grantors)
- Committed internal constraints at the highest (Board)
   level-do not expire, require Board action to undo
- Assigned internal constraints, lower level than committed
- Unassigned no external or internal constraints

#### Total Fund Balance General Fund



### Property Tax



#### Sales Tax



### Restricted Intergovernmental



#### General Government



#### Public Safety



#### Education



#### **Human Services**



# Debt Position Governmental and Business-Type Activities

Outstanding debt at 6/30/16: \$ 146,890,040

□ Debt Margin at 6/30/16:

\$ 654,669,200

# Enterprise Funds

| <u>2016</u>  | <u>2015</u>                                                        |
|--------------|--------------------------------------------------------------------|
| \$ 7,638,429 | \$ 7,346,592                                                       |
| 5,633,303    | 4,842,780                                                          |
| 2,005,126    | 2,503,812                                                          |
| 22,091,360   | 20,408,988                                                         |
| 57,852,158   | 56,176,037