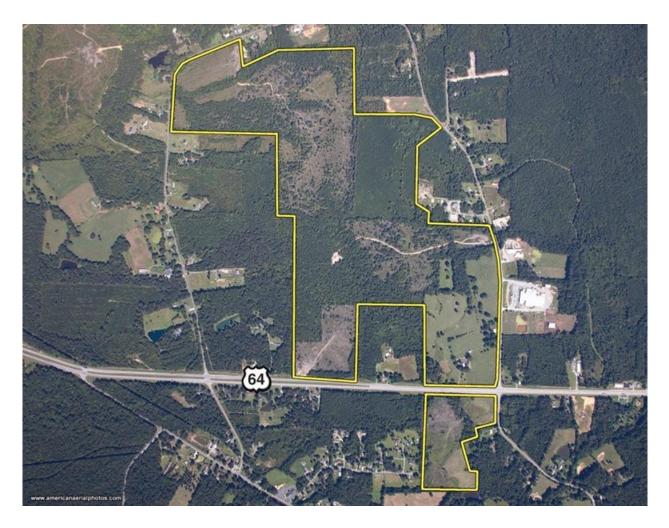

## Active Projects

- 14 active projects
- 3,505 potential new jobs
- \$1.5 Billion potential investment

## Continuation of Work

- Mountaire Farms Town of Siler City Grants
- Megasites Development Golden LEAF Grants
- Penguin Place
- 44 acres at Russet Run
- Infrastructure Broadband/Wastewater/Workforce Development
- Pre-Application Meetings
- SCDO, SCMA, PBA, Main Street, Town Park Plan Steering Committee