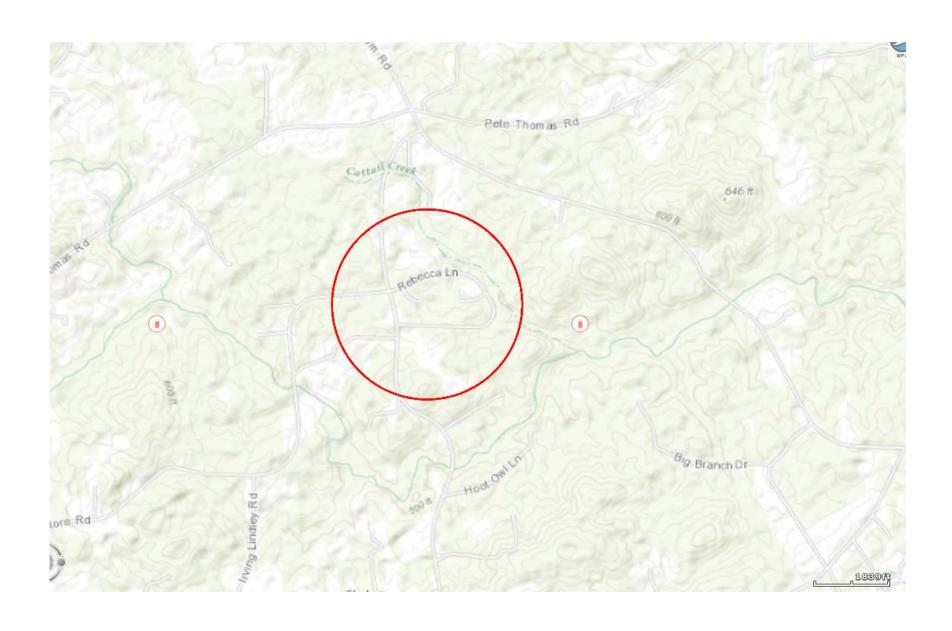

ing the location of these streets. This office has investigated the subject streets and found it to meet minimum requirements for addition.

If you would forward the resolution directly to this office, I will attach it with other necessary documents and forward it through proper channels for addition to the State System.

Yours truly,

— DocuSigned by:

Marty Tillman
District Engineer

MCT/jtr

Attachment

cc: Pat Molamphy, Board Member

Brandon H. Jones, P.E., Division Engineer

Justin Bullock, P.E., Chatham County Maintenance Engineer

Lindsay Ray, Clerk to the Chatham County Board of Commissioners

File

## **Street Summary**



FILED Jan 22, 2008 12:04:51 pm



2006-363





SUBDIVISIO

REB





SWIND DRIV CAROLINA : 467-7007

SUBDIVISION

1"=100

REB

OF 1

"PLAT1



## Vicinity Map