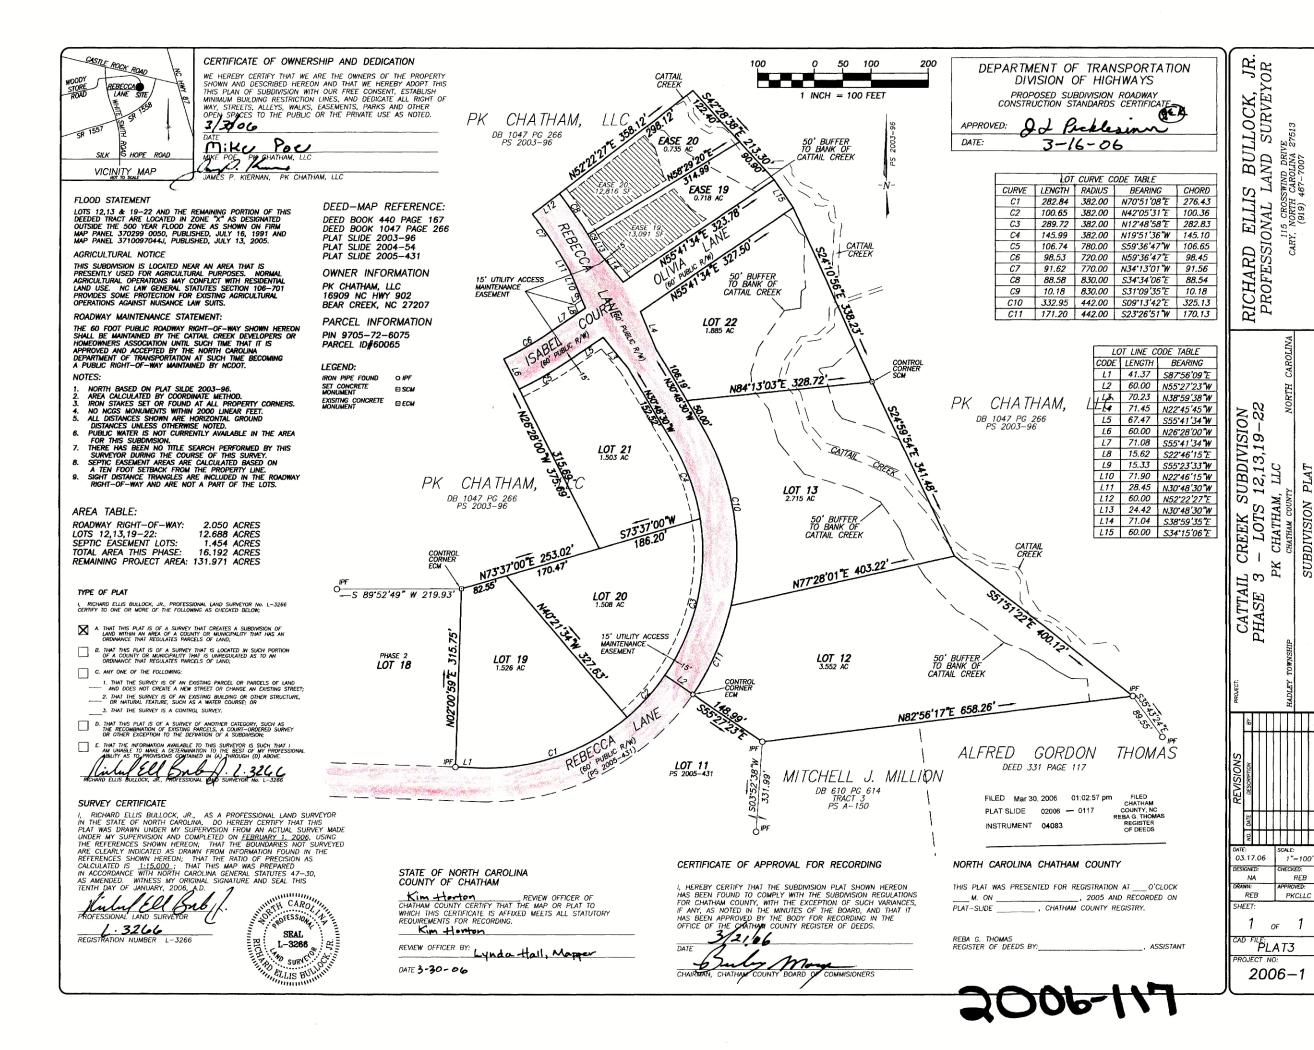

## **Street Summary**

FILED Jan 22, 2008 12:04:51 pm

2006-363

SUBDIVISIO

REB

SWIND DRIV CAROLINA : 467-7007

SUBDIVISION

1"=100