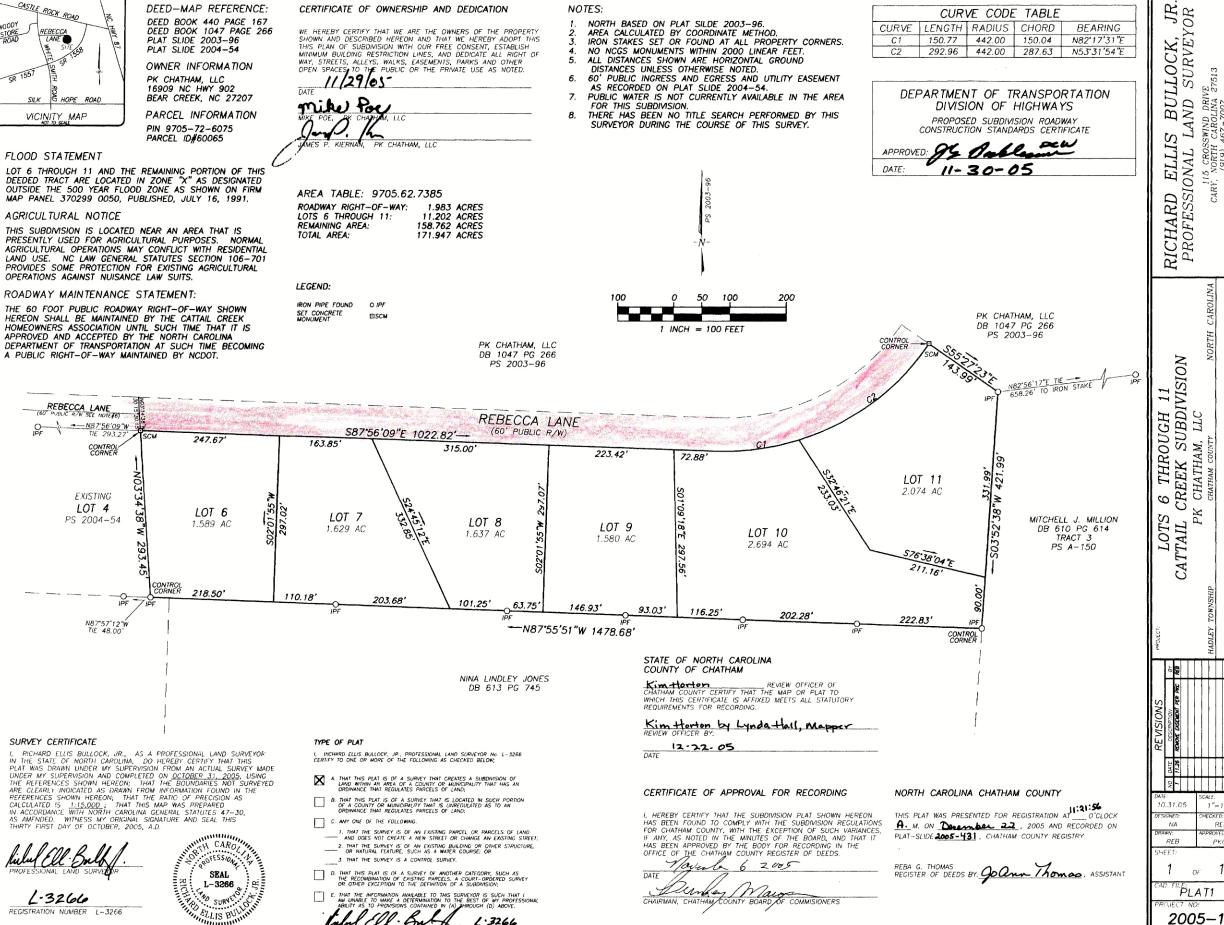

## **Street Summary**

FILED Jan 22, 2008 12:04:51 pm

2006-363

SUBDIVISIO

REB

SWIND DRIV CAROLINA : 467-7007

SUBDIVISION

1"=100