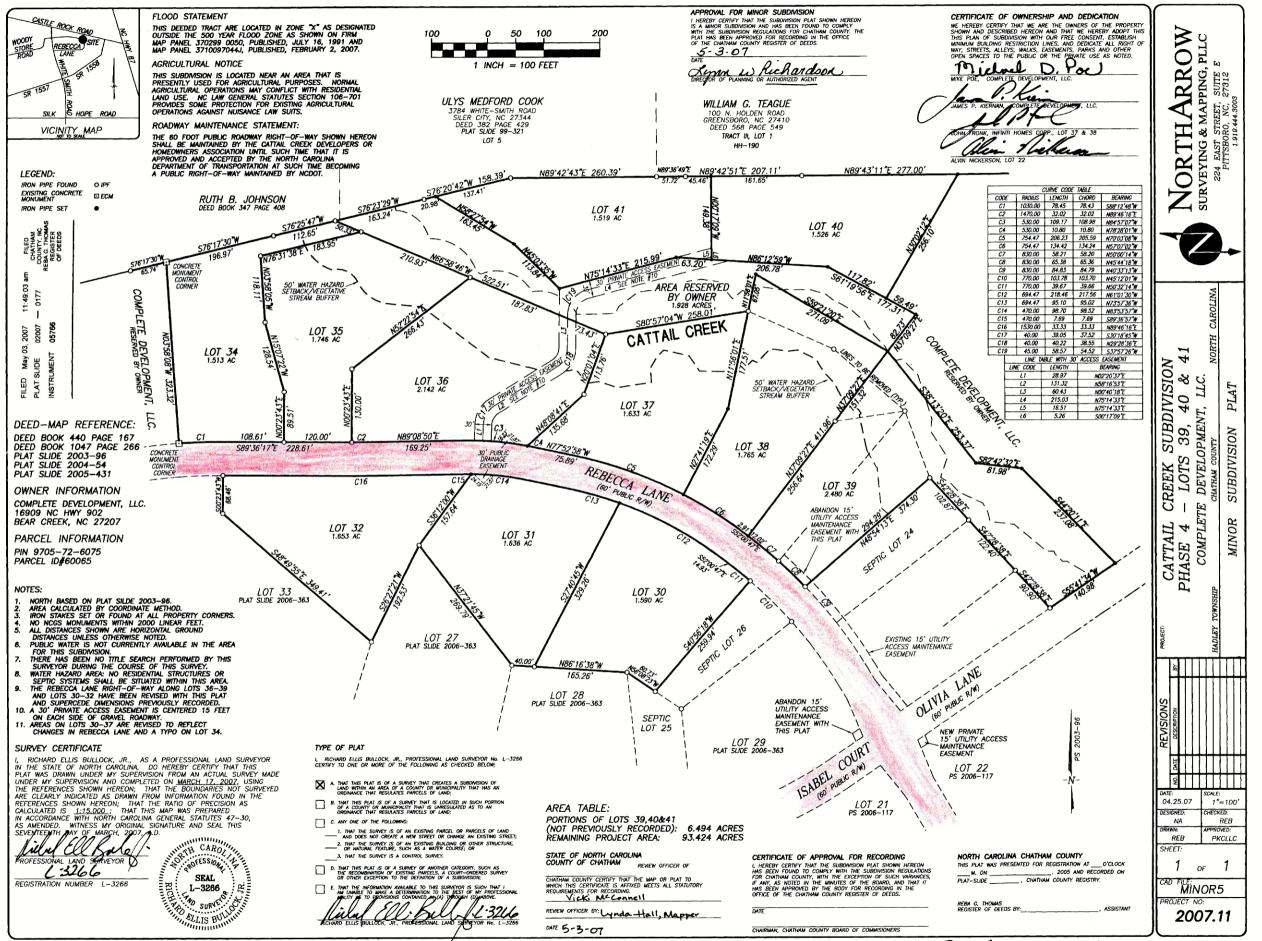

## **Street Summary**

FILED Jan 22, 2008 12:04:51 pm

2006-363

SUBDIVISIO

REB

SWIND DRIV CAROLINA : 467-7007

SUBDIVISION

1"=100