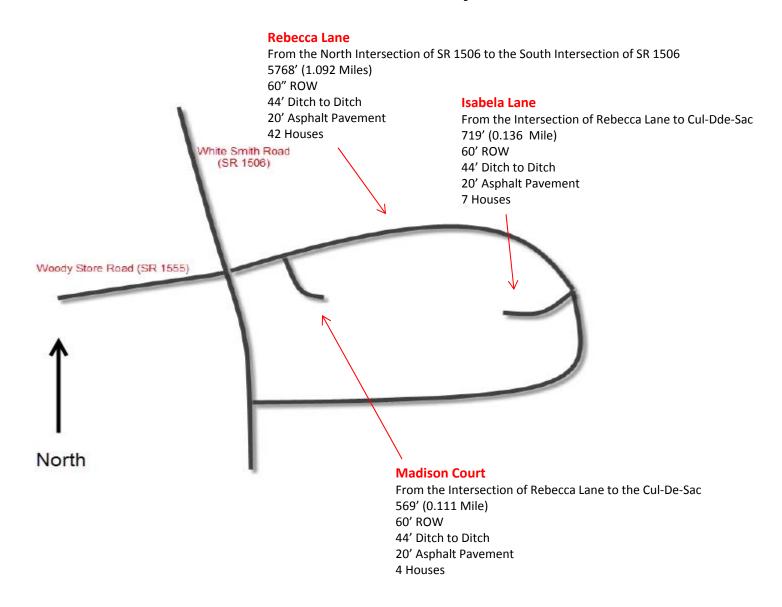

## **Chatham County**

James G. Crawford, Chair Chatham County Board of Commissioners P.O. Box 1809 Pittsboro, NC 27312

Subject: Addition - 1.092 miles Rebecca Lane, 0.136 mile Isabela Lane, 0.111 mile Madison

Court in the Cattail Creek Subdivision.

Dear Sirs and Madames:

This is to request appropriate resolution for the addition of the above-mentioned streets in the Cattail Creek Subdivision. Please find attached a street summary, plats, and a county map showing the location of these streets. This office has investigated the subject streets and found it to meet minimum requirements for addition.

## **Street Summary**

FILED Jan 22, 2008 12:04:51 pm

2006-363

SUBDIVISIO

REB

SWIND DRIV CAROLINA : 467-7007

SUBDIVISION

1"=100