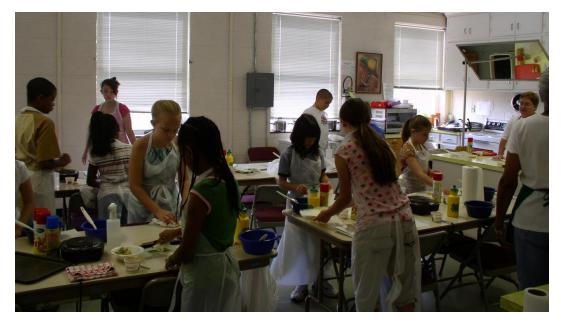

## **Junior Chef**

Five weeks of cooking programs for youth ages from 9 – 17.

Each week the youth learn a variety of aspects of cooking techniques.

# In 2009, Changed to a different format

- Monday Friday
- Class time: 9:30 am 3:30 pm
- Limited eight youth to a class
- Ages ranging from 9 y.o. to 13 y.o.

Each child has their own set-up for cooking, except in the situation with the grills.

# Today, the kitchen is designed to accommodate 12 students.

Each student continues to have their own space.

# **Daily** – Each child receives the responsibility of one of the four jobs:

- Washer
- Drier
- Food Person
- Equipment Person