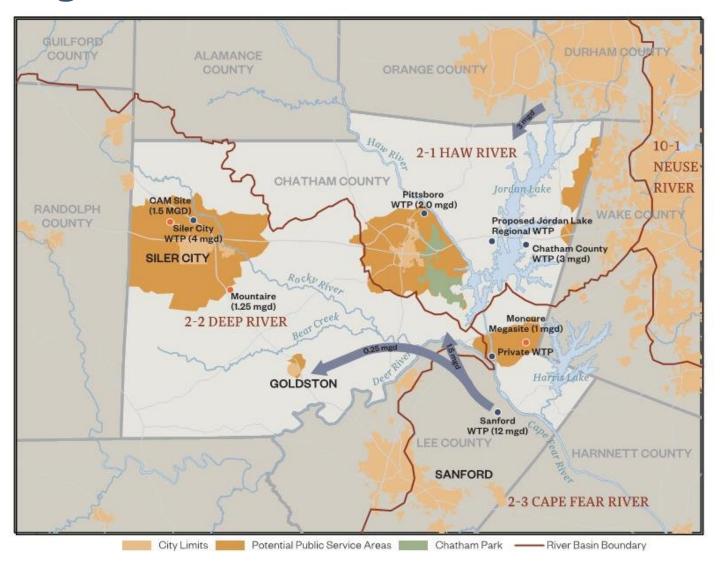

ter and Wastewater Master Plan

## When and how much Water and Wastewater Capacity do we need?

### **Presentation Agenda**

- Project Overview
- Water system
   existing capacity,
   demand projections,
   and alternatives.
- Wastewater system existing capacity, demand projections, and alternatives.
- Dashboard review
- Next steps/ recommendations

### **Scope of Work**

- Water and Wastewater Near-term and Long-term Demands for all of Chatham County
  - Chatham County, Goldston, Pittsboro, & Siler City
  - 5-year Increments to build-out (assumed to be year 2070)
- Water Treatment Alternatives
- Wastewater Treatment Alternatives
- Recommended Alternative(s)
- Masterplan deliverable Updateable Dashboard Data Management Tool

## Water Treatment

### **Existing Water Treatment Facilities**



## Chatham North Water Demands – Max Day (mgd)

Chatham County N (w/Moncure) Water Demand vs. Capacity (Max Day)



#### Water Supply Recommendations – Chatham

Chatham County N (w/Moncure) Water Demand vs. Capacity (Max Day)



#### **ALTERNATIVES**

- Expand Existing Jordan WTP
- Purchase Capacity from Sanford's WTP
- New WTP on Jordan Lake (Western Intake)
- Purchase Capacity from Cary/Apex WTP

### Pittsboro Water Demands – Max Day (mgd)





### Water Supply Phasing - Pittsboro

Pittsboro Water Demand vs. Capacity (Max Day)



#### **ALTERNATIVES**

- Purchase Capacity from Sanford's WTP
- Expand Existing WTP
- New WTP on Jordan Lake

### Siler City Water Demands – Max Day (mgd)





### Water Supply Recommendations – Siler City

Siler City Water Demand vs. Capacity (Max Day)



###