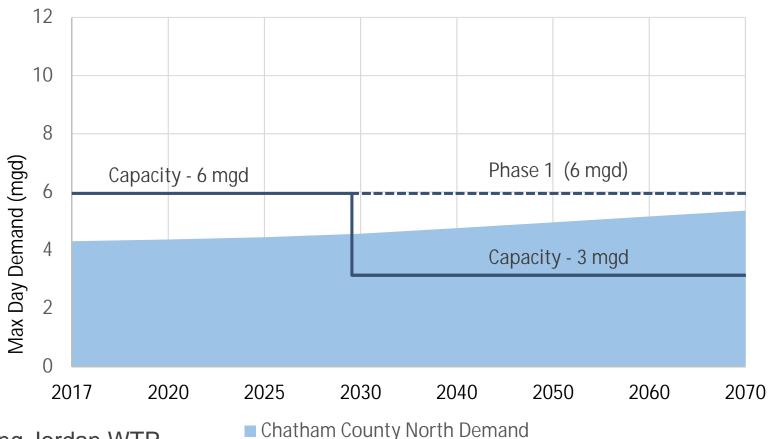

#### Water Supply Recommendations – Chatham

Chatham County N (w/Moncure) Water Demand vs. Capacity (Max Day)

#### **ALTERNATIVES**

- Expand Existing Jordan WTP
- Purchase Capacity from Sanford's WTP
- New WTP on Jordan Lake (Western Intake)
- Purchase Capacity from Cary/Apex WTP