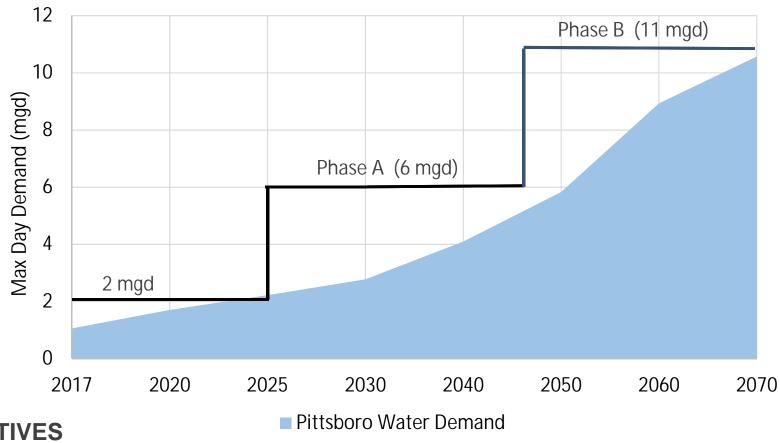

### Pittsboro Water Demands – Max Day (mgd)

### Water Supply Phasing - Pittsboro

Pittsboro Water Demand vs. Capacity (Max Day)

#### **ALTERNATIVES**

- Purchase Capacity from Sanford's WTP
- Expand Existing WTP
- New WTP on Jordan Lake