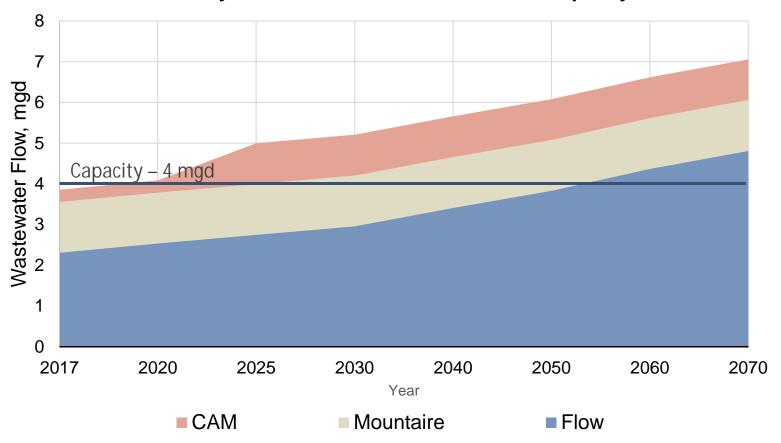

### Wastewater Treatment- Max Month (MGD)

**Pittsboro - Wastewater Flow vs. Treatment Capacity** 

### **Wastewater Treatment – Phasing**

Pittsboro - Wastewater Flow vs. Treatment Capacity

#### **ALTERNATIVES**

■ Pittsboro Wastewater Flow

- Chatham Park WWTP (assumed .25 for all alternatives)
- New WWTP
- Purchase Additional Capacity at Sanford's Big Buffalo WWTP (IBT if the flow is not offset with water purchase)