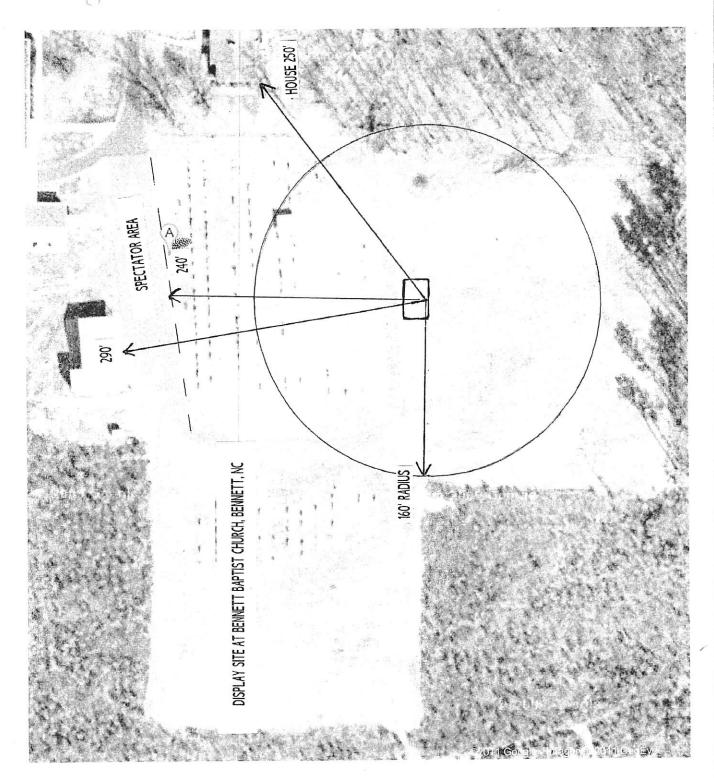

Vote on a Request to Approve a Pyrotechnics Display at the Bennett Baptist Church, 68 E. Bonlee Street, Bennett, NC 27208, on October 26, 2019.

Attachments: Attachment A-N.C.G.S. Pyrotechnic Displays

Attchment B - Pyrotechnic Display Request Bennett Baptist 2109

Attchment C - Pyrotechnic License

Attachment D - Hale Artif. Certificate of Insurance

Attachment E - Hale Atific. ATF License

Attachment F - Bennett Baptist Site Plan 2019

19-3243 Vote on a Request to Approve Applying For a Grant to Install a DC Fast Charging Station For Electric Vehicles