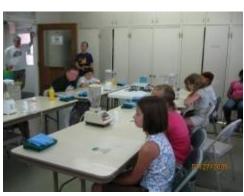

## **Junior Chef**

Five weeks of cooking programs for youth ages from 9 – 17.

Each week the youth learn a variety of aspects of cooking techniques.

We use a quiz wheel daily to take advantage of teachable moments. The youth receive prizes for their answers whether right or wrong.