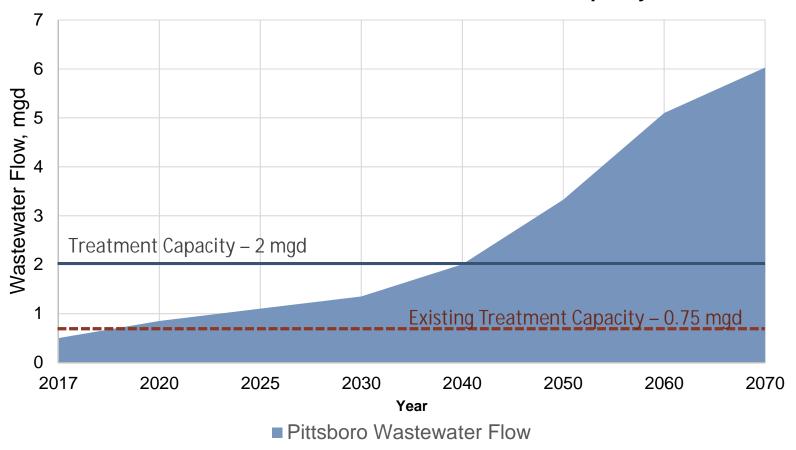

### Wastewater Treatment- Max Month (MGD)

**Pittsboro - Wastewater Flow vs. Treatment Capacity** 

### **Wastewater Treatment – Phasing**

Pittsboro - Wastewater Flow vs. Treatment Capacity