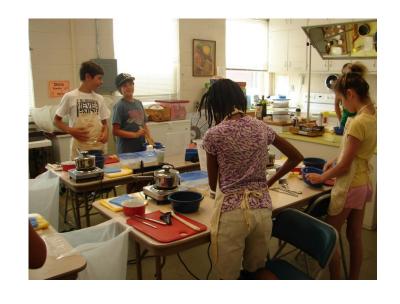

## **Junior Chef**

Five weeks of cooking programs for youth ages from 9 – 17.

Each week the youth learn a variety of aspects of cooking techniques.

# In 2009, Changed to a different format

- Monday Friday
- Class time: 9:30 am 3:30 pm
- Limited eight youth to a class
- Ages ranging from 9 y.o. to 13 y.o.

Each child has their own set-up for cooking, except in the situation with the grills.

# Today, the kitchen is designed to accommodate 12 students.

Each student continues to have their own space.

# **Daily** – Each child receives the responsibility of one of the four jobs:

- Washer
- Drier
- Food Person
- Equipment Person