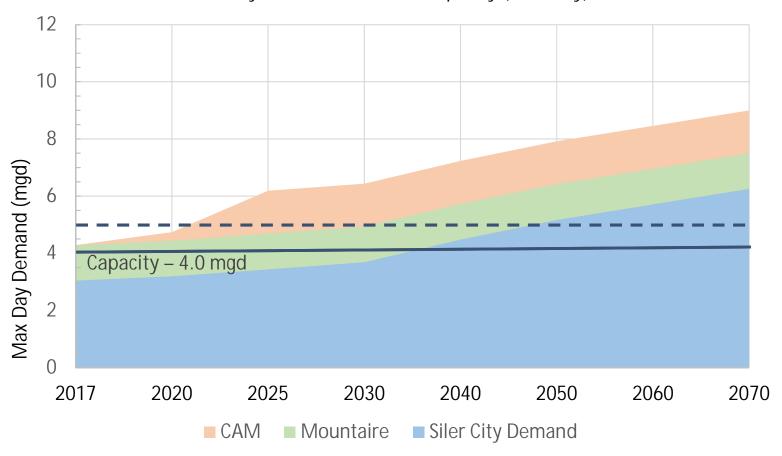

### Siler City Water Demands – Max Day (mgd)

### Water Supply Recommendations – Siler City

Siler City Water Demand vs. Capacity (Max Day)

#### **ALTERNATIVES**

- Transfer from Chatham County SW (1.0 mgd currently tested and available)
- Purchase capacity from Sanford's WTP
- Expand existing WTP