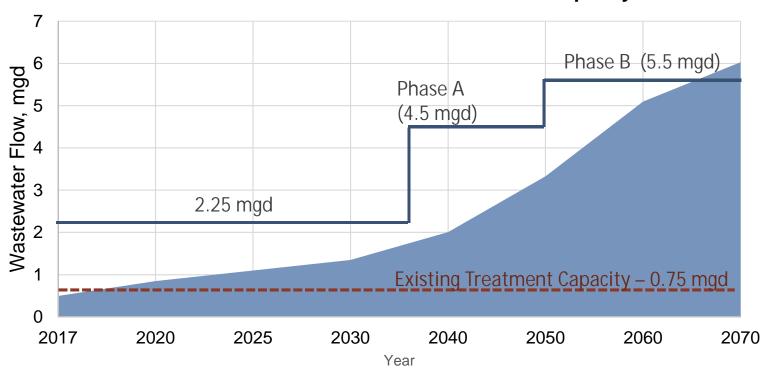

#### **Siler City Wastewater Flow vs. Treatment Capacity**

#### **Wastewater Treatment – Recommendations**

#### Siler City Wastewater Flow vs. Treatment Capacity