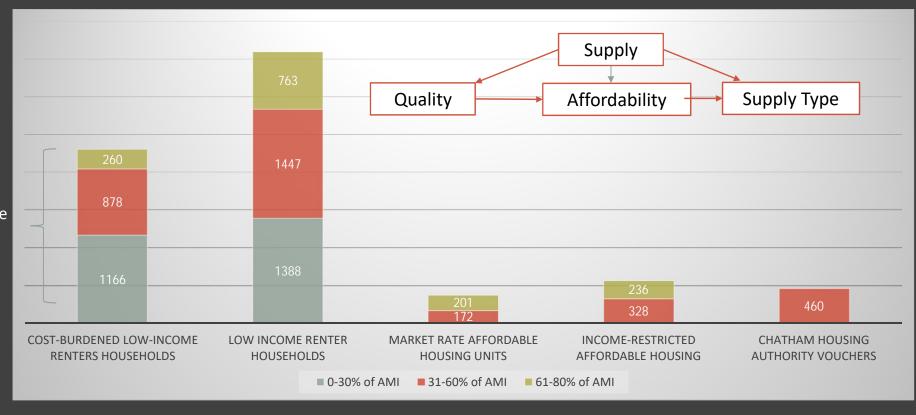

### Affordable Housing Need in Chatham County

2,304 Affordable Rental Units Needed

### Participating in Affordable Housing Development

Henry Siler School – 44 units

Households earning up to 60% AMI

Total Public Participation: \$353,200

(Land + HTF Loan + Fee Reimbursement)

Cost per unit for County: \$8,030 vs. ~78,000