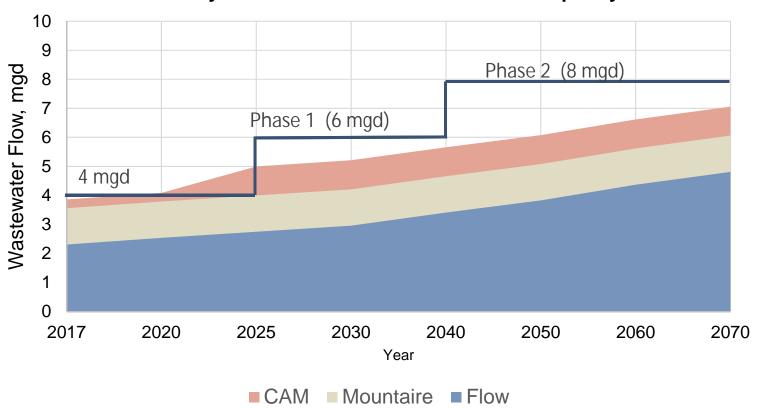

#### **Siler City Wastewater Flow vs. Treatment Capacity**

#### **Wastewater Treatment – Recommendations**

#### Siler City Wastewater Flow vs. Treatment Capacity

#### **ALTERNATIVES**

- Land Application Facility near Mountaire or CAM site
- Expand/improve existing WWTP
- Purchase Capacity at Sanford's Big Buffalo WWTP (IBT if the flow is not offset with water purchase)