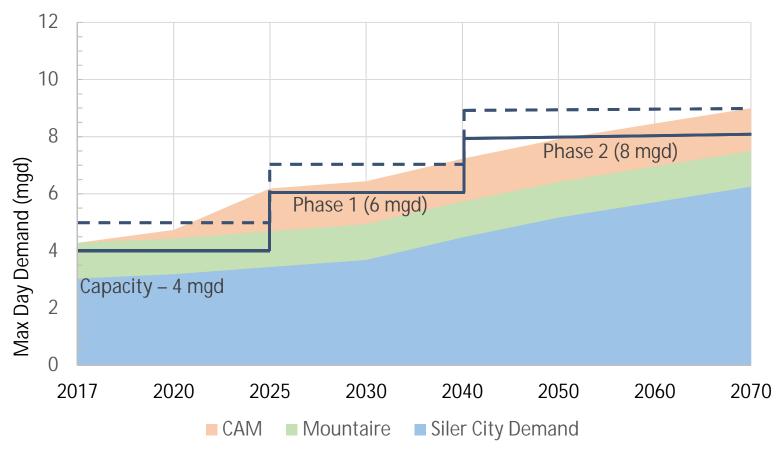

## Chatham North Water Demands – Max Day (mgd)

Chatham County N (w/Moncure) Water Demand vs. Capacity (Max Day)

#### Water Supply Recommendations – Chatham

Chatham County N (w/Moncure) Water Demand vs. Capacity (Max Day)

#### **ALTERNATIVES**

- Transfer from Chatham County SW (1.0 mgd currently tested and available)
- Purchase capacity from Sanford's WTP
- Expand existing WTP