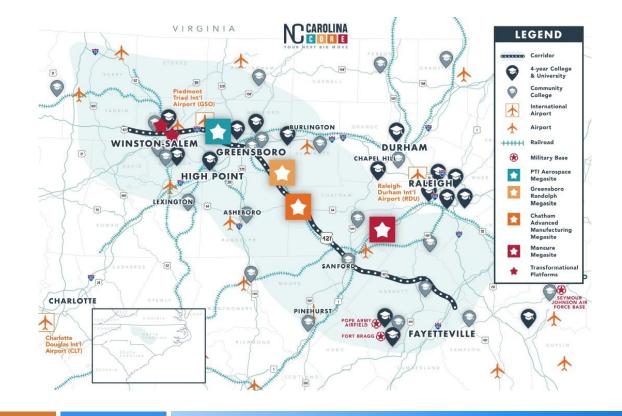

#### Utility funding – 50%

- Strategic partnerships with municipalities
- Wastewater to Chatham-Siler City Advanced Manufacturing Site
- Expansion of sewer in Moncure
- Pay existing debt service
- Broadband

#### EDC - 15%

- Develop and access databases and tools that can be distributed to businesses
- Expand internal and external communication
- Invest in Carolina Core initiatives
- Targeted recruitment efforts

#### Central Carolina Business Campus – 10%

- Site certification (studies, due diligence)
- Pad-ready site
- Develop a speculative or shell building