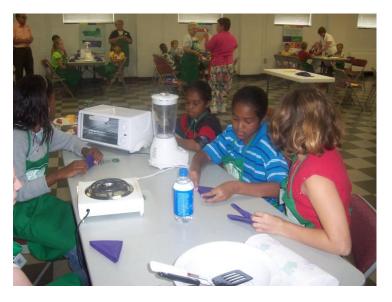

## **Junior Chef**

Five weeks of cooking programs for youth ages from 9 – 17.

Each week the youth learn a variety of aspects of cooking techniques.

# In 2009, Changed to a different format

- Monday Friday
- Class time: 9:30 am 3:30 pm
- Limited eight youth to a class
- Ages ranging from 9 y.o. to 13 y.o.

Each child has their own set-up for cooking, except in the situation with the grills.

# Today, the kitchen is designed to accommodate 12 students.

Each student continues to have their own space.

# **Daily** – Each child receives the responsibility of one of the four jobs:

- Washer
- Drier
- Food Person
- Equipment Person