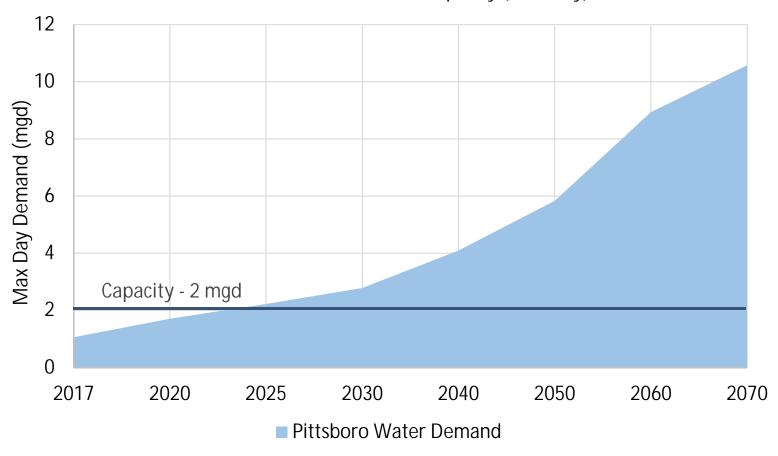

### Pittsboro Water Demands – Max Day (mgd)

### Water Supply Phasing - Pittsboro

Pittsboro Water Demand vs. Capacity (Max Day)

#### **ALTERNATIVES**

- Purchase Capacity from Sanford's WTP
- Expand Existing WTP
- New WTP on Jordan Lake