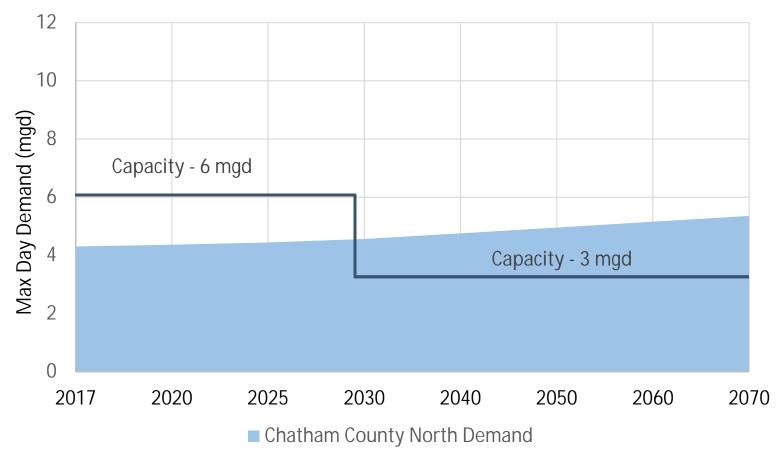

## Chatham North Water Demands – Max Day (mgd)

Chatham County N (w/Moncure) Water Demand vs. Capacity (Max Day)