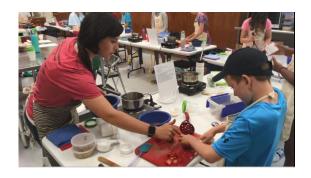

## **Junior Chef**

Five weeks of cooking programs for youth ages from 9 – 17.

Each week the youth learn a variety of aspects of cooking techniques.

## In earlier years

 Started as a version of "Chef in the Kitchen" developed by FCS agents.

In 2007, continuing with a large number of youth, I tried to do in a smaller room – FRAZZLING!!!

# In 2009, Changed to a different format

- Monday Friday
- Class time: 9:30 am 3:30 pm
- Limited eight youth to a class
- Ages ranging from 9 y.o. to 13 y.o.

Each child has their own set-up for cooking, except in the situation with the grills.

# Today, the kitchen is designed to accommodate 12 students.

Each student continues to have their own space.

# **Daily** – Each child receives the responsibility of one of the four jobs:

- Washer
- Drier
- Food Person
- Equipment Person