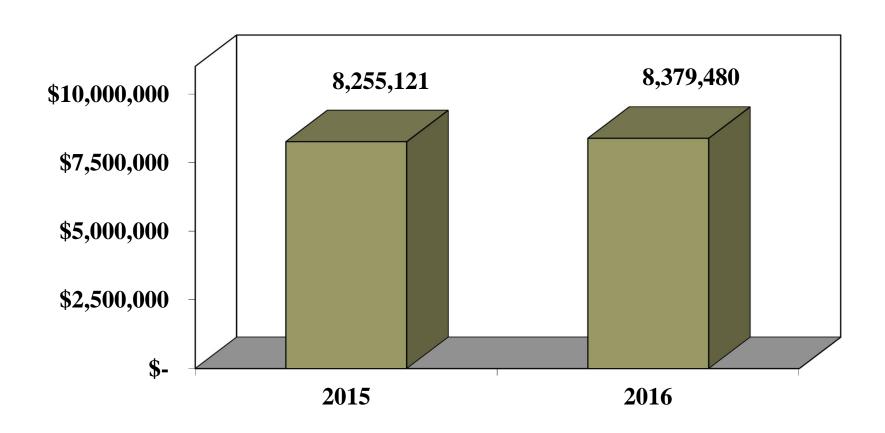

# Enterprise Funds

| Utility                 | <u>2016</u>  | <u>2015</u>  |
|-------------------------|--------------|--------------|
| Operating Revenues      | \$ 7,638,429 | \$ 7,346,592 |
| Operating Expenses      | 5,633,303    | 4,842,780    |
| Operating Income (Loss) | 2,005,126    | 2,503,812    |
| Cash                    | 22,091,360   | 20,408,988   |
| Total Net Position      | 57,852,158   | 56,176,037   |
| Cash Flow Provided by   |              |              |
| Operations              | 3,343,145    | 3,372,771    |