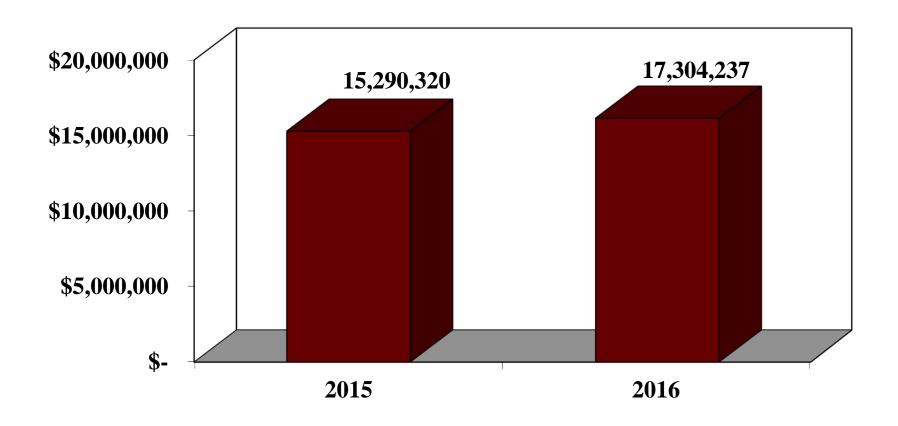

# Enterprise Funds

| Southeast Water District         | <u>2016</u>   | <u>2015</u>   |
|----------------------------------|---------------|---------------|
| Operating Revenues               | \$<br>667,814 | \$<br>601,417 |
| Operating Expenses               | 310,050       | 454,027       |
| Operating Income (Loss)          | 357,764       | 147,390       |
| Cash                             | 313,008       | 101,390       |
| Total Net Position               | 355,706       | 175,653       |
| Cash Flow Provided by Operations | 462,606       | 264,113       |