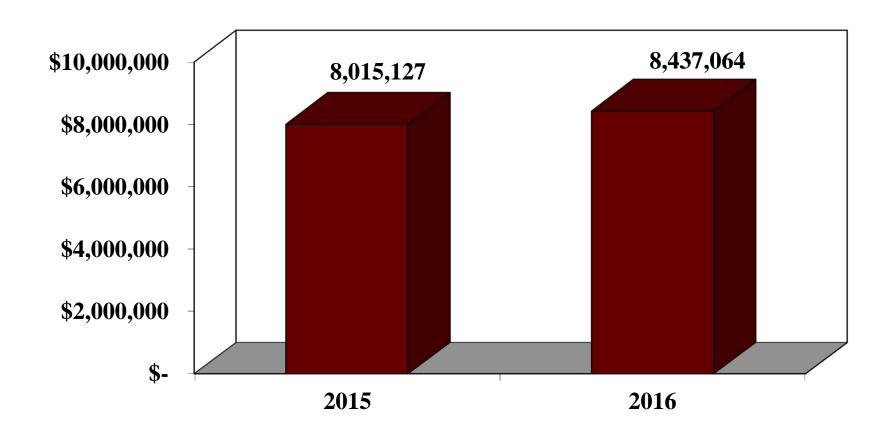

# Enterprise Funds

| Utility                 | <u>2016</u>  | <u>2015</u>  |
|-------------------------|--------------|--------------|
| Operating Revenues      | \$ 7,638,429 | \$ 7,346,592 |
| Operating Expenses      | 5,633,303    | 4,842,780    |
| Operating Income (Loss) | 2,005,126    | 2,503,812    |
| Cash                    | 22,091,360   | 20,408,988   |
| Total Net Position      | 57,852,158   | 56,176,037   |
| Cash Flow Provided by   |              |              |
| Operations              | 3,343,145    | 3,372,771    |