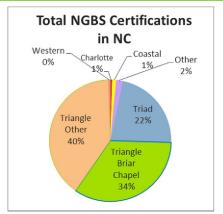

### SHARED VALUES: Public-Private Partnership

| Leading the Charge & Raising the Bar |                                                                |  |  |  |  |
|--------------------------------------|----------------------------------------------------------------|--|--|--|--|
| 100%                                 | Percentage of Briar Chapel homes that are green certified      |  |  |  |  |
| 34%                                  | Briar Chapel's percentage of green certified homes in NC       |  |  |  |  |
| 46%                                  | Briar Chapel's percentage of green certified homes in Triangle |  |  |  |  |
| \$1,000,000                          | Briar Chapel residents energy savings to date                  |  |  |  |  |
| 13,000,000                           | Pounds of greenhouse gas pollution prevented to date           |  |  |  |  |