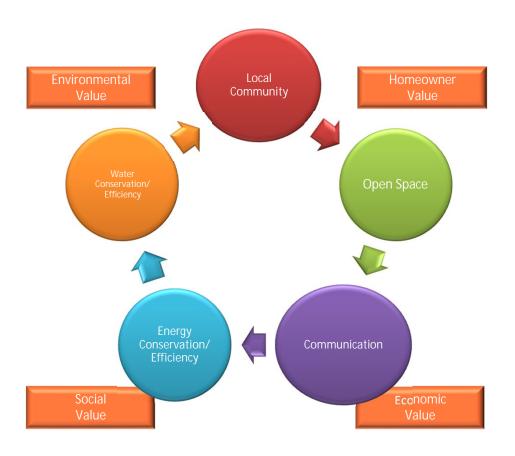

## Newland Communities' Smart Community Plan-A Holistic Approach to Sustainable Community Development

- Integrates Five Focus Areas encompassing a broad response to sustainability
- Three primary goals of the Smart Community Plan
  - Operate all communities under the framework of the Five Focus Areas
  - Collaborate on best practices throughout the Country
  - Measure the success through standardized metrics across communities

### Newland Communities' Five Focus Areas

- Local Community
- Open Space
- Water Conservation
- Energy Conservation
- Communication