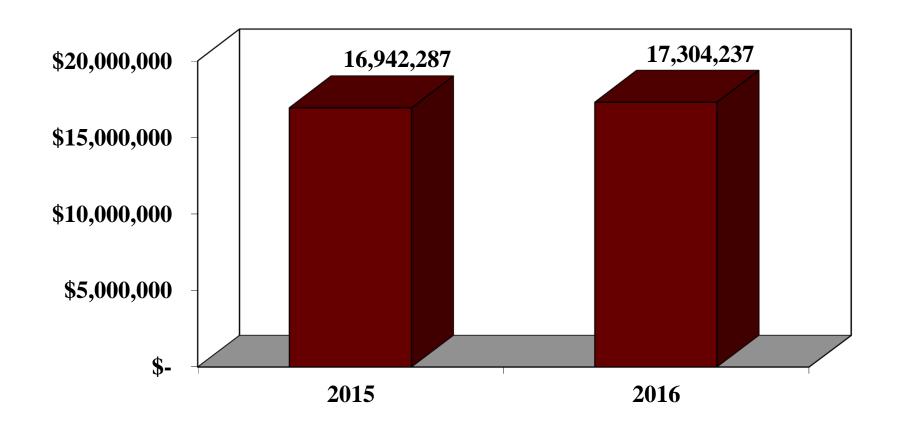

# Enterprise Funds

| Utility                 | <u>2016</u>  | <u>2015</u>  |
|-------------------------|--------------|--------------|
| Operating Revenues      | \$ 7,638,429 | \$ 7,346,592 |
| Operating Expenses      | 5,633,303    | 4,842,780    |
| Operating Income (Loss) | 2,005,126    | 2,503,812    |
| Cash                    | 22,091,360   | 20,408,988   |
| Total Net Position      | 57,852,158   | 56,176,037   |
| Cash Flow Provided by   |              |              |
| Operations              | 3,343,145    | 3,372,771    |