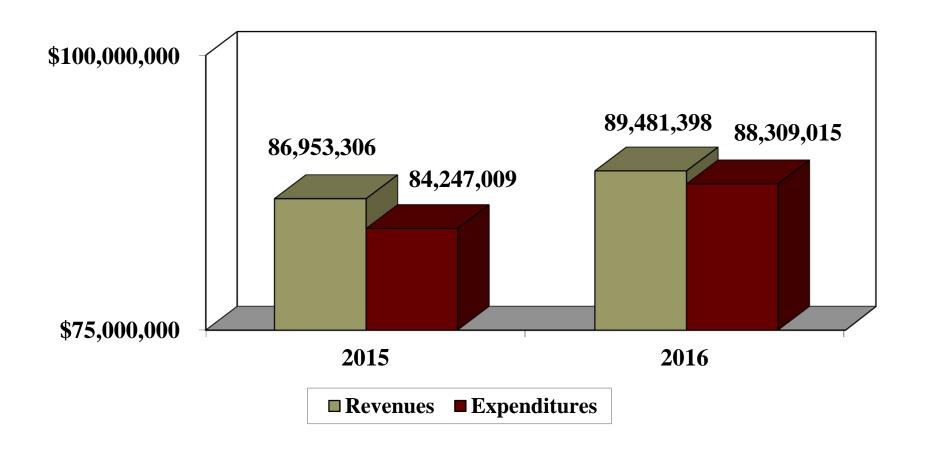

# Enterprise Funds

| Utility                 | <u>2016</u>  | <u>2015</u>  |
|-------------------------|--------------|--------------|
| Operating Revenues      | \$ 7,638,429 | \$ 7,346,592 |
| Operating Expenses      | 5,633,303    | 4,842,780    |
| Operating Income (Loss) | 2,005,126    | 2,503,812    |
| Cash                    | 22,091,360   | 20,408,988   |
| Total Net Position      | 57,852,158   | 56,176,037   |
| Cash Flow Provided by   |              |              |
| Operations              | 3,343,145    | 3,372,771    |