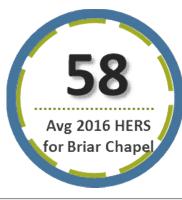

### **Average Home Energy Savings / Yr**

More Energy Efficient than Avg NC Home

Total Community Energy Savings to Date:

\$915,045

**Energy Efficiency Savings:** 

\$887,298

**Solar Energy Savings:** 

\$27,746