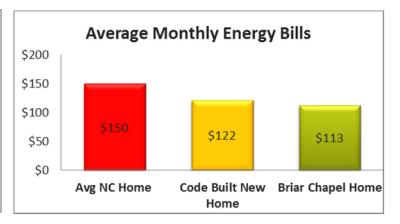

### **Average Home Energy Savings / Yr**

More Energy Efficient than Avg NC Home

Total Community Energy Savings to Date:

\$915,045

**Energy Efficiency Savings:** 

\$887,298

**Solar Energy Savings:** 

\$27,746