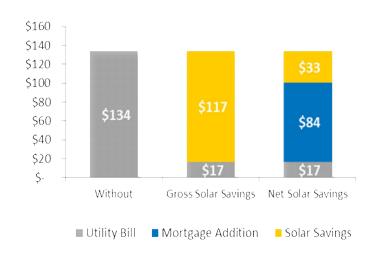

#### **Briar Chapel ZEB Program**

- Builder / Developer Direct Solar Pricing
- Solar rolled into home mortgage
- Utility savings pay for mortgage increase

Shifts monthly expenses away from electric bill and into your home's value