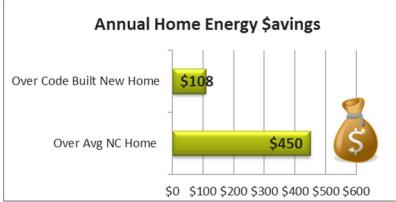

### **Average Home Energy Savings / Yr**

More Energy Efficient than Avg NC Home

Total Community Energy Savings to Date:

\$915,045

**Energy Efficiency Savings:** 

\$887,298

**Solar Energy Savings:** 

\$27,746