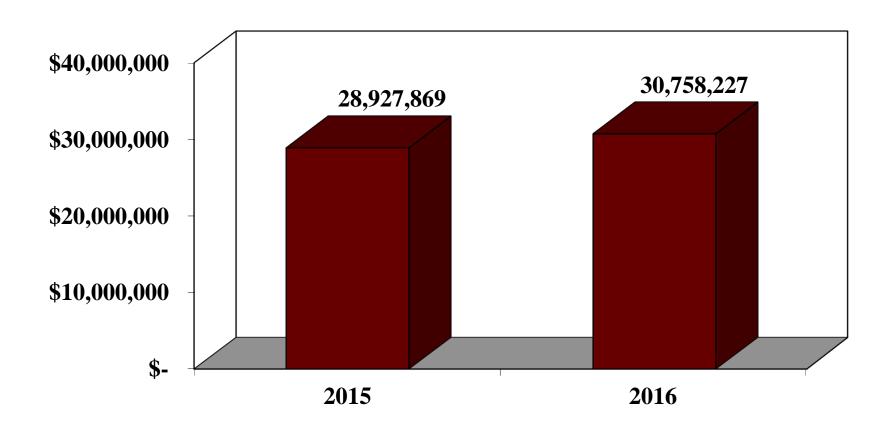

# Enterprise Funds

| Solid Waste Management           |    | <u>2016</u> |    | <u>2015</u> |
|----------------------------------|----|-------------|----|-------------|
| Operating Revenues               | \$ | 2,964,407   | \$ | 2,996,019   |
| Operating Expenses               |    | 2,711,886   |    | 2,796,993   |
| Operatin Income (Loss)           |    | 252,521     |    | 199,026     |
| Cash                             |    | 4,362,894   |    | 4,237,042   |
| Total Net Position               |    | 6,572,828   |    | 6,096,949   |
| Cash Flow Provided by Operations |    | 435,943     |    | 424,581     |