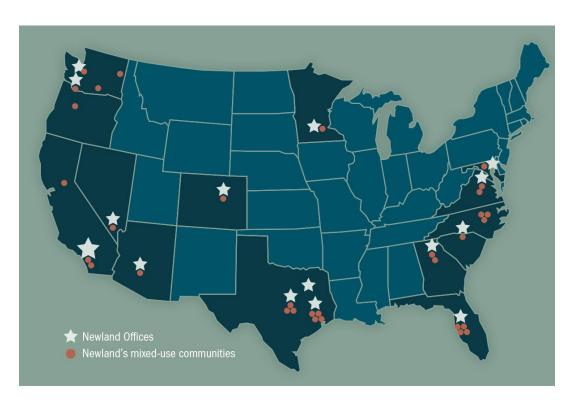

### Newland Communities' Smart Community Plan

Newland has offices in 14 cities, is active in 22 different markets in 14 states, and currently has more than 42 communities under development, making it the nation's most geographically-diverse community developer.

## Newland Communities' Smart Community Plan-A Holistic Approach to Sustainable Community Development

- Integrates Five Focus Areas encompassing a broad response to sustainability
- Three primary goals of the Smart Community Plan
  - Operate all communities under the framework of the Five Focus Areas
  - Collaborate on best practices throughout the Country
  - Measure the success through standardized metrics across communities

### Newland Communities' Five Focus Areas

- Local Community
- Open Space
- Water Conservation
- Energy Conservation
- Communication