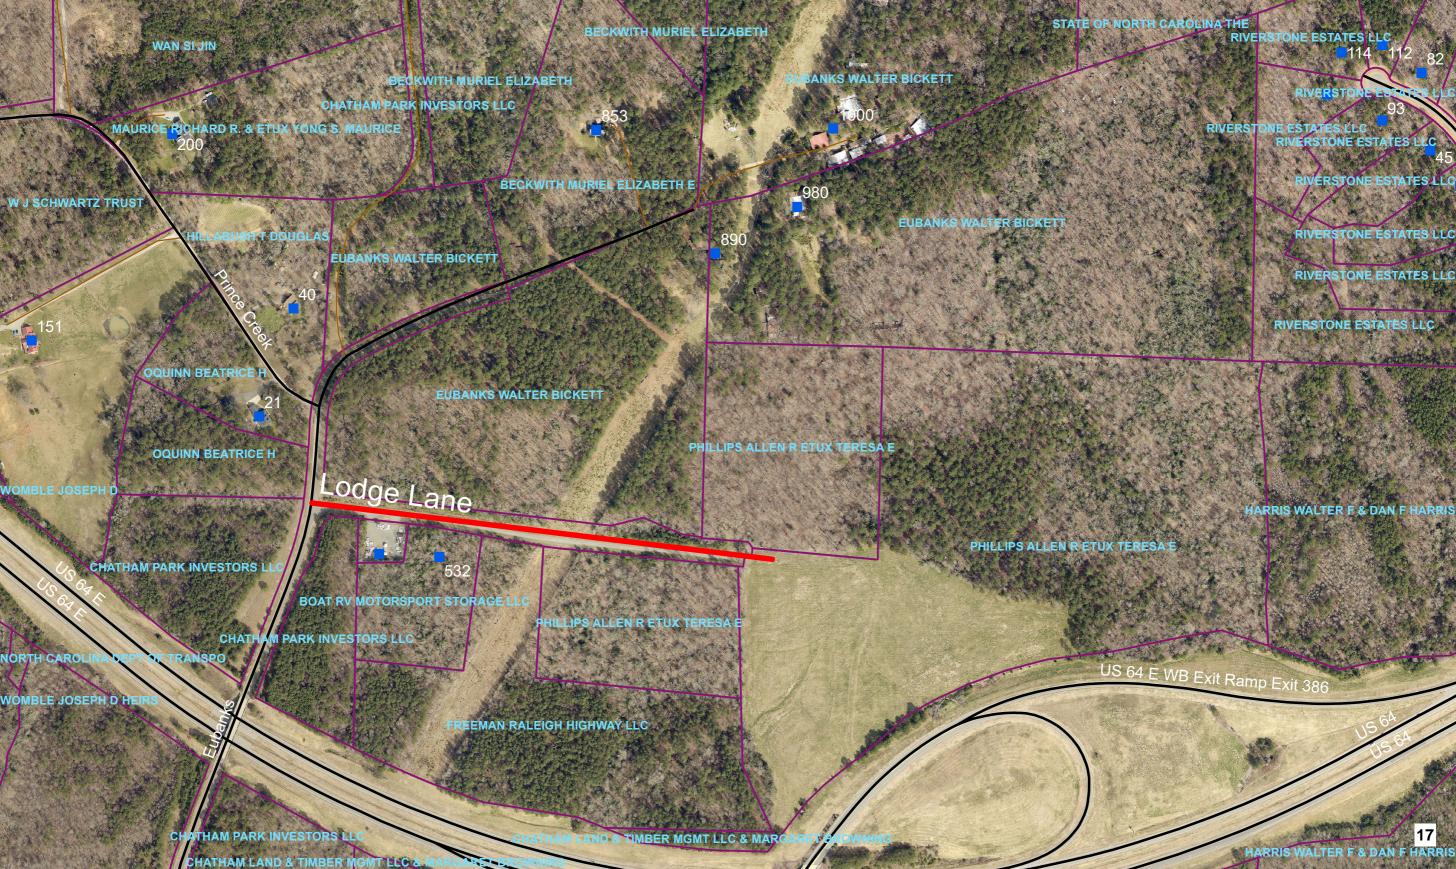

21-3844 Vote on a request to hold a public hearing to receive comments on the naming of one (1) state maintained road in Chatham County.

Attachments: Lodge Lane Petition

Lodge Lane Map

Lodge Lane Area Map

#### A. Lodge Lane

Introduction & Background: The Chatham County Commissioners adopted an ordinance providing the establishment for the naming of roads in Chatham County, a procedure for future naming or renaming of public and private roads located in Chatham County. The Office of Emergency Operations has received one (1) petition requesting the naming of a public road in Chatham County. This petition is in order, complete and bears the proper number of required signatures.