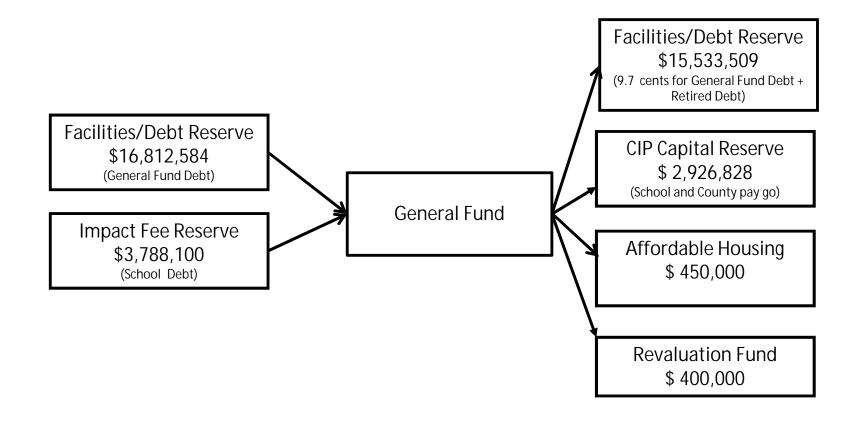

opriated Fund Balance | 0                   | 0                   | (5,960,118)          | 0                      | 0                       | (3,171,575)             | 2,788,544     | (47%)                     |
| Total Revenues            | (118,917,950)       | (125,719,575)       | (135,833,634)        | (132,276,420)          | (146,829,658)           | (149,937,425)           | (14,103,791)  | 10%                       |

# Expense

# **Chatham County Schools**

- Additional \$2.5M to support the opening of Seaforth High School
- Additional \$180,000 to the teacher supplement to meet statemandated retirement increase

# Expense - Transfers/Debt

Transfer-out

\$19,510,337

# Expense - Transfers/Debt

Transfer-out

\$19,510,337

Debt

\$22,710,685

# General Fund Transfers In and Out



# Expense – 31 New Positions

Building Inspections (2) Central Permitting (1) Register of Deeds (1) Watershed Protection (1) Social Services (2) Parks and Recreation (1) MIS (2) Facilities (1)
Emergency Communications (5)
Chatham 360 Pre-trial Release (1)
Sheriff

- Animal Services (2)
- Detention (11)
- Law Enforcement (1)

Sustainability

Sustainability

Cloud-based software

Sustainability Cloud-based software

Off-site backup

Sustainability
Cloud-based software
Off-site backup

Expansion of walking trail at SW District Park

Sustainability
Cloud-based software
Off-site backup
Expansion of walking trail at SW District Park
Support for small businesses

Sustainability
Cloud-based software
Off-site backup
Expansion of walking trail at SW District Park
Support for small businesses
Emplo