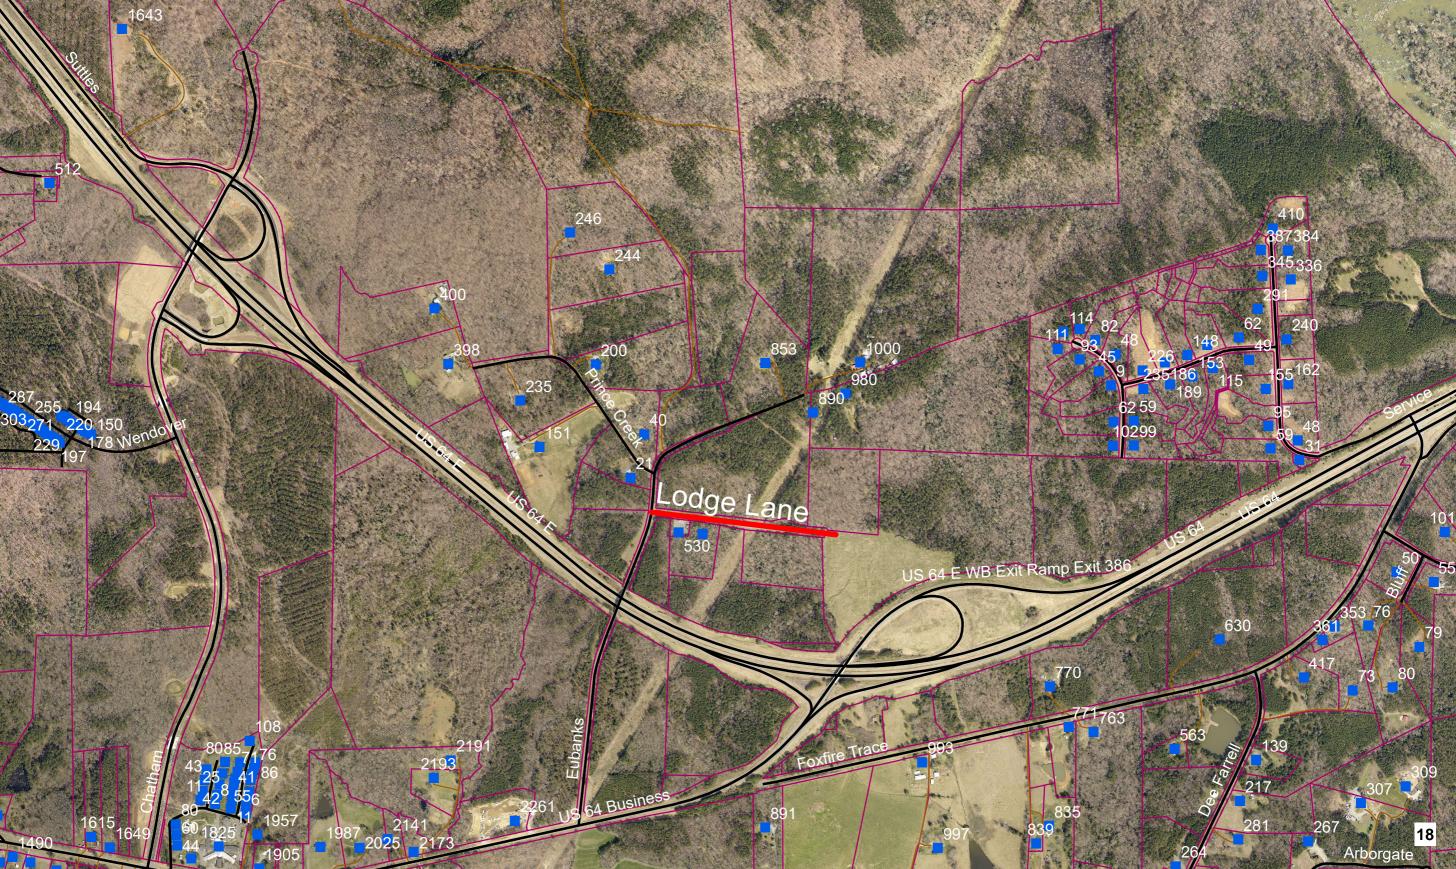

21-3844 Vote on a request to hold a public hearing to receive comments on the naming of one (1) state maintained road in Chatham County.

Attachments: Lodge Lane Petition

Lodge Lane Map

Lodge Lane Area Map

#### A. Lodge Lane

Introduction & Background: The Chatham County Commissioners adopted an ordinance providing the establishment for the naming of roads in Chatham County, a procedure for future naming or renaming of public and private roads located in Chatham County. The Office of Emergency Operations has received one (1) petition requesting the naming of a public road in Chatham County. This petition is in order, complete and bears the proper number of required signatures.