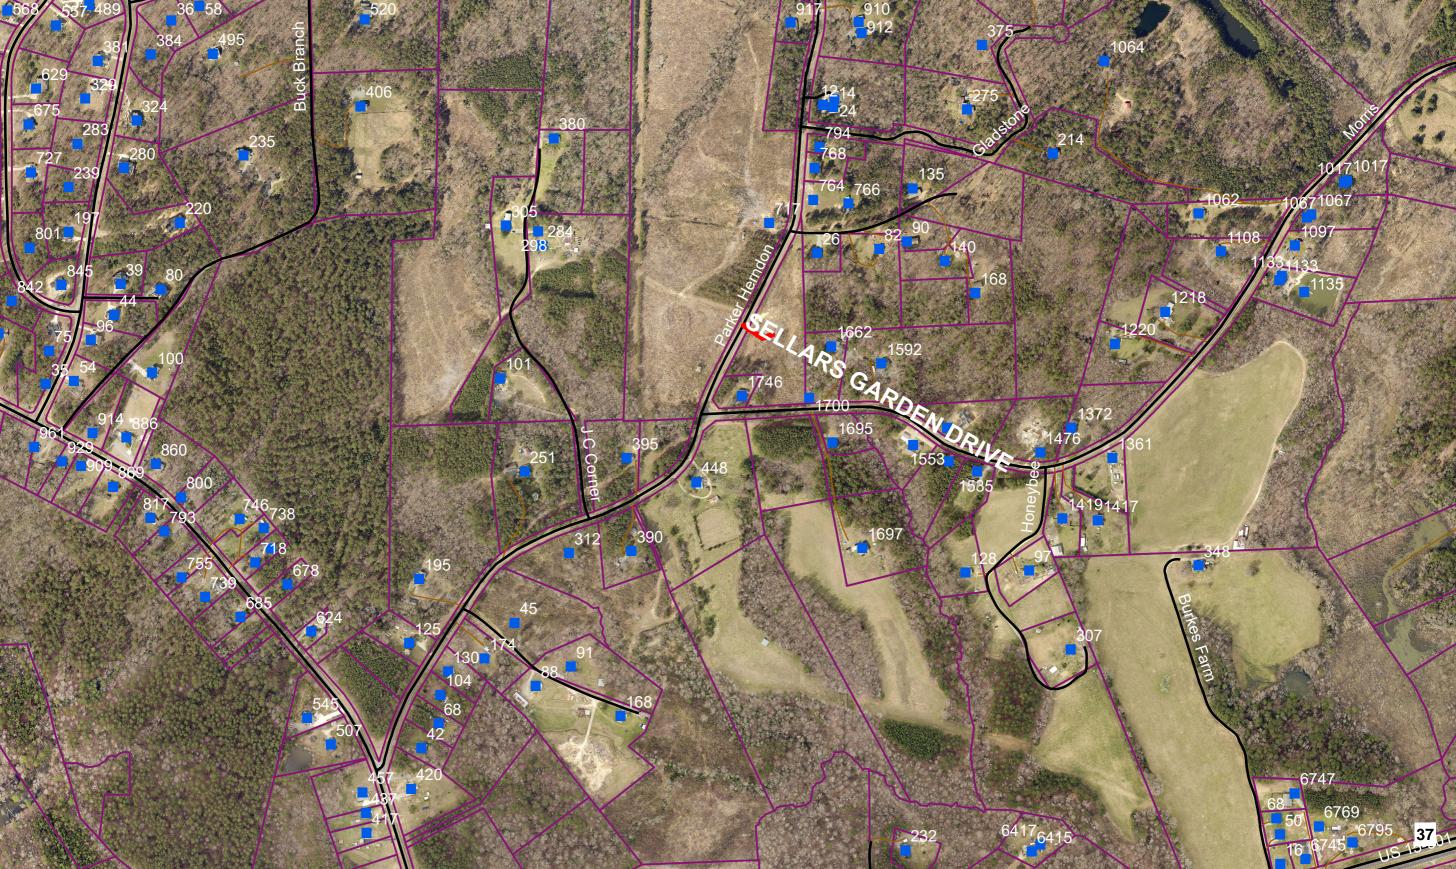

| <u>21-3863</u> | Vote on a request to approve the naming of one (1) private road in Chatham County                                                                                                                                                                                                                                                                                                                                   |  |  |  |
|----------------|---------------------------------------------------------------------------------------------------------------------------------------------------------------------------------------------------------------------------------------------------------------------------------------------------------------------------------------------------------------------------------------------------------------------|--|--|--|
|                | Attachments: SELLARS GARDEN DRIVE PETITION                                                                                                                                                                                                                                                                                                                                                                          |  |  |  |
|                | SELLARS GARDEN DRIVE MAP                                                                                                                                                                                                                                                                                                                                                                                            |  |  |  |
|                | SELLARS GARDEN DRIVE AREA MAP                                                                                                                                                                                                                                                                                                                                                                                       |  |  |  |
| <u>21-3866</u> | Vote on a request to approve Tax Releases and Refunds                                                                                                                                                                                                                                                                                                                                                               |  |  |  |
|                | Attachments: April 2021 Release and Refund Report                                                                                                                                                                                                                                                                                                                                                                   |  |  |  |
|                | April 2021 NCVTS Pending Refund Report                                                                                                                                                                                                                                                                                                                                                                              |  |  |  |
|                | April 2021 Manual NCVTS Pending Refund Report                                                                                                                                                                                                                                                                                                                                                                       |  |  |  |
| <u>21-3867</u> | Vote on a request to approve competitive bid exemption for                                                                                                                                                                                                                                                                                                                                                          |  |  |  |
|                | standardization and sole source for the Chatham County Facilities                                                                                                                                                                                                                                                                                                                                                   |  |  |  |
|                | Department for Lime Energy Services Co.                                                                                                                                                                                                                                                                                                                                                                             |  |  |  |
|                | Attachments: Duke Energy SBES Welcome letter                                                                                                                                                                                                                                                                                                                                                                        |  |  |  |
| <u>21-3868</u> | Vote on a Request to Adopt a Resolution Declaring Property Surplus and Conveying Property to Chatham Trades, Inc. <u>Attachments:</u> Solid Waste Resolution                                                                                                                                                                                                                                                        |  |  |  |
|                | Attachments: Solid Waste Resolution                                                                                                                                                                                                                                                                                                                                                                                 |  |  |  |
| <u>21-3869</u> | Vote on a request to adopt a resolution authorizing the negotiation of an installment financing contract to construct and equip the Schools Central Services Building and Emergency Operations Center and refinancing of prior installment financing obligations and set a public hearing on June 21, 2021 to receive public comment on the proposed borrowing  Attachments: Initial Resolution - Chatham 2021 LOBs |  |  |  |
| <u>21-3872</u> | Vote on a request by the ABC Board to approve the ABC General Manager's annual compensation of \$102,217.50. <u>Attachments:</u> ABC General Manager                                                                                                                                                                                                                                                                |  |  |  |
|                | General Statute 18B-Compensation                                                                                                                                                                                                                                                                                                                                                                                    |  |  |  |
| <u>21-3878</u> | Request to approve policy changes for the Housing Trust Fund                                                                                                                                                                                                                                                                                                                                                        |  |  |  |
|                | <u>Attachments:</u> ProposedUpdate HousingTrustFundPolicyMay2021                                                                                                                                                                                                                                                                                                                                                    |  |  |  |
| <u>21-3879</u> | Approve request to re-allocate an additional \$52,800 to Rebuilding Together of the Triangle                                                                                                                                                                                                                                                                                                                        |  |  |  |
|                | End of Concept Agends                                                                                                                                                                                                                                                                                                                                                                                               |  |  |  |