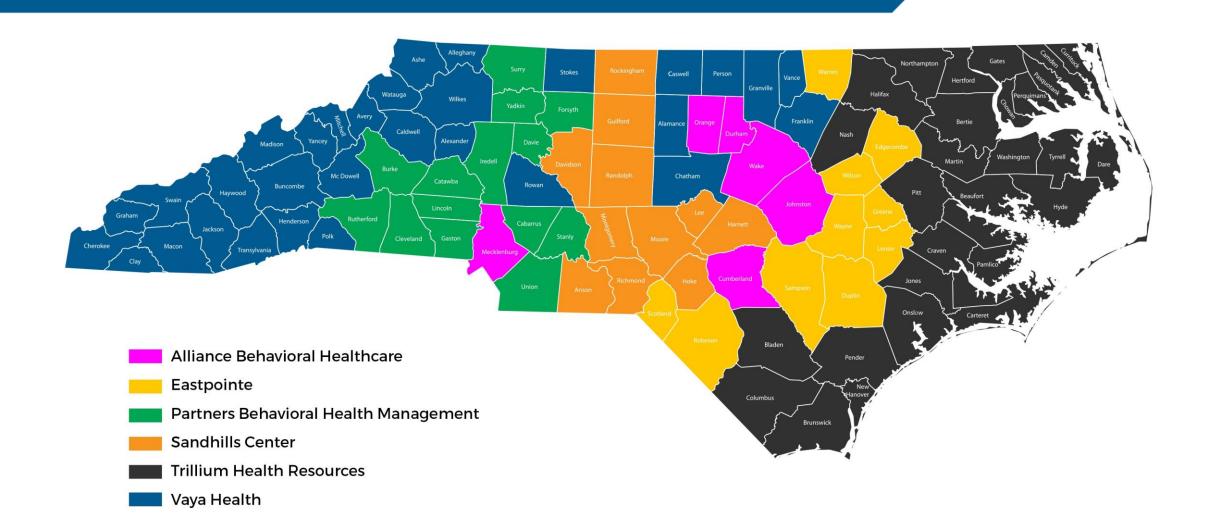

WHEREFORE, under this Agreement, Cardinal Innovations will be dissolved, and Vaya Health will assume responsibility for managing publicly funded mental health, substance use disorder, intellectual/ developmental disabilities, and traumatic brain injury services on January 1, 2022 in nine counties that have chosen to transition to Vaya: Alamance, Caswell, Chatham, Franklin, Granville, Person, Rowan, Stokes, and Vance counties.

WHEREFORE, effective January 1, 2022, the Vaya region will expand to cover thirty-one (31) counties.

WHEREFORE, N.C.G.S.§ 122C-118.1(a) established a statutory limit of twenty-one (21) voting members for the governing Board of Directors of an area authority ("Governing Board"), and also established criteria for the qualifications of directors appointed to the Governing Board, which can make it challenging to ensure fair representation on the Governing Board of all counties in a 31-county region.