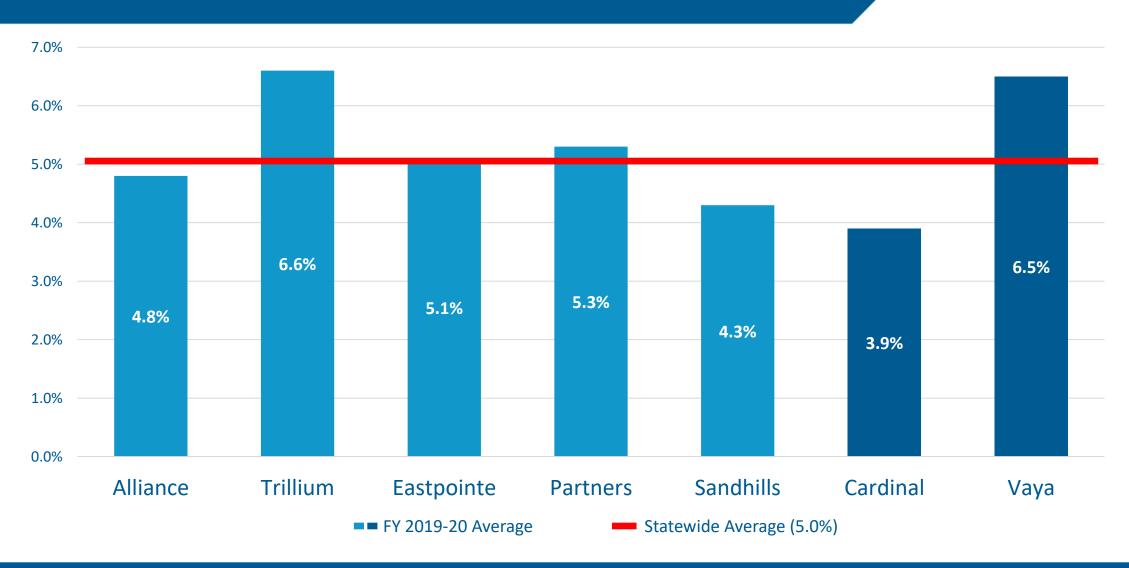

# Statewide Leader on DHHS "Super Measures"

- One of two LME/MCOs that has consistently met all required benchmarks
- Follow up after discharge from inpatient facility, FBC or ADATC rate at 61% for Medicaid
- Doubled requirement through the Transitions to Community Living Initiative by 194%
- Integrated Care (I/DD annual PCP visit) never missed the target