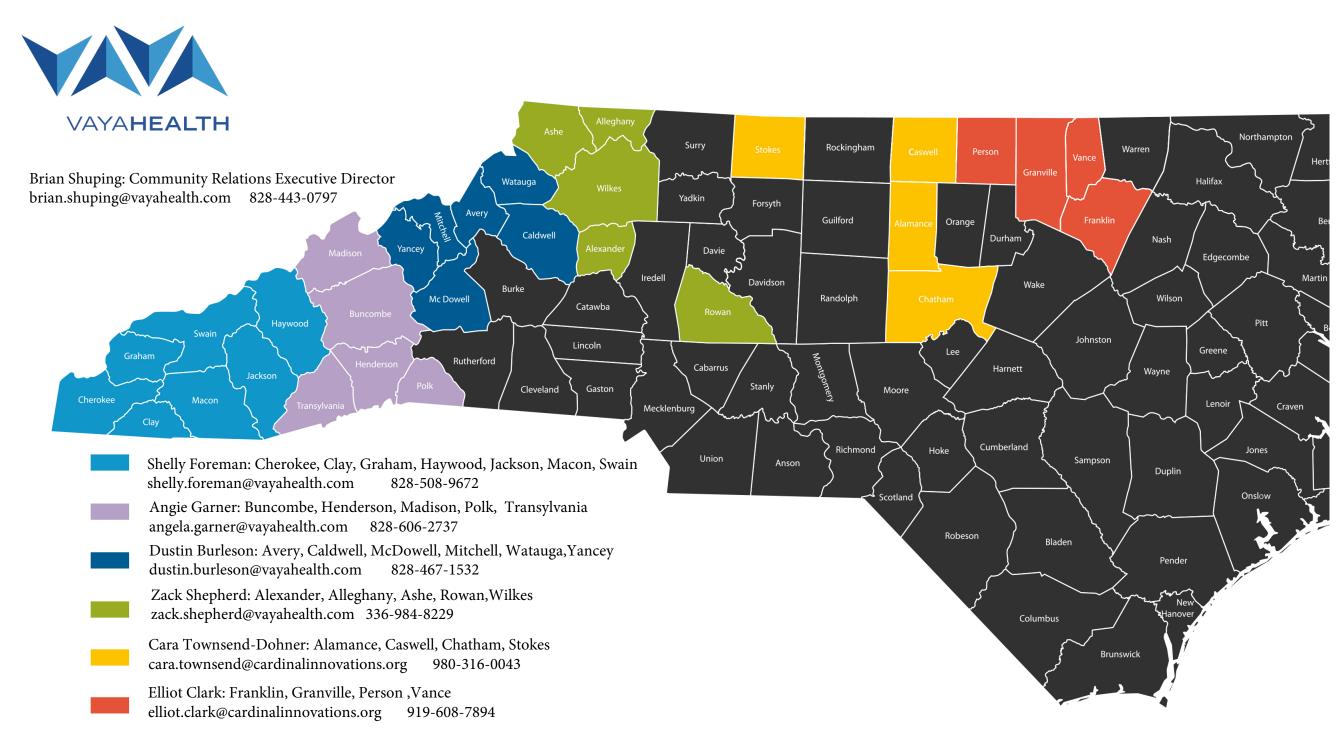

WHEREFORE, pursuant to N.C.G.S. § 122C-118.2, the Vaya Health County Commissioner Advisory Board statutorily represents the twenty-two (22) constituent counties that comprise the current Vaya Health catchment area, including Alexander, Alleghany, Ashe, Avery, Buncombe, Caldwell, Cherokee, Clay, Graham, Haywood, Henderson, Jackson, Macon, Madison, McDowell, Mitchell, Polk, Swain, Transylvania, Watauga, Wilkes and Yancey counties, and serves as the chief advisory board to Vaya Health and its area director.

WHEREFORE, under this Agreement, Cardinal Innovations will be dissolved, and Vaya Health will assume responsibility for managing publicly funded mental health, substance use disorder, intellectual/ developmental disabilities, and traumatic brain injury services on January 1, 2022 in nine counties that have chosen to transition to Vaya: Alamance, Caswell, Chatham, Franklin, Granville, Person, Rowan, Stokes, and Vance counties.

WHEREFORE, effective January 1, 2022, the Vaya region will expand to cover thirty-one (31) counties.

WHEREFORE, N.C.G.S.§ 122C-118.1(a) established a statutory limit of twenty-one (21) voting members for the governing Board of Directors of an area authority ("Governing Board"), and also established criteria for the qualifications of directors appointed to the Governing Board, which can make it challenging to ensure fair representation on the Governing Board of all counties in a 31-county region.

- 1. The Governing Board shall consist of at least eleven (11) and not more than twenty-one (21) voting directors. All voting directors must reside within the Region.
- 2. Vaya Health shall establish four regional County Commissioner Advisory Boards, which shall be referred to as "Regional Boards" and which shall collectively meet the requirement set forth at N.C.G.S. § 122C-118.2, as follows:
  - a. Region 1: Cherokee, Clay, Graham, Haywood, Jackson, Macon, and Swain counties;
  - b. Region 2: Buncombe, Henderson, Madison, Mitchell, Polk, Transylvania, and Yancey counties;
  - c. Region 3: Alexander, Alleghany, Ashe, Avery, Caldwell, McDowell, Rowan, Watauga, and Wilkes counties; and
  - d. Region 4: Alamance, Caswell, Chatham, Granville, Franklin, Person, Stokes, and Vance counties.
- 3. The Board of County Commissioners for each county within the designated region shall appoint up to two members to the Regional Board, one of whom must be an elected county commissioner and one of whom may be either a county commissioner, county manager, Department of Social Services director, public health director, or law enforcement representative. The Regional Boards shall meet at least quarterly and shall comply with the Open Meetings laws set forth at Article 33C of Chapter 143 of the North Carolina General Statutes.
- 4. Each of the four Regional Boards shall appoint two of their members to serve on the Governing Board for an initial term not to exceed three years. Vacancies shall be filled by the respective Regional Board within a timeframe established within the Governing Board Bylaws.
- 5. The Vaya Health Consumer and Family Advisory Committee shall appoint four directors to the Governing Board, who shall represent the interests of individuals with mental illness, individuals in recovery from addiction, individuals with intellectual or other developmental disabilities, and/or individuals with a traumatic brain injury. The initial terms of appointment for these directors shall not exceed three years. Ideally, these four CFAC members shall include at least one openly declared consumer in accordance with N.C.G.S. § 122C-118.1(b)(4) and shall represent all four populations and all four anticipated CFAC regions. However, the CFAC is self-governing and shall independently determine how to select their four Governing Board representatives. Vacancies shall be filled by the CFAC within a timeframe established within the Governing Board Bylaws.
- 6. The DHHS Secretary shall appoint one individual to the Governing Board, for a term not to exceed three years, in accordance with N.C.G.S. § 122C-118.1(b)(11). The current Vaya Health Governing Board shall provide an initial recommendation to the Secretary for this appointment. Upon any vacancy, the Governing Board shall provide a recommendation to the Secretary for this appointment.
- 7. The current Vaya Health Governing Board shall appoint up to eight directors, who have certain professional experience, expertise, qualifications, or attributes as referenced at N.C.G.S. § 122C-118.2(b), including, without limitation, healthcare and healthcare administration (particularly in the fields of mental health, substance use disorders, intellectual and developmental disabilities and/or traumatic brain injury), social services, social determinants of health and/or unmet health-related resource needs, local government, insurance, law, criminal justice and/or law enforcement, finance, auditing, governance, and other related fields. These directors shall be referred to as "At Large Directors" and shall be appointed for an initial term not to exceed three years. Initially, these At-Large Directors shall be appointed based on input from members of the Vaya Health Governing Board and Vaya CCAB as well as members of the