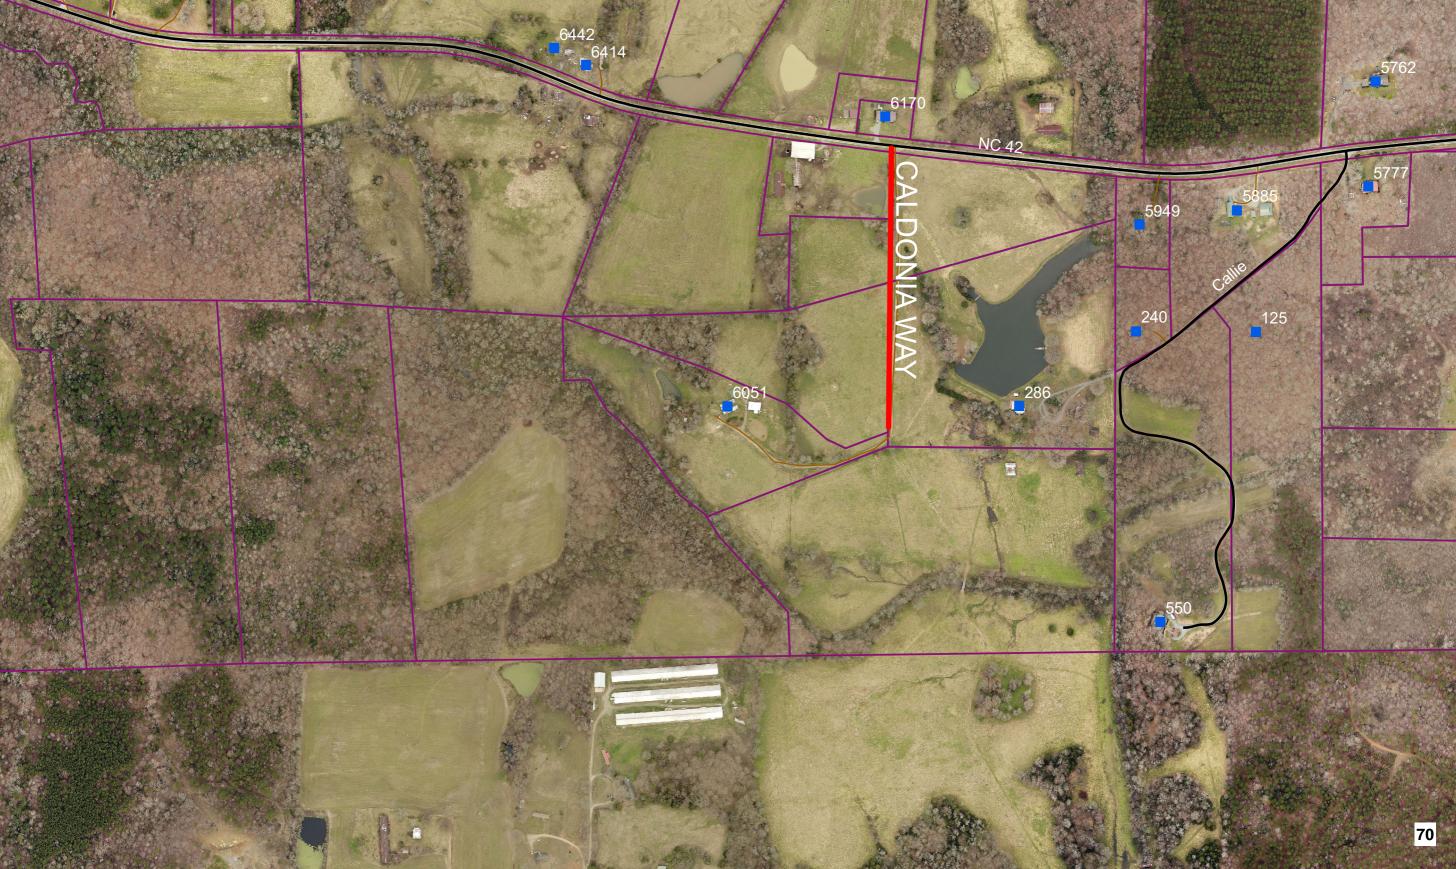

Action Requested: Motion to approve the private drive(s) as listed:

A. Caldonia Way

Introduction & Background: The Chatham County Commissioners adopted an ordinance providing the establishment for the naming of private roads in Chatham County. The Office of Emergency Operations has received one petition requesting the naming of one (1) private road located in Chatham County on private property. This petition is in order, complete and bears the proper number of required signatures.

#### ALL INFORMATION BELOW MUST BE COMPLETED

|                                                                                                                                                                                                                                                                                                                                                                                        | A TOWNE OF DECITION ( )                                                                                                                                                                                                                                  |  |  |  |  |
|----------------------------------------------------------------------------------------------------------------------------------------------------------------------------------------------------------------------------------------------------------------------------------------------------------------------------------------------------------------------------------------|----------------------------------------------------------------------------------------------------------------------------------------------------------------------------------------------------------------------------------------------------------|--|--|--|--|
| 1. APPLICANT INFORMATION                                                                                                                                                                                                                                                                                                                                                               | 2. TYPE OF REQUEST (check one box                                                                                                                                                                                                                        |  |  |  |  |
| Name: Paul Wilson                                                                                                                                                                                                                                                                                                                                                                      | only)                                                                                                                                                                                                                                                    |  |  |  |  |
| Address: 6051 NC 42 Hwy                                                                                                                                                                                                                                                                                                                                                                | ☑ Private road or driveway                                                                                                                                                                                                                               |  |  |  |  |
| City, State & Zip Code: Bear Creek, NC 27207                                                                                                                                                                                                                                                                                                                                           | Renaming of road                                                                                                                                                                                                                                         |  |  |  |  |
| Phone Number: 336-581-3905                                                                                                                                                                                                                                                                                                                                                             | ☐ Other                                                                                                                                                                                                                                                  |  |  |  |  |
| 3. PROPERTY INFORMATION  State Road Number (if applicable):  Township where Road Originates: :Bear Creek  Will the road be part of a development?  Yes□ No⊠  If a development, is it:  A major development □  A minor development □  Is it possible that this will be come a state road?  Yes□ No⊠  Length of road: 2,246 ft  Type of road (check one answer only)  Private ☑ Public □ | <ul> <li>4. ROAD NAME INFORMATION** What is the existing road name (if applicable)?</li> <li>What are the proposed or new road name(s)?</li> <li>Caldonia Way</li> <li>If existing name is to be changed, what is the reason for this change?</li> </ul> |  |  |  |  |
| 5. DIRECTIONS TO ROAD (only needed if it is a private road): The road is 0.5 miles west of the SR 1006 (Siler City-Glendon Rd) and Hwy 42 intersection.                                                                                                                                                                                                                                |                                                                                                                                                                                                                                                          |  |  |  |  |
| 6. ATTACHMENTS REQUIRED                                                                                                                                                                                                                                                                                                                                                                | (                                                                                                                                                                                                                                                        |  |  |  |  |
| Names, addresses and phone numbers of ALL adjacent                                                                                                                                                                                                                                                                                                                                     |                                                                                                                                                                                                                                                          |  |  |  |  |
| • Signatures of at least 60% of adjacent property owners (see page 2).                                                                                                                                                                                                                                                                                                                 |                                                                                                                                                                                                                                                          |  |  |  |  |
| A 44 - b - d                                                                                                                                                                                                                                                                                                                                                                           | Attached map with marked location of the road on the map.                                                                                                                                                                                                |  |  |  |  |
| Attached map with marked location of the road                                                                                                                                                                                                                                                                                                                                          | on the map.                                                                                                                                                                                                                                              |  |  |  |  |

| PROVIDE A COMPLETE LIST OF ALL ADJACENT PROPERTY OWNERS, INCLUDING NAME, ADDRESS & PHONE NUMBERS.            | SIGNATURES: We, the undersigned owners, are in favor of the proposed road name inserted here: Caldonia Way |
|--------------------------------------------------------------------------------------------------------------|------------------------------------------------------------------------------------------------------------|
| NUMBERS.                                                                                                     | (NOTE: Only sign below if you approve of the road name above.)                                             |
| Name: Paul Wilson<br>Address: 6051 NC 42 Hwy, Bear Creek, NC 27207<br>Phone #: 336-581-3905                  | Signature: faull 1800                                                                                      |
| Name: William Phillips<br>Address: 2016 Edwards Hill Ch Rd, Bear Creek,<br>NC 27207<br>Phone #: 919-837-6565 | Signature: Welliam D. Rellyis Signature: Rebecco W. Ramsey                                                 |
| Name: Rebecca W. Ramsey<br>Address: 1625 Eagle Crest Dr, Pfafftown, NC 27040<br>Phone #: 336-924-9544        | Signature: Rebecca W. Ramsey                                                                               |
| Name:<br>Address:<br>Phone #:                                                                                | Signature:                                                                                                 |