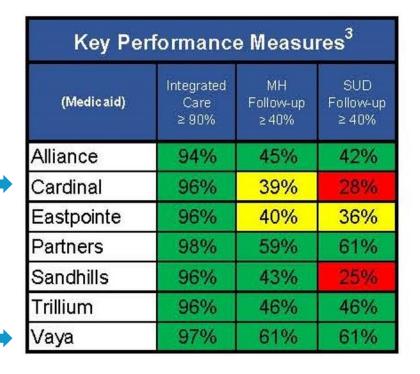

# Statewide Leader on DHHS "Super Measures"

- One of two LME/MCOs that has consistently met all required benchmarks
- Follow up after discharge from inpatient facility, FBC or ADATC rate at 61% for Medicaid
- Doubled requirement through the Transitions to Community Living Initiative by 194%
- Integrated Care (I/DD annual PCP visit) never missed the target

# NCDHHS LME/MCO Scorecard SFY2021 Q3

| Key Performance Measures <sup>3</sup> |                           |                         |                           |  |
|---------------------------------------|---------------------------|-------------------------|---------------------------|--|
| (State Services)                      | TCLI<br>Housing<br>≥ 100% | MH<br>Follow-up<br>≥40% | SUD<br>Follow-up<br>≥ 40% |  |
| Alliance                              | 121%                      | 29%                     | 41%                       |  |
| Cardinal                              | 136%                      | 26%                     | 28%                       |  |
| Eastpointe                            | 140%                      | 29%                     | 18%                       |  |
| Partners                              | 110%                      | 65%                     | 59%                       |  |
| Sandhills                             | 110%                      | 39%                     | 40%                       |  |
| Trillium                              | 161%                      | 26%                     | 34%                       |  |
| Vaya                                  | 194%                      | 48%                     | 62%                       |  |