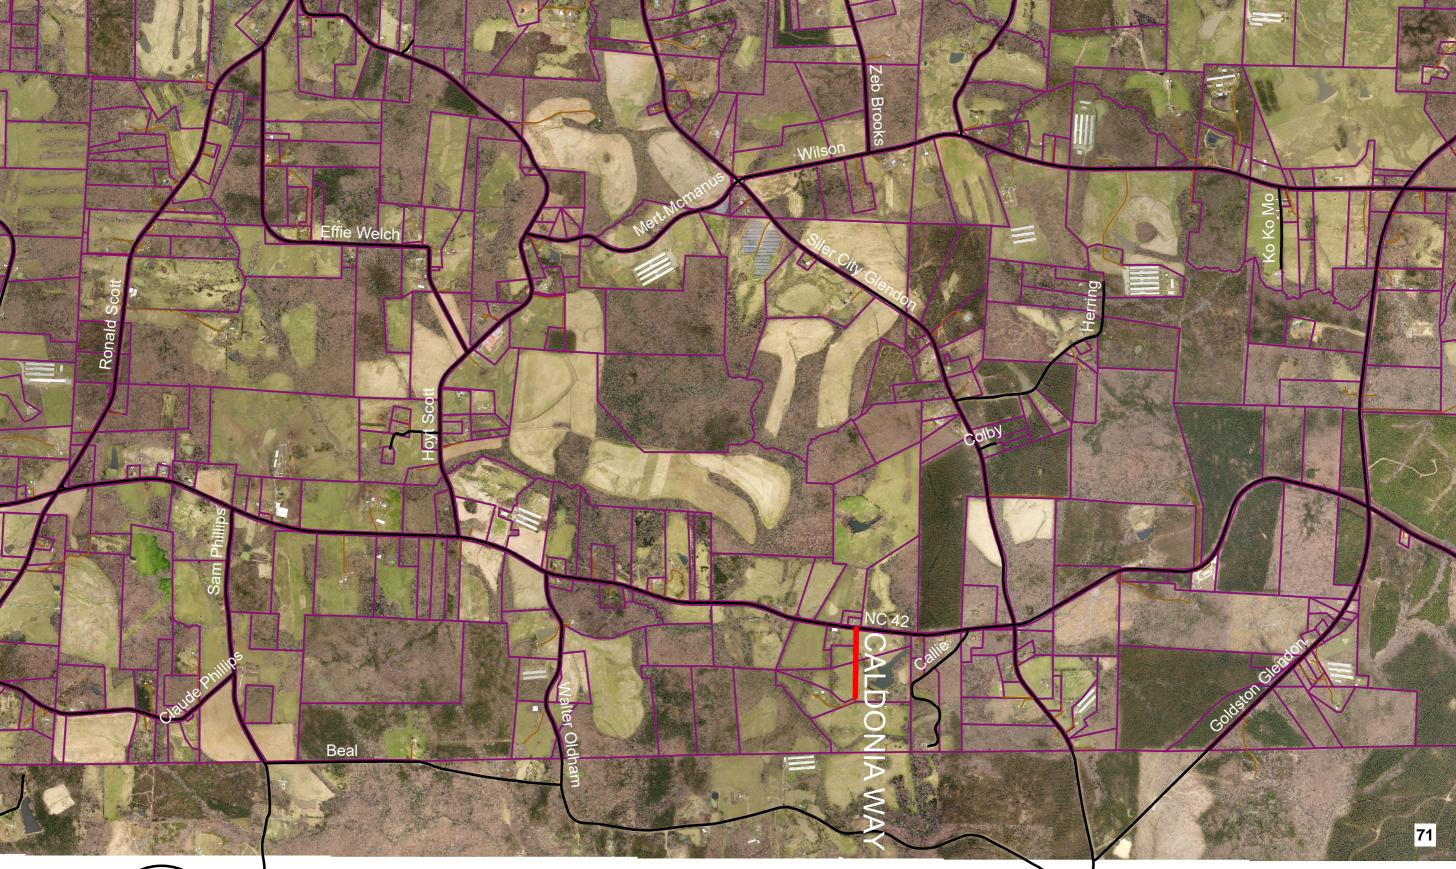

Action Requested: Motion to approve the private drive(s) as listed:

A. Caldonia Way

Introduction & Background: The Chatham County Commissioners adopted an ordinance providing the establishment for the naming of private roads in Chatham County. The Office of Emergency Operations has received one petition requesting the naming of one (1) private road located in Chatham County on private property. This petition is in order, complete and bears the proper number of required signatures.

#### ALL INFORMATION BELOW MUST BE COMPLETED

|                                                                                                                                                                                                                                                                                                                                                                                        | A TOWNE OF DECITION ( )                                                                                                                                                                                                                                  |  |  |  |  |
|----------------------------------------------------------------------------------------------------------------------------------------------------------------------------------------------------------------------------------------------------------------------------------------------------------------------------------------------------------------------------------------|----------------------------------------------------------------------------------------------------------------------------------------------------------------------------------------------------------------------------------------------------------|--|--|--|--|
| 1. APPLICANT INFORMATION                                                                                                                                                                                                                                                                                                                                                               | 2. TYPE OF REQUEST (check one box                                                                                                                                                                                                                        |  |  |  |  |
| Name: Paul Wilson                                                                                                                                                                                                                                                                                                                                                                      | only)                                                                                                                                                                                                                                                    |  |  |  |  |
| Address: 6051 NC 42 Hwy                                                                                                                                                                                                                                                                                                                                                                | ☑ Private road or driveway                                                                                                                                                                                                                               |  |  |  |  |
| City, State & Zip Code: Bear Creek, NC 27207                                                                                                                                                                                                                                                                                                                                           | Renaming of road                                                                                                                                                                                                                                         |  |  |  |  |
| Phone Number: 336-581-3905                                                                                                                                                                                                                                                                                                                                                             | ☐ Other                                                                                                                                                                                                                                                  |  |  |  |  |
| 3. PROPERTY INFORMATION  State Road Number (if applicable):  Township where Road Originates: :Bear Creek  Will the road be part of a development?  Yes□ No⊠  If a development, is it:  A major development □  A minor development □  Is it possible that this will be come a state road?  Yes□ No⊠  Length of road: 2,246 ft  Type of road (check one answer only)  Private ☑ Public □ | <ul> <li>4. ROAD NAME INFORMATION** What is the existing road name (if applicable)?</li> <li>What are the proposed or new road name(s)?</li> <li>Caldonia Way</li> <li>If existing name is to be changed, what is the reason for this change?</li> </ul> |  |  |  |  |
| 5. DIRECTIONS TO ROAD (only needed if it is a private road): The road is 0.5 miles west of the SR 1006 (Siler City-Glendon Rd) and Hwy 42 intersection.                                                                                                                                                                                                                                |                                                                                                                                                                                                                                                          |  |  |  |  |
| 6. ATTACHMENTS REQUIRED                                                                                                                                                                                                                                                                                                                                                                | (                                                                                                                                                                                                                                                        |  |  |  |  |
| Names, addresses and phone numbers of ALL adjacent                                                                                                                                                                                                                                                                                                                                     |                                                                                                                                                                                                                                                          |  |  |  |  |
| • Signatures of at least 60% of adjacent property owners (see page 2).                                                                                                                                                                                                                                                                                                                 |                                                                                                                                                                                                                                                          |  |  |  |  |
| A 44 - b - d                                                                                                                                                                                                                                                                                                                                                                           | Attached map with marked location of the road on the map.                                                                                                                                                                                                |  |  |  |  |
| Attached map with marked location of the road                                                                                                                                                                                                                                                                                                                                          | on the map.                                                                                                                                                                                                                                              |  |  |  |  |

| PROVIDE A COMPLETE LIST OF ALL ADJACENT PROPERTY OWNERS, INCLUDING NAME, ADDRESS & PHONE NUMBERS.            | SIGNATURES: We, the undersigned owners, are in favor of the proposed road name inserted here: Caldonia Way |
|--------------------------------------------------------------------------------------------------------------|------------------------------------------------------------------------------------------------------------|
| NUMBERS.                                                                                                     | (NOTE: Only sign below if you approve of the road name above.)                                             |
| Name: Paul Wilson<br>Address: 6051 NC 42 Hwy, Bear Creek, NC 27207<br>Phone #: 336-581-3905                  | Signature: faull 1800                                                                                      |
| Name: William Phillips<br>Address: 2016 Edwards Hill Ch Rd, Bear Creek,<br>NC 27207<br>Phone #: 919-837-6565 | Signature: Welliam D. Rellyis Signature: Rebecco W. Ramsey                                                 |
| Name: Rebecca W. Ramsey<br>Address: 1625 Eagle Crest Dr, Pfafftown, NC 27040<br>Phone #: 336-924-9544        | Signature: Rebecca W. Ramsey                                                                               |
| Name:<br>Address:<br>Phone #:                                                                                | Signature:                                                                                                 |