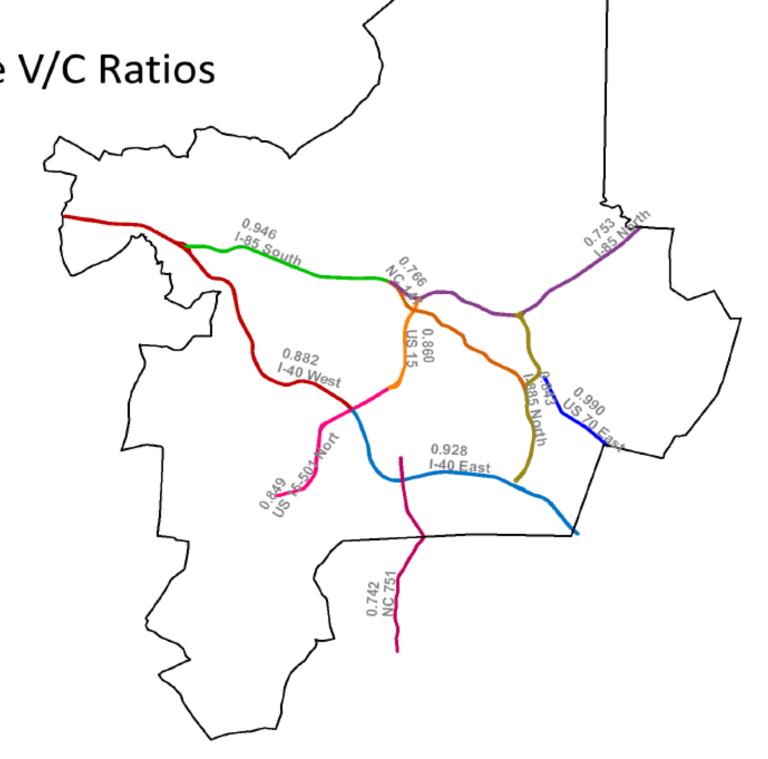

## Performance Measures - Corridor

| Corridor Name   | Avg Daily V/C |
|-----------------|---------------|
| US 70 East      | 0.990         |
| I-85 South      | 0.946         |
| I-40 East       | 0.928         |
| I-40 West       | 0.882         |
| US 15           | 0.860         |
| US 15-501 North | 0.849         |
| I-885 North     | 0.843         |
| NC 147          | 0.766         |
| I-85 North      | 0.753         |
| NC 751          | 0.742         |

## Network Measure – Traffic Volume/Capacity