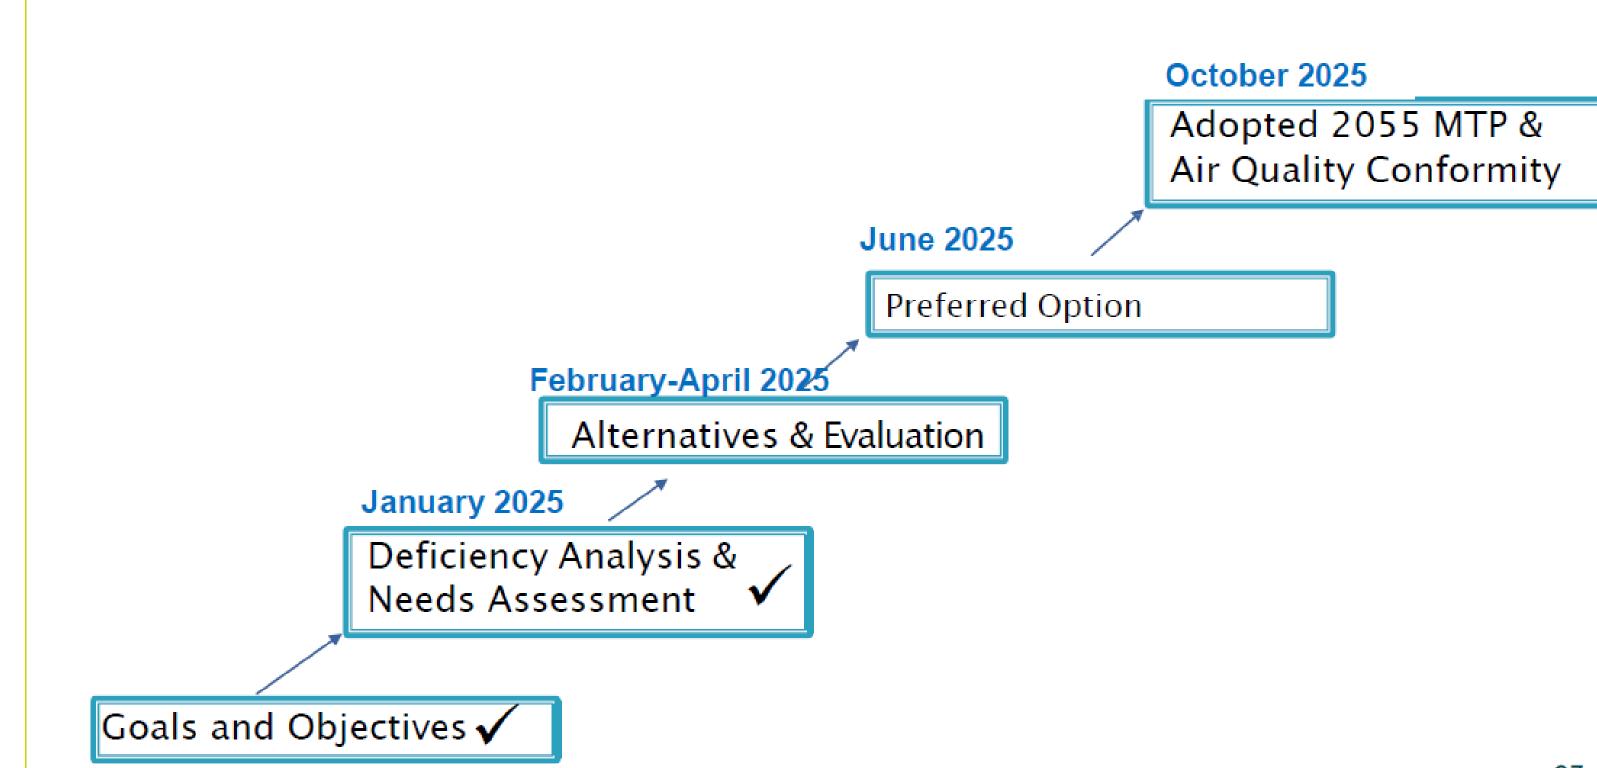

## Chatham County BOCC



## **TOP UPDATE**

### **NEW YEAR, NEW US**

- Embarking on a total brand overhaul based on member and community input and culminating in a repositioned web presence late this summer.
- A foundation of collaboration and innovation to bring transportation freedom to our world-class region.

## NEXT3 UPDATES







## MILESTONES/SCHEDULE



## Socioeconomic Data

#### **Total Jobs**

| County  | 2020    | 2055    | Change  |      |
|---------|---------|---------|---------|------|
| County  | 2020    | 2055    | 2020-55 | (%)  |
| Chatham | 16,696  | 34,240  | 17,544  | 105% |
| Durham  | 235,002 | 445,779 | 210,777 | 90%  |
| Orange  | 74,721  | 123,580 | 48,859  | 65%  |
| Total   | 326,419 | 603,598 | 277,179 | 85%  |

Fast growth,
especially Durham
and Chatham
counties.

**Total HH Population** 

| County  | 2020    | 2055    | Change  |     |
|---------|---------|---------|---------|-----|
| County  |         | 2055    | 2020-55 | (%) |
| Chatham | 75,478  | 122,662 | 47,184  | 63% |
| Durham  | 310,609 | 461,230 | 150,621 | 48% |
| Orange  | 137,348 | 185,721 | 48,373  | 35% |
| Total   | 523,435 | 769,613 | 246,178 |