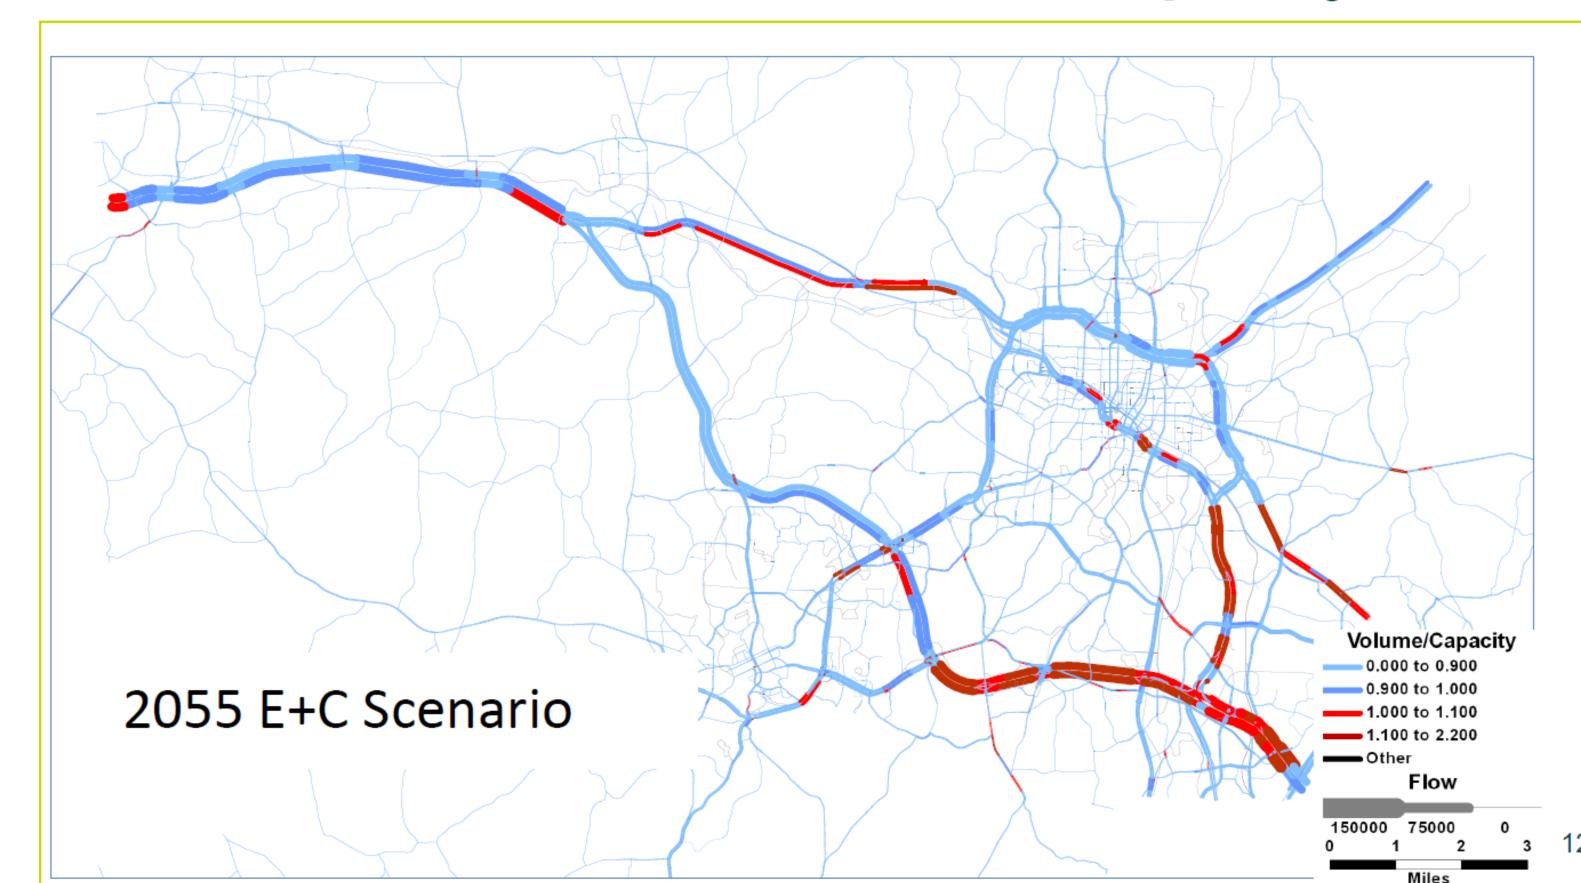

y  |         | 2055    | 2020-55 | (%) |
| Chatham | 75,478  | 122,662 | 47,184  | 63% |
| Durham  | 310,609 | 461,230 | 150,621 | 48% |
| Orange  | 137,348 | 185,721 | 48,373  | 35% |
| Total   | 523,435 | 769,613 | 246,178 | 47% |

Employment growth outpaces population growth.

## Performance Measures - Corridor



| Corridor Name   | Avg Daily V/C |
|-----------------|---------------|
| US 70 East      | 0.990         |
| I-85 South      | 0.946         |
| I-40 East       | 0.928         |
| I-40 West       | 0.882         |
| US 15           | 0.860         |
| US 15-501 North | 0.849         |
| I-885 North     | 0.843         |
| NC 147          | 0.766         |
| I-85 North      | 0.753         |
| NC 751          | 0.742         |



## Network Measure – Traffic Volume/Capacity



## Alternative, Scenario & Framework

| Destination 2055   |         | E GO        |                                |                    |                      |                |  |  |
|--------------------|---------|-------------|--------------------------------|--------------------|----------------------|----------------|--|--|
| Scenario Framework |         |             | Mobility Investment Foundation |                    |                      |                |  |  |
|                    |         | Existing (& |                                | Mobility           | Complete             | Comprehensive  |  |  |
|                    |         | Committed)  | Trend                          | Corridors          | Communities*         | Transport Plan |  |  |
|                    | _