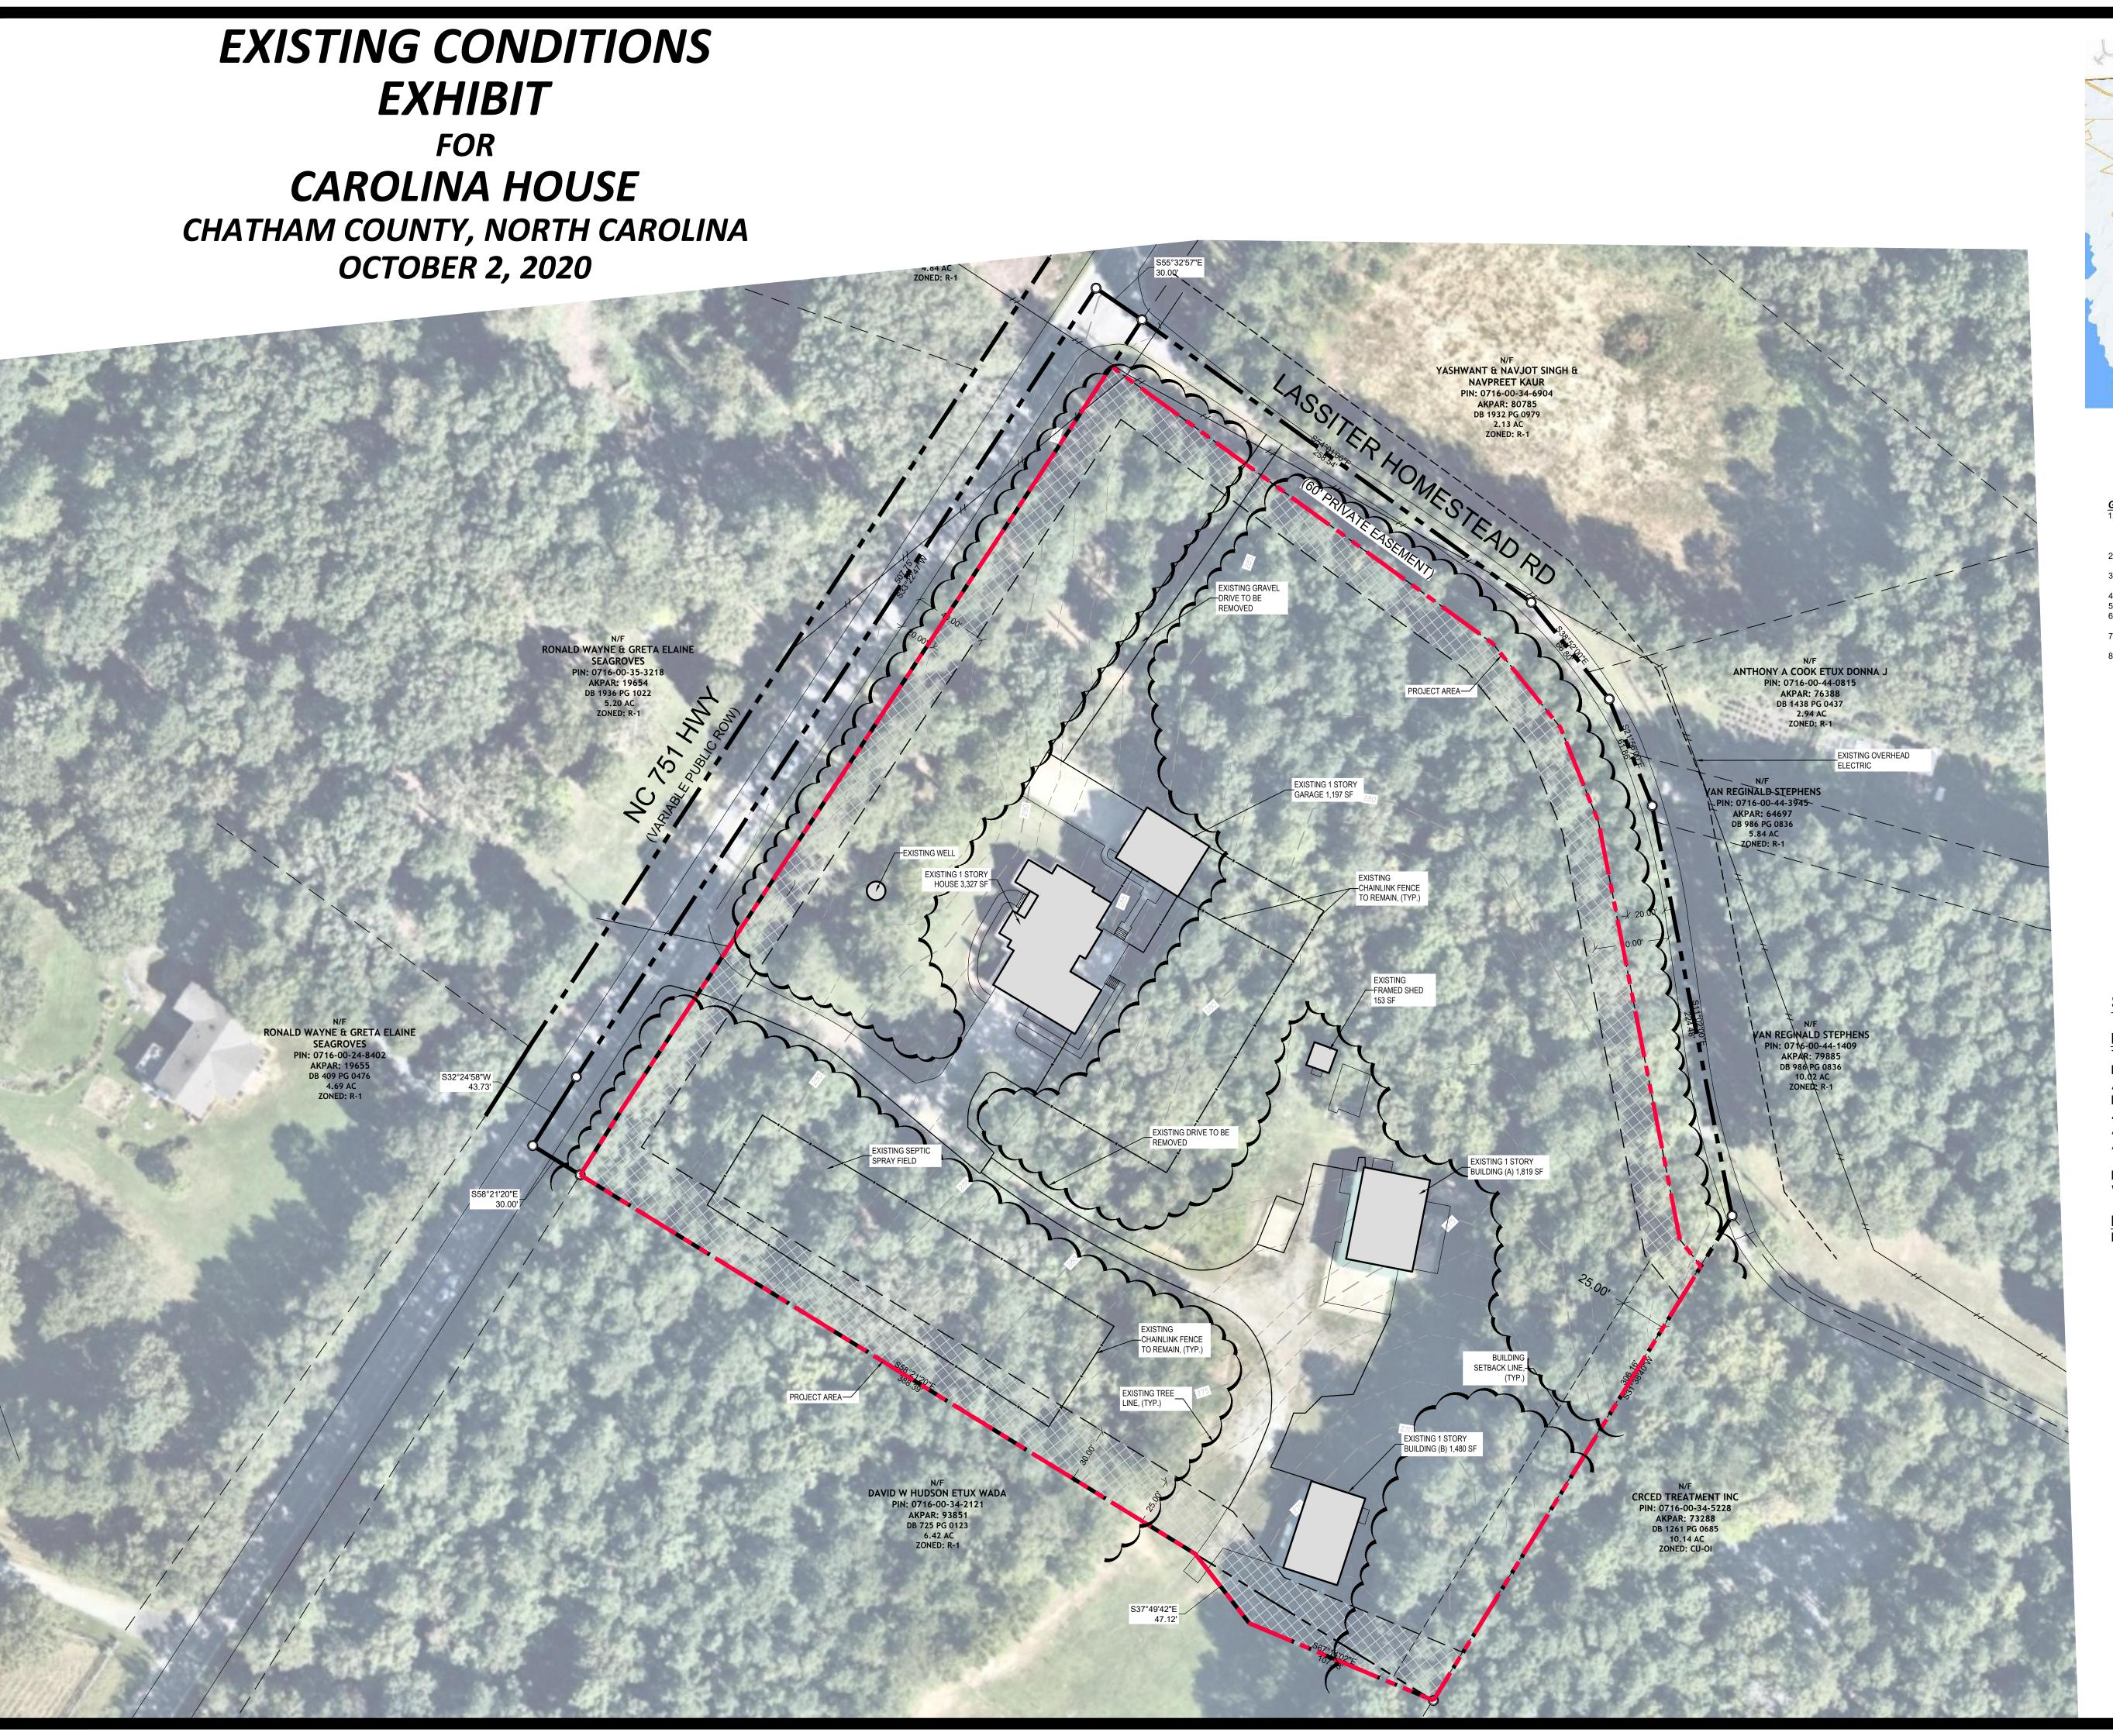

- GENERAL NOTES

  1. PROPERTIES SHOWN HEREON ARE SUBJECTED TO EASEMENTS AND RESTRICTIONS OF RECORD THAT WOULD BE REVEALED BY A THOROUGH TITLE SEARCH. THIS PLAT SHOULD NOT
- 3. ALL DISTANCES AND COORDINATES SHOWN HEREON ARE LOCALIZED, GROUND INFORMATION, UNLESS SPECIFICALLY NOTED AS "GRID".
- 4. AREA(S) CALCULATED BY THE COORDINATE METHOD. 5. NO NCGS MONUMENT WAS FOUND WITHIN 2000 FEET OF THE SITE.
- 6. THIS SURVEYOR DOES NOT CERTIFY TO THE EXISTENCE OR NONEXISTENCE OF ANY UNDERGROUND UTILITIES THAT MAY OR MAY NOT BE PRESENT ON THIS SITE.
- 8. ALL PROPERTY CORNERS FOUND AND SHOWN HEREON WITHOUT A DESCRIPTION ARE 5/8"
  IRON REBAR FOUND FLUSH WITH THE EXISTING GROUND UNLESS OTHERWISE NOTED.

FLOOD CERTIFICATION
UPON EXAMINATION OF FLOOD INSURANCE RATE MAPS, PANEL NUMBER 0716 OF COMMUNITY NUMBER 370299 (CHATHAM COUNTY), BEARING MAP # 3720071600L, DATED 10/19/2018: THE SUBJECT PROPERTY LIES IN ZONE "X", WHICH IS AN AREA DETERMINED TO BE OUTSIDE THE 0.2% ANNUAL CHANCE AND FUTURE CONDITIONS 1% ANNUAL CHANCE FLOODPLAIN.

| SYMBOL LEGEND |                         |  |
|---------------|-------------------------|--|
| Δ             | COMPUTED POINT          |  |
| •             | PROPERTY CORNER FOUND   |  |
| 0             | PROPERTY CORNER SET     |  |
| •             | CONCRETE MONUMENT FOUND |  |
| $\beta$       | POWER POLE              |  |
| $\varphi$     | POWER POLE WITH LIGHT   |  |
| Ć             | POWER POLE WITH DROP    |  |

| LINE LEGEND |                            |  |  |
|-------------|----------------------------|--|--|
|             | LANDSCAPE BUFFER LINE      |  |  |
|             | BUILDING SETBACK LINE      |  |  |
|             | PROPERTY LINE              |  |  |
|             | PROPERTY LINE NOT SURVEYED |  |  |
| R/W         | RIGHT OF WAY               |  |  |
|             | OVERHEAD POWER LINE        |  |  |
|             | _                          |  |  |

## SITE DATA

→ STREET SIGN

## **EXISTING PROJECT AREA:**

TOTAL PROPERTY ACREAGE: PROPOSED PROJECT AREA: AREA IN R/W & PRIVATE RD EASE.: PROPERTY OWNER: AKPAR: AKPAR: ADDRESS:

**EXISTING ZONING:** WATERSHED DISTRICT:

**IMPERVIOUS AREA: EXISTING IMPERVIOUS:** 

± 6.38 ACRES ± 5.57 ACRES ± 0.81 ACRES DAVID W AND WANDA HUTSON 20029 (6.35 AC) 93851 (0.03 PORTION OF) 7990 NC HWY 751 DURHAM, NORTH CAROLINA WS-IV PA

± 30,412 SF (± 12.5%)

License # C-1739