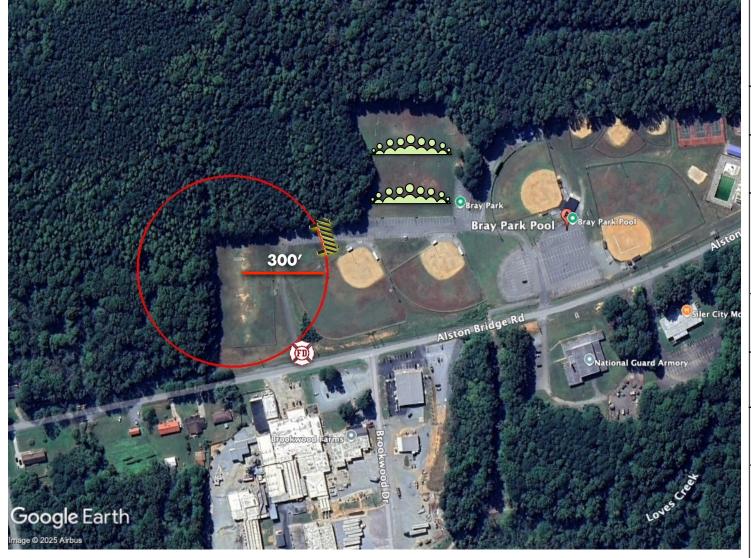

1.5" Maximum Device Per Pyrotecnico 100' Per Inch Policy

Town of Siler City, NC 3" Max show

Display Site Plan

700 Alston Bridge Rd. Siler City, NC 27344

**NOTES:** 

Site plan is drawn to an approximate scale using NFPA 1123, NFPA 1126 or NFPA 160 as applicable.

REVISED DATE: 6/23/25

Drawn By: Chaz Adams

Audience - Audience

- Radius

- Fire

300' Safety Fall Out Radius

- Safety Fallout Zone

3" Maximum Device Per Pyrotecnico 100' Per Inch Policy