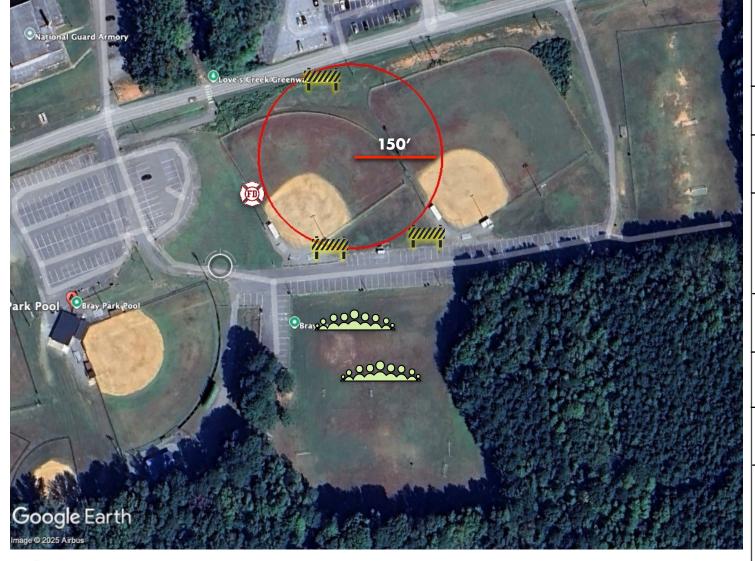

Town of Siler City, NC Low Level Show

Display Site Plan

700 Alston Bridge Rd. Siler City, NC 27344

**NOTES:** 

Site plan is drawn to an approximate scale using NFPA 1123, NFPA 1126 or NFPA 160 as applicable.

REVISED DATE: 6/23/25

Drawn By: Chaz Adams

Audience - Audience

- Radius

- Fire

Closed .

150' Safety Fall Out Radius

- Safety Fallout Zone

1.5" Maximum Device Per Pyrotecnico 100' Per Inch Policy

Town of Siler City, NC 3" Max show

Display Site Plan

700 Alston Bridge Rd. Siler City, NC 27344

**NOTES:** 

Site plan is drawn to an approximate scale using NFPA 1123, NFPA 1126 or NFPA 160 as applicable.