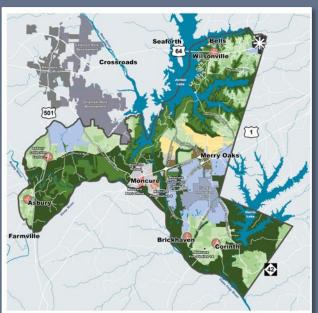

#### Where might future land uses go?

Potential zoning districts appropriate in the Community Center Place Type

#### (current and new):

- · OI, Office & institutional
- CB, Community Business
- RB, Regional Business
- AC, Activity CenterCD-CMU, Compact
- Mixed Use Conditional District
- CD-CN, Compact Non-Residential Conditional District

for Community Center Place Type

Aligning
FLUCM and
Plan Moncure
Place Types to
Zoning & Use
(Module 1)