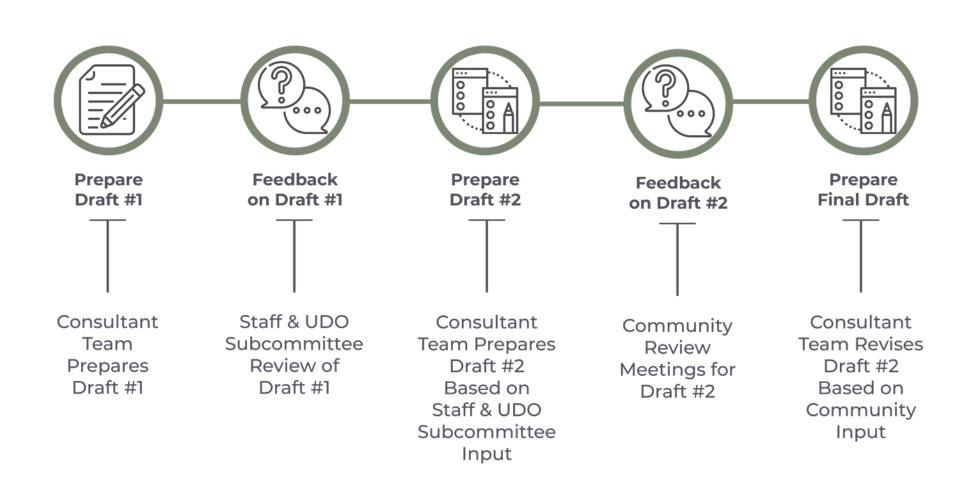

#### Appointed UDO Review Board/Commission Subcommittee Review Review **Protocol** Consultant Staff reviews Review Draft #1 Staff Review and consolidates Team prepares Review Draft all input Consultant Where alternative **Public Review** Team revises approaches are Draft (#2) **Review Draft** feasible, staff directs per staff **Consultant Team** direction