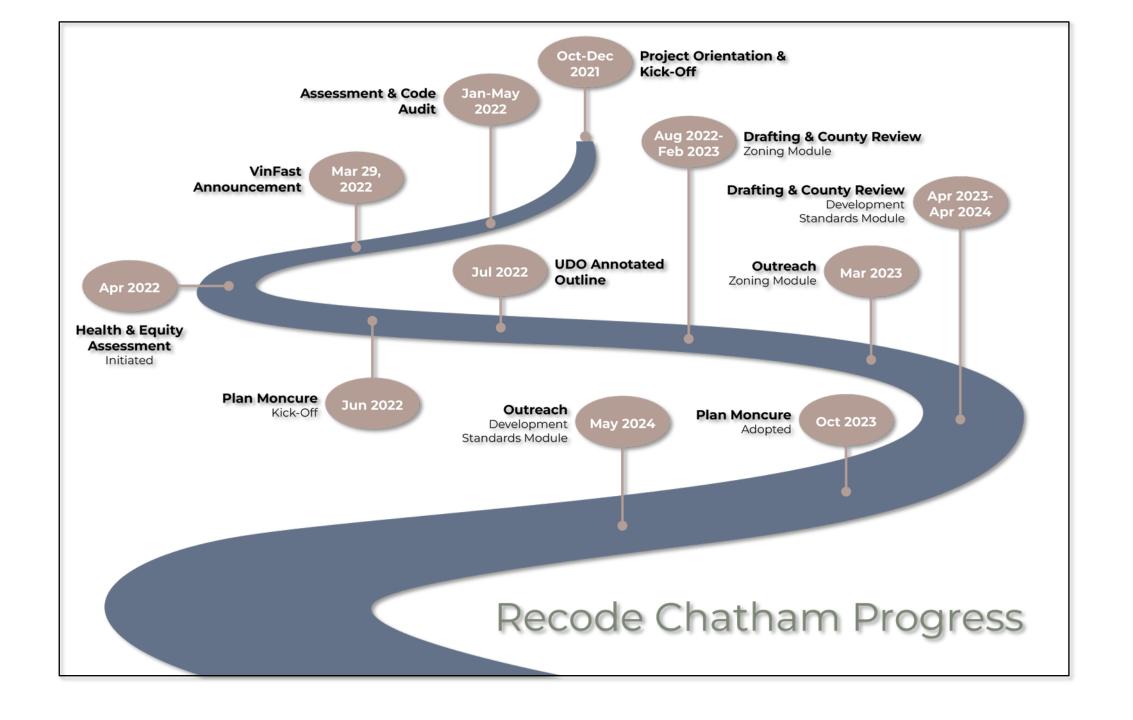

# Two-Year Timeline Assumptions

- Known set of revisions, based on 2021 statutes
- No separate steering committee
- Advisory Boards engaged during Phase 1 and as part of the public roll-out of each Module
- ~3 months sufficient for in-house reviews
- Intervening projects or re-prioritizations not anticipated