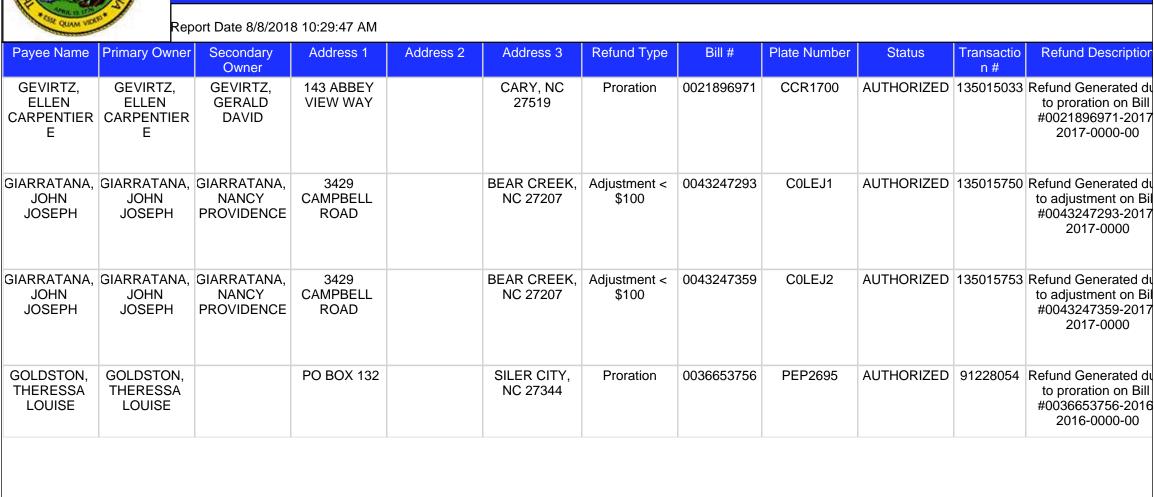

# **NCVTS Pending**

| Payee Name                     | Primary Owner                  | Secondary<br>Owner | Address 1                     | Address 2 | Address 3                | Refund Type           | Bill #     | Plate Number | Status     | Transactio<br>n # | Refund Descriptio                                                              |
|--------------------------------|--------------------------------|--------------------|-------------------------------|-----------|--------------------------|-----------------------|------------|--------------|------------|-------------------|--------------------------------------------------------------------------------|
| ALLEN,<br>SCOTT LEE            | ALLEN,<br>SCOTT LEE            |                    | 8440 NC<br>HWY 42             |           | BEAR CREEK,<br>NC 27207  | Adjustment <<br>\$100 | 0043603039 | CK67339      | AUTHORIZED | 90600850          | Refund Generated d<br>to adjustment on B<br>#0043603039-2018<br>2018-0000-00   |
| ALSTON,<br>CHREATHA<br>ANNETTE | ALSTON,<br>CHREATHA<br>ANNETTE |                    | 722<br>MITCHELLS<br>CHAPEL RD |           | PITTSBORO,<br>NC 27312   | Proration             | 0024075213 | DCF7449      | AUTHORIZED | 89773300          | Refund Generated d<br>to proration on Bill<br>#0024075213-2017<br>2017-0000-00 |
| AMELIO,<br>CLAIRE<br>LOUISE    | AMELIO,<br>CLAIRE<br>LOUISE    |                    | 627<br>FEARRINGTO<br>N POST   |           | PITTSBORO,<br>NC 27312   | Proration             | 0024156133 | BELTIELV     | AUTHORIZED | 90253480          | Refund Generated d<br>to proration on Bill<br>#0024156133-2017<br>2017-0000-00 |
| AMES,<br>GREGORY<br>MICHAEL    | AMES,<br>GREGORY<br>MICHAEL    |                    | 50 MALLARD<br>LANDING DR      |           | CHAPEL HILL,<br>NC 27516 | Proration             | 0034166295 | 5P6325       | AUTHORIZED | 90992056          | Refund Generated d<br>to proration on Bill<br>#0034166295-2017<br>2017-0000-00 |
| ANDREWS,<br>KENNETH R          | ANDREWS,<br>KENNETH R          |                    | 199<br>FEARRINGTO<br>N POST   |           | PITTSBORO,<br>NC 27312   | Proration             | 0019656455 | UBETUKEN     | AUTHORIZED | 90349270          | Refund Generated d<br>to proration on Bill<br>#0019656455-2017<br>2017-0000-00 |