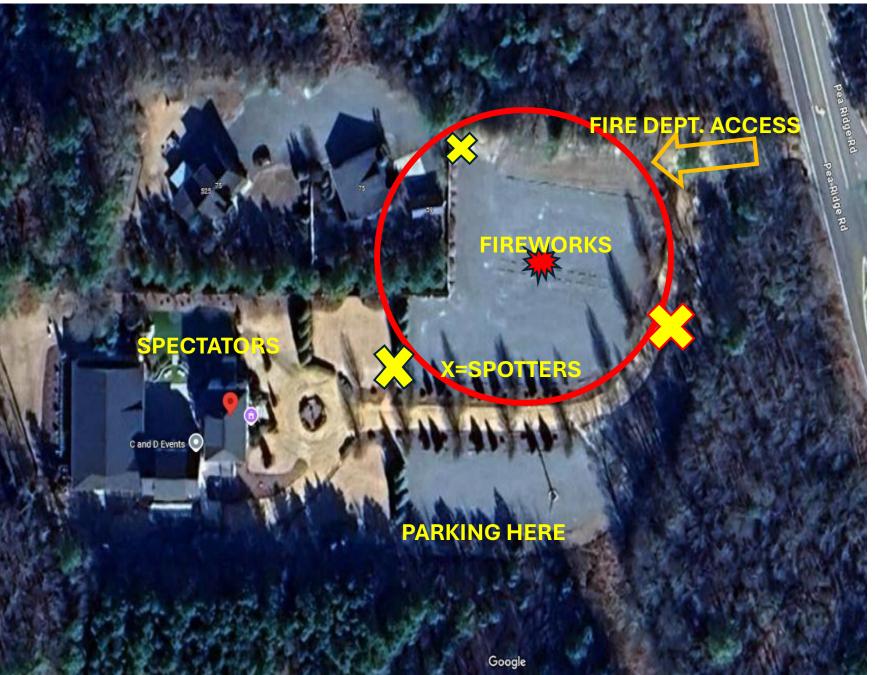

Bradford Wedding presented by NC Fireworks LLC Site Map

- RED CIRCLE FALLOUT AREA 125 FEET
- BLACK LINES CAUTION TAPE
- SPECTATORS WILL REMIAN 500+ FEET AWAY FROM DISCHARGE SITE.
- NO OVERHEAD OBSTRUCTIONS LOCATED WITHIN DISPLAY SITE.
- NEAREST BUILDING WILL BE UNOCCUPIED.
- NO STORAGE OF FIREWORKS WILL BE ONSITE.
- NO READY BOXES ON SITE NOR RELOADING WILL TAKE PLACE.
- NO SPECIAL HAZARD MORTARS WILL BE ON SITE.
- COBRA WIRLESS FIRING SYSTEM WILL BE USED TO FIRE THE DISPLAY.
- LARGEST DEVICE USED WILL BE 1 INCH CAKES. NO SHELLS WILL BE USED.
- UP TO 10 CAKES TO BE USED FOR THE DISPLAY.
- ALL DEVICES WILL BE BRACED TO PREVENT TIPPING OVER.
- ALL PRODUCT USED WILL BE 1.4G CLASSIFIED
- 4 WATER FIRE EXTINGUISHERS WILL BE ON SITE.
- TIM TUCKER WILL BE LEAD OPERATOR