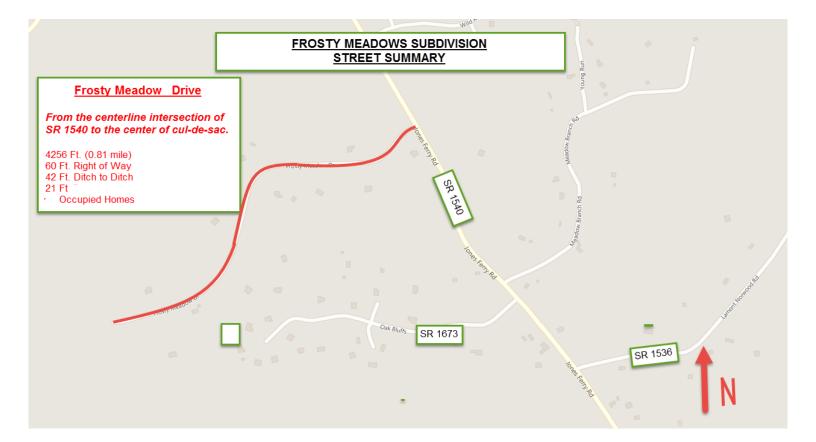

## Subject:Addition - 0.806 mile Frosty Meadow Drive in the Frosty Meadows<br/>Subdivision, Plat Book 2018, Page 0052

Dear Sirs and Madams:

This is to request appropriate resolution for the addition of the above-mentioned street in the Frosty Meadows Subdivision. Please find attached a street summary, plat, and a county map showing the location of this street. This office has investigated the subject street and found it to meet minimum requirements for addition.

## Occupied Home

2018-52