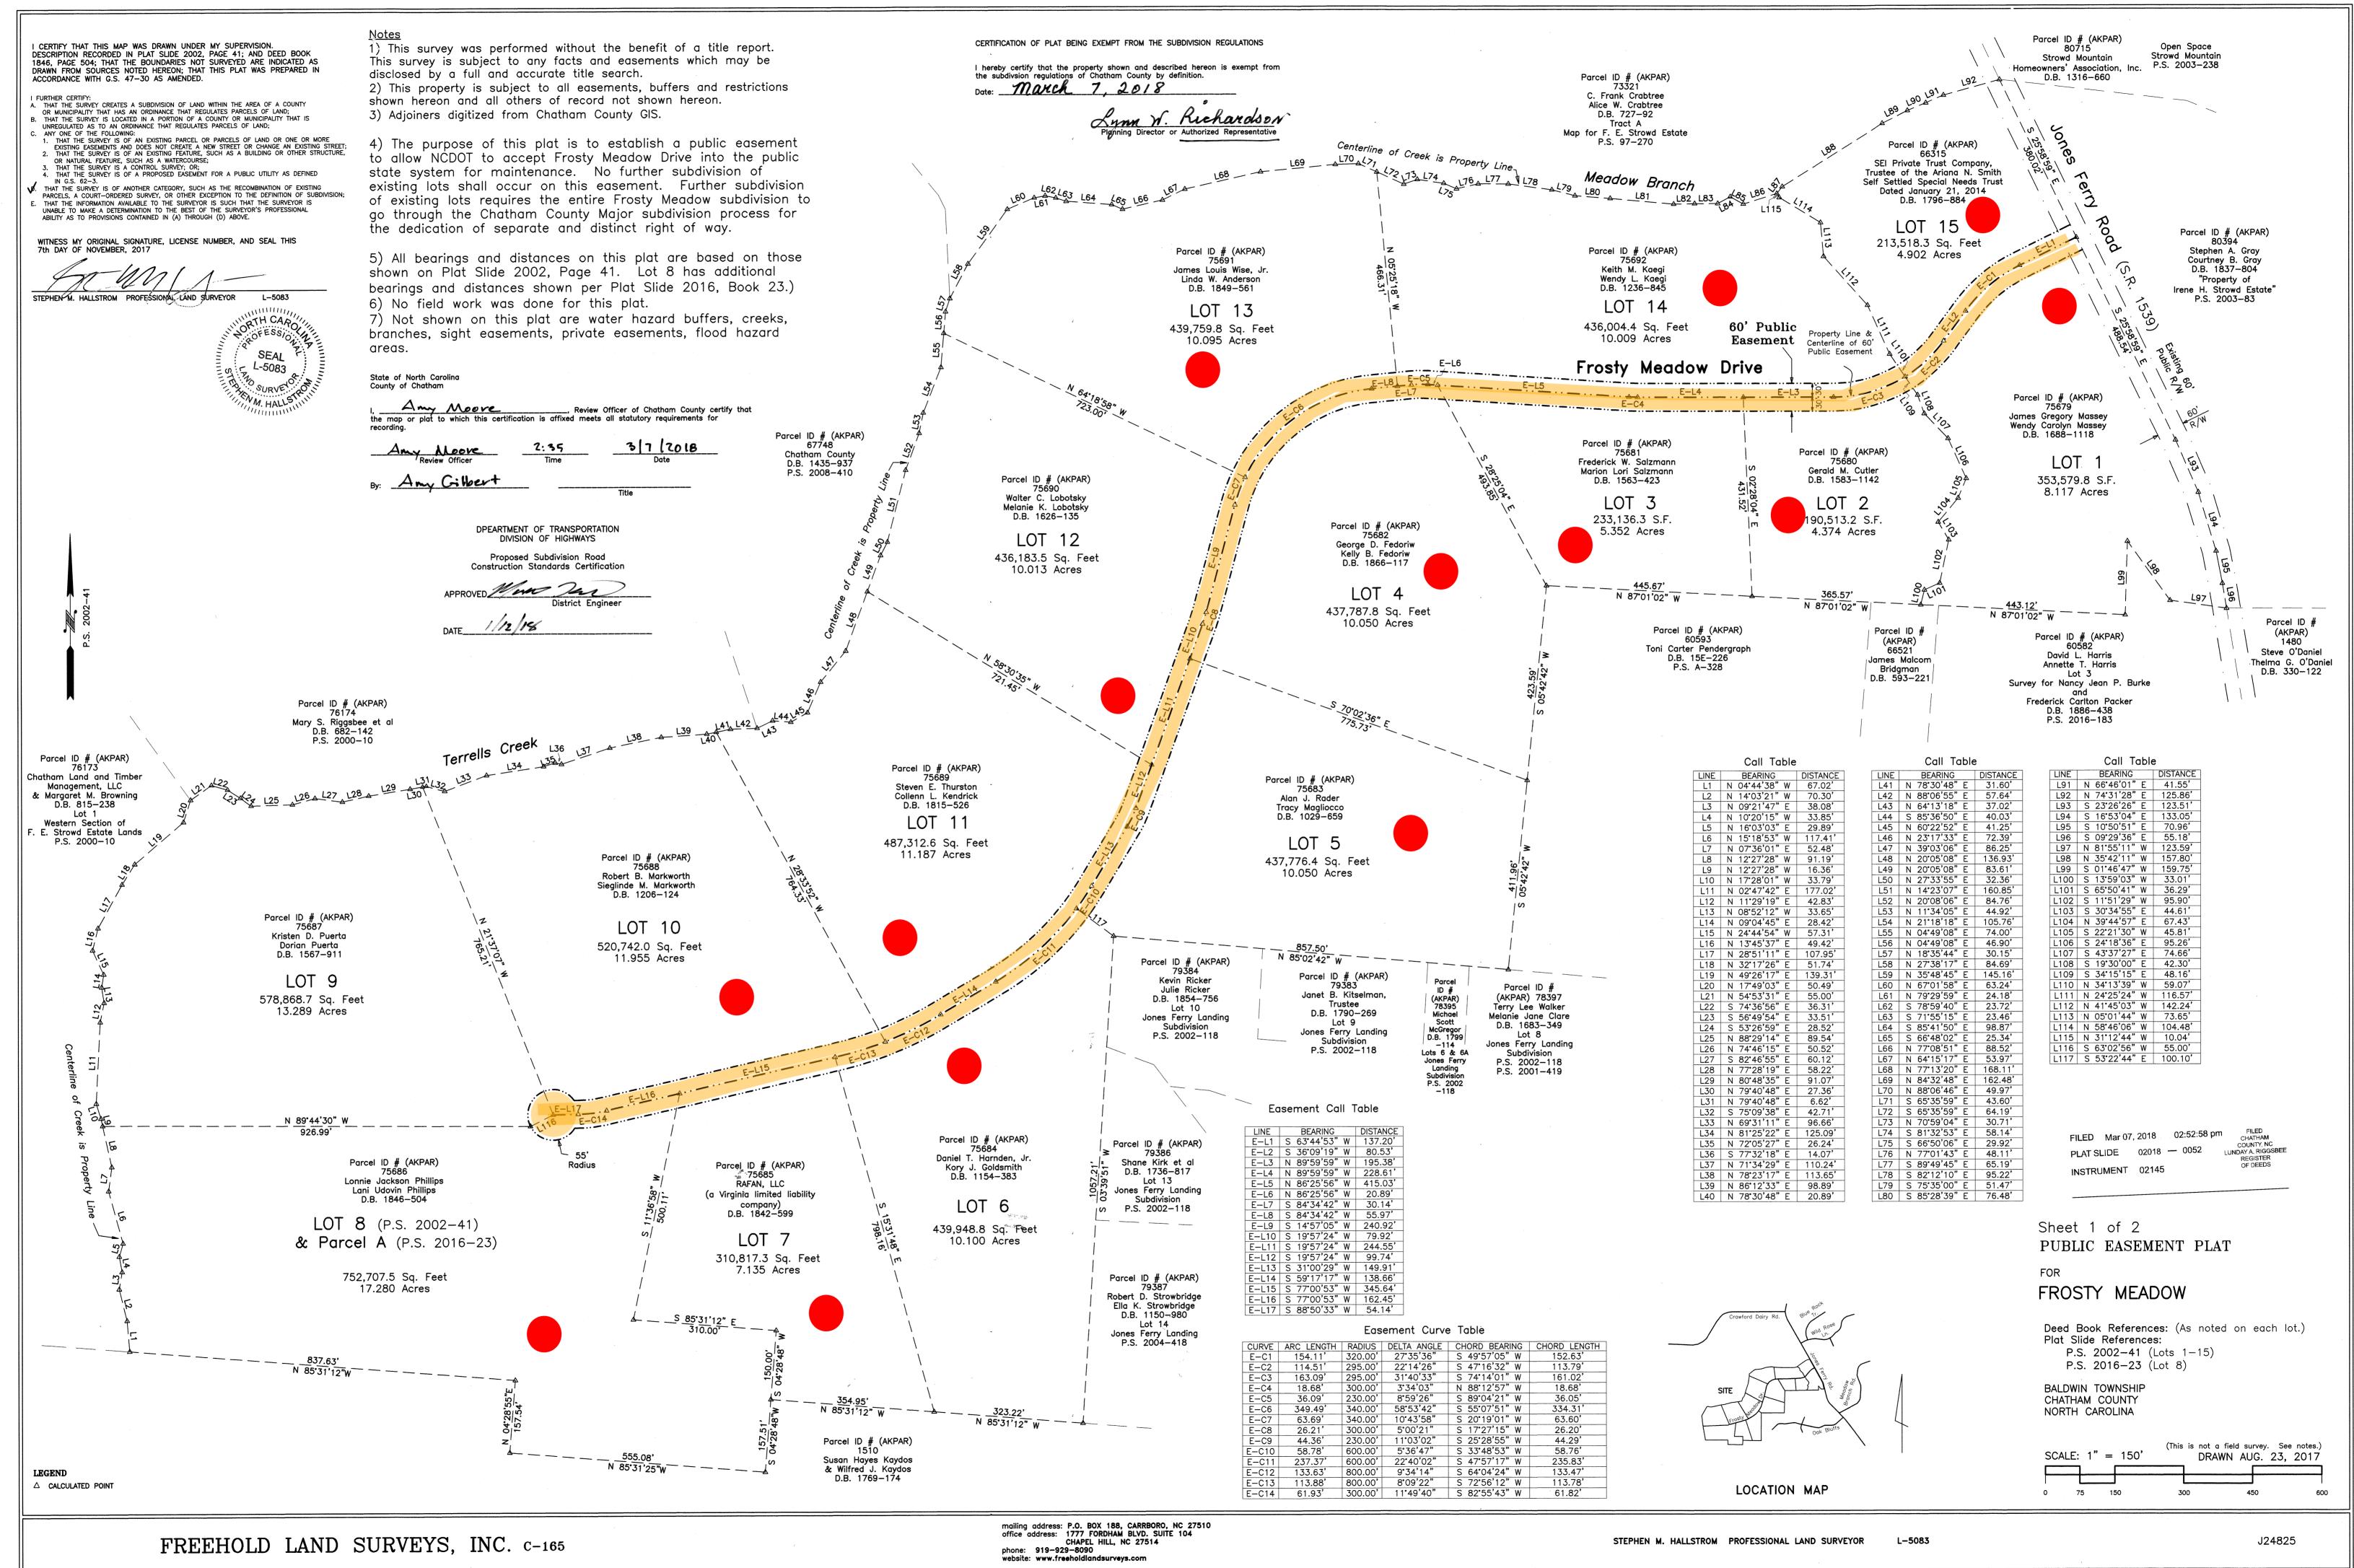

## Subject:Addition - 0.806 mile Frosty Meadow Drive in the Frosty Meadows<br/>Subdivision, Plat Book 2018, Page 0052

Dear Sirs and Madams:

This is to request appropriate resolution for the addition of the above-mentioned street in the Frosty Meadows Subdivision. Please find attached a street summary, plat, and a county map showing the location of this street. This office has investigated the subject street and found it to meet minimum requirements for addition.