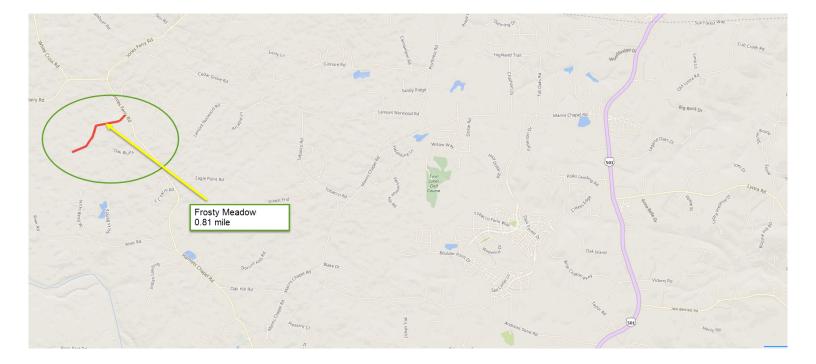

## Subject:Addition - 0.806 mile Frosty Meadow Drive in the Frosty Meadows<br/>Subdivision, Plat Book 2018, Page 0052

Dear Sirs and Madams:

This is to request appropriate resolution for the addition of the above-mentioned street in the Frosty Meadows Subdivision. Please find attached a street summary, plat, and a county map showing the location of this street. This office has investigated the subject street and found it to meet minimum requirements for addition.