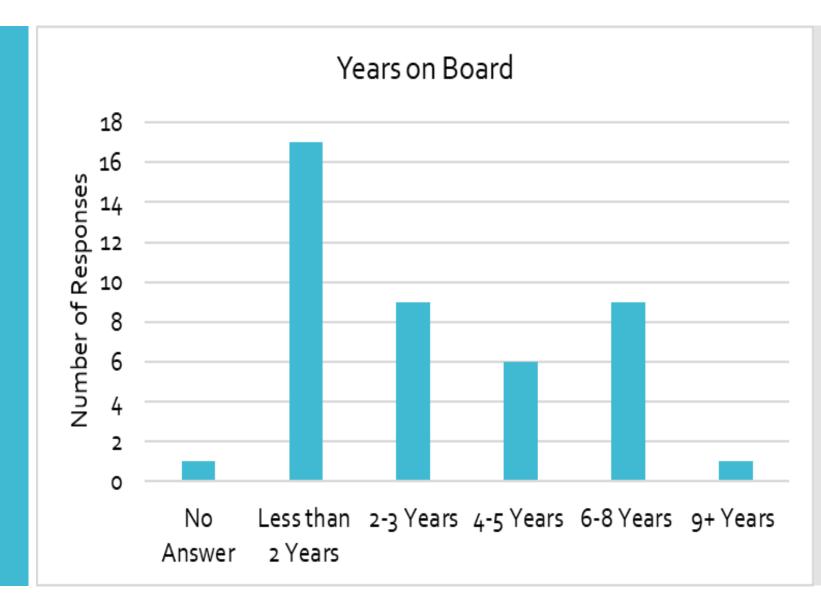

#### **Diversity Index**

District 1 – 49.30

District 2 - 50.20

District 3 – 45.80

District 4 - 75.00

District 5 – 72.20

"Please enter your level of employment."

"Please enter the highest level of education you have completed." "How long have you served on this board?"