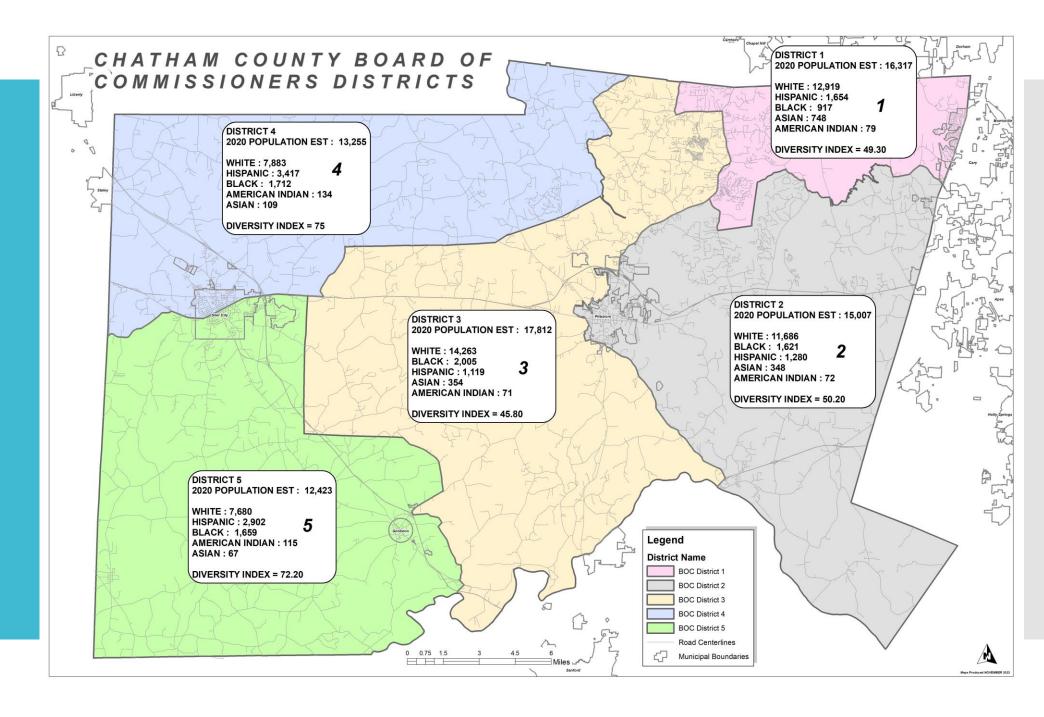

#### **Diversity Index**

District 1 – 49.30

District 2 - 50.20

District 3 – 45.80

District 4 - 75.00

District 5 – 72.20

"Please enter your level of employment."

"Please enter the highest level of education you have completed." "How long have you served on this board?"

COMMISSIONERS DISTRICTS WHITE: 12,919 BLACK: 917 **ASIAN: 748 AMERICAN INDIAN: 79** : 13.25 The Application and Process Select up to 3 Boards to serve on. Why do you want to serve the County? Educational and Employment background? Other civic involvement? Explain Gender, Ethnicity, and Age? Existing Residents can apply online with the Survey123 application. Process In · Vacancies and Committee information is advertised on Chatham the website. The PIO lists vacancies on all media outlets, including the chat list. County departments will also post information about their boards and committees. **BOC District BOC District 2 BOC District 3 BOC District 4 BOC District 5** 