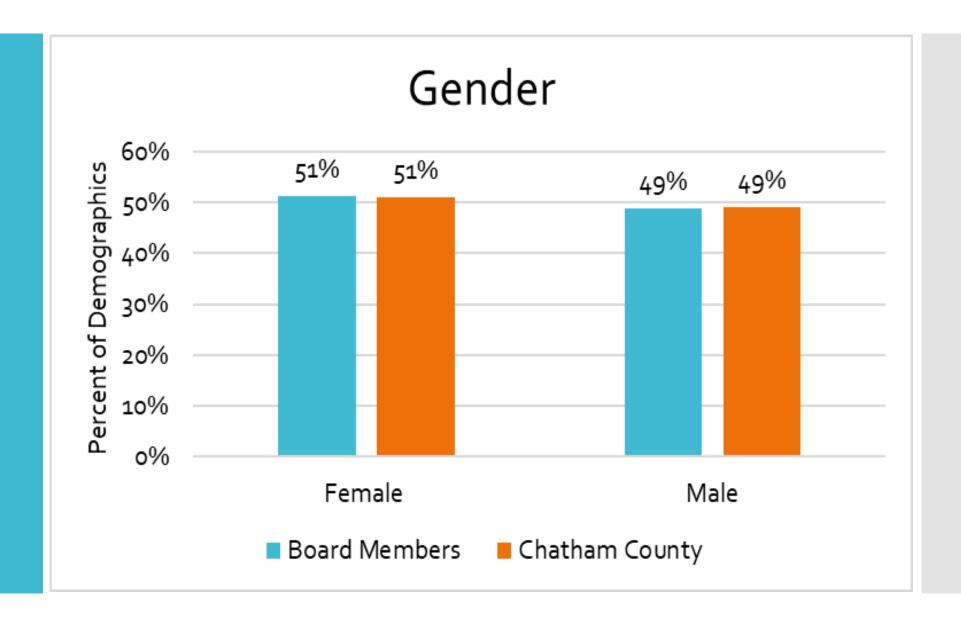

#### Demographic Data

Survey was sent to 11 Boards

Received 43 Responses

Asked 9 Demographic Questions

"Please enter the year you were born."

"Please enter your gender."

#### Race and Ethnicity

"Please enter the race or ethnicity that best describes you."

"Please list all of the languages you speak." "Please select which Chatham County district you live in."

Population
Estimates For
Each District