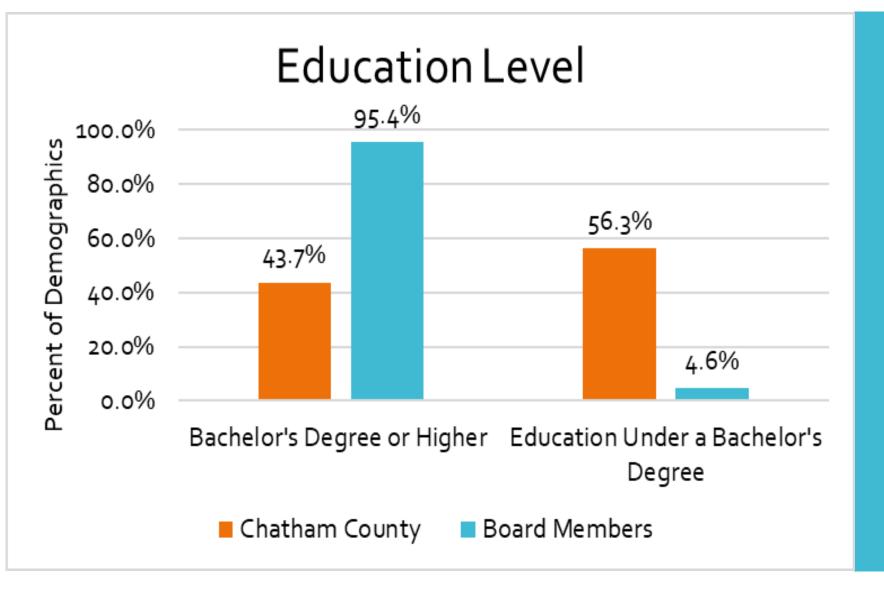

#### Race and Ethnicity

"Please enter the race or ethnicity that best describes you."

"Please list all of the languages you speak." "Please select which Chatham County district you live in."

Population
Estimates For
Each District

#### **Diversity Index**

District 1 – 49.30

District 2 - 50.20

District 3 – 45.80

District 4 - 75.00

District 5 – 72.20

"Please enter your level of employment."

"Please enter the highest level of education you have completed." "How long have you served on this board?"