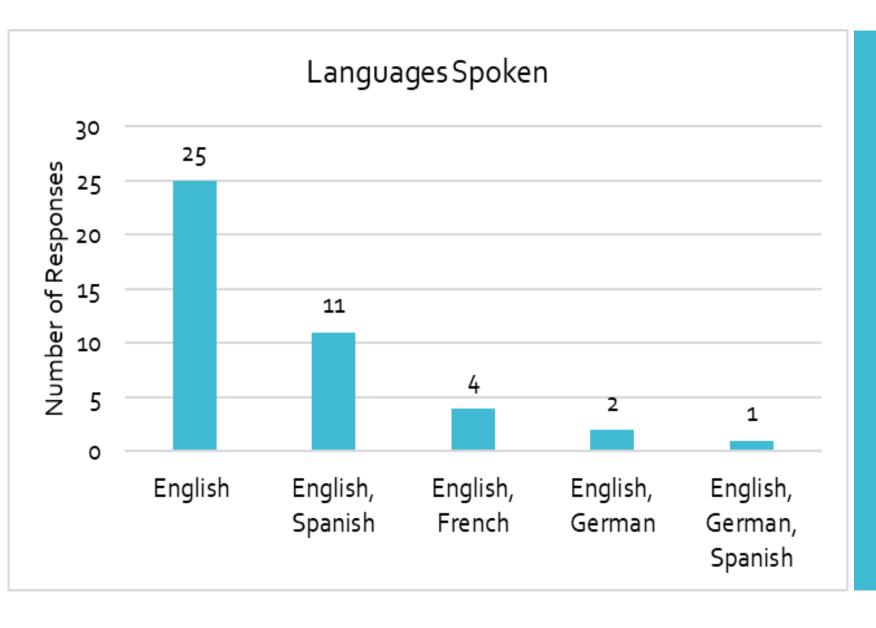

#### Race and Ethnicity

"Please enter the race or ethnicity that best describes you."

"Please list all of the languages you speak." "Please select which Chatham County district you live in."

Population
Estimates For
Each District