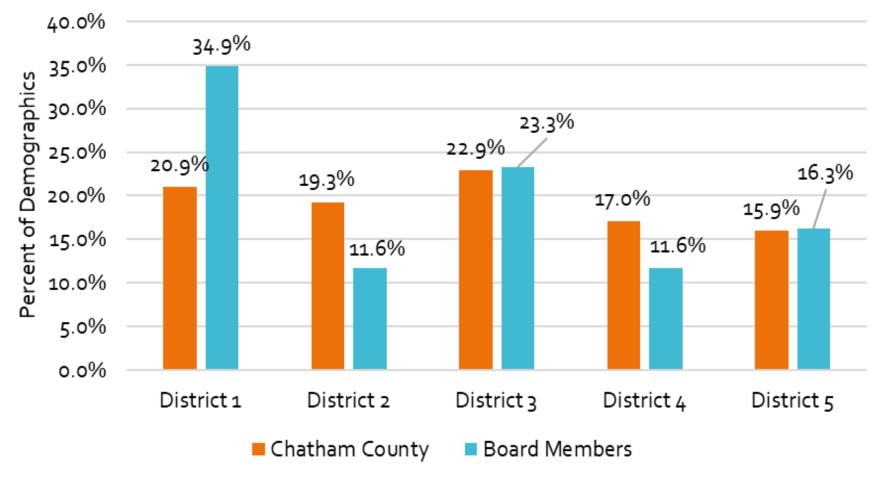

#### Race and Ethnicity

"Please enter the race or ethnicity that best describes you."

"Please list all of the languages you speak." "Please select which Chatham County district you live in."

Population
Estimates For
Each District

#### **Diversity Index**

District 1 – 49.30

District 2 - 50.20

District 3 – 45.80

District 4 - 75.00

District 5 – 72.20

"Please enter your level of employment."

"Please enter the highest level of education you have completed." "How long have you served on this board?"