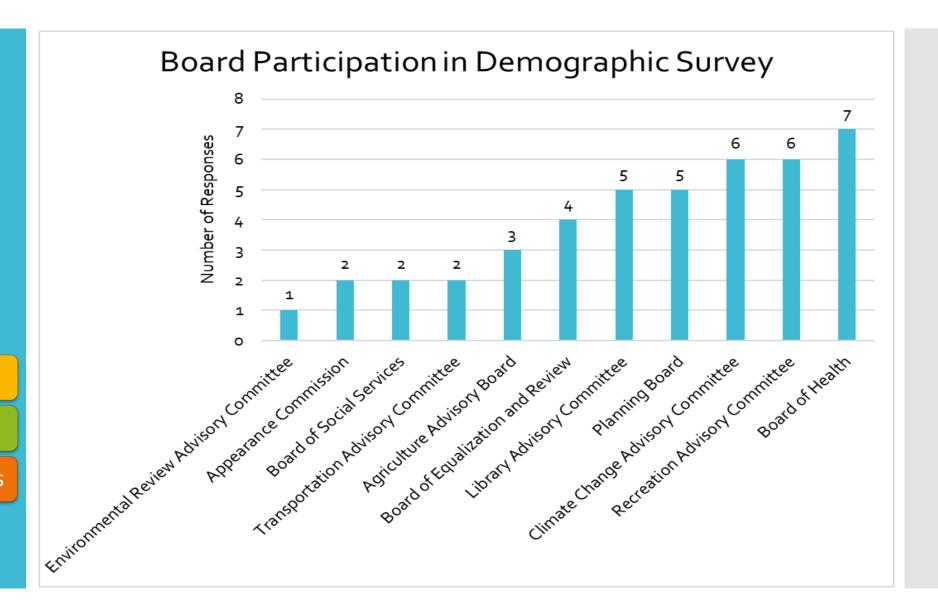

#### Demographic Data

Survey was sent to 11 Boards

Received 43 Responses

Asked 9 Demographic Questions

"Please enter the year you were born."

"Please enter your gender."