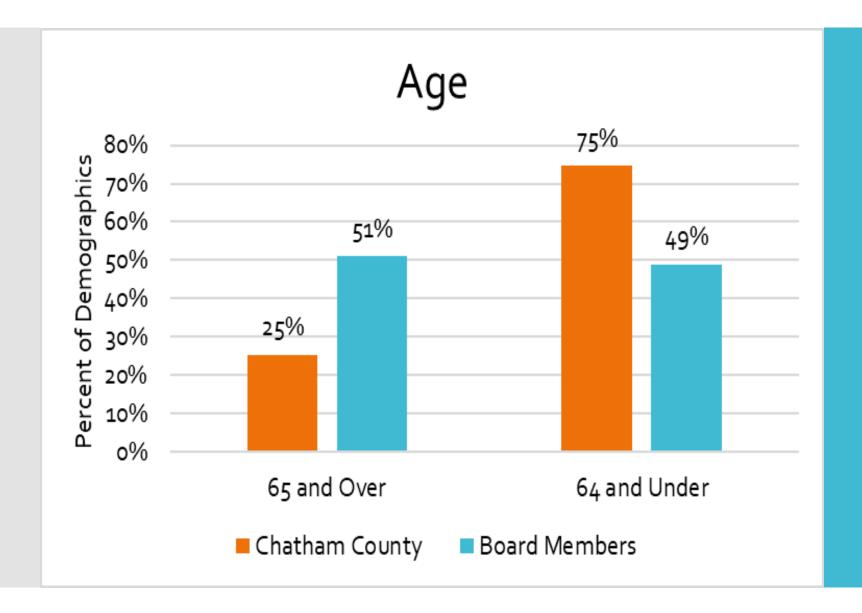

#### Demographic Data

Survey was sent to 11 Boards

Received 43 Responses

Asked 9 Demographic Questions

"Please enter the year you were born."

"Please enter your gender."

#### **Diversity Index**

District 1 – 49.30

District 2 - 50.20

District 3 – 45.80

District 4 - 75.00

District 5 – 72.20

"Please enter your level of employment."

"Please enter the highest level of education you have completed." "How long have you served on this board?"