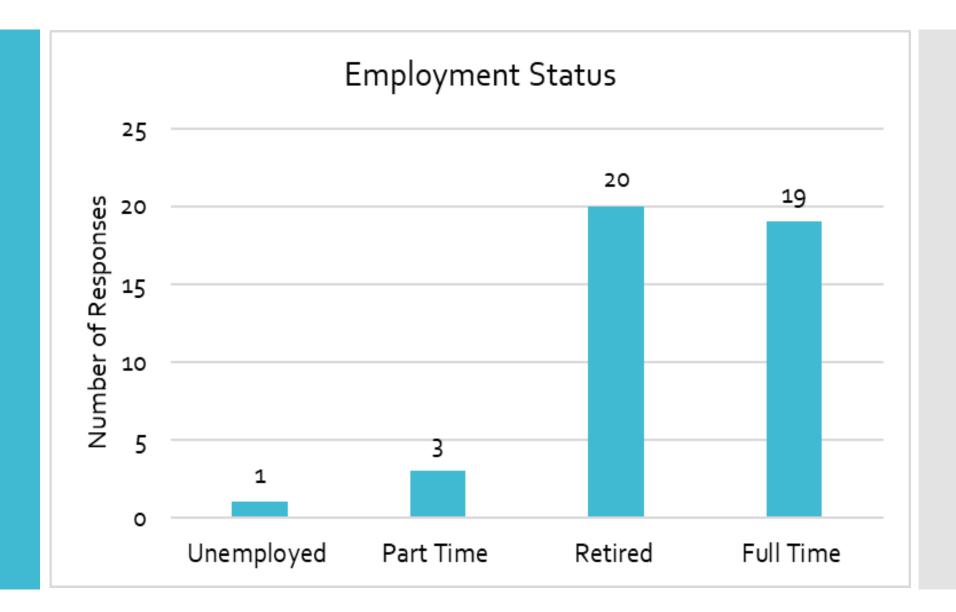

#### Demographic Data

Survey was sent to 11 Boards

Received 43 Responses

Asked 9 Demographic Questions

"Please enter the year you were born."

"Please enter your gender."

#### **Diversity Index**

District 1 – 49.30

District 2 - 50.20

District 3 – 45.80

District 4 - 75.00

District 5 – 72.20

"Please enter your level of employment."

"Please enter the highest level of education you have completed." "How long have you served on this board?"