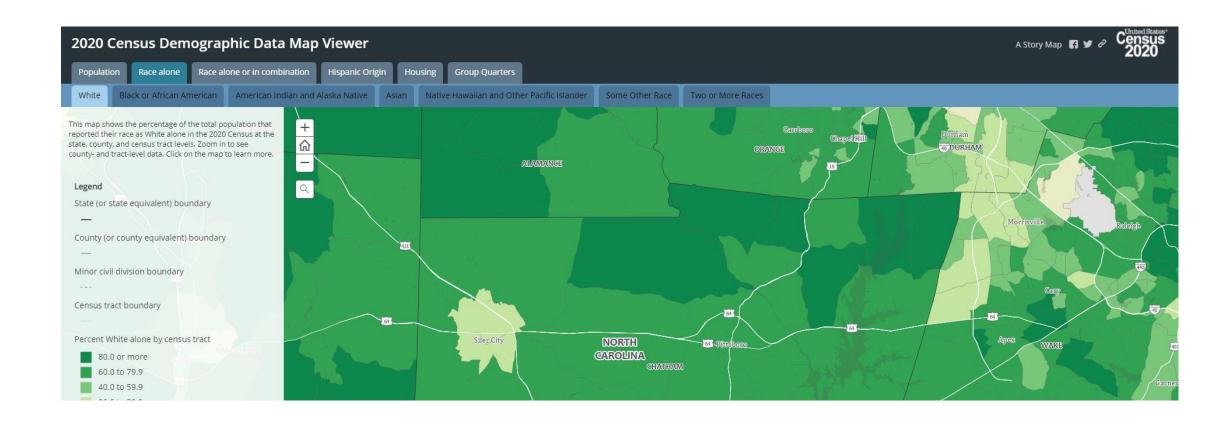

#### Race and Ethnicity

"Please enter the race or ethnicity that best describes you."

"Please list all of the languages you speak." "Please select which Chatham County district you live in."

Population
Estimates For
Each District

#### **Diversity Index**

District 1 – 49.30

District 2 - 50.20

District 3 – 45.80

District 4 - 75.00

District 5 – 72.20

"Please enter your level of employment."

"Please enter the highest level of education you have completed." "How long have you served on this board?"

COMMISSIONERS DISTRICTS WHITE: 12,919 BLACK: 917 **ASIAN: 748 AMERICAN INDIAN: 79** : 13.25 The Application and Process Select up to 3 Boards to serve on. Why do you want to serve the County? Educational and Employment background? Other civic involvement? Explain Gender, Ethnicity, and Age? Existing Residents can apply online with the Survey123 application. Process In · Vacancies and Committee information is advertised on Chatham the website. The PIO lists vacancies on all media outlets, including the chat list. County departments will also post information about their boards and committees. **BOC District BOC District 2 BOC District 3 BOC District 4 BOC District 5** 