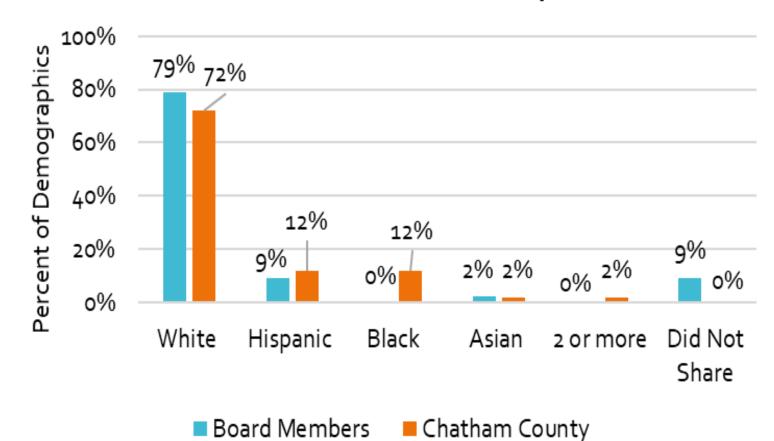

#### Race and Ethnicity

"Please enter the race or ethnicity that best describes you."

"Please list all of the languages you speak." "Please select which Chatham County district you live in."

Population
Estimates For
Each District