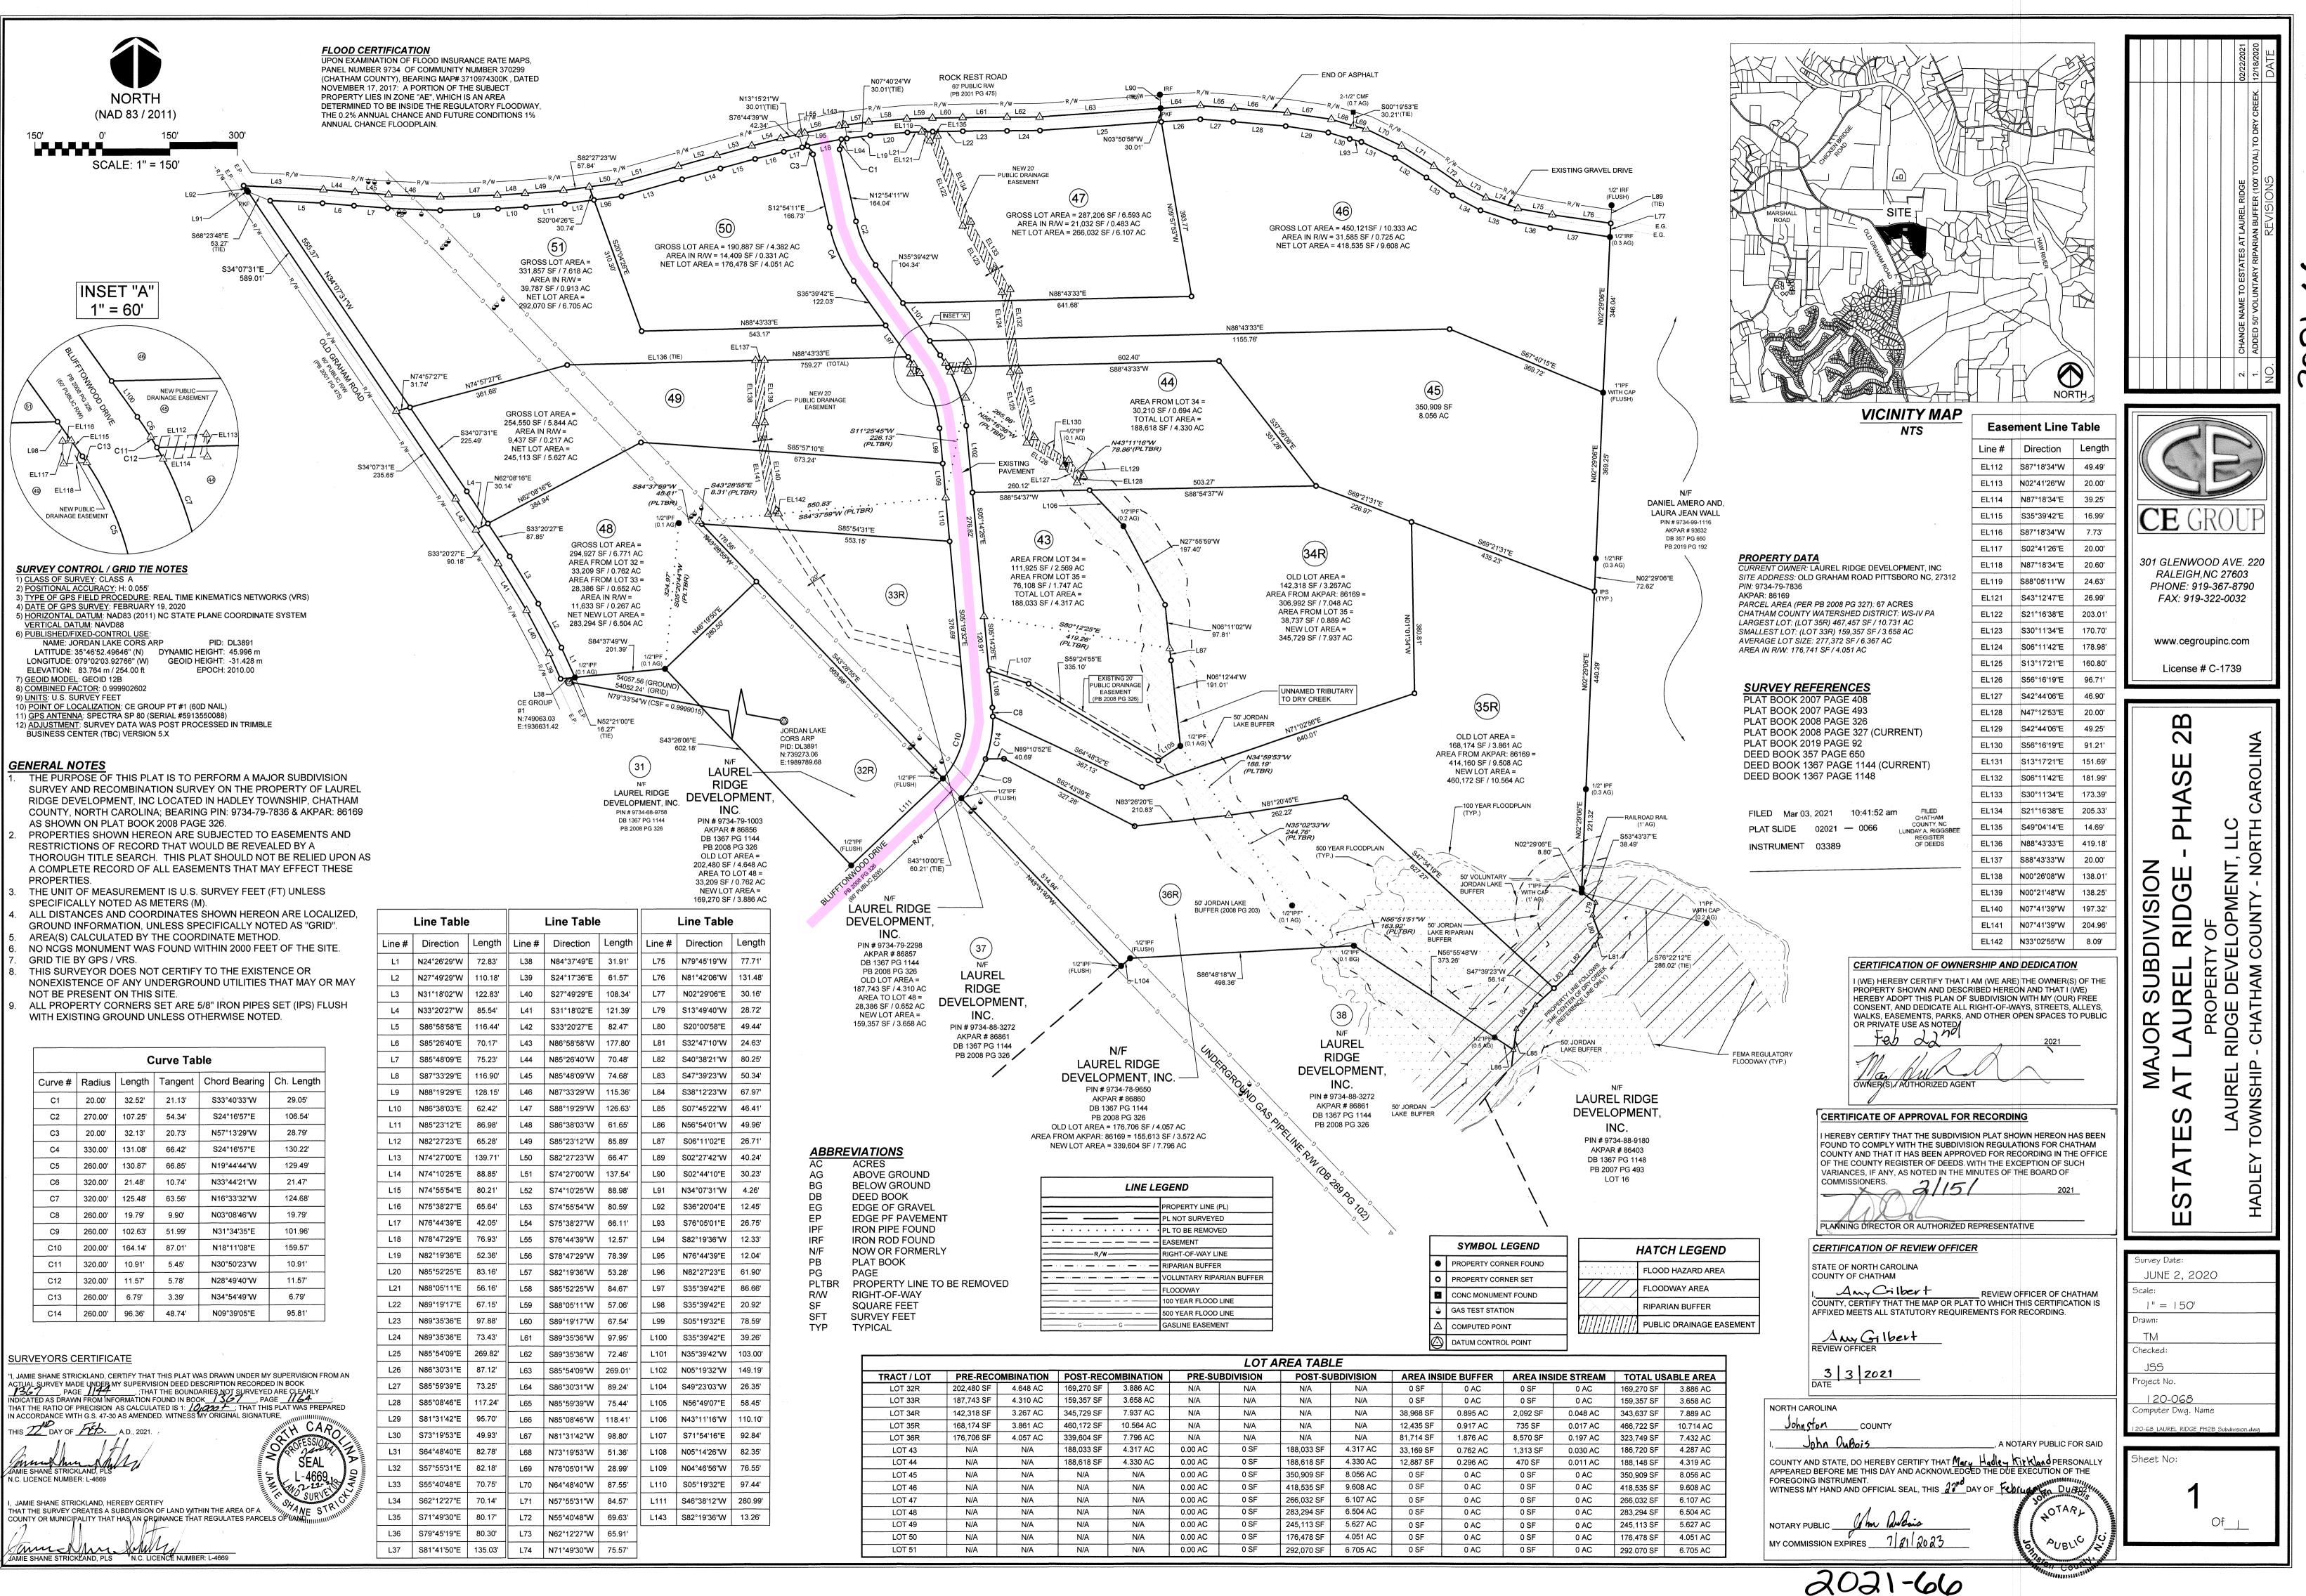

# Subject: Addition - 0.42 miles Blufftonwood Drive and 0.13 miles Bluffside Court in the Laurel Ridge Subdivision, Plat Book 2021, Page 66 and Plat Book 2008, Page 326.

Dear Sirs and Madams:

This is to request appropriate resolution for the addition of the above-mentioned streets in the Laurel Ridge Subdivision. Please find attached a street summary, plats, and maps showing the location of these streets. This office has investigated the subject streets and found them to meet minimum requirements for addition.

Website: www.ncdot.gov

| Curve Table |         |         |         |               |            |  |
|-------------|---------|---------|---------|---------------|------------|--|
| Curve #     | Radius  | Length  | Tangent | Chord Bearing | Ch. Length |  |
| C1          | 20.00'  | 32.52'  | 21.13'  | S33°40'33"W   | 29.05'     |  |
| C2          | 270.00' | 107.25' | 54.34'  | S24°16'57"E   | 106.54'    |  |
| C3          | 20.00'  | 32.13'  | 20.73'  | N57°13'29"W   | 28.79'     |  |
| C4          | 330.00' | 131.08' | 66.42'  | S24°16'57"E   | 130.22'    |  |
| C5          | 260.00' | 130.87' | 66.85'  | N19°44'44''W  | 129.49'    |  |
| C6          | 320.00' | 21.48'  | 10.74'  | N33°44'21''W  | 21.47'     |  |
| C7          | 320.00' | 125.48' | 63.56'  | N16°33'32''W  | 124.68'    |  |
| C8          | 260.00' | 19.79'  | 9.90'   | N03°08'46"W   | 19.79'     |  |
| C9          | 260.00' | 102.63' | 51.99'  | N31°34'35"E   | 101.96'    |  |
| C10         | 200.00' | 164.14' | 87.01'  | N18°11'08"E   | 159.57'    |  |
| C11         | 320.00' | 10.91'  | 5.45'   | N30°50'23"W   | 10.91'     |  |
| C12         | 320.00' | 11.57'  | 5.78'   | N28°49'40''W  | 11.57'     |  |
| C13         | 260.00' | 6.79'   | 3.39'   | N34°54'49''W  | 6.79'      |  |
| C14         | 260.00' | 96.36'  | 48.74'  | N09°39'05"E   | 95.81'     |  |

|            |              |         |            |              | ,       |            |              |         |  |
|------------|--------------|---------|------------|--------------|---------|------------|--------------|---------|--|
| Line Table |              |         | Line Table |              |         | Line Table |              |         |  |
| Line #     | Direction    | Length  | Line #     | Direction    | Length  | Line #     | Direction    | Length  |  |
| L1         | N24°26'29''W | 72.83'  | L38        | N84°37'49"E  | 31.91'  | L75        | N79°45'19"W  | 77.71'  |  |
| L2         | N27°49'29''W | 110.18' | L39        | S24°17'36"E  | 61.57'  | L76        | N81°42'06"W  | 131.48' |  |
| L3         | N31°18'02''W | 122.83' | L40        | S27°49'29"E  | 108.34' | L77        | N02°29'06"E  | 30.16'  |  |
| L4         | N33°20'27''W | 85.54'  | L41        | S31°18'02"E  | 121.39' | L79        | S13°49'40''W | 28.72'  |  |
| L5         | S86°58'58"E  | 116.44' | L42        | S33°20'27"E  | 82.47'  | L80        | S20°00'58"E  | 49.44'  |  |
| L6         | S85°26'40"E  | 70.17'  | L43        | N86°58'58''W | 177.80' | L81        | S32°47'10''W | 24.63'  |  |
| L7         | S85°48'09"E  | 75.23'  | L44        | N85°26'40''W | 70.48'  | L82        | S40°38'21''W | 80.25'  |  |
| L8         | S87°33'29"E  | 116.90' | L45        | N85°48'09''W | 74.68'  | L83        | S47°39'23"W  | 50.34'  |  |
| L9         | N88°19'29"E  | 128.15' | L46        | N87°33'29"W  | 115.36' | L84        | S38°12'23"W  | 67.97'  |  |
| L10        | N86°38'03"E  | 62.42'  | L47        | S88°19'29''W | 126.63' | L85        | S07°45'22''W | 46.41'  |  |
| L11        | N85°23'12"E  | 86.98'  | L48        | S86°38'03"W  | 61.65'  | L86        | N56°54'01''W | 49.96'  |  |
| L12        | N82°27'23"E  | 65.28'  | L49        | S85°23'12"W  | 85.89'  | L87        | S06°11'02"E  | 26.71'  |  |
| L13        | N74°27'00"E  | 139.71' | L50        | S82°27'23''W | 66.47'  | L89        | S02°27'42''W | 40.24'  |  |
| L14        | N74°10'25"E  | 88.85'  | L51        | S74°27'00''W | 137.54' | L90        | S02°44'10"E  | 30.23'  |  |
| L15        | N74°55'54"E  | 80.21'  | L52        | S74°10'25''W | 88.98'  | L91        | N34°07'31''W | 4.26'   |  |
| L16        | N75°38'27"E  | 65.64'  | L53        | S74°55'54''W | 80.59'  | L92        | S36°20'04"E  | 12.45'  |  |
| L17        | N76°44'39"E  | 42.05'  | L54        | S75°38'27''W | 66.11'  | L93        | S76°05'01"E  | 26.75'  |  |
| L18        | N78°47'29"E  | 76.93'  | L55        | S76°44'39''W | 12.57'  | L94        | S82°19'36''W | 12.33'  |  |
| L19        | N82°19'36"E  | 52.36'  | L56        | S78°47'29''W | 78.39'  | L95        | N76°44'39"E  | 12.04'  |  |
| L20        | N85°52'25"E  | 83.16'  | L57        | S82°19'36''W | 53.28'  | L96        | N82°27'23"E  | 61.90'  |  |
| L21        | N88°05'11"E  | 56.16'  | L58        | S85°52'25''W | 84.67'  | L97        | S35°39'42"E  | 86.66'  |  |
| L22        | N89°19'17"E  | 67.15'  | L59        | S88°05'11"W  | 57.06'  | L98        | S35°39'42"E  | 20.92'  |  |
| L23        | N89°35'36"E  | 97.88'  | L60        | S89°19'17''W | 67.54'  | L99        | S05°19'32"E  | 78.59'  |  |
| L24        | N89°35'36"E  | 73.43'  | L61        | S89°35'36''W | 97.95'  | L100       | S35°39'42"E  | 39.26'  |  |
| L25        | N85°54'09"E  | 269.82' | L62        | S89°35'36''W | 72.46'  | L101       | N35°39'42"W  | 103.00' |  |
| L26        | N86°30'31"E  | 87.12'  | L63        | S85°54'09"W  | 269.01' | L102       | N05°19'32"W  | 149.19' |  |
| L27        | S85°59'39"E  | 73.25'  | L64        | S86°30'31''W | 89.24'  | L104       | S49°23'03"W  | 26.35'  |  |
| L28        | S85°08'46"E  | 117.24' | L65        | N85°59'39"W  | 75.44'  | L105       | N56°49'07"E  | 58.45'  |  |
| L29        | S81°31'42"E  | 95.70'  | L66        | N85°08'46"W  | 118.41' | L106       | N43°11'16"W  | 110.10' |  |
| L30        | S73°19'53"E  | 49.93'  | L67        | N81°31'42"W  | 98.80'  | L107       | S71°54'16"E  | 92.84'  |  |
| L31        | S64°48'40"E  | 82.78'  | L68        | N73°19'53"W  | 51.36'  | L108       | N05°14'26"W  | 82.35'  |  |
| L32        | S57°55'31"E  | 82.18'  | L69        | N76°05'01''W | 28.99'  | L109       | N04°46'56"W  | 76.55'  |  |
| L33        | S55°40'48"E  | 70.75'  | L70        | N64°48'40''W | 87.55'  | L110       | S05°19'32"E  | 97.44'  |  |
| L34        | S62°12'27"E  | 70.14'  | L71        | N57°55'31''W | 84.57'  | L111       | S46°38'12''W | 280.99' |  |
| L35        | S71°49'30"E  | 80.17'  | L72        | N55°40'48"W  | 69.63'  | L143       | S82°19'36''W | 13.26'  |  |
| L36        | S79°45'19"E  | 80.30'  | L73        | N62°12'27"W  | 65.91'  |            |              |         |  |
| 1 37       | S81°41'50"E  | 135 03' | 174        | N71º40'30"\/ | 75 57'  |            |              |         |  |