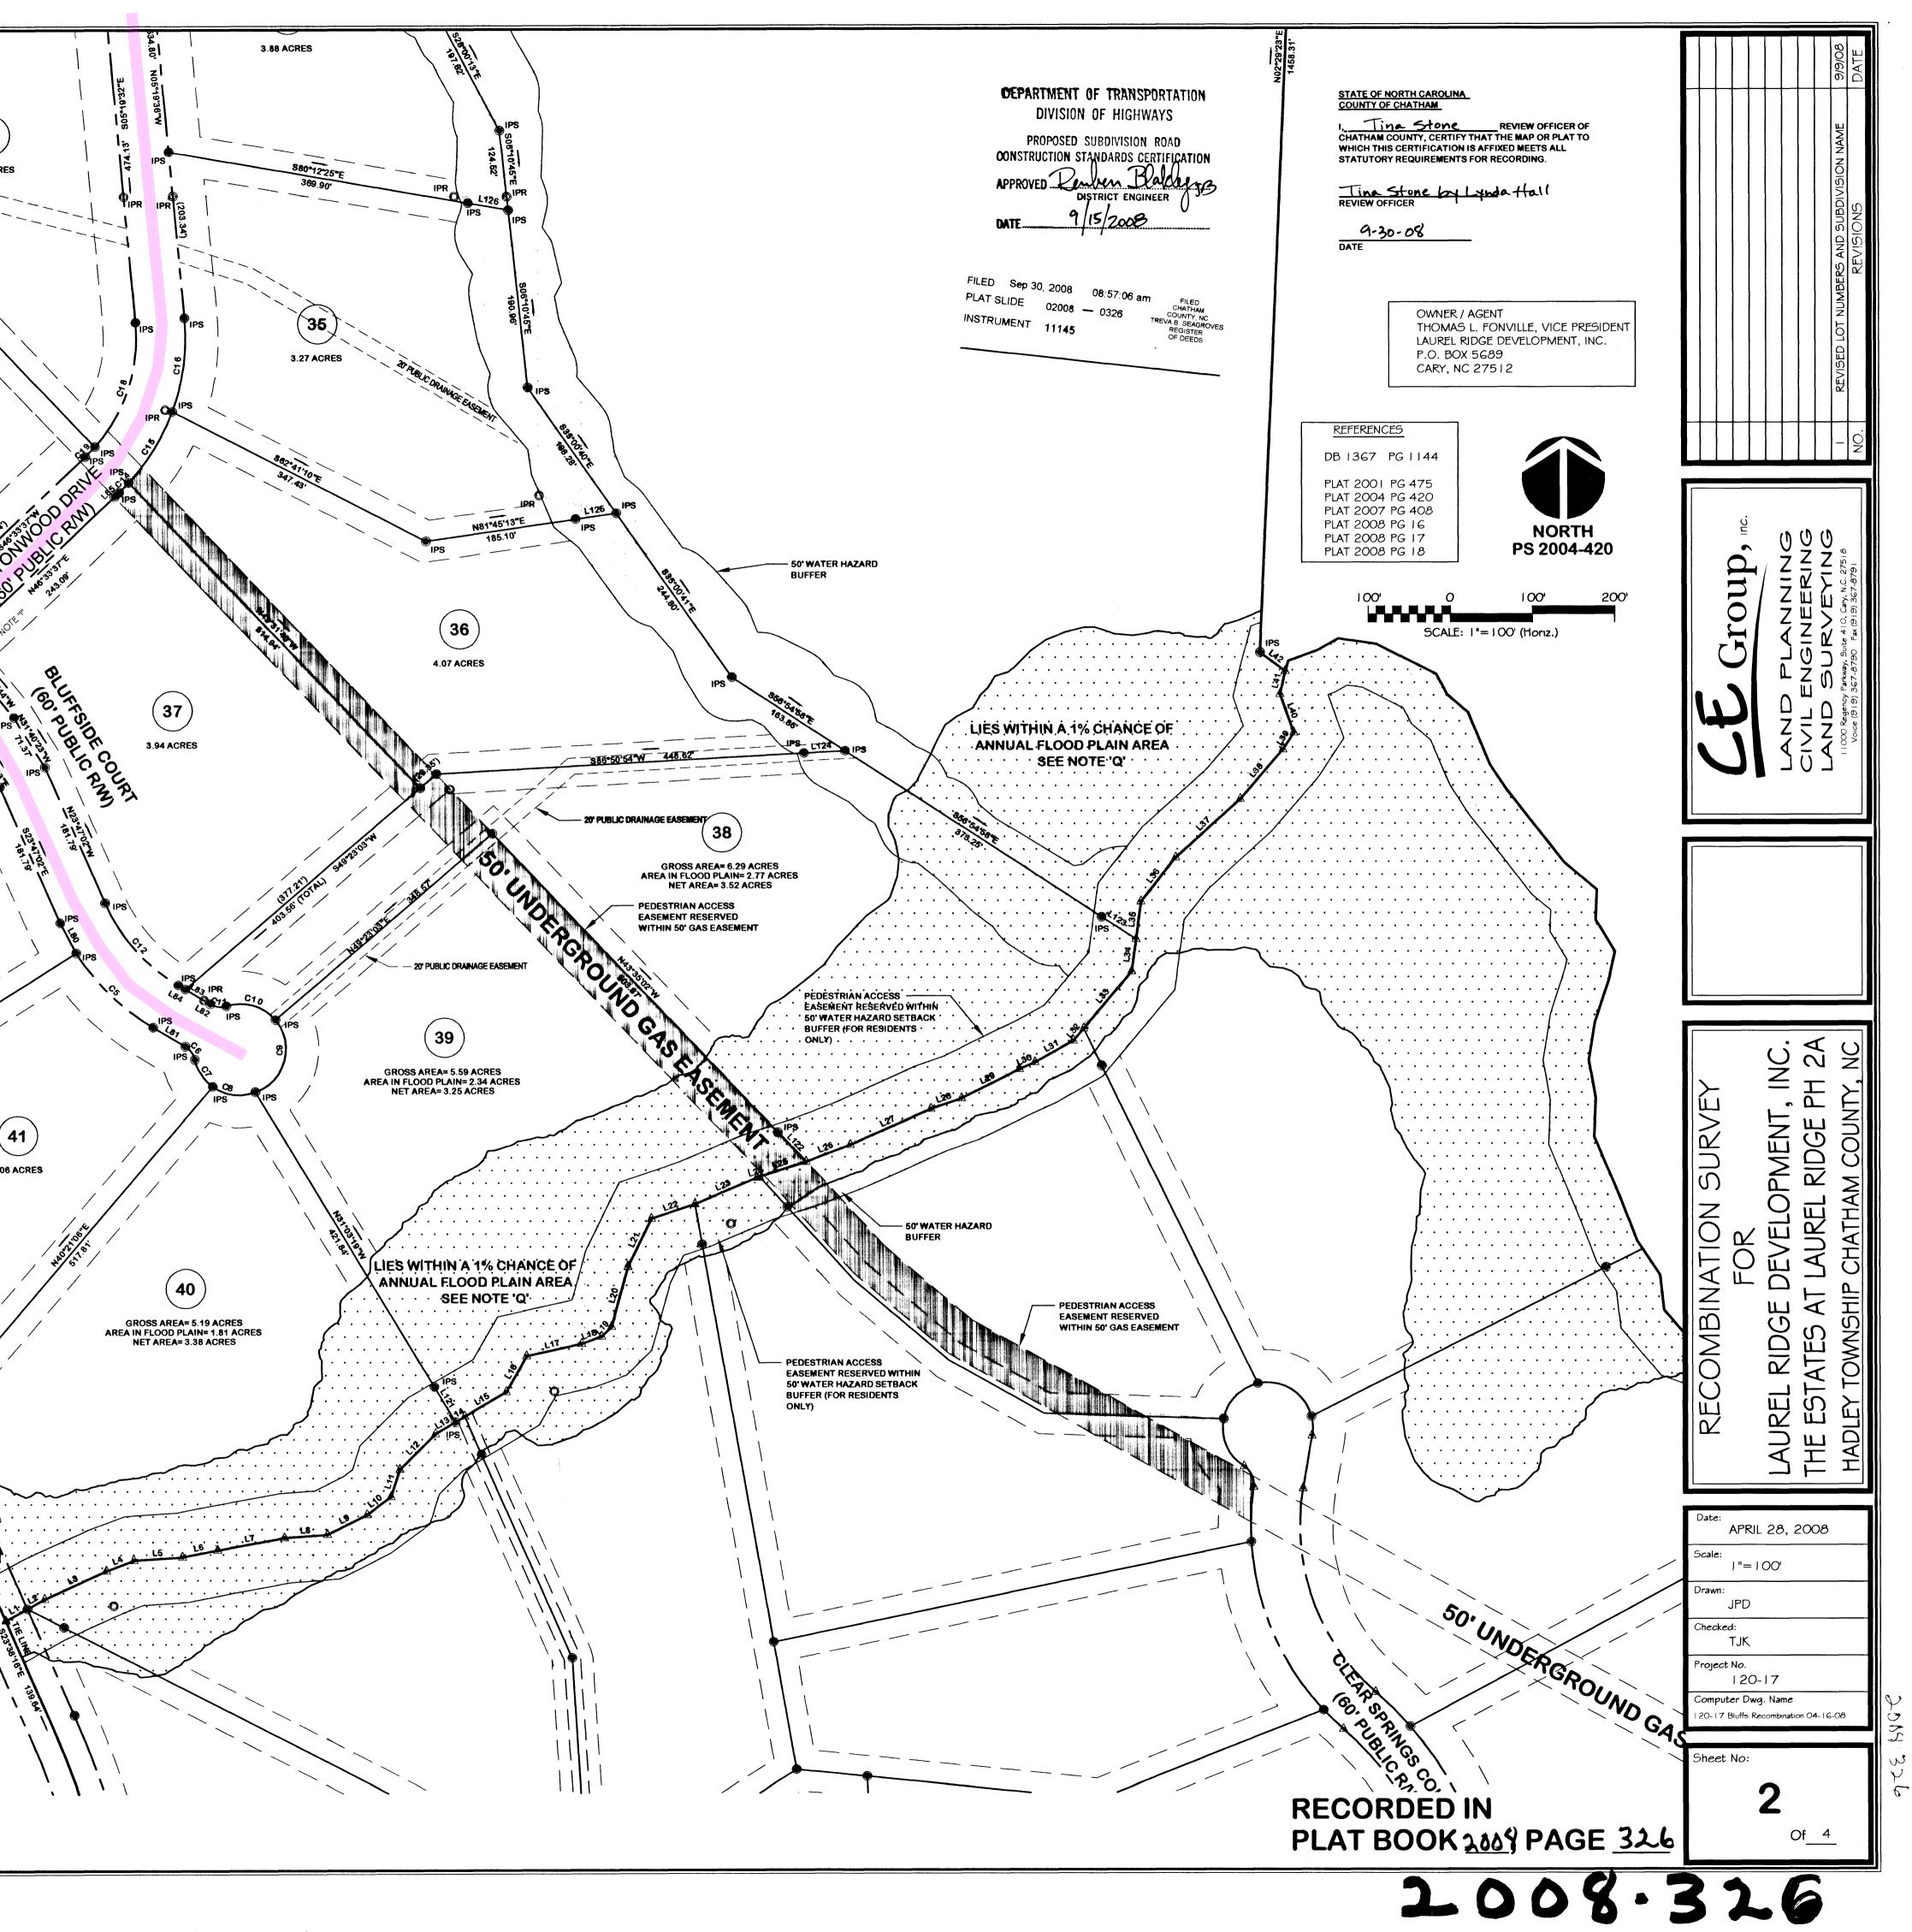

# Subject: Addition - 0.42 miles Blufftonwood Drive and 0.13 miles Bluffside Court in the Laurel Ridge Subdivision, Plat Book 2021, Page 66 and Plat Book 2008, Page 326.

Dear Sirs and Madams:

This is to request appropriate resolution for the addition of the above-mentioned streets in the Laurel Ridge Subdivision. Please find attached a street summary, plats, and maps showing the location of these streets. This office has investigated the subject streets and found them to meet minimum requirements for addition.