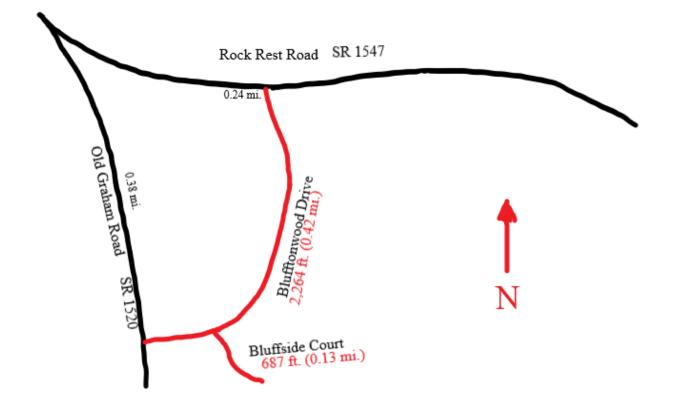

# Subject: Addition - 0.42 miles Blufftonwood Drive and 0.13 miles Bluffside Court in the Laurel Ridge Subdivision, Plat Book 2021, Page 66 and Plat Book 2008, Page 326.

Dear Sirs and Madams:

This is to request appropriate resolution for the addition of the above-mentioned streets in the Laurel Ridge Subdivision. Please find attached a street summary, plats, and maps showing the location of these streets. This office has investigated the subject streets and found them to meet minimum requirements for addition.