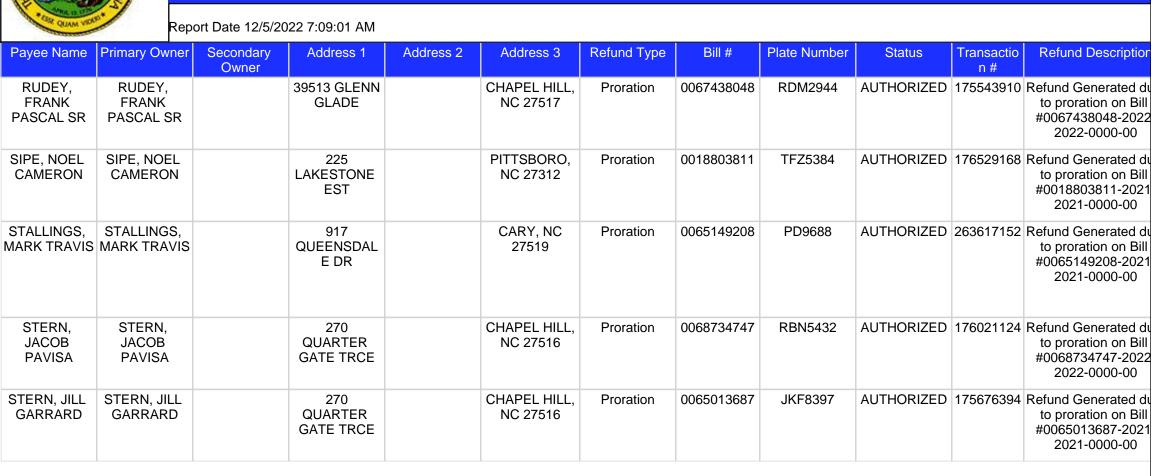

#### **NCVTS Pending**

Report Date 12/5/2022 7:09:01 AM Payee Name Primary Owner Secondary Address 3 Refund Type Bill # Status **Refund Description** Address 1 Address 2 **Plate Number** Transactio Owner n # CARY, NC ARIAS ARIAS 129 Proration 0066754597 PKP9551 AUTHORIZED 264793758 Refund Generated du **KEYTHORPE** NAVARRO. NAVARRO. 27519 to proration on Bill #0066754597-2021 ESTEBAN ESTEBAN LN 2021-0000-00 BEHR. EMILY BEHR. EMILY BEHR. 1427 GREAT CHAPEL HILL. Proration 0033741840 HMD6707 AUTHORIZED 175947596 Refund Generated du JEAN JEAN GREGORY **RIDGE PKWY** NC 27516 to proration on Bill #0033741840-2021 EUGENE 2021-0000-00 BEHR. 1427 GREAT AUTHORIZED 176529134 Refund Generated du CHAPEL HILL. BEHR. Proration 0057161424 HMD6467 GREGORY GREGORY **RIDGE PKWY** NC 27516 to proration on Bill #0057161424-2021 EUGENE EUGENE 2021-0000-00 BELL, JAMES BELL, JAMES 150 W RIDGE MACON, GA AUTHORIZED 175744696 Refund Generated du Proration 0033330309 BFV7335 Т Т CIR 31210 to proration on Bill #0033330309-2021 2021-0000-00 BUNCE. BUNCE. 539 CARY, NC 0058999557 AUTHORIZED 263617122 Refund Generated du **DEP6828** Proration ROBERT BOSWORTH ROBERT 27519 to proration on Bill #0058999557-2021 ΡL MICHAEL MICHAEL 2021-0000-00