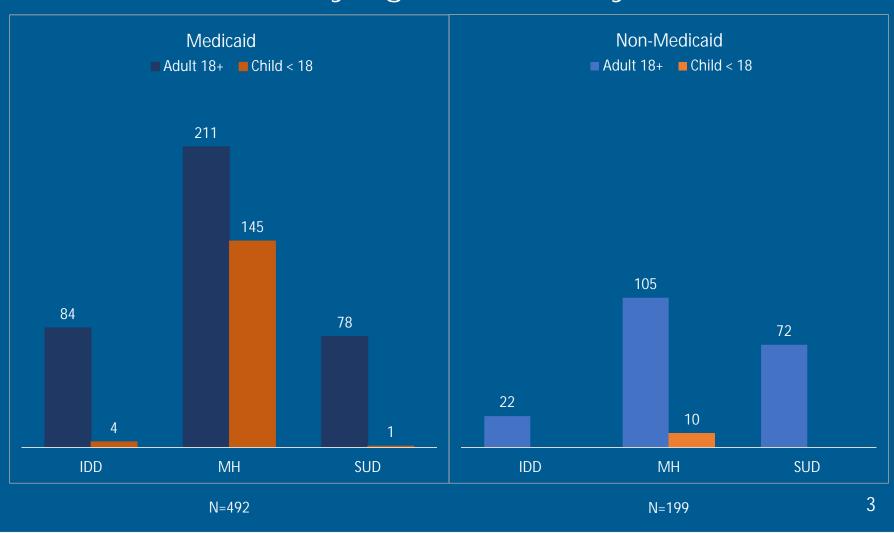

|                              |                             |
| Other- Re-entry taskforce, MAT in jail                                                                        |                              |                             |
| TOTAL                                                                                                         | \$210,5000                   | \$168,585                   |



## THANK YOU

QUESTIONS?





## **Chatham County, NC**

#### **Text File**

**File Number: 22-4479** 

Agenda Date: 9/19/2022 Version: 1 Status: Work Session

In Control: Board of Commissioners File Type: Agenda Item

Agenda Number:

Update from Vaya Health





# Chatham County Board of Commissioners

September 19, 2022



## Members Served by Age & Disability Apr - Jun 2022



## Medicaid Service Usage Apr - Jun 2022



## Non-Medicaid Service Usage Apr - Jun 2022



## Providers by Members Served Apr - Jun 2022



## Innovations Waiver Status June 2022



## MH Inpatient Admissions to Community Hospitals



## SUD Inpatient Admissions to Community Hospitals



## Medicaid Follow-Up After Discharge



## ED Admissions & Readmissions Jan 2021 - Dec 2021



# NC Child and Family Improvement Initiative (NCFII)













## Key Focus Areas

- 1. Establish a seamless transition of care for children placed outside of Health Plan regions
- 2. Establish a standardized pass-through authorization process for children entering treatment services
- 3. Establish a standardized referral process for all residential providers
- 4. Establish a statewide open network to impr