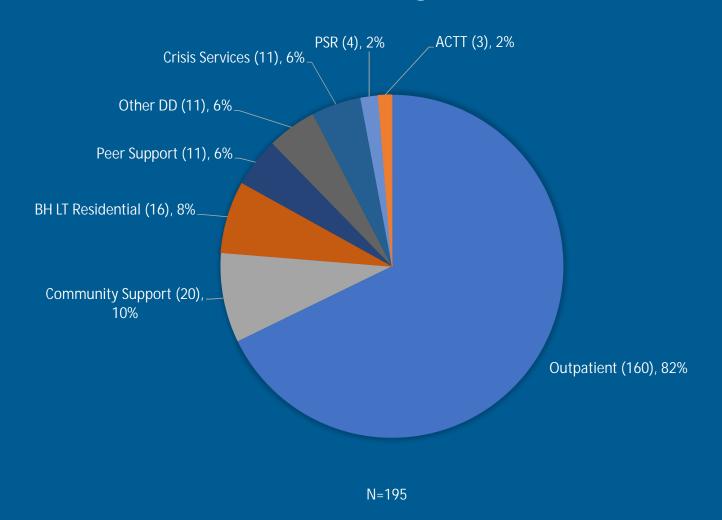

e, MAT in jail                                                                        |                              |                             |
| TOTAL                                                                                                         | \$210,5000                   | \$168,585                   |



## THANK YOU

QUESTIONS?





## **Chatham County, NC**

#### **Text File**

**File Number: 22-4479** 

Agenda Date: 9/19/2022 Version: 1 Status: Work Session

In Control: Board of Commissioners File Type: Agenda Item

Agenda Number:

Update from Vaya Health





# Chatham County Board of Commissioners

September 19, 2022



## Members Served by Age & Disability Apr - Jun 2022



## Medicaid Service Usage Apr - Jun 2022



## Non-Medicaid Service Usage Apr - Jun 2022



## Providers by Members Served Apr - Jun 2022



## Innovations Waiver Status June 2022



## MH Inpatient Admissions to Community Hospitals



## SUD Inpatient Admissions to Community Hospitals



## Medicaid Follow-Up After Discharge



## ED Admissions & Readmissions Jan 2021 - Dec 2021



# NC Child and Family Improvement Initiative (NCFII)













## Key Focus Areas

- 1. Establish a seamless transition of care for children placed outside of Health Plan regions
- 2. Establish a standardized pass-through authorization process for children entering treatment services
- 3. Establish a standardized referral process for all residential providers
- 4. Establish a statewide open network to improve access to care
  - a) Reduce or eliminate the need for Out of Network Agreements prior t