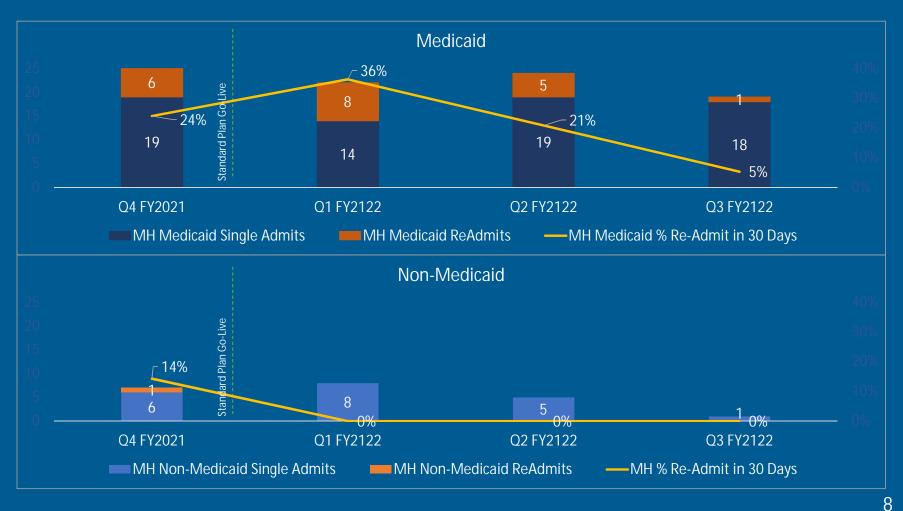

|
| TOTAL                                                                                                         | \$210,5000                   | \$168,585                   |



## THANK YOU

QUESTIONS?





## **Chatham County, NC**

#### **Text File**

**File Number: 22-4479** 

Agenda Date: 9/19/2022 Version: 1 Status: Work Session

In Control: Board of Commissioners File Type: Agenda Item

Agenda Number:

Update from Vaya Health





# Chatham County Board of Commissioners

September 19, 2022



## Members Served by Age & Disability Apr - Jun 2022



## Medicaid Service Usage Apr - Jun 2022



## Non-Medicaid Service Usage Apr - Jun 2022



## Providers by Members Served Apr - Jun 2022



## Innovations Waiver Status June 2022



## MH Inpatient Admissions to Community Hospitals



## SUD Inpatient Admissions to Community Hospitals



## Medicaid Follow-Up After Discharge



## ED Admissions & Readmissions Jan 2021 - Dec 2021



# NC Child and Family Improvement Initiative (NCFII)













## Key Focus Areas

- 1. Establish a seamless transition of care for children placed outside of Health Plan regions
- 2. Establish a standardized pass-through authorization process for children entering treatment services
- 3. Establish a standardized referral process for all residential providers
- 4. Establish a statewide open network to improve access to care
  - a) Reduce or eliminate the need for Out of Network Agreements prior to entry to care

## Key Focus Areas (continued...)

- 5. Establish co-located and/or integrated Care Management support for DSS' at the local le