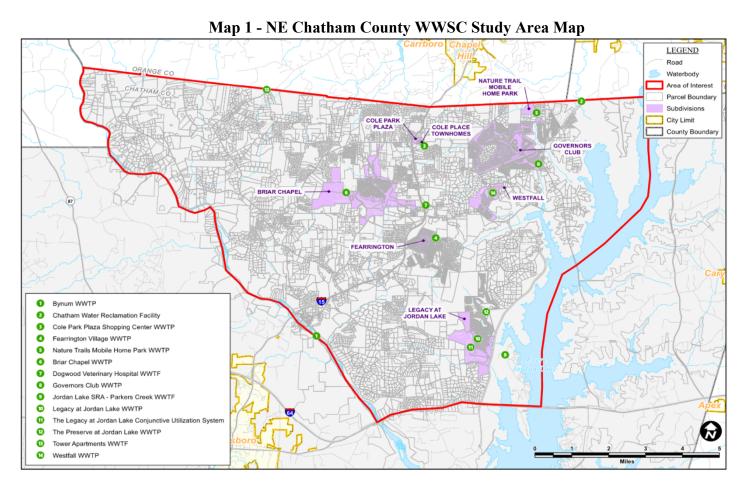

The scope of the study is Northeast Chatham County defined as the area south of Orange County, west of Jordan Lake, north of US 64 and east of the Haw River (see Map 1). The study area includes approximately 100 sq. miles with approximately half of this area considered part of the 15/501 corridor where development is more dense. Map 1 also includes the location of the 14 package wastewater treatment plants currently in operation.

With no master plan for Northeast Chatham County's wastewater services, a patchwork of decentralized wastewater plants (see Map 1) and septic facilities evolved here over time. Currently this comprises 14 privately owned package plants and over 5,300 residential septic tank installations. The private package plants currently operate with an average daily flow of just over 1MGD and a capacity of roughly 1.5 MGD (Table 1). Five of the plants are discharge facilities, discharging treated effluent into local tributaries which feed into Jordan Lake. The other nine are non-discharge facilities which discharge treated effluent through land application (spray irrigation).