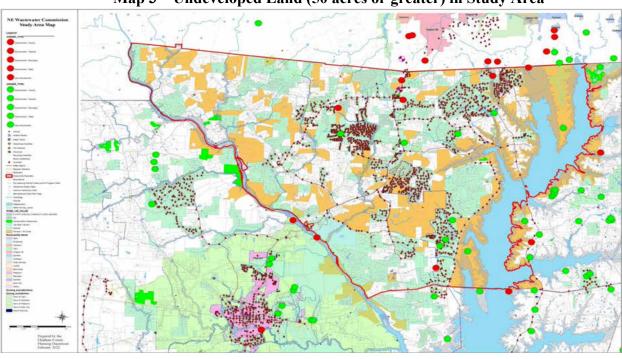

The scope of the study is Northeast Chatham County defined as the area south of Orange County, west of Jordan Lake, north of US 64 and east of the Haw River (see Map 1). The study area includes approximately 100 sq. miles with approximately half of this area considered part of the 15/501 corridor where development is more dense. Map 1 also includes the location of the 14 package wastewater treatment plants currently in operation.

With no master plan for Northeast Chatham County's wastewater services, a patchwork of decentralized wastewater plants (see Map 1) and septic facilities evolved here over time. Currently this comprises 14 privately owned package plants and over 5,300 residential septic tank installations. The private package plants currently operate with an average daily flow of just over 1MGD and a capacity of roughly 1.5 MGD (Table 1). Five of the plants are discharge facilities, discharging treated effluent into local tributaries which feed into Jordan Lake. The other nine are non-discharge facilities which discharge treated effluent through land application (spray irrigation).