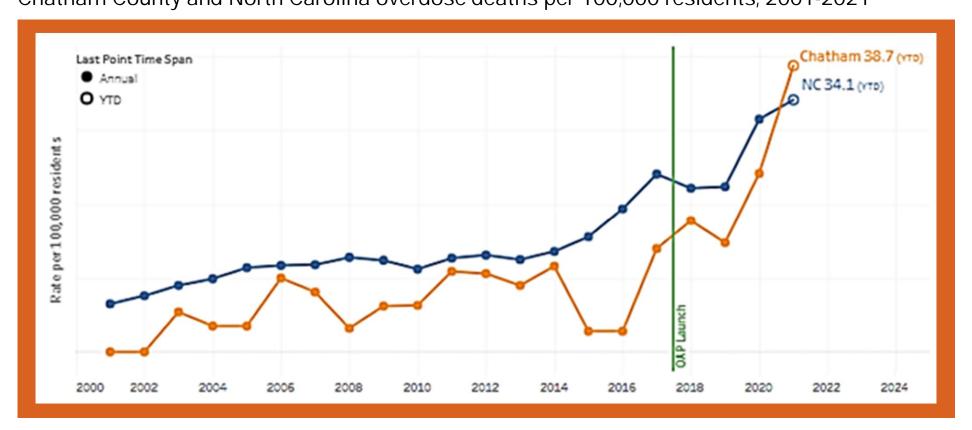

# OVERDOSE CRISIS IN CHATHAM COUNTY

The rate of drug overdose deaths in Chatham County and NC grew significantly in 2020 and 2021. Chatham County and North Carolina overdose deaths per 100,000 residents, 2001-2021

# OPIOID OVERDOSE CRISIS IN CHATHAM COUNTY

|                                                                                                           | 2021                   | 2020        |
|-----------------------------------------------------------------------------------------------------------|------------------------|-------------|
| Overdose Deaths                                                                                           | 24 (first 10 months)   | 18          |
| Rate of Overdose Deaths (including opioids, stimulants, benzodiazepines and others) per 100,000 residents | 38.7 (first 10 months) | 24.2        |
| Overdoses involving illicit opioids (fentatnyl, heroin, etc.)                                             |                        | 77.8%       |
| Rate of Opioid Overdose ED Visits per 100,000 residents                                                   | 114.1                  |             |
| Number of Opioid Overdose ED Visits                                                                       | 85                     |             |
| CCSO Overdose Response Calls                                                                              | 58                     | 21          |
| Siler City Police Department Overdose Response Calls                                                      | 25                     | 14          |
| Percent of Chatham County Households who reported misuse of prescription drugs in past year (CCCS)        | 2.4%                   |             |
| Percent of Chatham County households who sought help for drug use while living in Chatham County (CCCS)   | 1.4%                   |             |
| Percent of Chatham County High Schoolers who ever misused prescription pain medicine                      |                        | 2019: 19.9% |
| Percent of children in foster care due to parental substance use                                          | 69.9%                  |             |