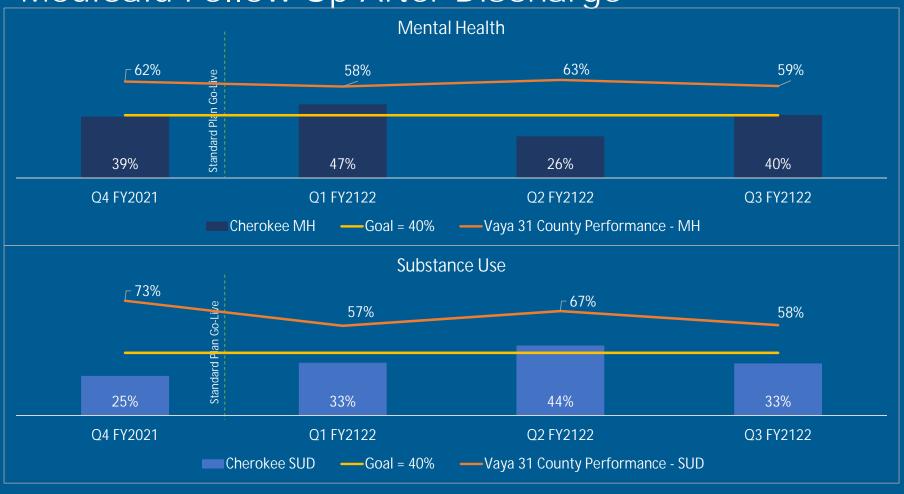

| \$210,5000                   | \$168,585                   |



## THANK YOU

QUESTIONS?





## **Chatham County, NC**

#### **Text File**

**File Number: 22-4479** 

Agenda Date: 9/19/2022 Version: 1 Status: Work Session

In Control: Board of Commissioners File Type: Agenda Item

Agenda Number:

Update from Vaya Health





# Chatham County Board of Commissioners

September 19, 2022



## Members Served by Age & Disability Apr - Jun 2022



## Medicaid Service Usage Apr - Jun 2022



## Non-Medicaid Service Usage Apr - Jun 2022



## Providers by Members Served Apr - Jun 2022



## Innovations Waiver Status June 2022



## MH Inpatient Admissions to Community Hospitals



## SUD Inpatient Admissions to Community Hospitals



## Medicaid Follow-Up After Discharge



## ED Admissions & Readmissions Jan 2021 - Dec 2021



# NC Child and Family Improvement Initiative (NCFII)













## Key Focus Areas

- 1. Establish a seamless transition of care for children placed outside of Health Plan regions
- 2. Establish a standardized pass-through authorization process for children entering treatment services
- 3. Establish a standardized referral process for all residential providers
- 4. Establish a statewide open network to improve access to care
  - a) Reduce or eliminate the need for Out of Network Agreements prior to entry to care

## Key Focus Areas (continued...)

- 5. Establish co-located and/or integrated Care Management support for DSS' at the local level
- 6. Establish standardized statewide case escalation process
- 7. Establish statewide emer