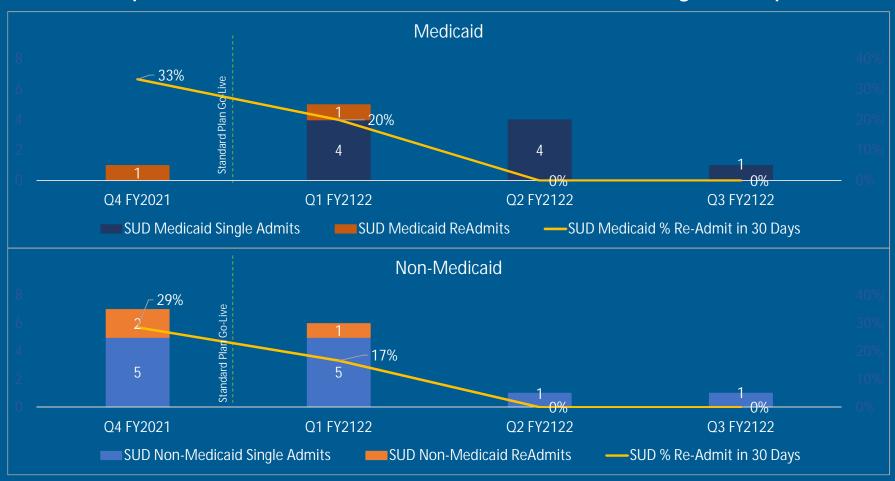

| \$210,5000                   | \$168,585                   |



## THANK YOU

QUESTIONS?





## **Chatham County, NC**

#### **Text File**

**File Number: 22-4479** 

Agenda Date: 9/19/2022 Version: 1 Status: Work Session

In Control: Board of Commissioners File Type: Agenda Item

Agenda Number:

Update from Vaya Health





# Chatham County Board of Commissioners

September 19, 2022



## Members Served by Age & Disability Apr - Jun 2022



## Medicaid Service Usage Apr - Jun 2022



## Non-Medicaid Service Usage Apr - Jun 2022



## Providers by Members Served Apr - Jun 2022



## Innovations Waiver Status June 2022



## MH Inpatient Admissions to Community Hospitals



## SUD Inpatient Admissions to Community Hospitals



## Medicaid Follow-Up After Discharge



## ED Admissions & Readmissions Jan 2021 - Dec 2021



# NC Child and Family Improvement Initiative (NCFII)













## Key Focus Areas

- 1. Establish a seamless transition of care for children placed outside of Health Plan regions
- 2. Establish a standardized pass-through authorization process for children entering treatment services
- 3. Establish a standardized referral process for all residential providers
- 4. Establish a statewide open network to improve access to care
  - a) Reduce or eliminate the need for Out of Network Agreements prior to entry to care

## Key Focus Areas (continued...)

- 5. Establish co-located and/or integrated Care Management support for DSS' at the local level
- 6. Establish standardized statewide case escalat