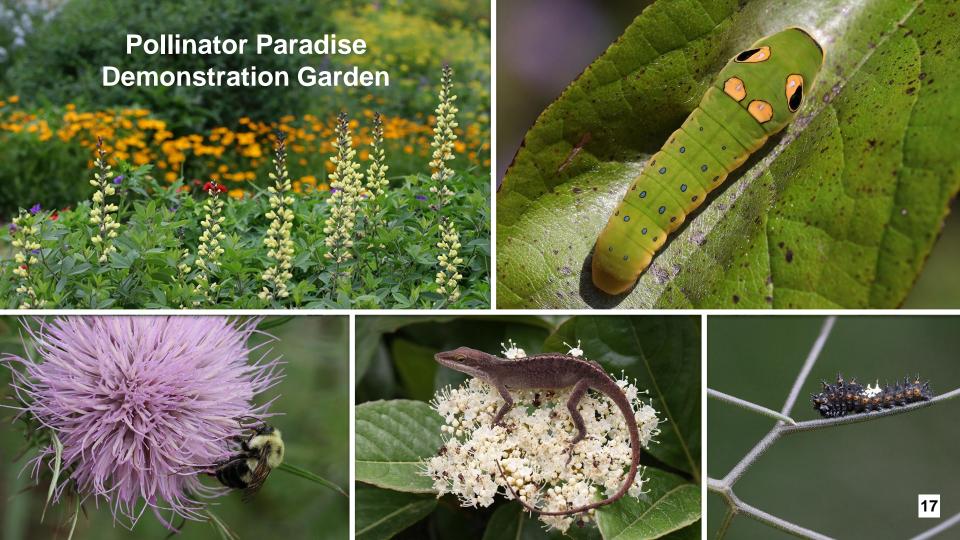

# Pollinator Paradise Demonstration Garden

- I've conducted 28 pollinator garden tours so far this year; will have done at least 36 by the end of the year
- In addition to the garden tours, I educate through social media and website articles