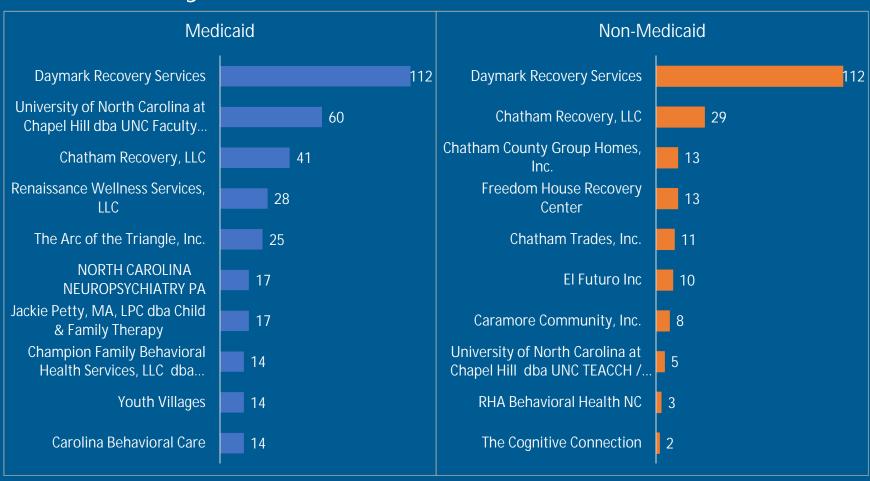

|                              |                             |
| TOTAL                                                                                                         | \$210,5000                   | \$168,585                   |



## THANK YOU

QUESTIONS?





## **Chatham County, NC**

#### **Text File**

**File Number: 22-4479** 

Agenda Date: 9/19/2022 Version: 1 Status: Work Session

In Control: Board of Commissioners File Type: Agenda Item

Agenda Number:

Update from Vaya Health





# Chatham County Board of Commissioners

September 19, 2022



## Members Served by Age & Disability Apr - Jun 2022



## Medicaid Service Usage Apr - Jun 2022



## Non-Medicaid Service Usage Apr - Jun 2022



## Providers by Members Served Apr - Jun 2022



## Innovations Waiver Status June 2022



## MH Inpatient Admissions to Community Hospitals



## SUD Inpatient Admissions to Community Hospitals



## Medicaid Follow-Up After Discharge



## ED Admissions & Readmissions Jan 2021 - Dec 2021



# NC Child and Family Improvement Initiative (NCFII)













## Key Focus Areas

- 1. Establish a seamless transition of care for children placed outside of Health Plan regions
- 2. Establish a standardized pass-through authorization process for children entering treatment services
- 3. Establish a standardized referral process for all residential providers
- 4. Establish a statewide open network to improve access to care
  - a) Reduce or eliminate the need for Out of Network Agreements prior to entry to care

## Key Focus Areas (continued...