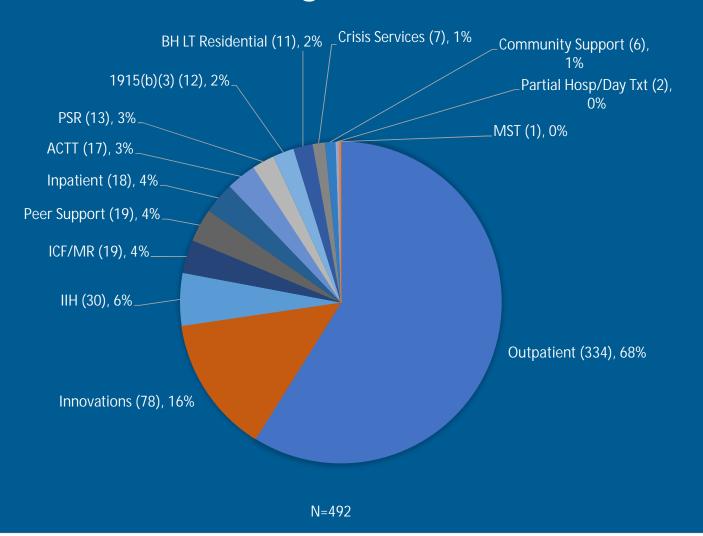

|
| Other- Re-entry taskforce, MAT in jail                                                                        |                              |                             |
| TOTAL                                                                                                         | \$210,5000                   | \$168,585                   |



## THANK YOU

QUESTIONS?





## **Chatham County, NC**

#### **Text File**

**File Number: 22-4479** 

Agenda Date: 9/19/2022 Version: 1 Status: Work Session

In Control: Board of Commissioners File Type: Agenda Item

Agenda Number:

Update from Vaya Health





# Chatham County Board of Commissioners

September 19, 2022



## Members Served by Age & Disability Apr - Jun 2022



## Medicaid Service Usage Apr - Jun 2022



## Non-Medicaid Service Usage Apr - Jun 2022



## Providers by Members Served Apr - Jun 2022



## Innovations Waiver Status June 2022



## MH Inpatient Admissions to Community Hospitals



## SUD Inpatient Admissions to Community Hospitals



## Medicaid Follow-Up After Discharge



## ED Admissions & Readmissions Jan 2021 - Dec 2021



# NC Child and Family Improvement Initiative (NCFII)













## Key Focus Areas

- 1. Establish a seamless transition of care for children placed outside of Health Plan regions
- 2. Establish a standardized pass-through authorization process for children entering treatment services
- 3. Establish a standardized referral process for all residential providers
- 4. Establish a statewide open network to improve access to care
  - a) Reduce or eliminat