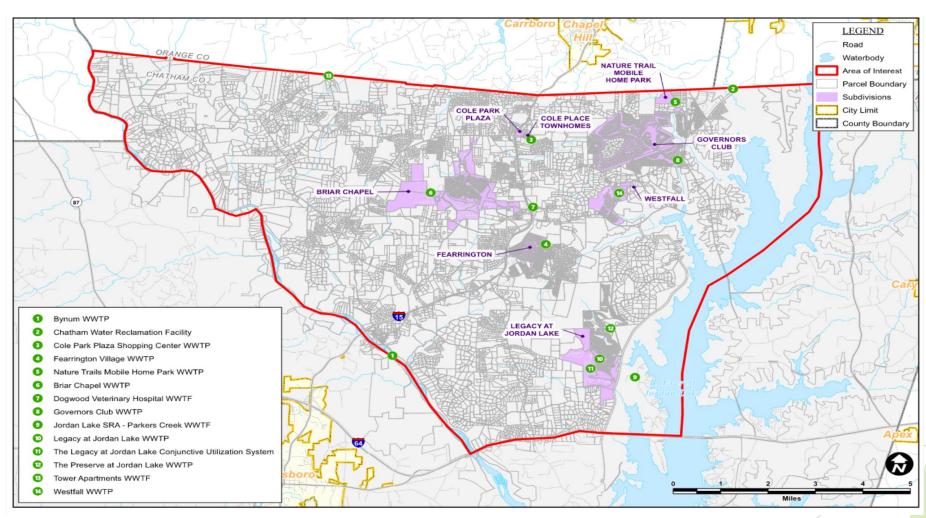

The scope of the study is Northeast Chatham County defined as the area south of Orange County, west of Jordan Lake, north of US 64 and east of the Haw River (see Map 1). The study area includes approximately 100 sq. miles with approximately half of this area considered part of the 15/501 corridor where development is more dense. Map 1 also includes the location of the 14 package wastewater treatment plants currently in operation.

With no master plan for Northeast Chatham County's wastewater services, a patchwork of decentralized wastewater plants (see Map 1) and septic facilities evolved here over time. Currently this comprises 14 privately owned package plants and over 5,300 residential septic tank installations. The private package plants currently operate with an average daily flow of just over 1MGD and a capacity of roughly 1.5 MGD (Table 1). Five of the plants are discharge facilities, discharging treated effluent into local tributaries which feed into Jordan Lake. The other nine are non-discharge facilities which discharge treated effluent through land application (spray irrigation).

# 5.0 CURRENT STATUS OF STUDY AREA

In Northeast Chatham County there are currently two mechanisms for treatment of wastewater: privately owned package plants and privately owned septic systems.

A Summary of Wastewater Management in NE Chatham County has been provided in Appendix 1. The subdivisions are listed along with number of homes, septic or sewer, owner of treatment facility, treatment capacity, type of treatment tank material (steel or concrete), age of treatment facility, and problems and issues in treatment performance.

**Table 1 - Package Plants in the Study Area** 

|    | Facility                                                  | Owner                  | Permit Type   | Permitted Operational Capacity (MGD) | Average<br>Daily Flow<br>(MGD) | Enforcement<br>Violations<br>NOVs |
|----|-----------------------------------------------------------|------------------------|---------------|--------------------------------------|--------------------------------|-----------------------------------|
| 1  | Bynum                                                     | Chatham Cty            | Discharge     | 0.025                                | 0.006                          |                                   |
| 2  | Chatham Water Reclamation                                 | Aqua NC                | Discharge     | 0.350                                | 0.103                          | 15                                |
| 3  | Cole Park Plaza                                           | Aqua NC                | Discharge     | 0.050                                | 0.050                          | 18                                |
| 4  | Fearrington Village                                       | Fearrington Utilities  | Discharge     | 0.270                                | 0.149                          | 34                                |
| 5  | Nature Trails Mobile Home Pk                              | Nature Trails          | Discharge     | 0.040                                | 0.033                          | 26                                |
| 6  | Briar Chapel                                              | ONSWC                  | Non-Discharge | 0.250                                | 0.234                          | 25                                |
| 7  | Dogwood Veterinary Hospital                               | Sandy Pond Enterprises | Non-Discharge | 0.0008                               | 0.0006                         |                                   |
| 8  | Governors Club                                            | Aqua NC                | Non-Discharge | 0.220                                | 0.107                          | 1                                 |
| 9  | Jordan Lake SRA - Parkers Crk                             | State of NC            | Non-Discharge | 0.029                                | 0.004                          |                                   |
| 10 | Legacy at Jordan Lake                                     | Aqua NC                | Non-Discharge | 0.095                                | 0.047                          | C                                 |
| 11 | Legacy at Jordan Lake -<br>Conjunctive Utilization System | Aqua NC                | Non-Discharge |                                      |                                |                                   |
| 12 | The Preserve at Jordan Lake                               | Aqua NC                | Non-Discharge | 0.190                                | 0.072                          | 1                                 |
| 13 | Tower Apartments                                          |                        | Non-Discharge | 0.0011                               | 0.0003                         |                                   |
| 14 | Westfall                                                  | Aqua NC                | Non-Discharge | 0.066                                | 0.211                          | 1                                 |
|    |                                                           |                        | Total         | 1.587                                | 1.016                          | 121                               |