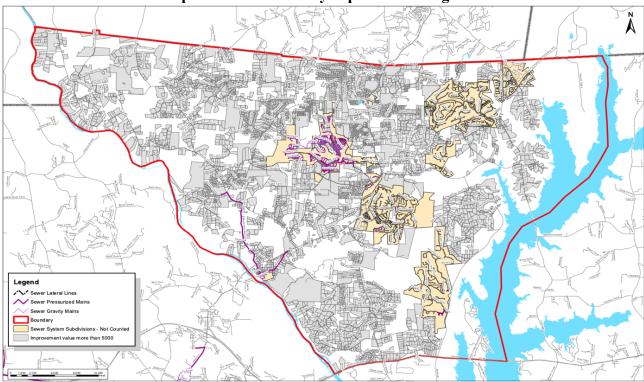

# 5.0 CURRENT STATUS OF STUDY AREA

In Northeast Chatham County there are currently two mechanisms for treatment of wastewater: privately owned package plants and privately owned septic systems.

A Summary of Wastewater Management in NE Chatham County has been provided in Appendix 1. The subdivisions are listed along with number of homes, septic or sewer, owner of treatment facility, treatment capacity, type of treatment tank material (steel or concrete), age of treatment facility, and problems and issues in treatment performance.