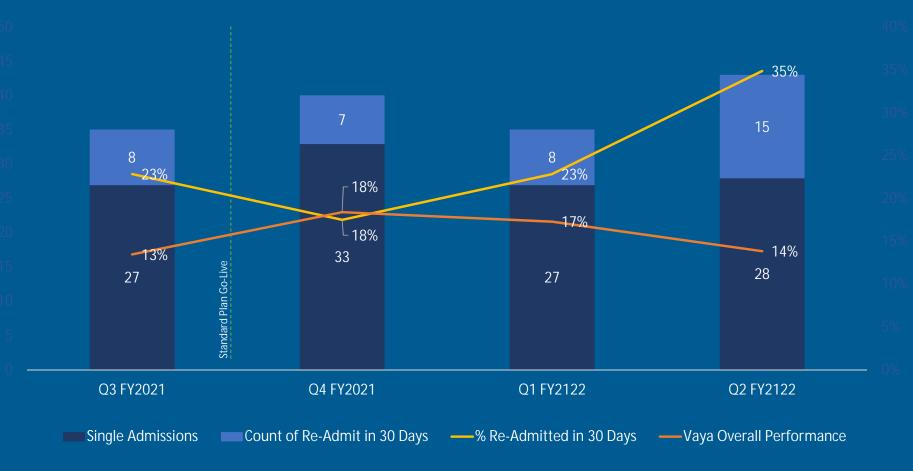

\$168,585                   |



## THANK YOU

QUESTIONS?





## **Chatham County, NC**

#### **Text File**

**File Number: 22-4479** 

Agenda Date: 9/19/2022 Version: 1 Status: Work Session

In Control: Board of Commissioners File Type: Agenda Item

Agenda Number:

Update from Vaya Health





# Chatham County Board of Commissioners

September 19, 2022



## Members Served by Age & Disability Apr - Jun 2022



## Medicaid Service Usage Apr - Jun 2022



## Non-Medicaid Service Usage Apr - Jun 2022



## Providers by Members Served Apr - Jun 2022



## Innovations Waiver Status June 2022



## MH Inpatient Admissions to Community Hospitals



## SUD Inpatient Admissions to Community Hospitals



## Medicaid Follow-Up After Discharge



## ED Admissions & Readmissions Jan 2021 - Dec 2021



# NC Child and Family Improvement Initiative (NCFII)













## Key Focus Areas

- 1. Establish a seamless transition of care for children placed outside of Health Plan regions
- 2. Establish a standardized pass-through authorization process for children entering treatment services
- 3. Establish a standardized referral process for all residential providers
- 4. Establish a statewide open network to improve access to care
  - a) Reduce or eliminate the need for Out of Network Agreements prior to entry to care

## Key Focus Areas (continued...)

- 5. Establish co-located and/or integrated Care Management support for DSS' at the local level
- 6. Establish standardized statewide case escalation process
- 7. Establish statewide emergency/crisis response network
- 8. Establish statewide